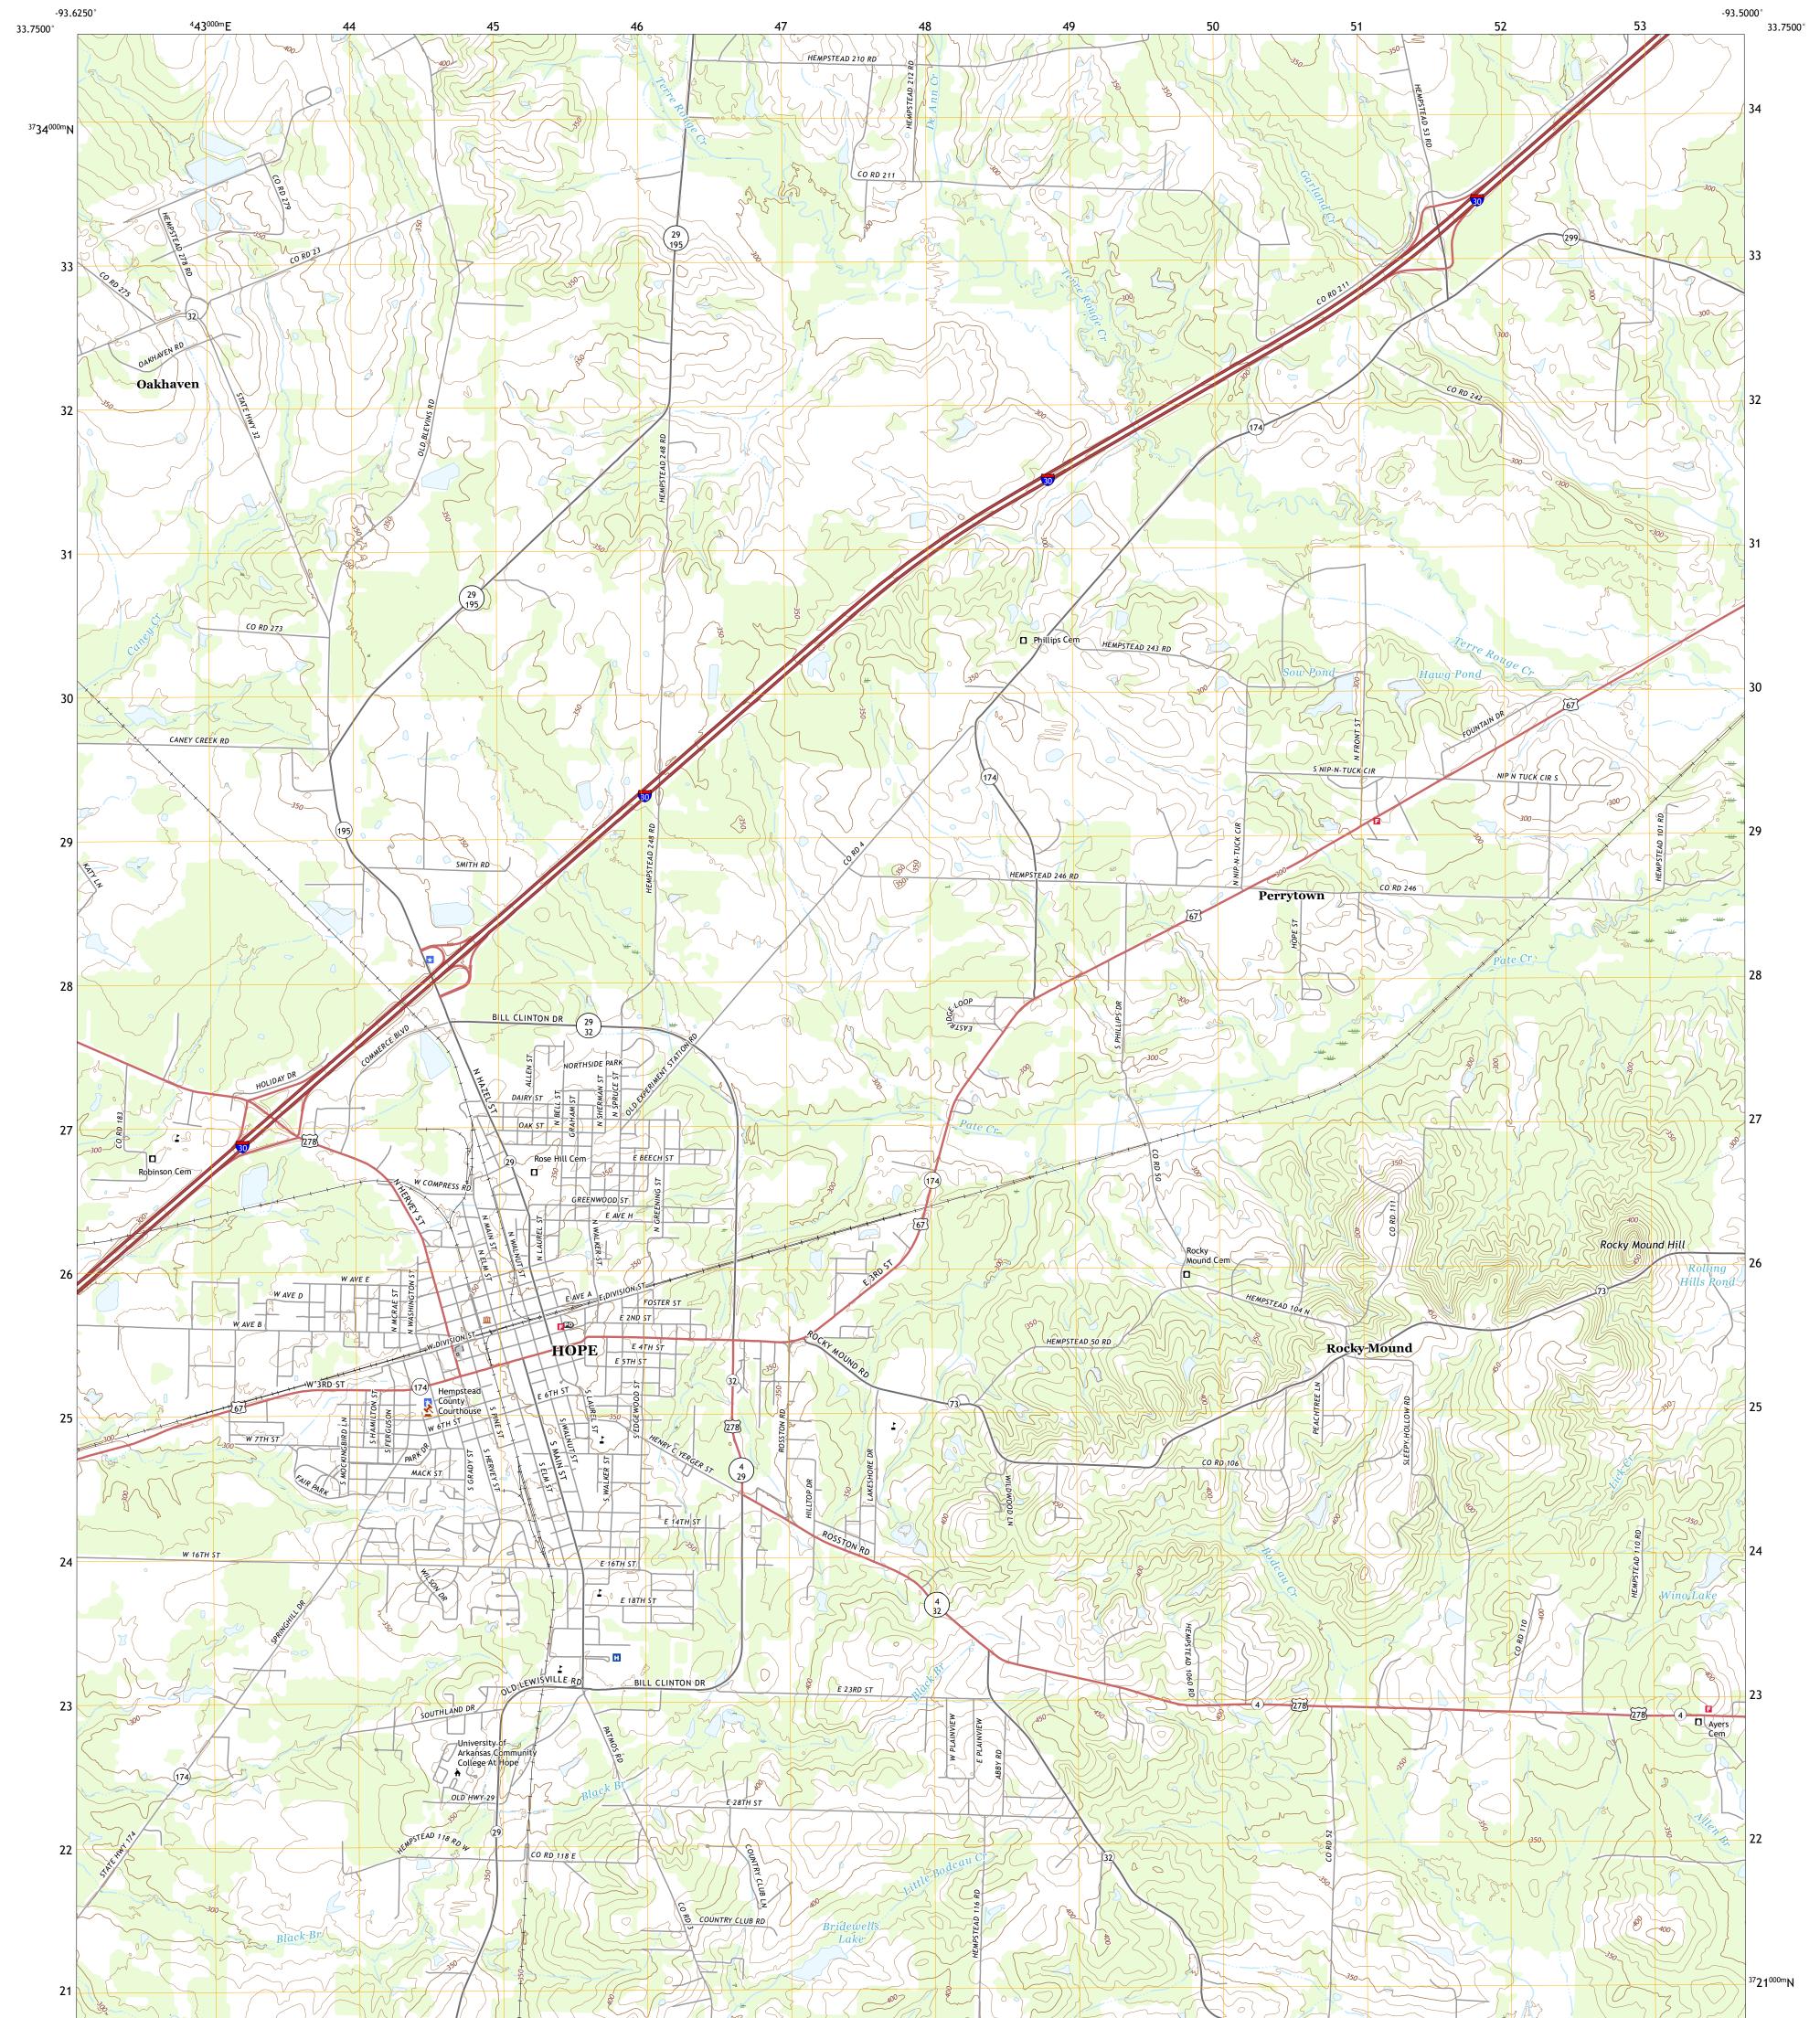

## U.S. DEPARTMENT OF THE INTERIOR U.S. GEOLOGICAL SURVEY

Produced by the United States Geological Survey North American Datum of 1983 (NAD83) World Geodetic System of 1984 (WGS84). Projection and 1 000-meter grid:Universal Transverse Mercator, Zone 15S This map is not a legal document. Boundaries may be generalized for this map scale. Private lands within government reservations may not be shown. Obtain permission before entering private lands.

Imagery.... Roads..... Names..... ......NAIP, September 2017 - November 2017 U.S. Census Bureau, 2016 .....GNIS, 1980 - 2020 .....National Hydrography Dataset, 1899 -......National Elevation Dataset, ......Multiple sources; see metadata file 2018 -2019 2017 2019 2019 2018 Hydrography..... Contours...... Boundaries..... 1985 Wetlands.....