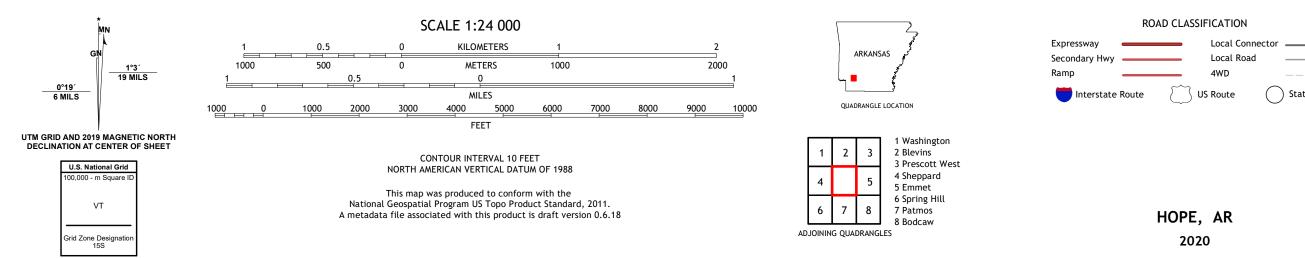

## U.S. DEPARTMENT OF THE INTERIOR U.S. GEOLOGICAL SURVEY

Produced by the United States Geological Survey North American Datum of 1983 (NAD83) World Geodetic System of 1984 (WGS84). Projection and 1 000-meter grid:Universal Transverse Mercator, Zone 15S This map is not a legal document. Boundaries may be generalized for this map scale. Private lands within government reservations may not be shown. Obtain permission before entering private lands.

State Route