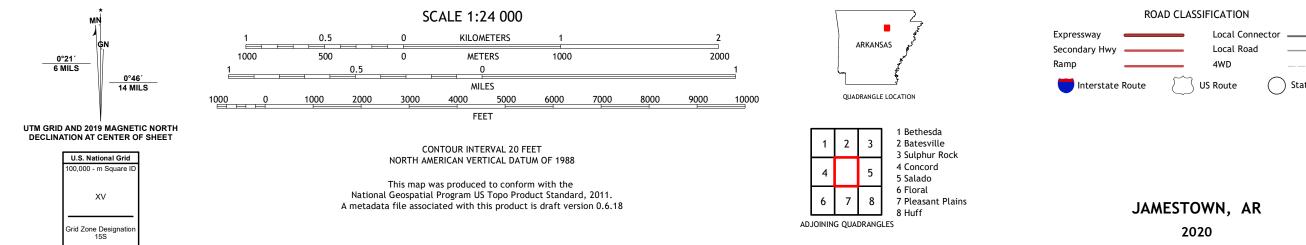

Produced by the United States Geological Survey North American Datum of 1983 (NAD83) World Geodetic System of 1984 (WGS84). Projection and 1 000-meter grid:Universal Transverse Mercator, Zone 155 This map is not a legal document. Boundaries may be generalized for this map scale. Private lands within government reservations may not be shown. Obtain permission before entering private lands.

Imagery.... Roads..... Names..... ......NAIP, September 2017 - November 2017 U.S. Census Bureau, 2017 ......GNIS, 1980 - 2020 Hydrography.....National Hydrography Dataset, 2003 -Contours.....National Elevation Dataset, Boundaries.....Multiple sources; see metadata file 2018 -Public Land Survey System 2019 2018 2019 2018 2018 1984 