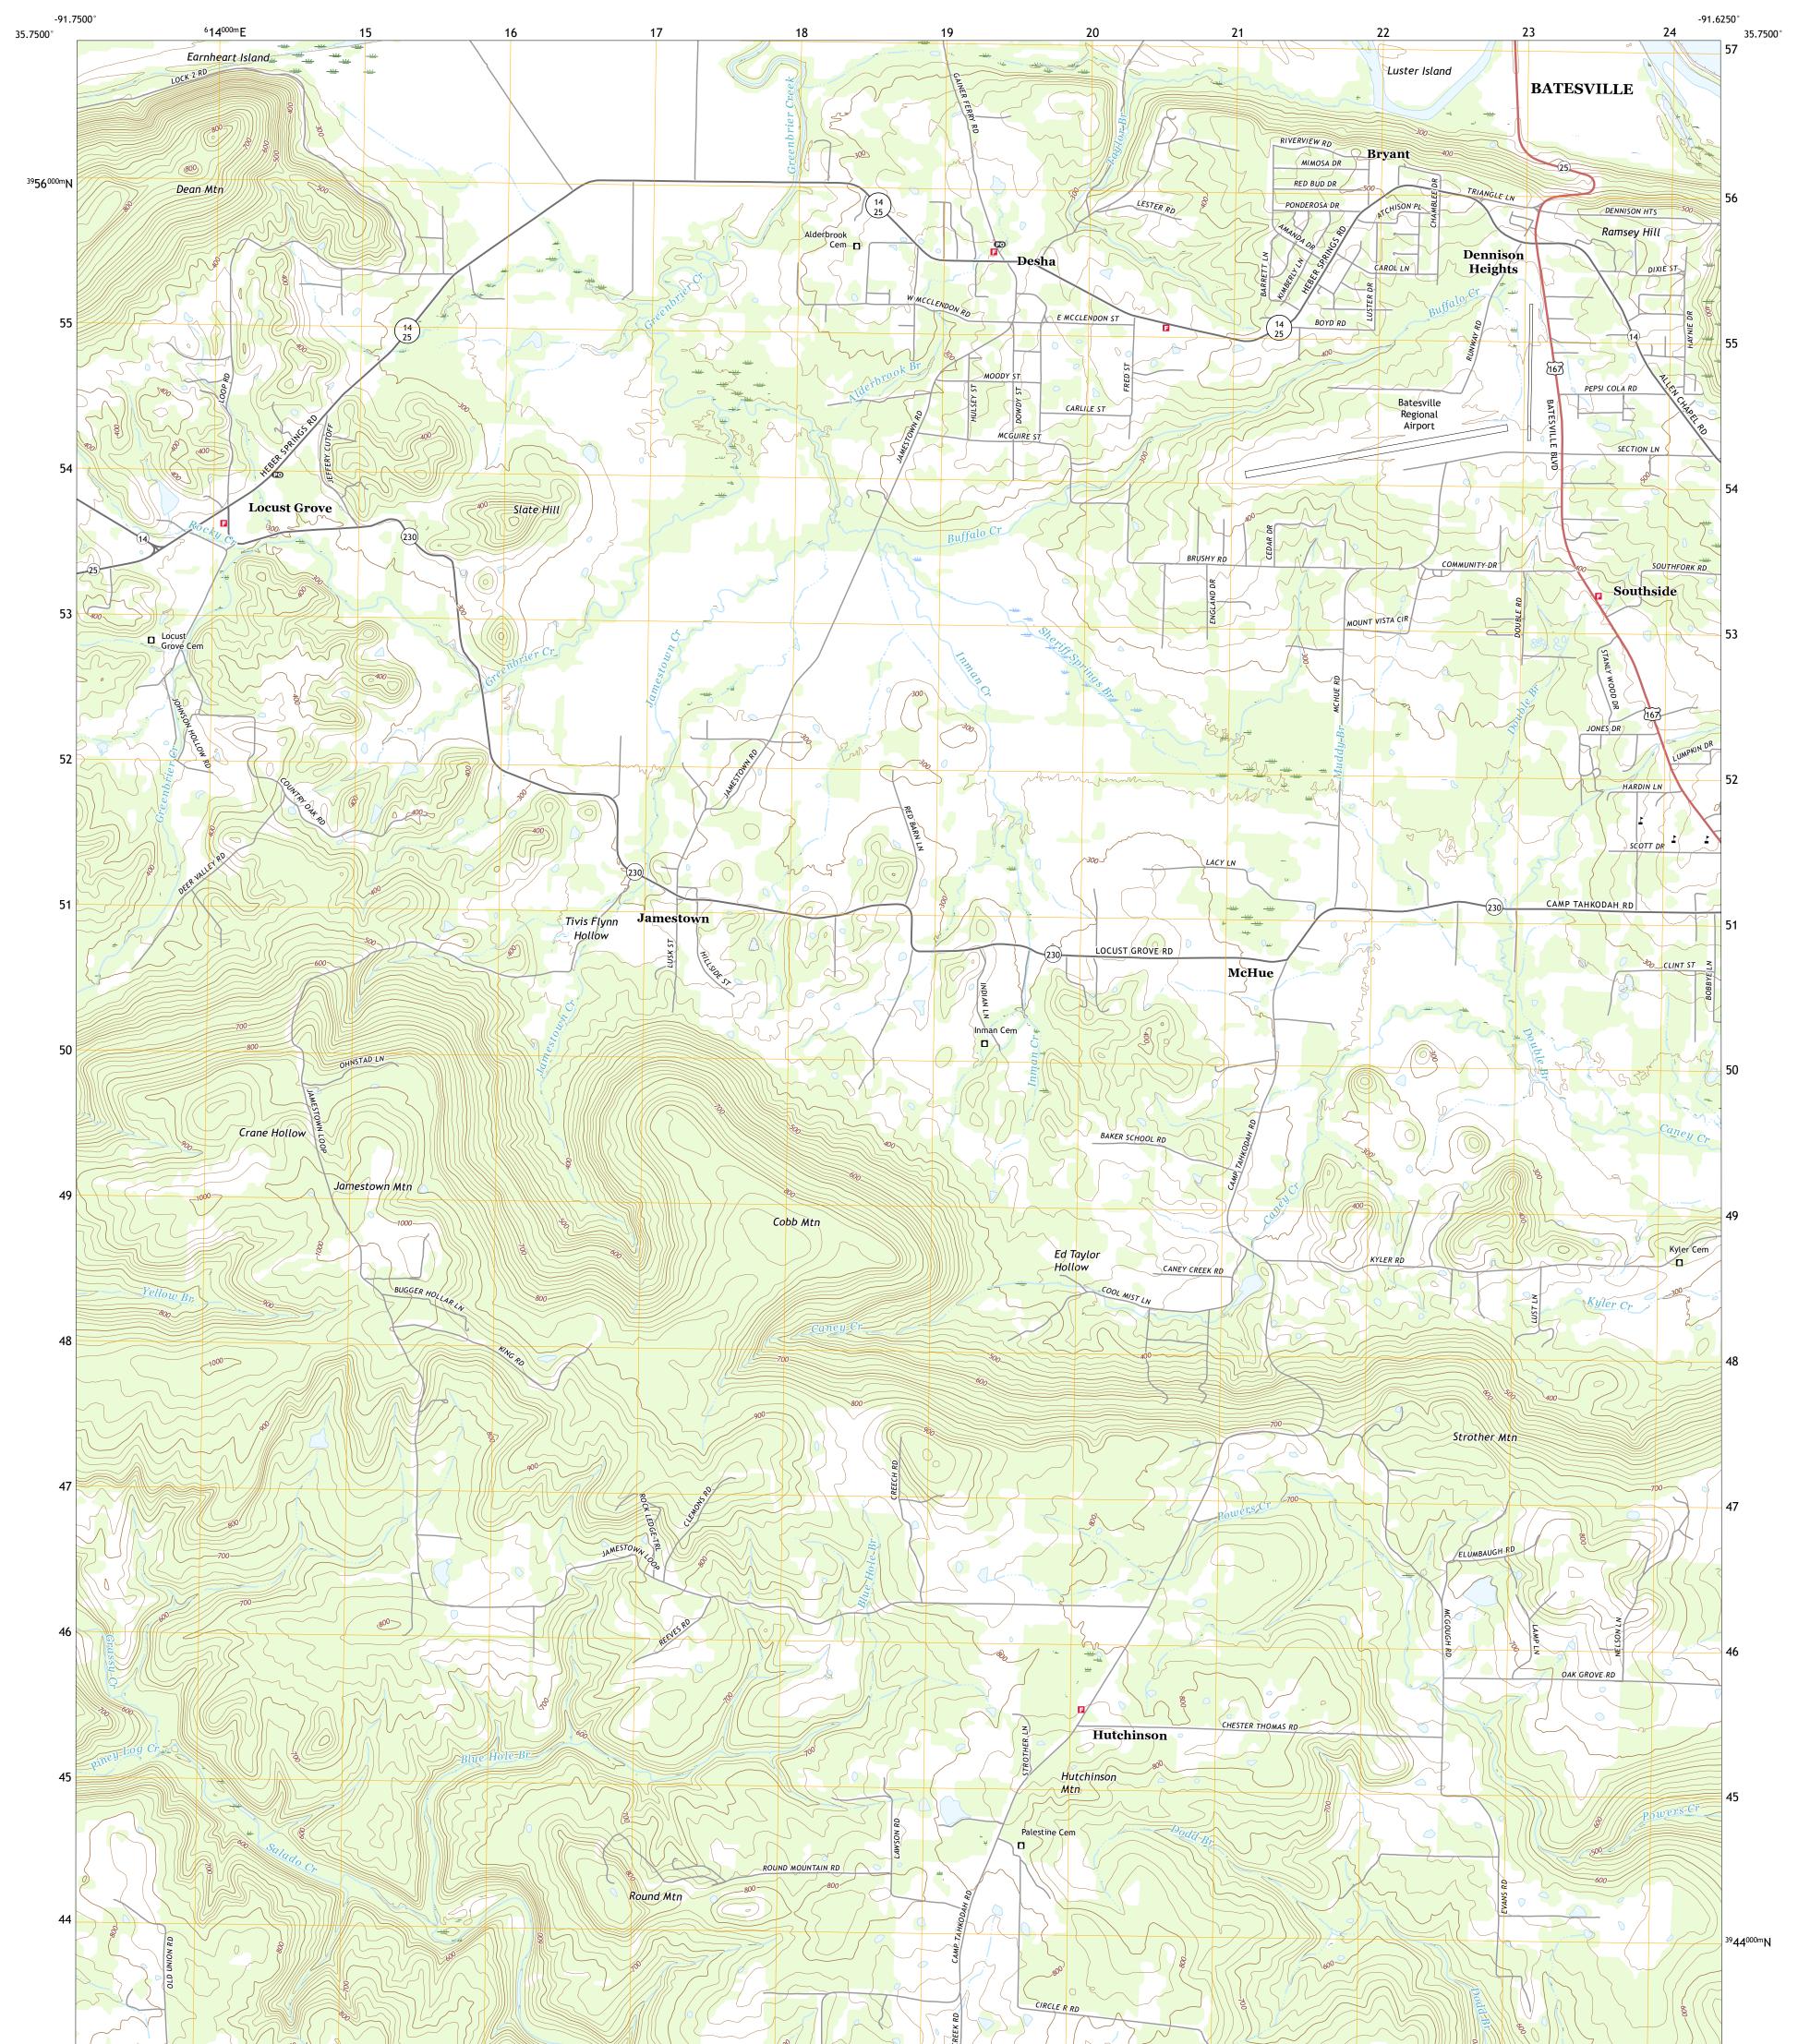

Produced by the United States Geological Survey North American Datum of 1983 (NAD83) World Geodetic System of 1984 (WGS84). Projection and 1 000-meter grid:Universal Transverse Mercator, Zone 155 This map is not a legal document. Boundaries may be generalized for this map scale. Private lands within government reservations may not be shown. Obtain permission before entering private lands.

Imagery.... Roads..... Names..... ......NAIP, September 2017 - November 2017 U.S. Census Bureau, 2017 ......GNIS, 1980 - 2020 Hydrography.....National Hydrography Dataset, 2003 -Contours.....National Elevation Dataset, Boundaries.....Multiple sources; see metadata file 2018 -Public Land Survey System 2019 2018 2019 2018 2018 1984 





State Route