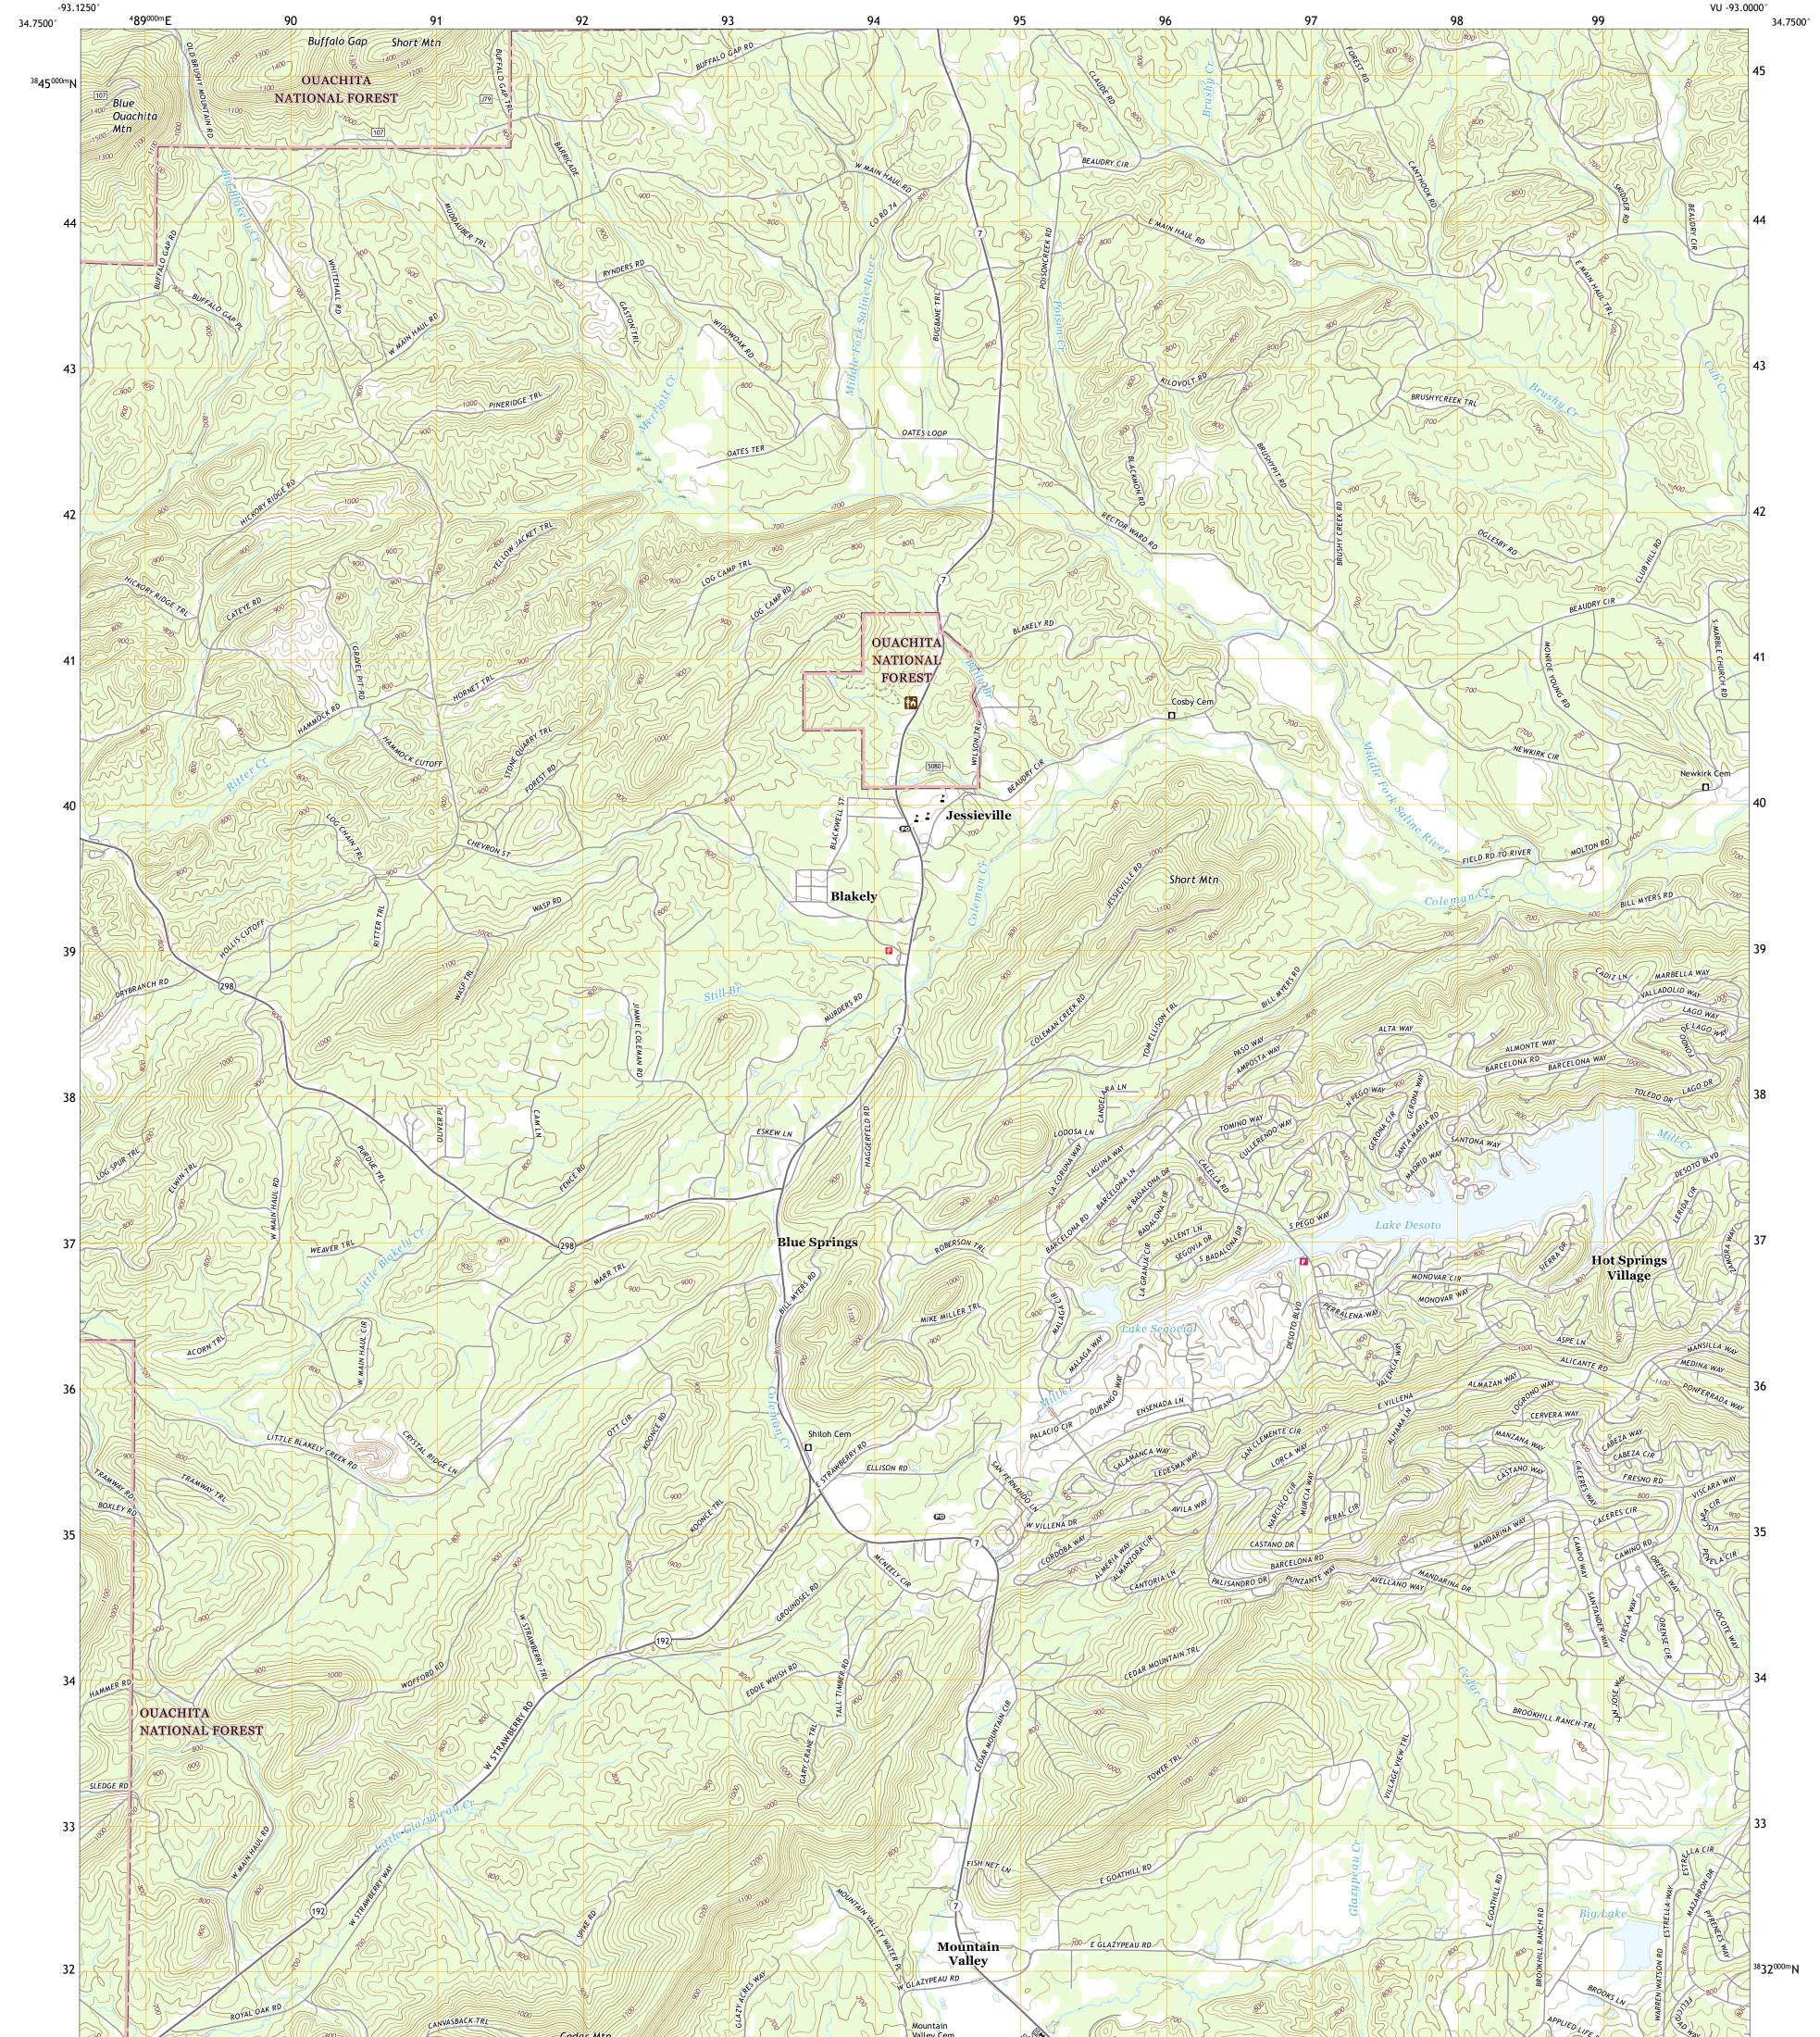

## U.S. DEPARTMENT OF THE INTERIOR U.S. GEOLOGICAL SURVEY

UTSIST STRUCT

JESSIEVILLE QUADRANGLE ARKANSAS - GARLAND COUNTY 7.5-MINUTE SERIES

Produced by the United States Geological Survey North American Datum of 1983 (NAD83) World Geodetic System of 1984 (WGS84). Projection and 1 000-meter grid:Universal Transverse Mercator, Zone 155 This map is not a legal document. Boundaries may be generalized for this map scale. Private lands within government reservations may not be shown. Obtain permission before entering private lands.