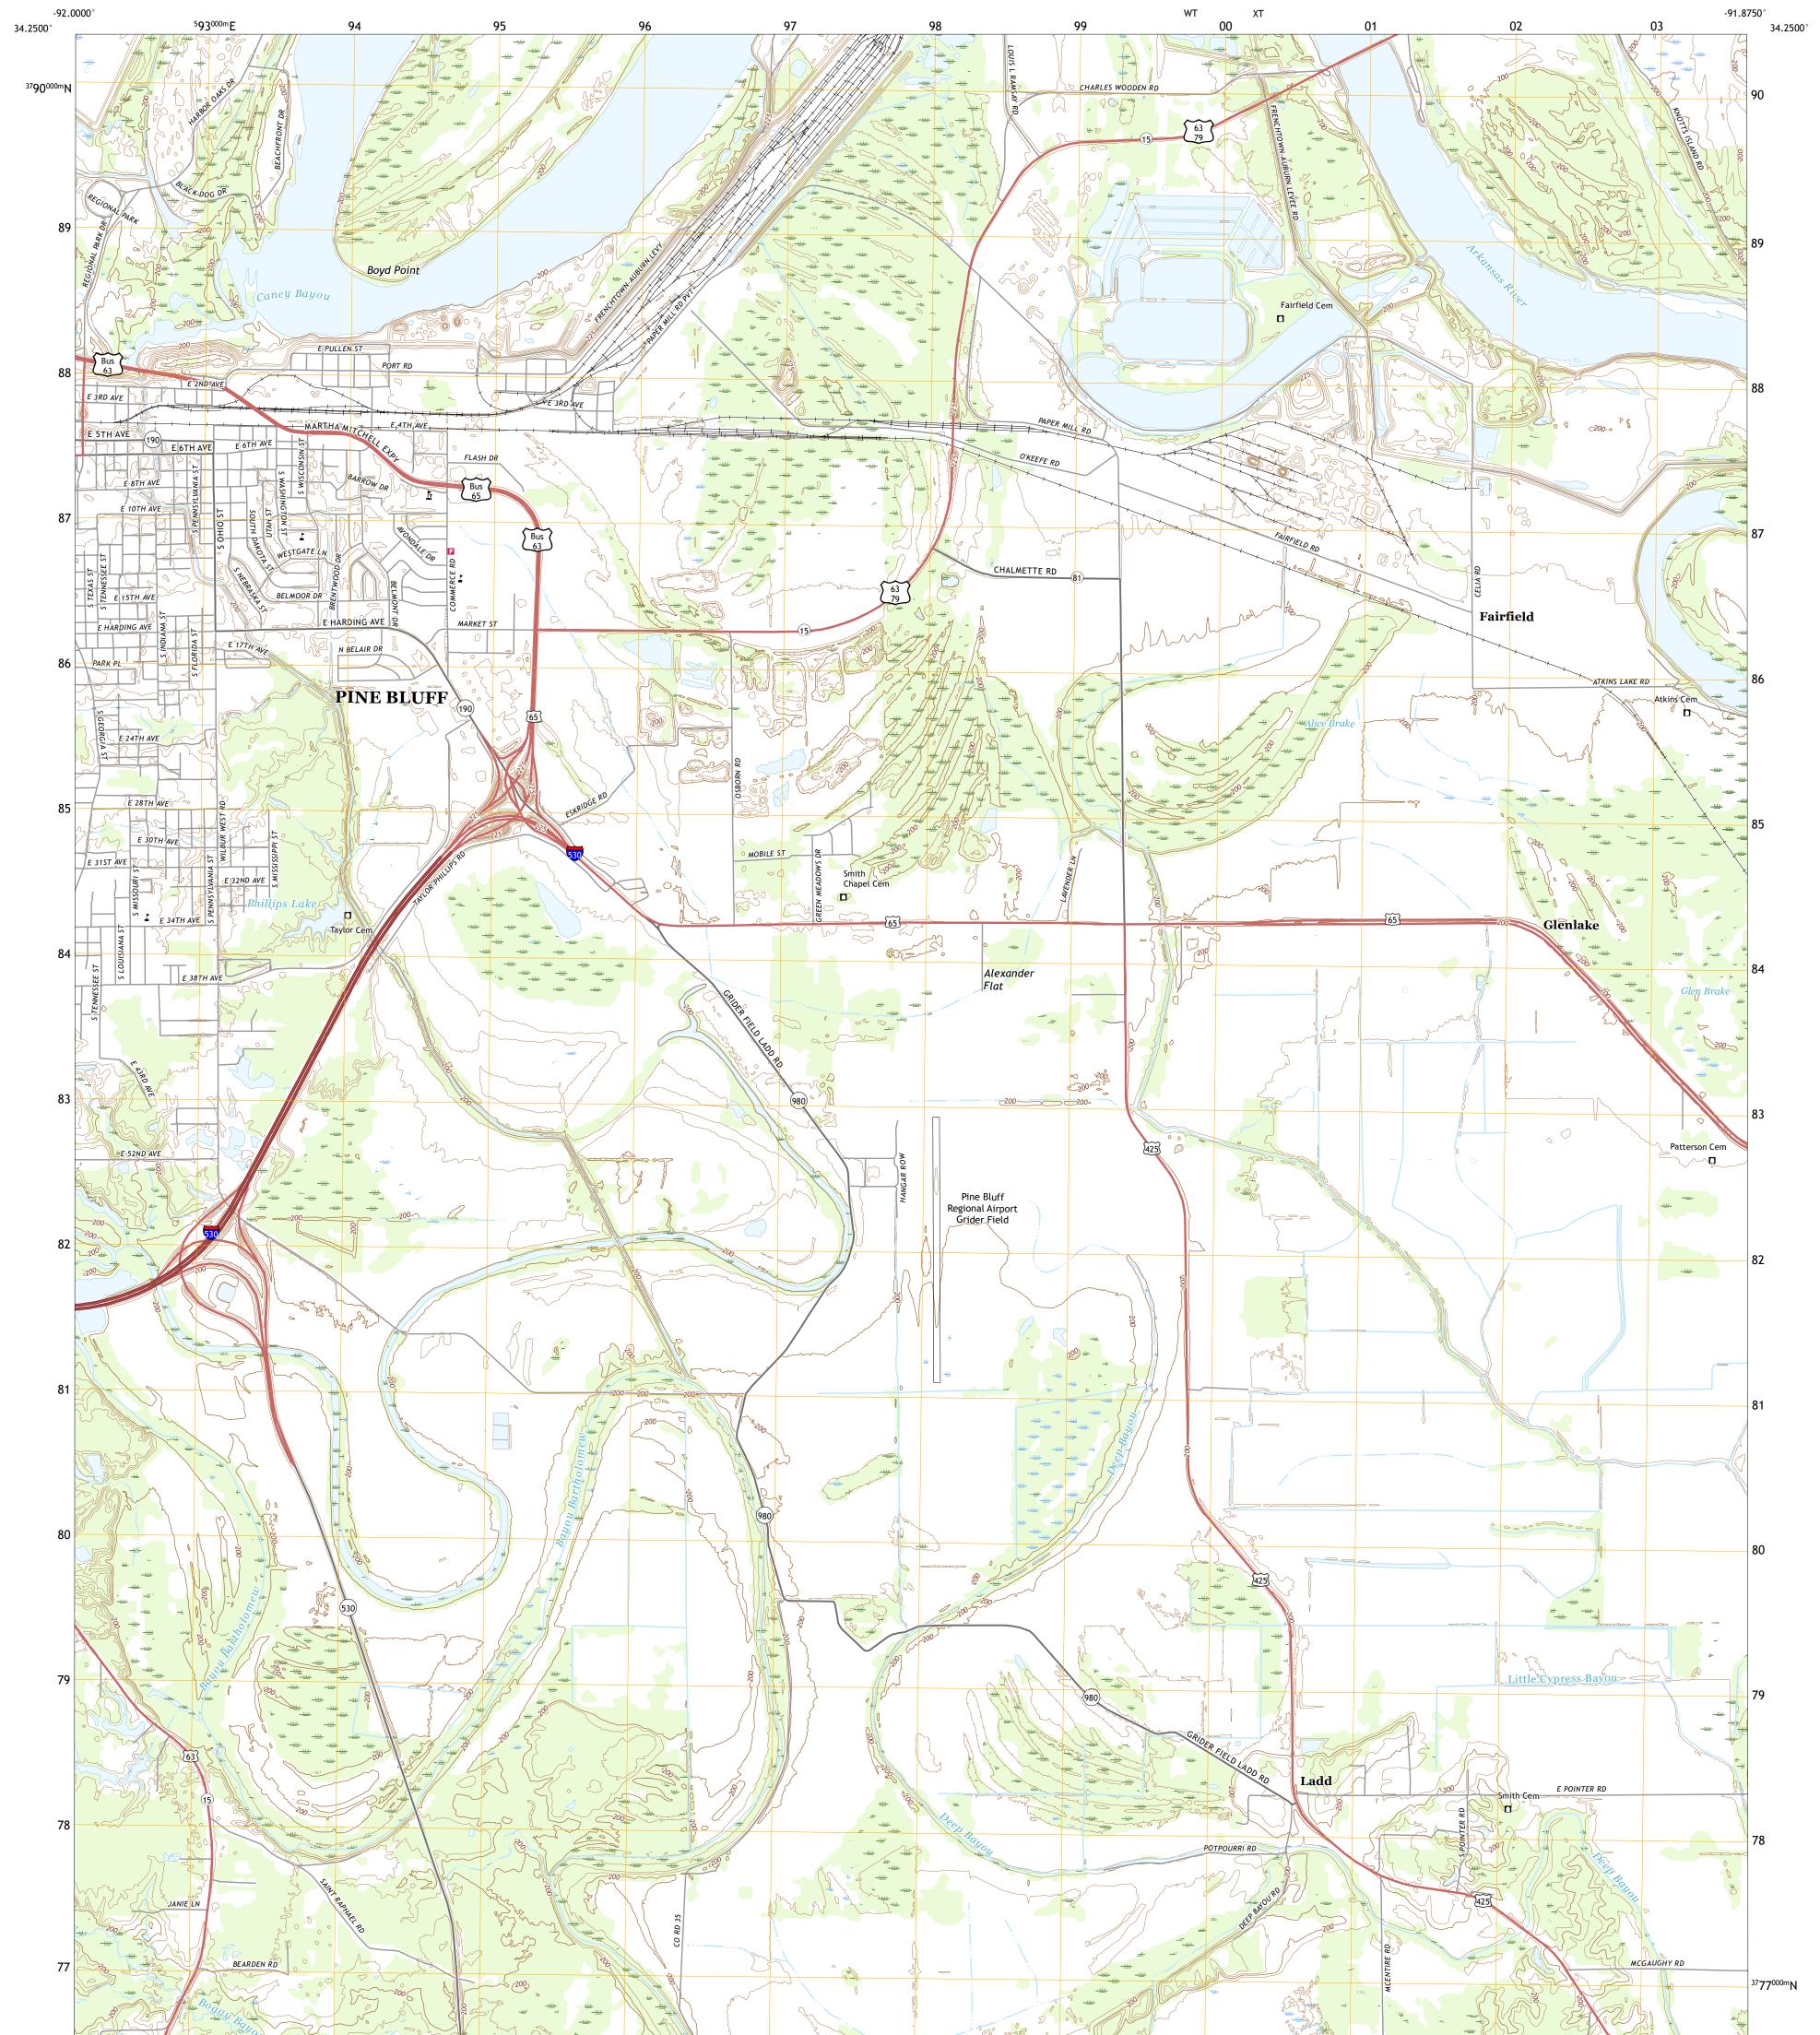

## U.S. DEPARTMENT OF THE INTERIOR U.S. GEOLOGICAL SURVEY

LADD QUADRANGLE ARKANSAS - JEFFERSON COUNTY 7.5-MINUTE SERIES

Produced by the United States Geological Survey North American Datum of 1983 (NAD83) World Geodetic System of 1984 (WGS84). Projection and 1 000-meter grid:Universal Transverse Mercator, Zone 15S This map is not a legal document. Boundaries may be generalized for this map scale. Private lands within government reservations may not be shown. Obtain permission before entering private lands.

Imagery... Roads..... Names..... ...NAIP, October 2017 - November 2017 Public Land Survey System...... Wetlands......FWS Nation National Wetlands 1983 Wetlands..... Inventory

## NSN. 7 6 4 3 0 1 6 3 5 3 1 5 9 NGA REF NO. US GS X 2 4 K 2 4 2 2 4

State Route