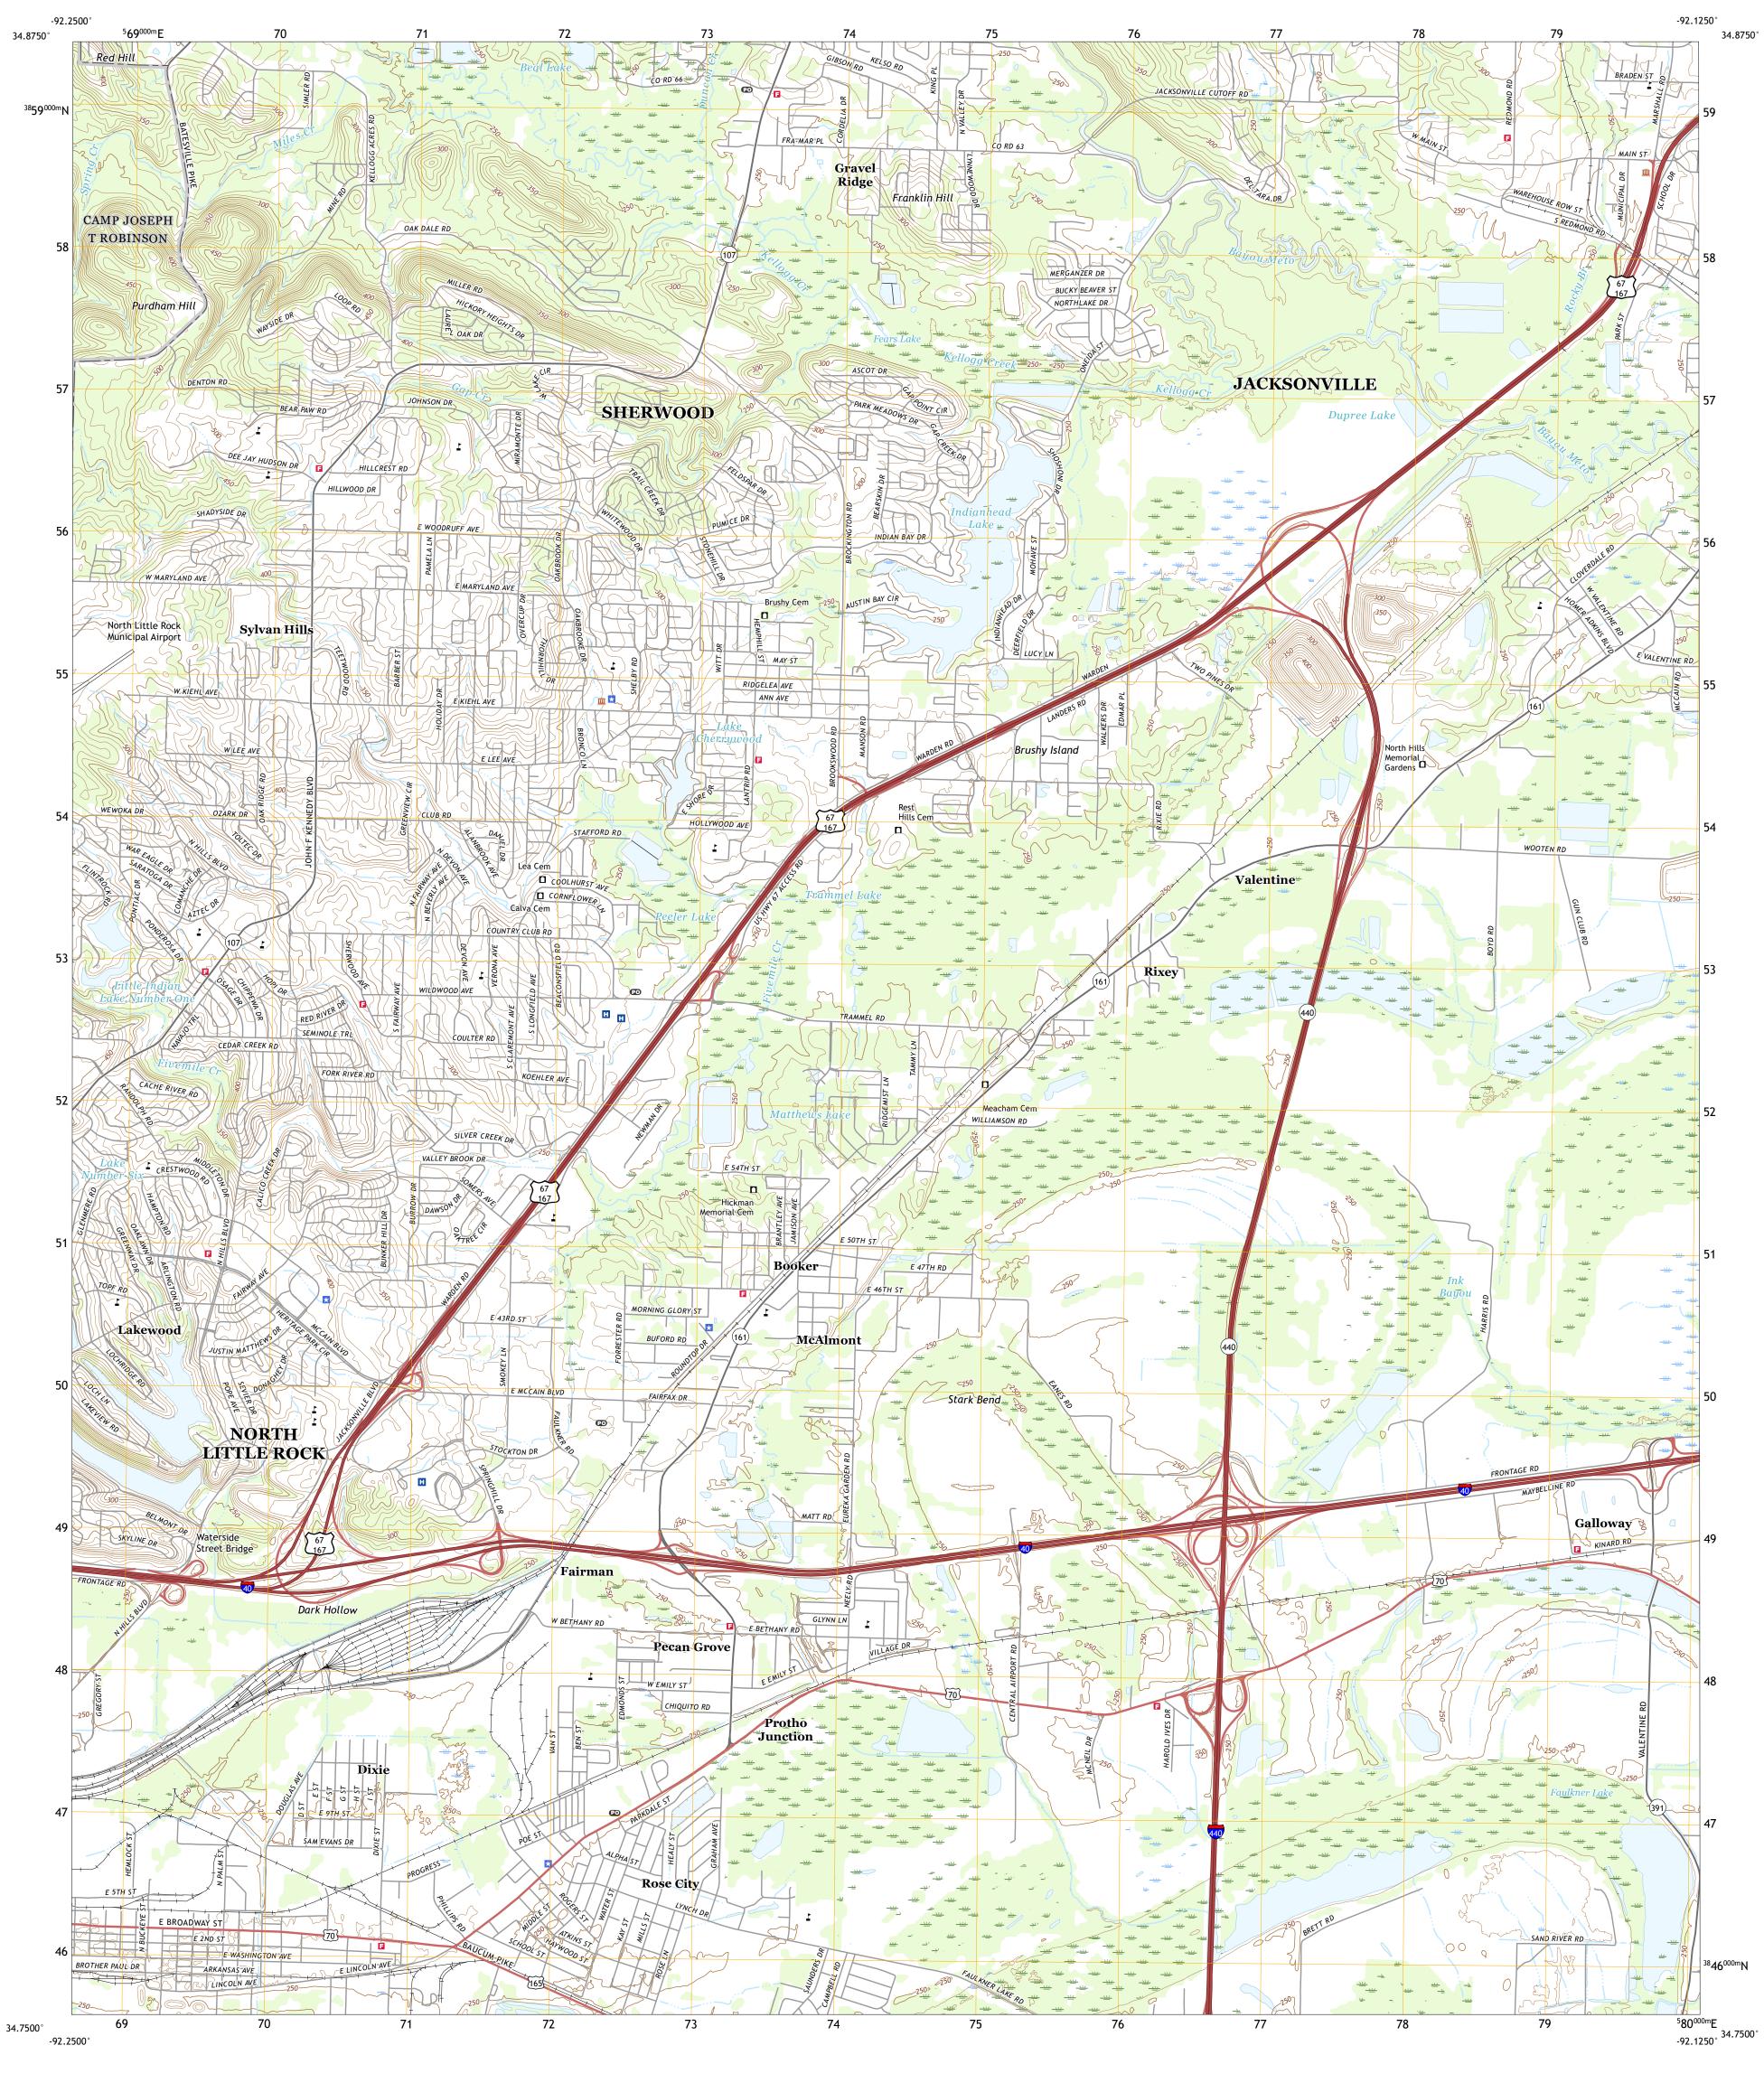

Produced by the United States Geological Survey

North American Datum of 1983 (NAD83)
World Geodetic System of 1984 (WGS84). Projection and

1 000-meter grid:Universal Transverse Mercator, Zone 15S

generalized for this map scale. Private lands within government reservations may not be shown. Obtain permission before

Grid Zone Designati 15S

National

This map is not a legal document. Boundaries may be

entering private lands.

Public Land Survey System..... Wetlands......FWS Nation





8 Scott

ADJOINING QUADRANGLES

A metadata file associated with this product is draft version 0.6.18

State Route

MCALMONT, AR

2020