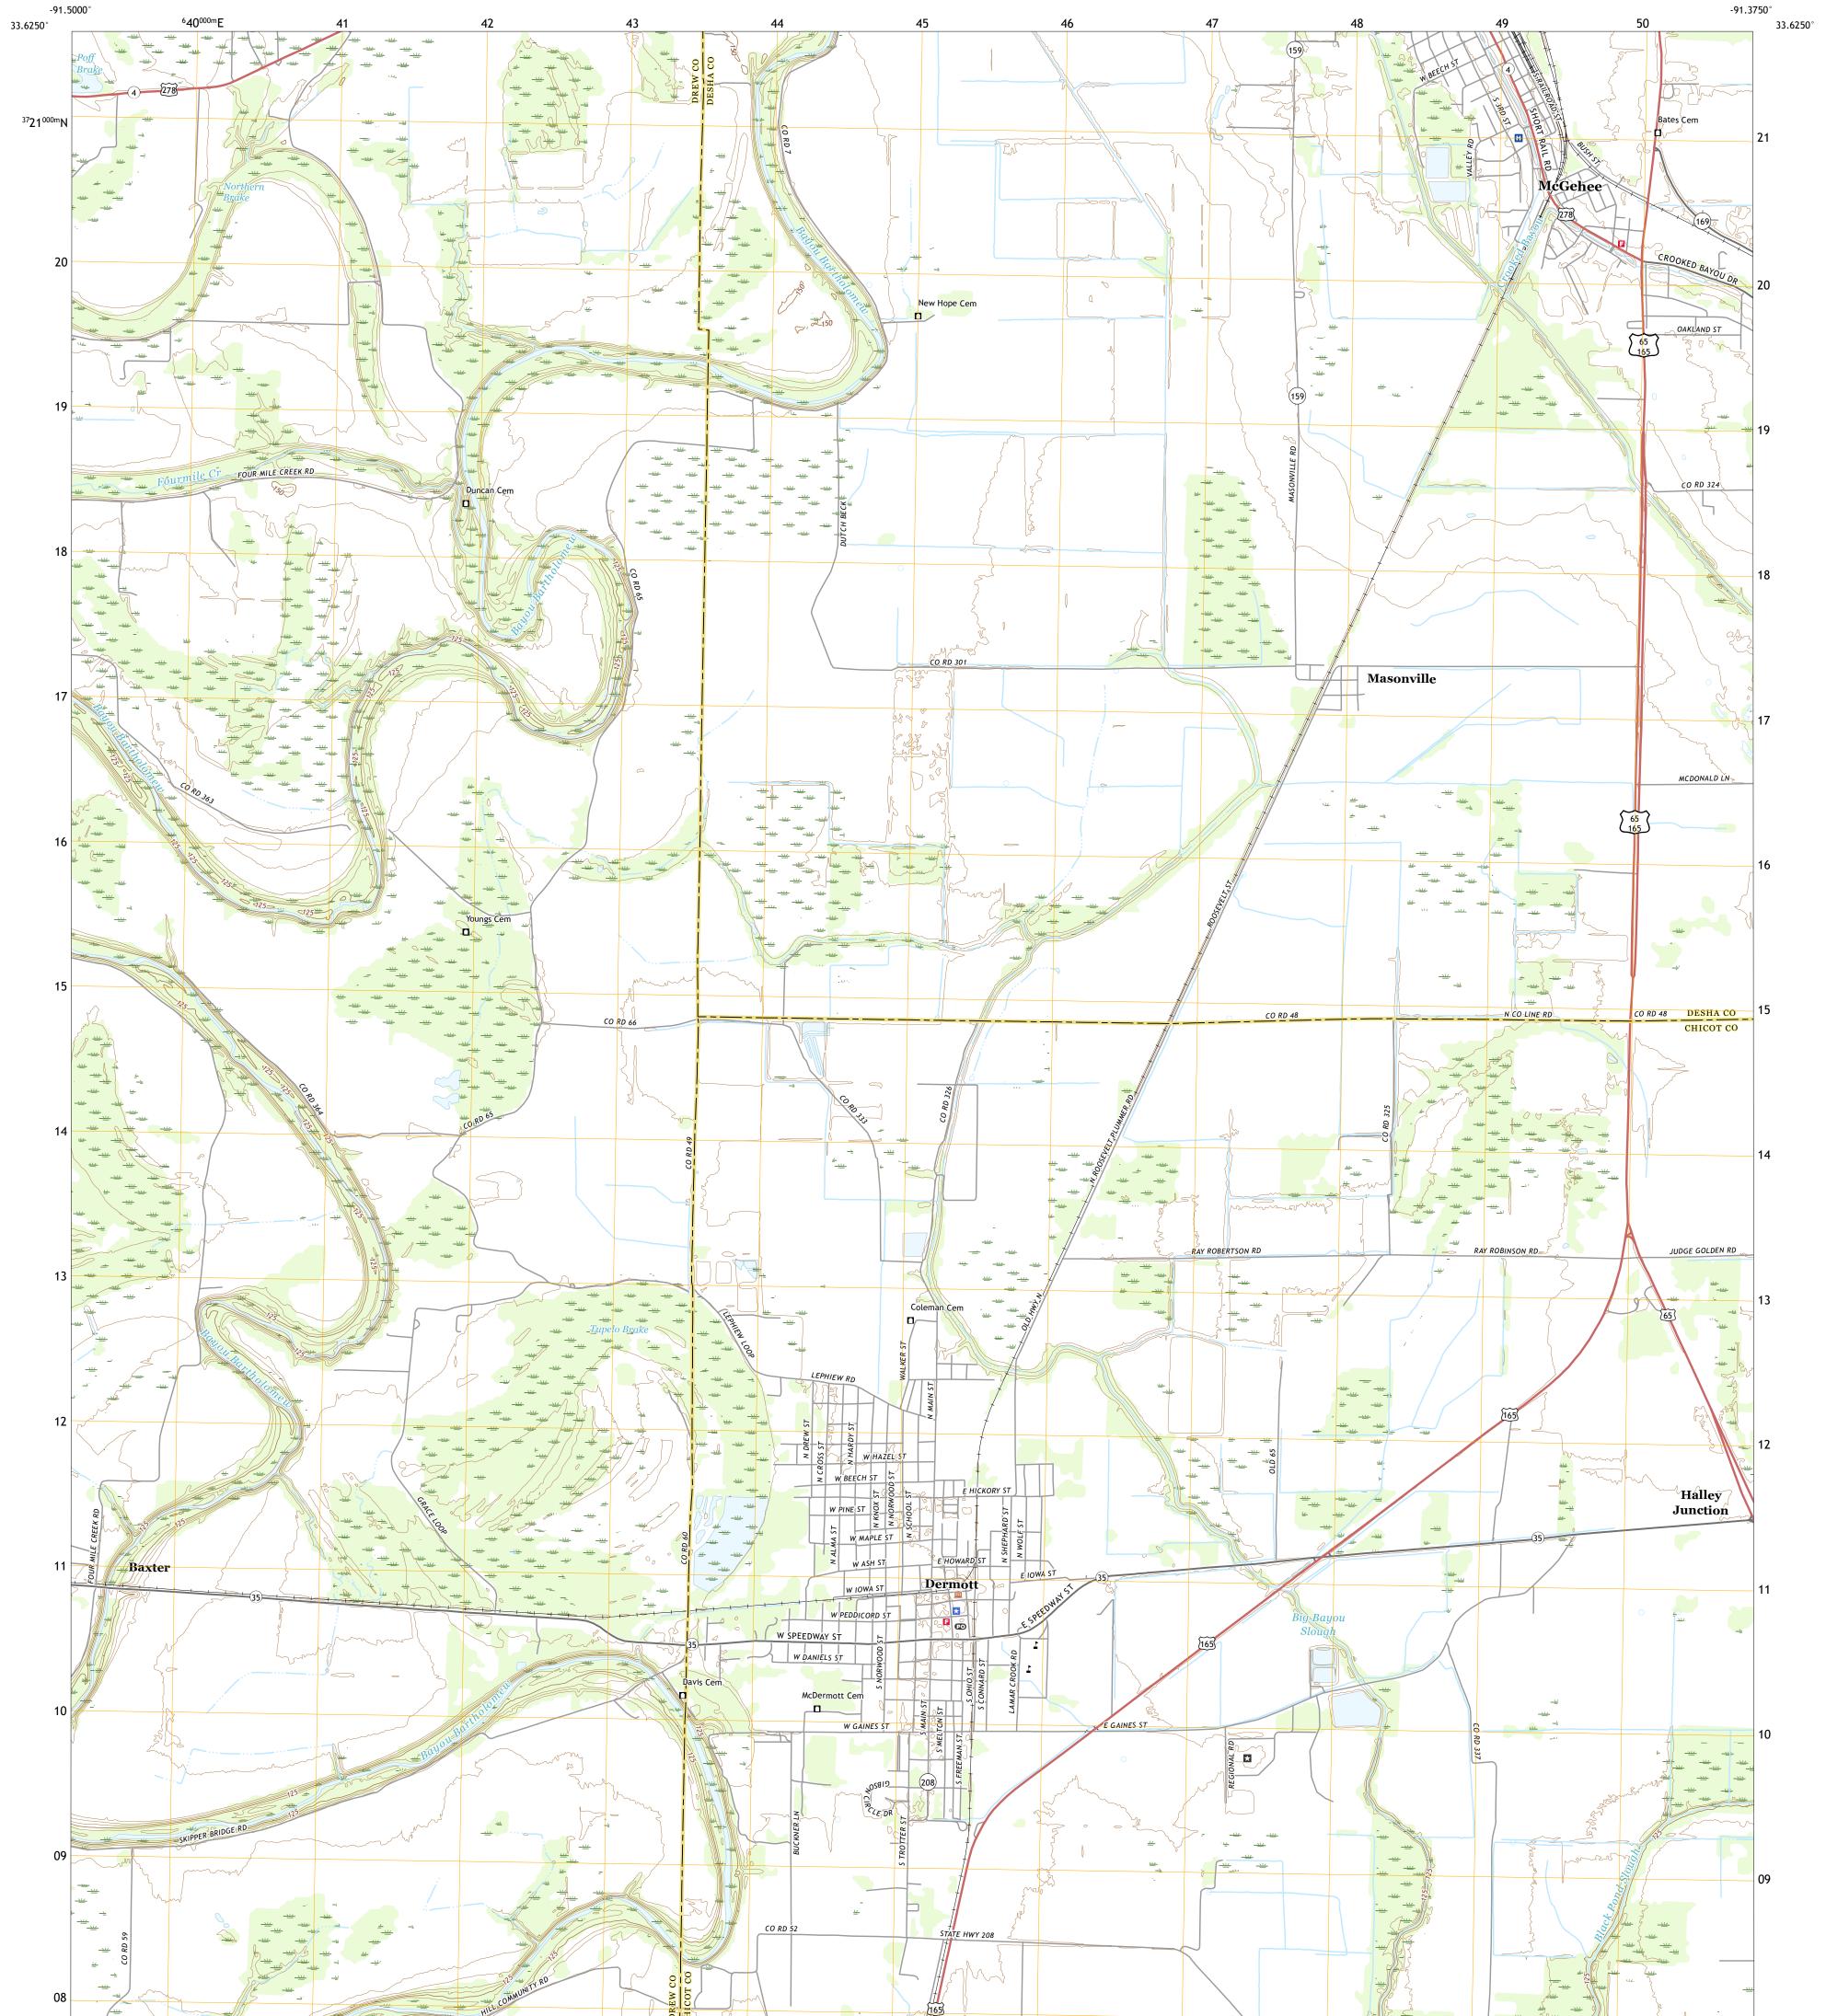

## MCGEHEE SOUTH QUADRANGLE ARKANSAS 7.5-MINUTE SERIES

\_\_\_\_

Produced by the United States Geological Survey North American Datum of 1983 (NAD83) World Geodetic System of 1984 (WGS84). Projection and 1 000-meter grid:Universal Transverse Mercator, Zone 15S This map is not a legal document. Boundaries may be generalized for this map scale. Private lands within government reservations may not be shown. Obtain permission before entering private lands.

Imagery..... Roads...... Names..... ......NAIP, September 2017 - November 2017 .....U.S. Census Bureau, 2016 - 2017 .....GNIS, 1980 - 2020 

 National
 Hydrography
 Dataset,
 1899
 2020

 Hydrography
 Dataset,
 1899
 2020

 Contours
 National
 Elevation
 Dataset,
 2018

 Boundaries
 Survey
 System
 BLM,
 2018

Public Land Survey System......BLM, 2018 Wetlands......BLM, 2010