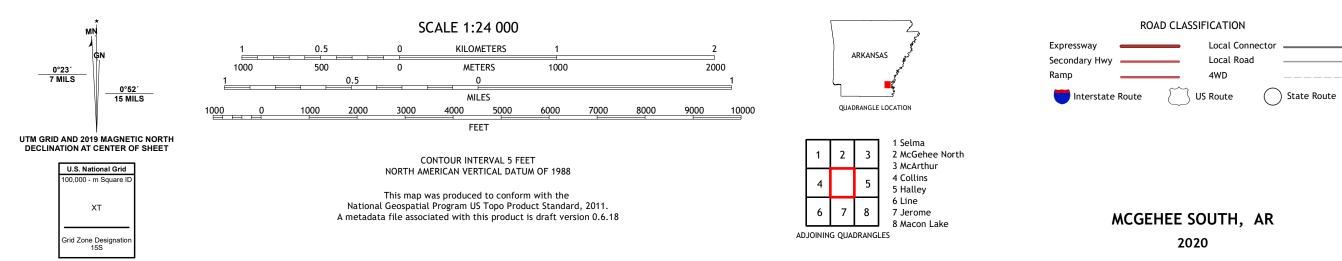

## MCGEHEE SOUTH QUADRANGLE ARKANSAS 7.5-MINUTE SERIES

\_\_\_\_

Produced by the United States Geological Survey North American Datum of 1983 (NAD83) World Geodetic System of 1984 (WGS84). Projection and 1 000-meter grid:Universal Transverse Mercator, Zone 15S This map is not a legal document. Boundaries may be generalized for this map scale. Private lands within government reservations may not be shown. Obtain permission before entering private lands.

Imagery..... Roads...... Names..... ......NAIP, September 2017 - November 2017 .....U.S. Census Bureau, 2016 - 2017 .....GNIS, 1980 - 2020 

 National
 Hydrography
 Dataset,
 1899
 2020

 Hydrography
 Dataset,
 1899
 2020

 Contours
 National
 Elevation
 Dataset,
 2018

 Boundaries
 Survey
 System
 BLM,
 2018

Public Land Survey System......BLM, 2018 Wetlands......BLM, 2010