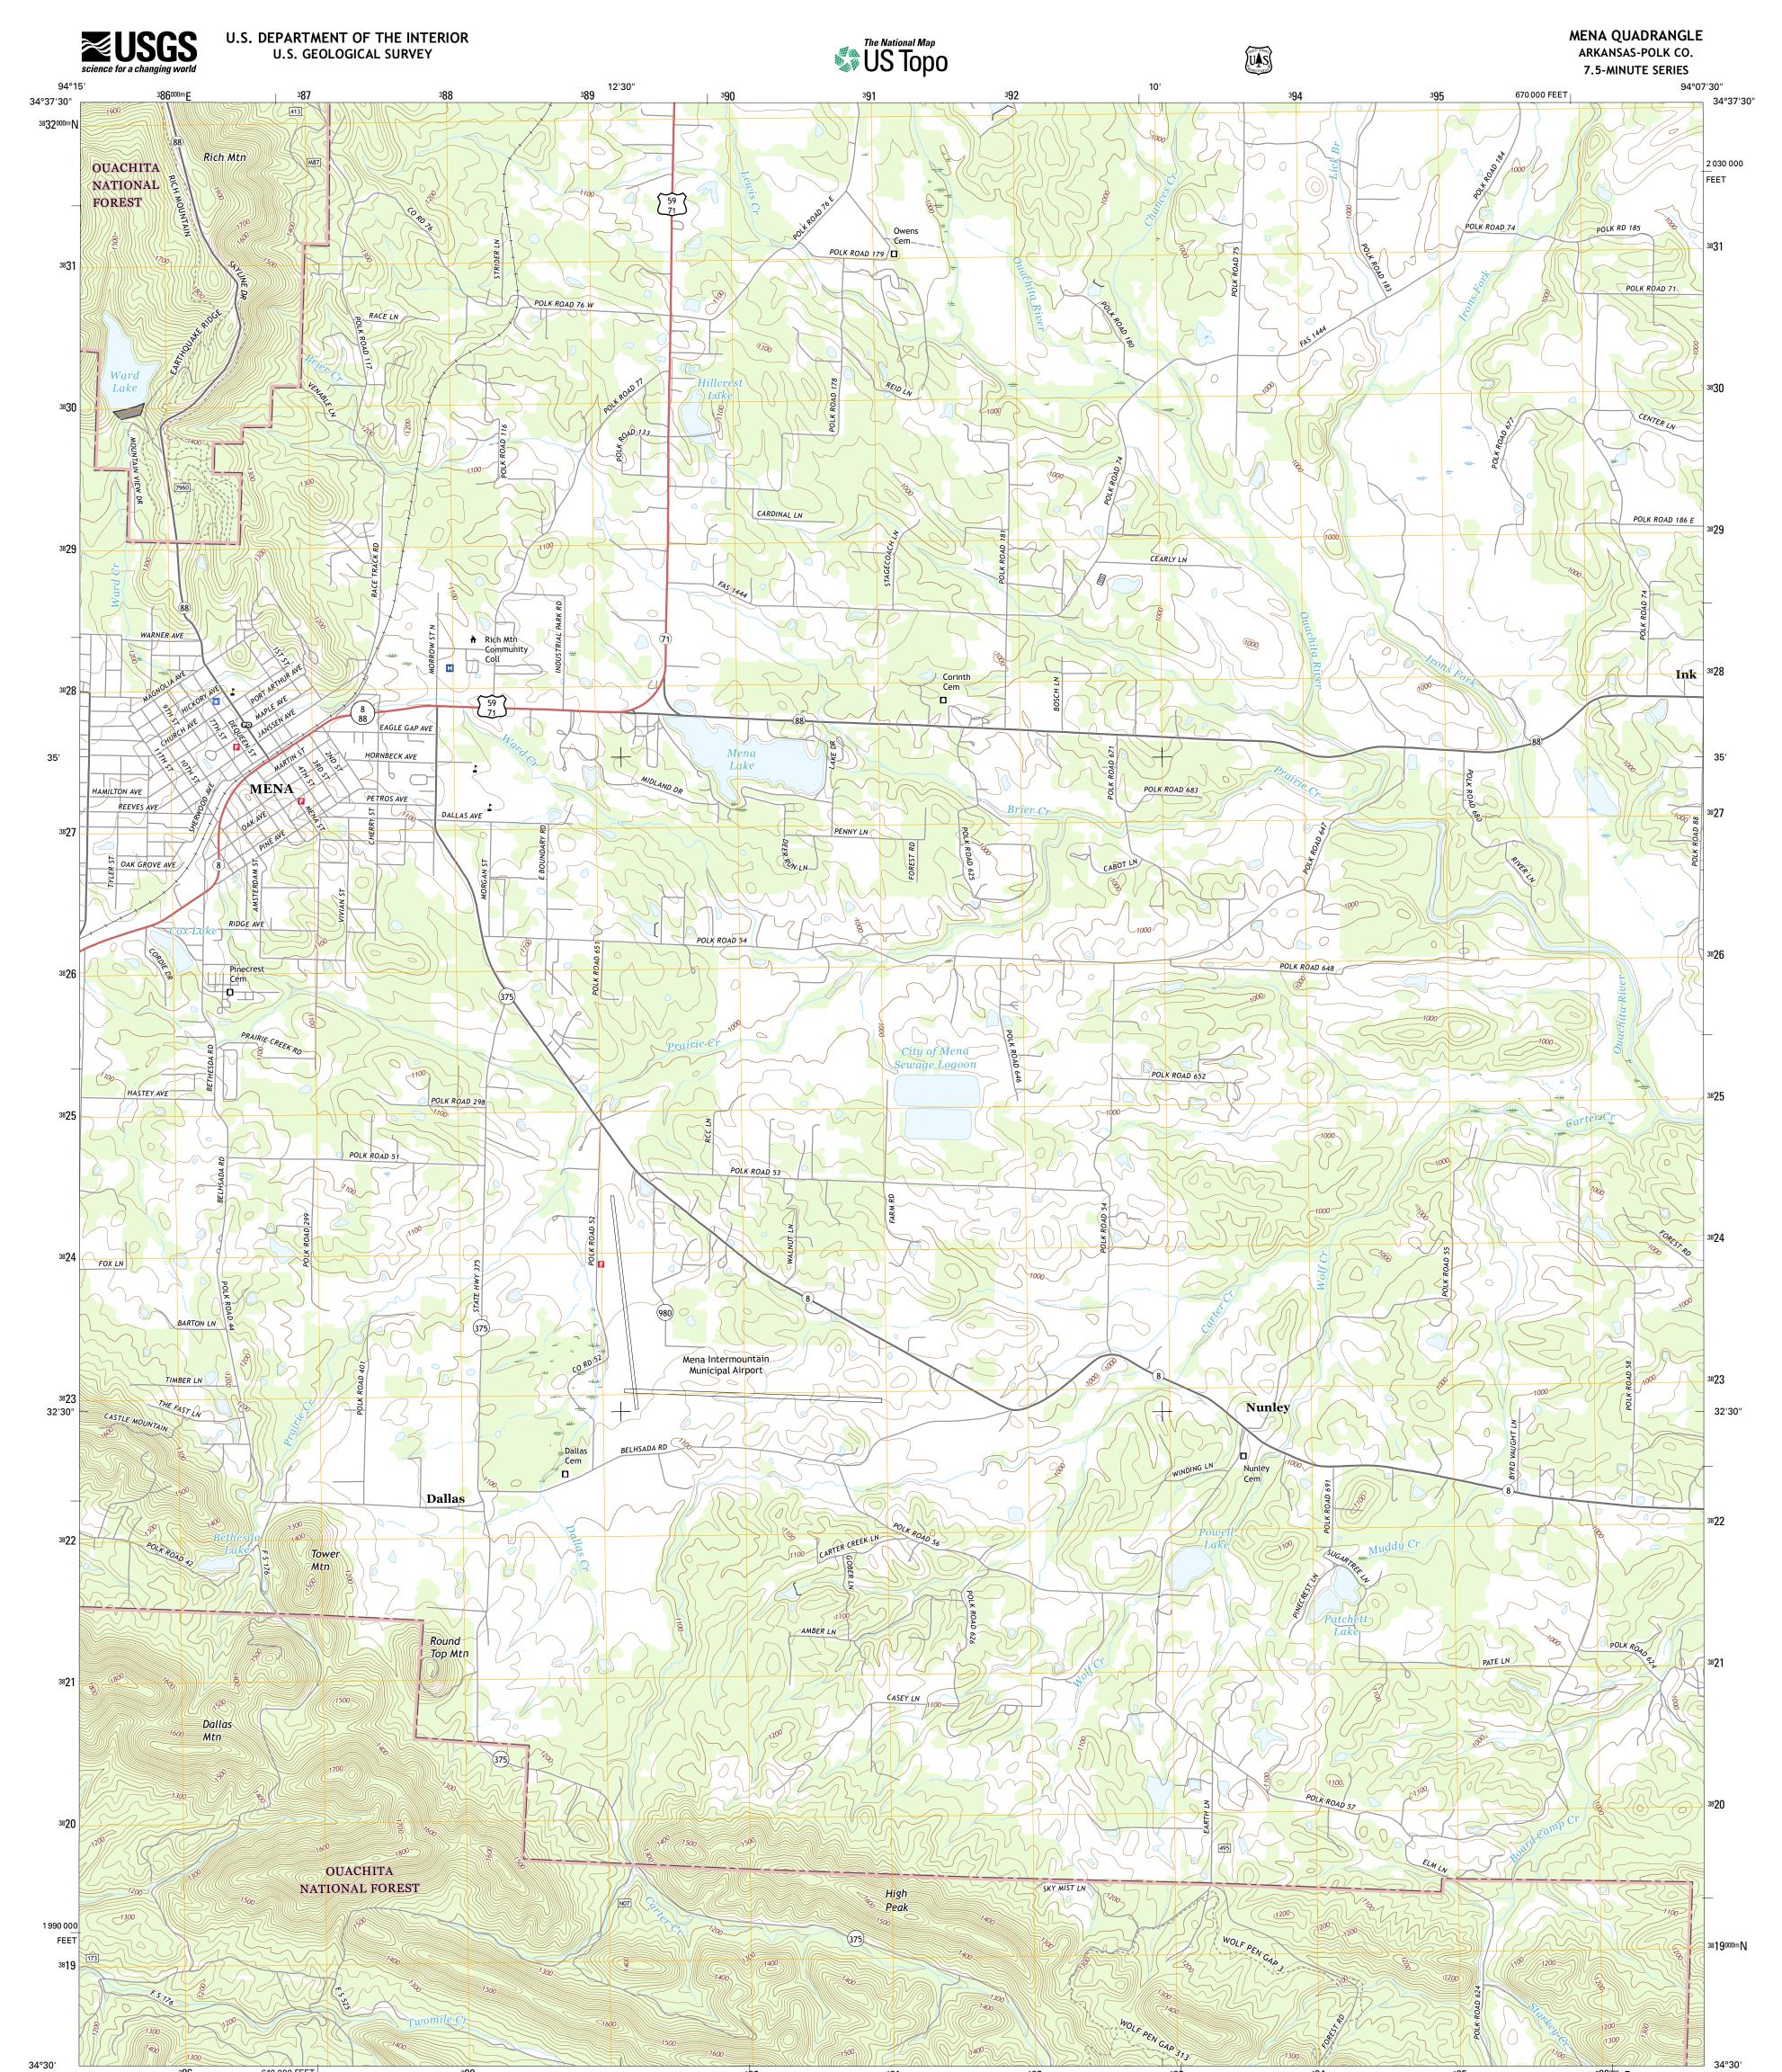

U.S. National Grid

100,000-m Square ID

UU

Grid Zone Designation 15S

94°15'

zone)

| ImageryNAIP, Decembe                              | r 2015    |
|---------------------------------------------------|-----------|
| Roads U.S. Census Bureau, 2015                    | - 2016    |
| Roads within US Forest Service LandsFSTop         | o Data    |
| with limited Forest Service updates, 201          | 2 - 2016  |
| NamesGN                                           | IIS, 2016 |
| HydrographyNational Hydrography Datase            | t, 2015   |
| Contours Dational Elevation Datase                | t, 2003   |
| BoundariesMultiple sources; see metadata file 197 | 2 - 2016  |
| Public Land Survey SystemBL/                      | ۸, 2015   |
| WetlandsFWS National Wetlands Inventory 1977      | - 2014    |