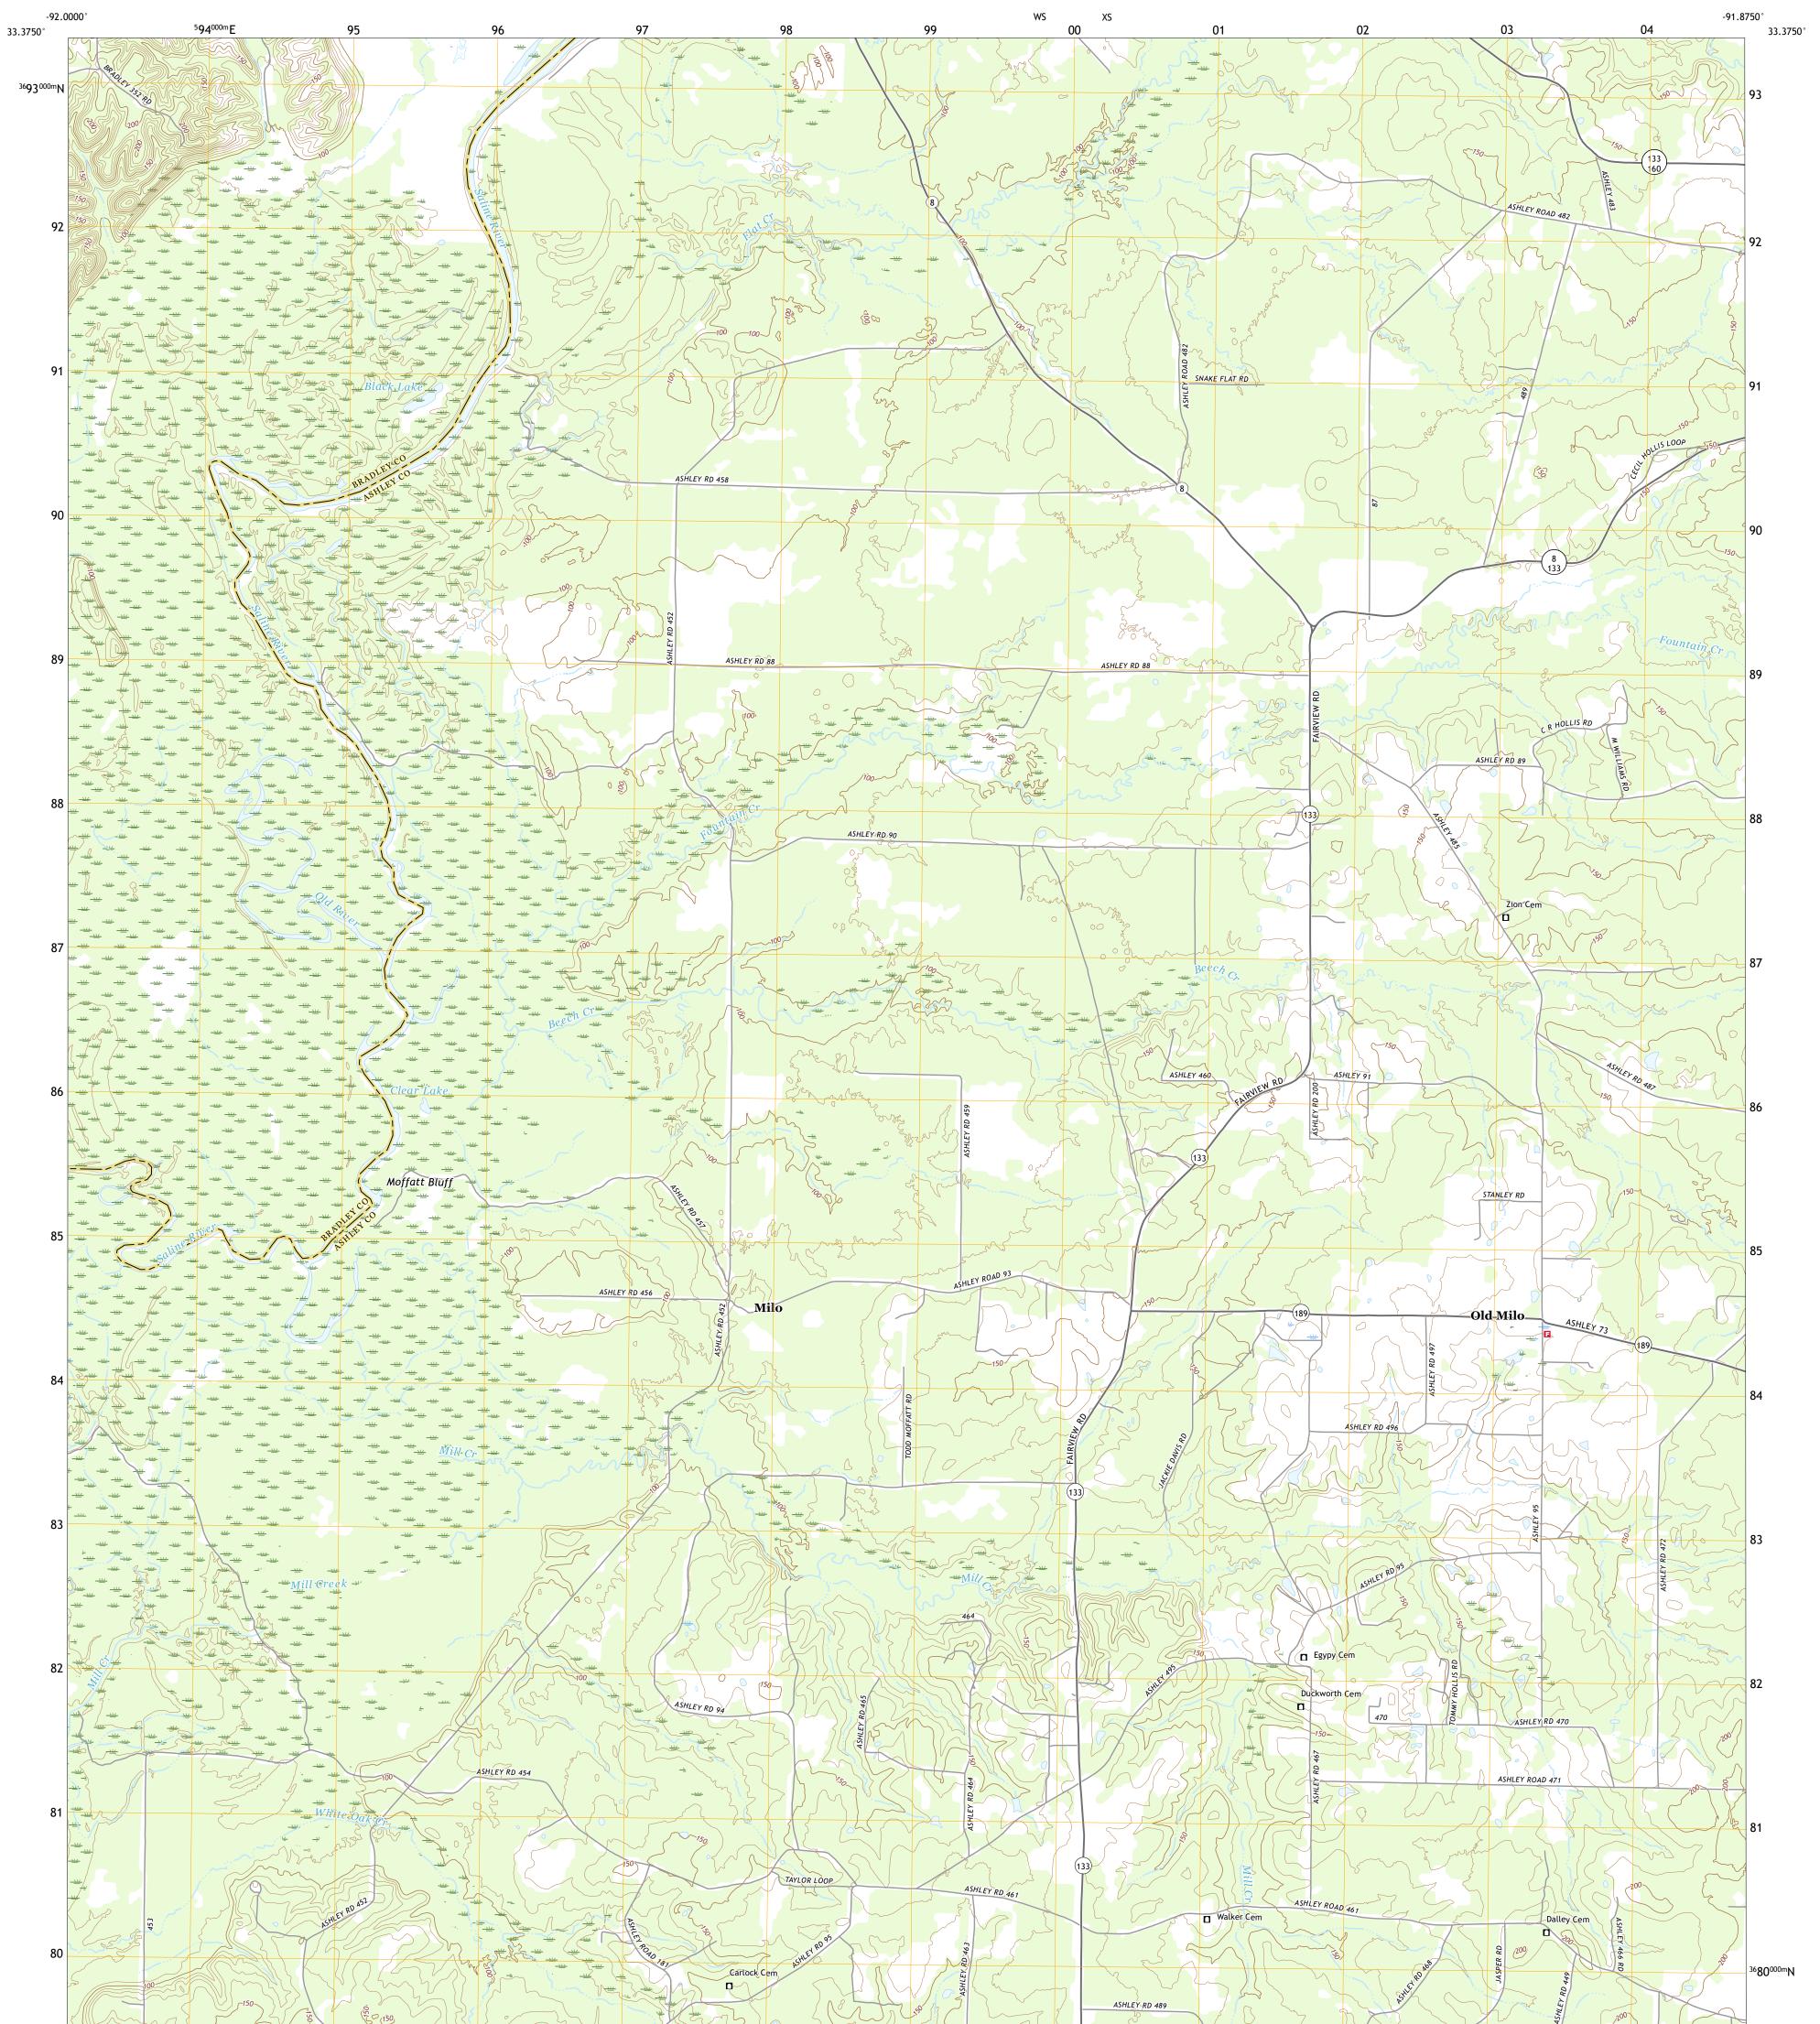

## U.S. DEPARTMENT OF THE INTERIOR U.S. GEOLOGICAL SURVEY

MILO QUADRANGLE ARKANSAS 7.5-MINUTE SERIES

**Produced by the United States Geological Survey** North American Datum of 1983 (NAD83) World Geodetic System of 1984 (WGS84). Projection and 1 000-meter grid:Universal Transverse Mercator, Zone 15S This map is not a legal document. Boundaries may be generalized for this map scale. Private lands within government reservations may not be shown. Obtain permission before entering private lands.