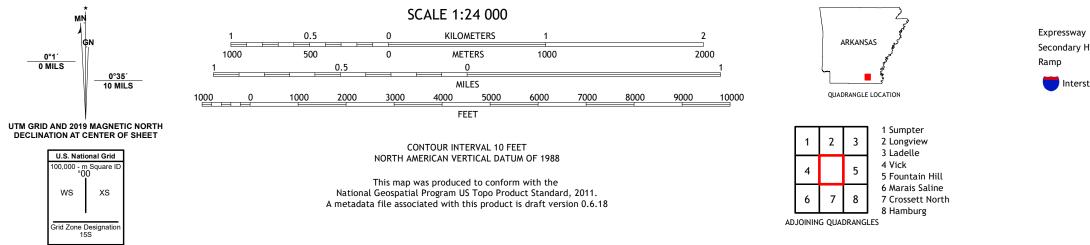

 Expressway
 Local Connector

 Secondary Hwy
 Local Road

 Ramp
 4WD

 Interstate Route
 US Route
 State Route

MILO, AR 2020