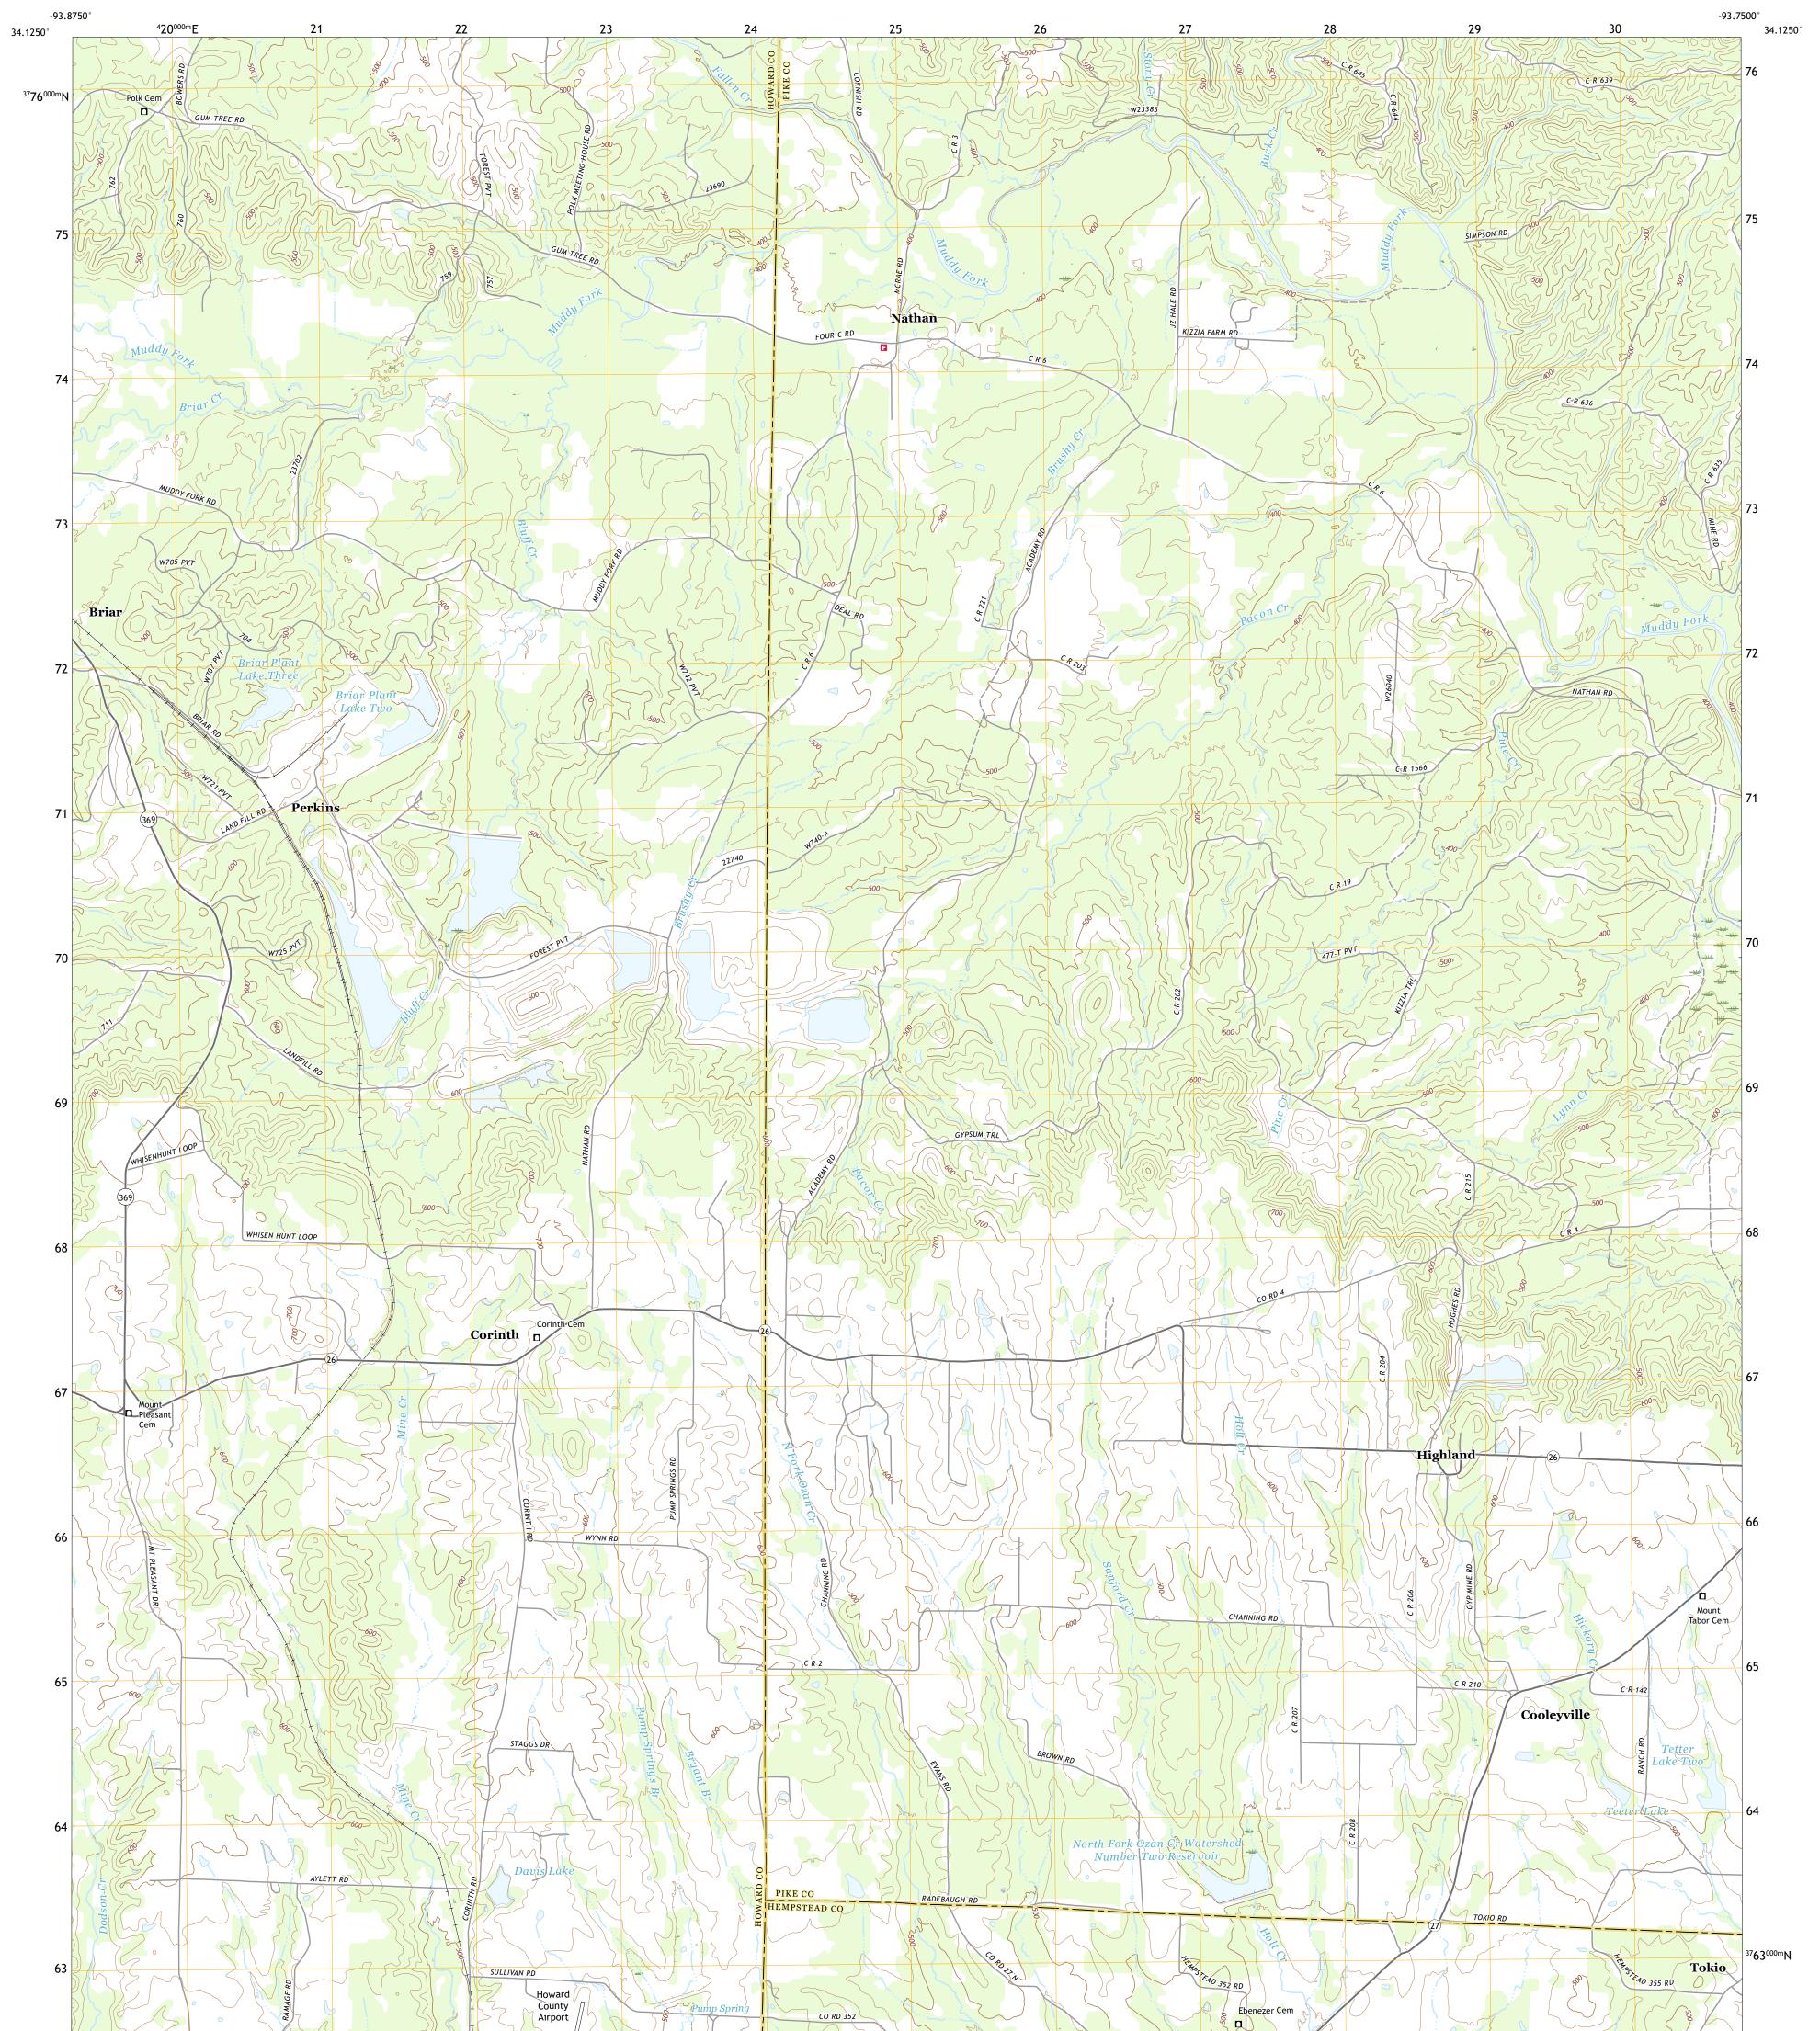

## U.S. DEPARTMENT OF THE INTERIOR U.S. GEOLOGICAL SURVEY

NATHAN QUADRANGLE ARKANSAS 7.5-MINUTE SERIES

Produced by the United States Geological Survey North American Datum of 1983 (NAD83) World Geodetic System of 1984 (WGS84). Projection and 1 000-meter grid:Universal Transverse Mercator, Zone 15S This map is not a legal document. Boundaries may be generalized for this map scale. Private lands within government reservations may not be shown. Obtain permission before entering private lands.