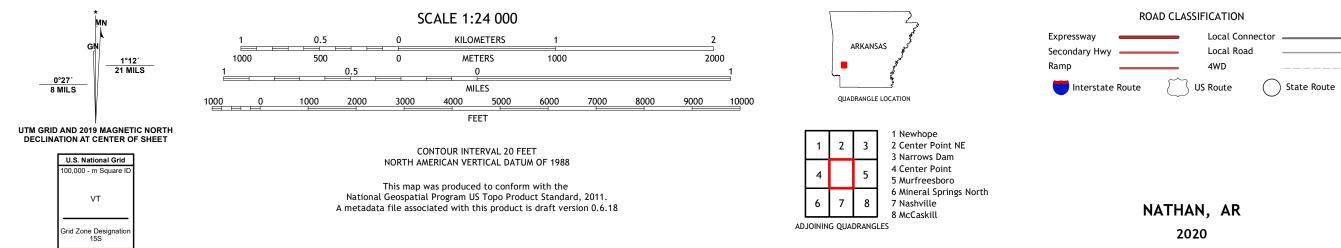

## U.S. DEPARTMENT OF THE INTERIOR U.S. GEOLOGICAL SURVEY

NATHAN QUADRANGLE ARKANSAS 7.5-MINUTE SERIES

Produced by the United States Geological Survey North American Datum of 1983 (NAD83) World Geodetic System of 1984 (WGS84). Projection and 1 000-meter grid:Universal Transverse Mercator, Zone 15S This map is not a legal document. Boundaries may be generalized for this map scale. Private lands within government reservations may not be shown. Obtain permission before entering private lands.