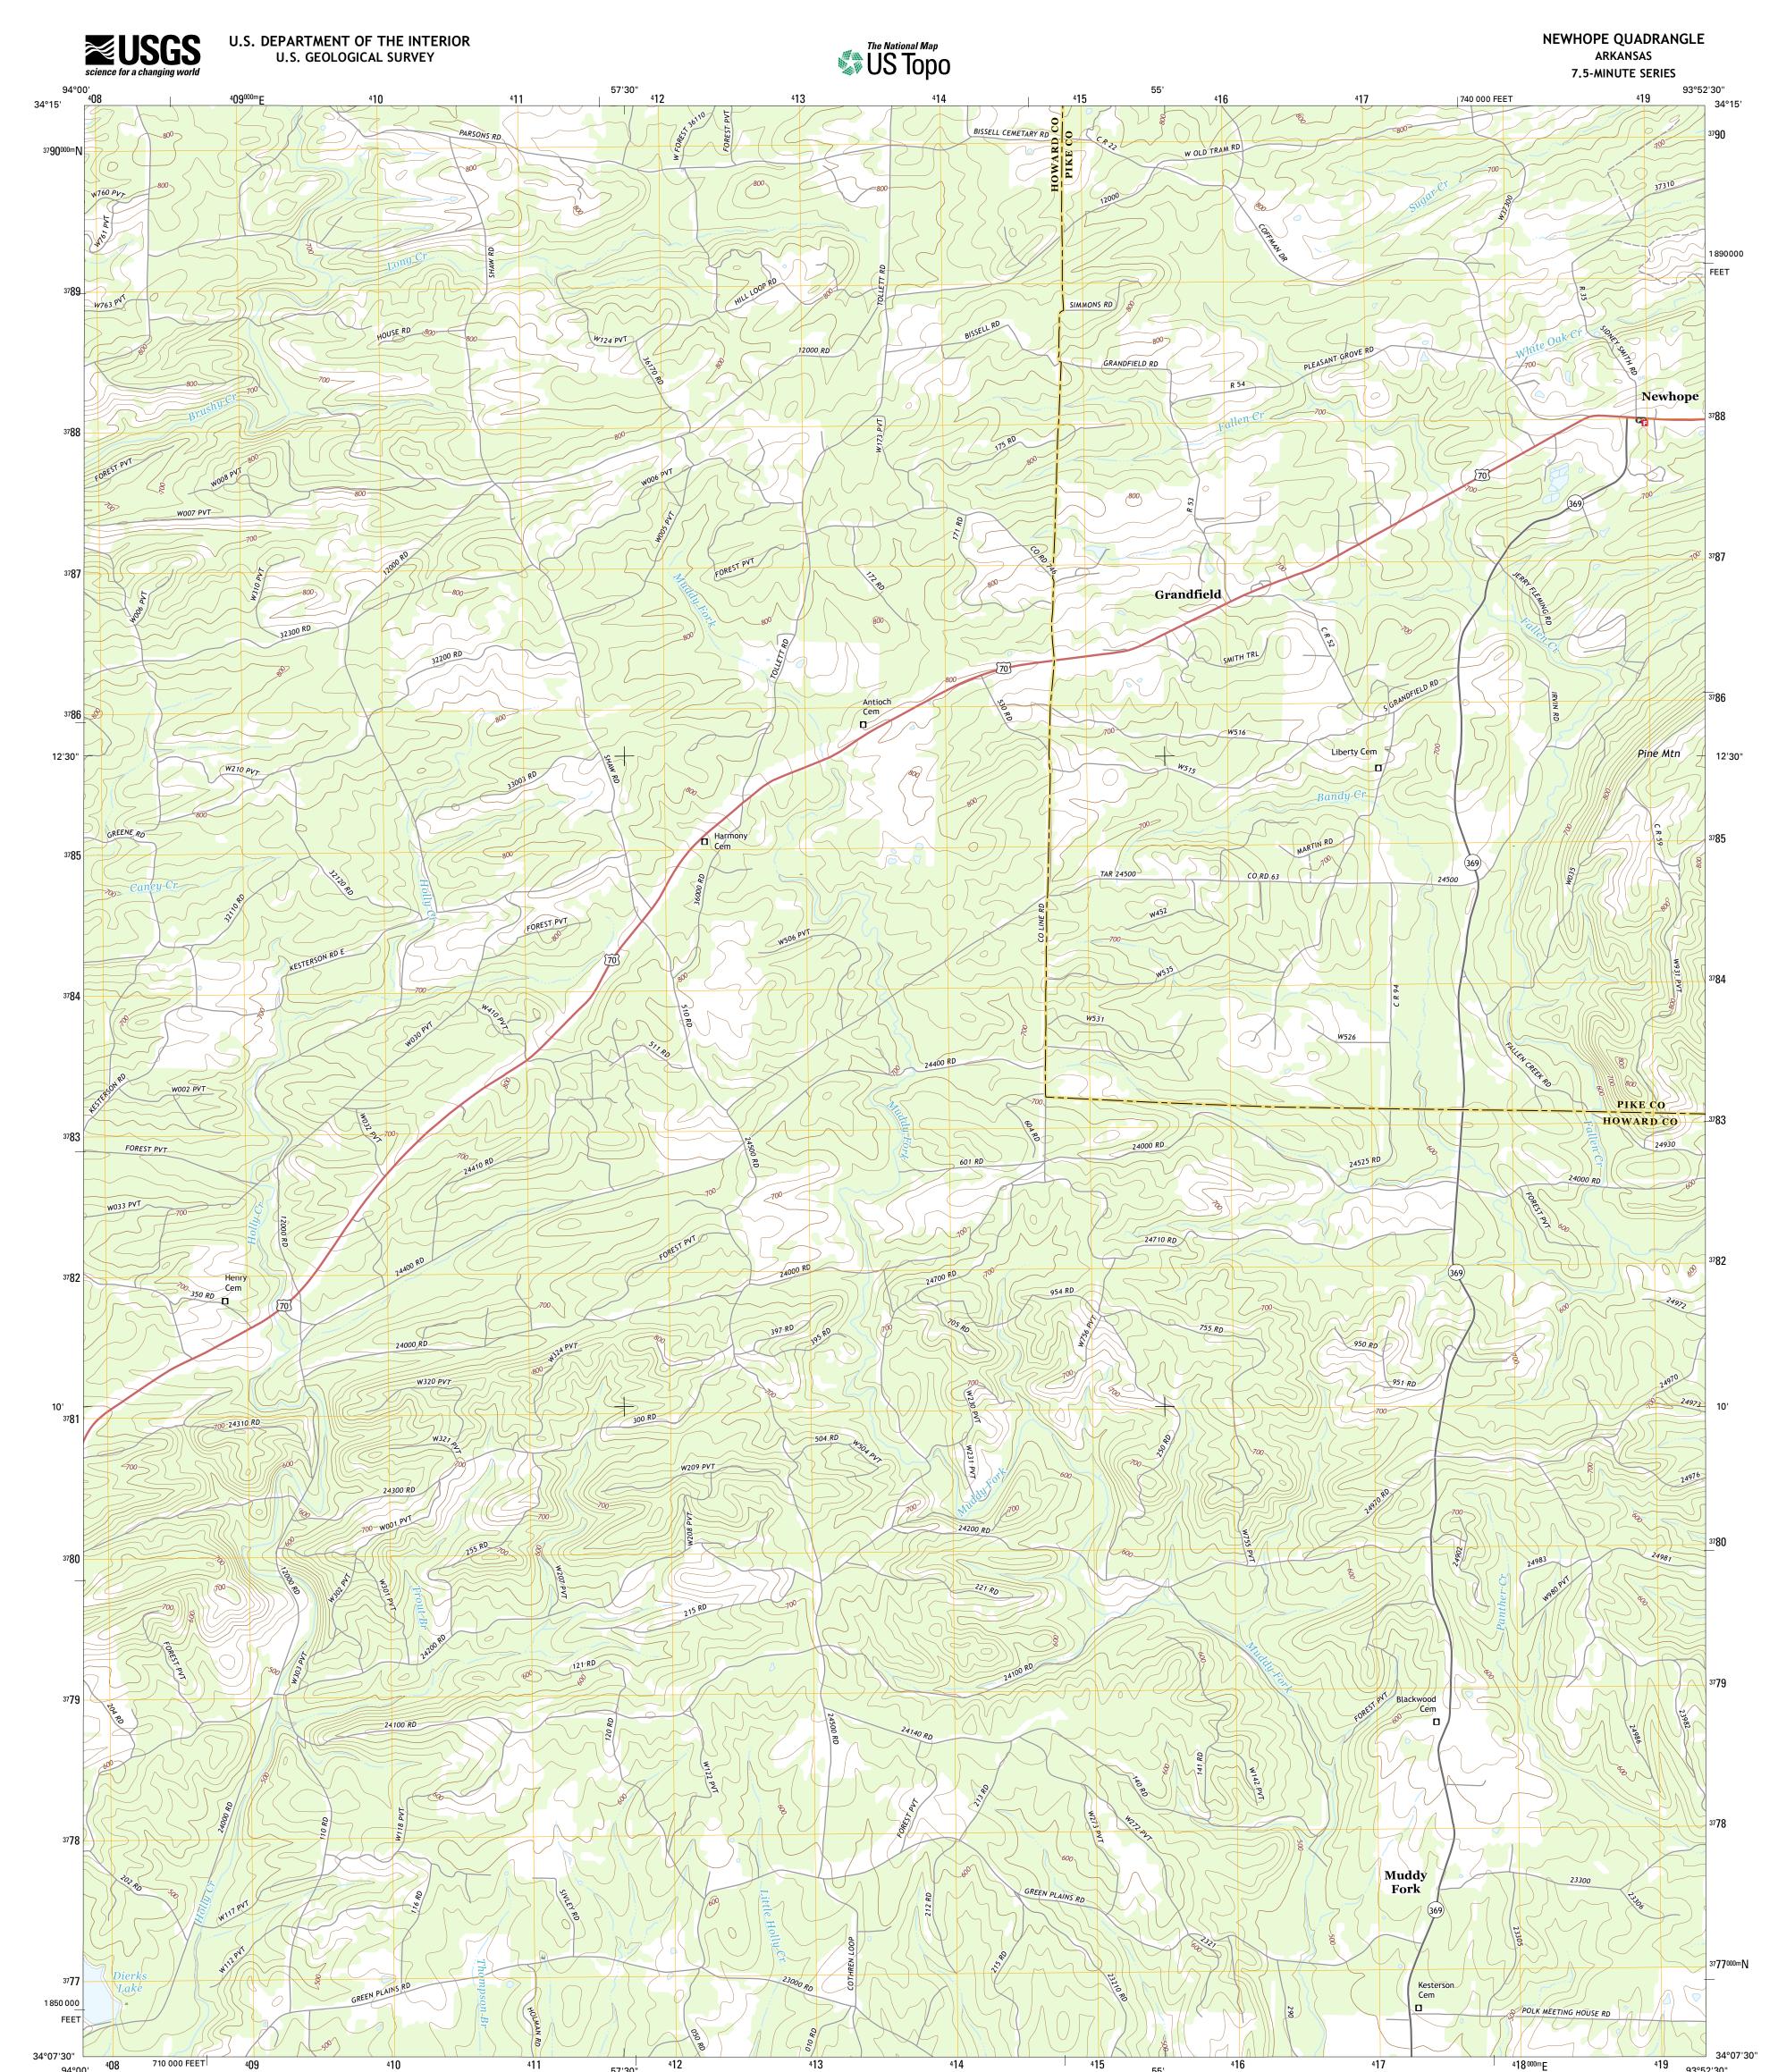

Produced by the United States Geological Survey North American Datum of 1983 (NAD83) World Geodetic System of 1984 (WGS84). Projection and 1 000-meter grid: Universal Transverse Mercator, Zone 15S 10 000-foot ticks: Arkansas Coordinate System of 1983 (south zone)

409

408

94°00'

This map is not a legal document. Boundaries may be generalized for this map scale. Private lands within government reservations may not be shown. Obtain permission before entering private lands. entering private lands. Imagery......NAIP, December 2015 Roads......GNIS, 2016 Names.....GNIS, 2016 Hydrography.....National Hydrography Dataset, 2015 Contours.....National Elevation Dataset, 2001 Boundaries.....Multiple sources; see metadata file 1972 - 2016 Public Land Survey System.....BLM, 2015 Wetlands......FWS National Wetlands Inventory 1977 - 2014