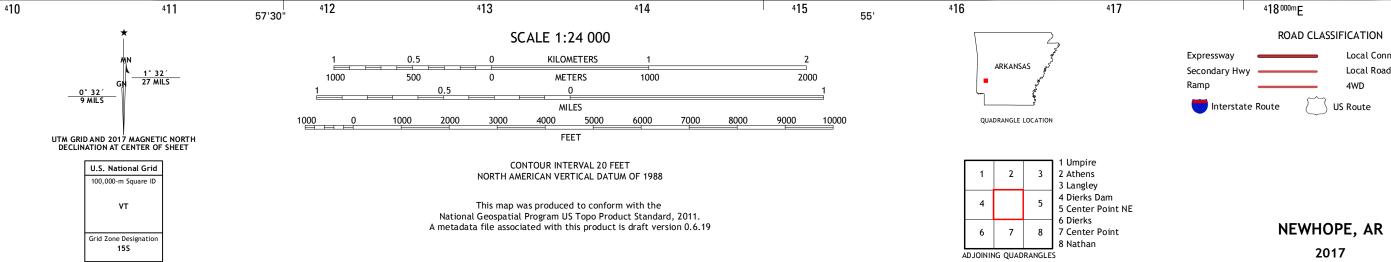

Produced by the United States Geological Survey North American Datum of 1983 (NAD83) World Geodetic System of 1984 (WGS84). Projection and 1 000-meter grid: Universal Transverse Mercator, Zone 15S 10 000-foot ticks: Arkansas Coordinate System of 1983 (south zone)

409

408

94°00'

This map is not a legal document. Boundaries may be generalized for this map scale. Private lands within government reservations may not be shown. Obtain permission before entering private lands. entering private lands. Imagery......NAIP, December 2015 Roads......GNIS, 2016 Names.....GNIS, 2016 Hydrography.....National Hydrography Dataset, 2015 Contours.....National Elevation Dataset, 2001 Boundaries.....Multiple sources; see metadata file 1972 - 2016 Public Land Survey System.....BLM, 2015 Wetlands......FWS National Wetlands Inventory 1977 - 2014

93°52'30"

\_\_\_\_\_

State Route

Local Connector

Local Road

4WD

US Route

2017