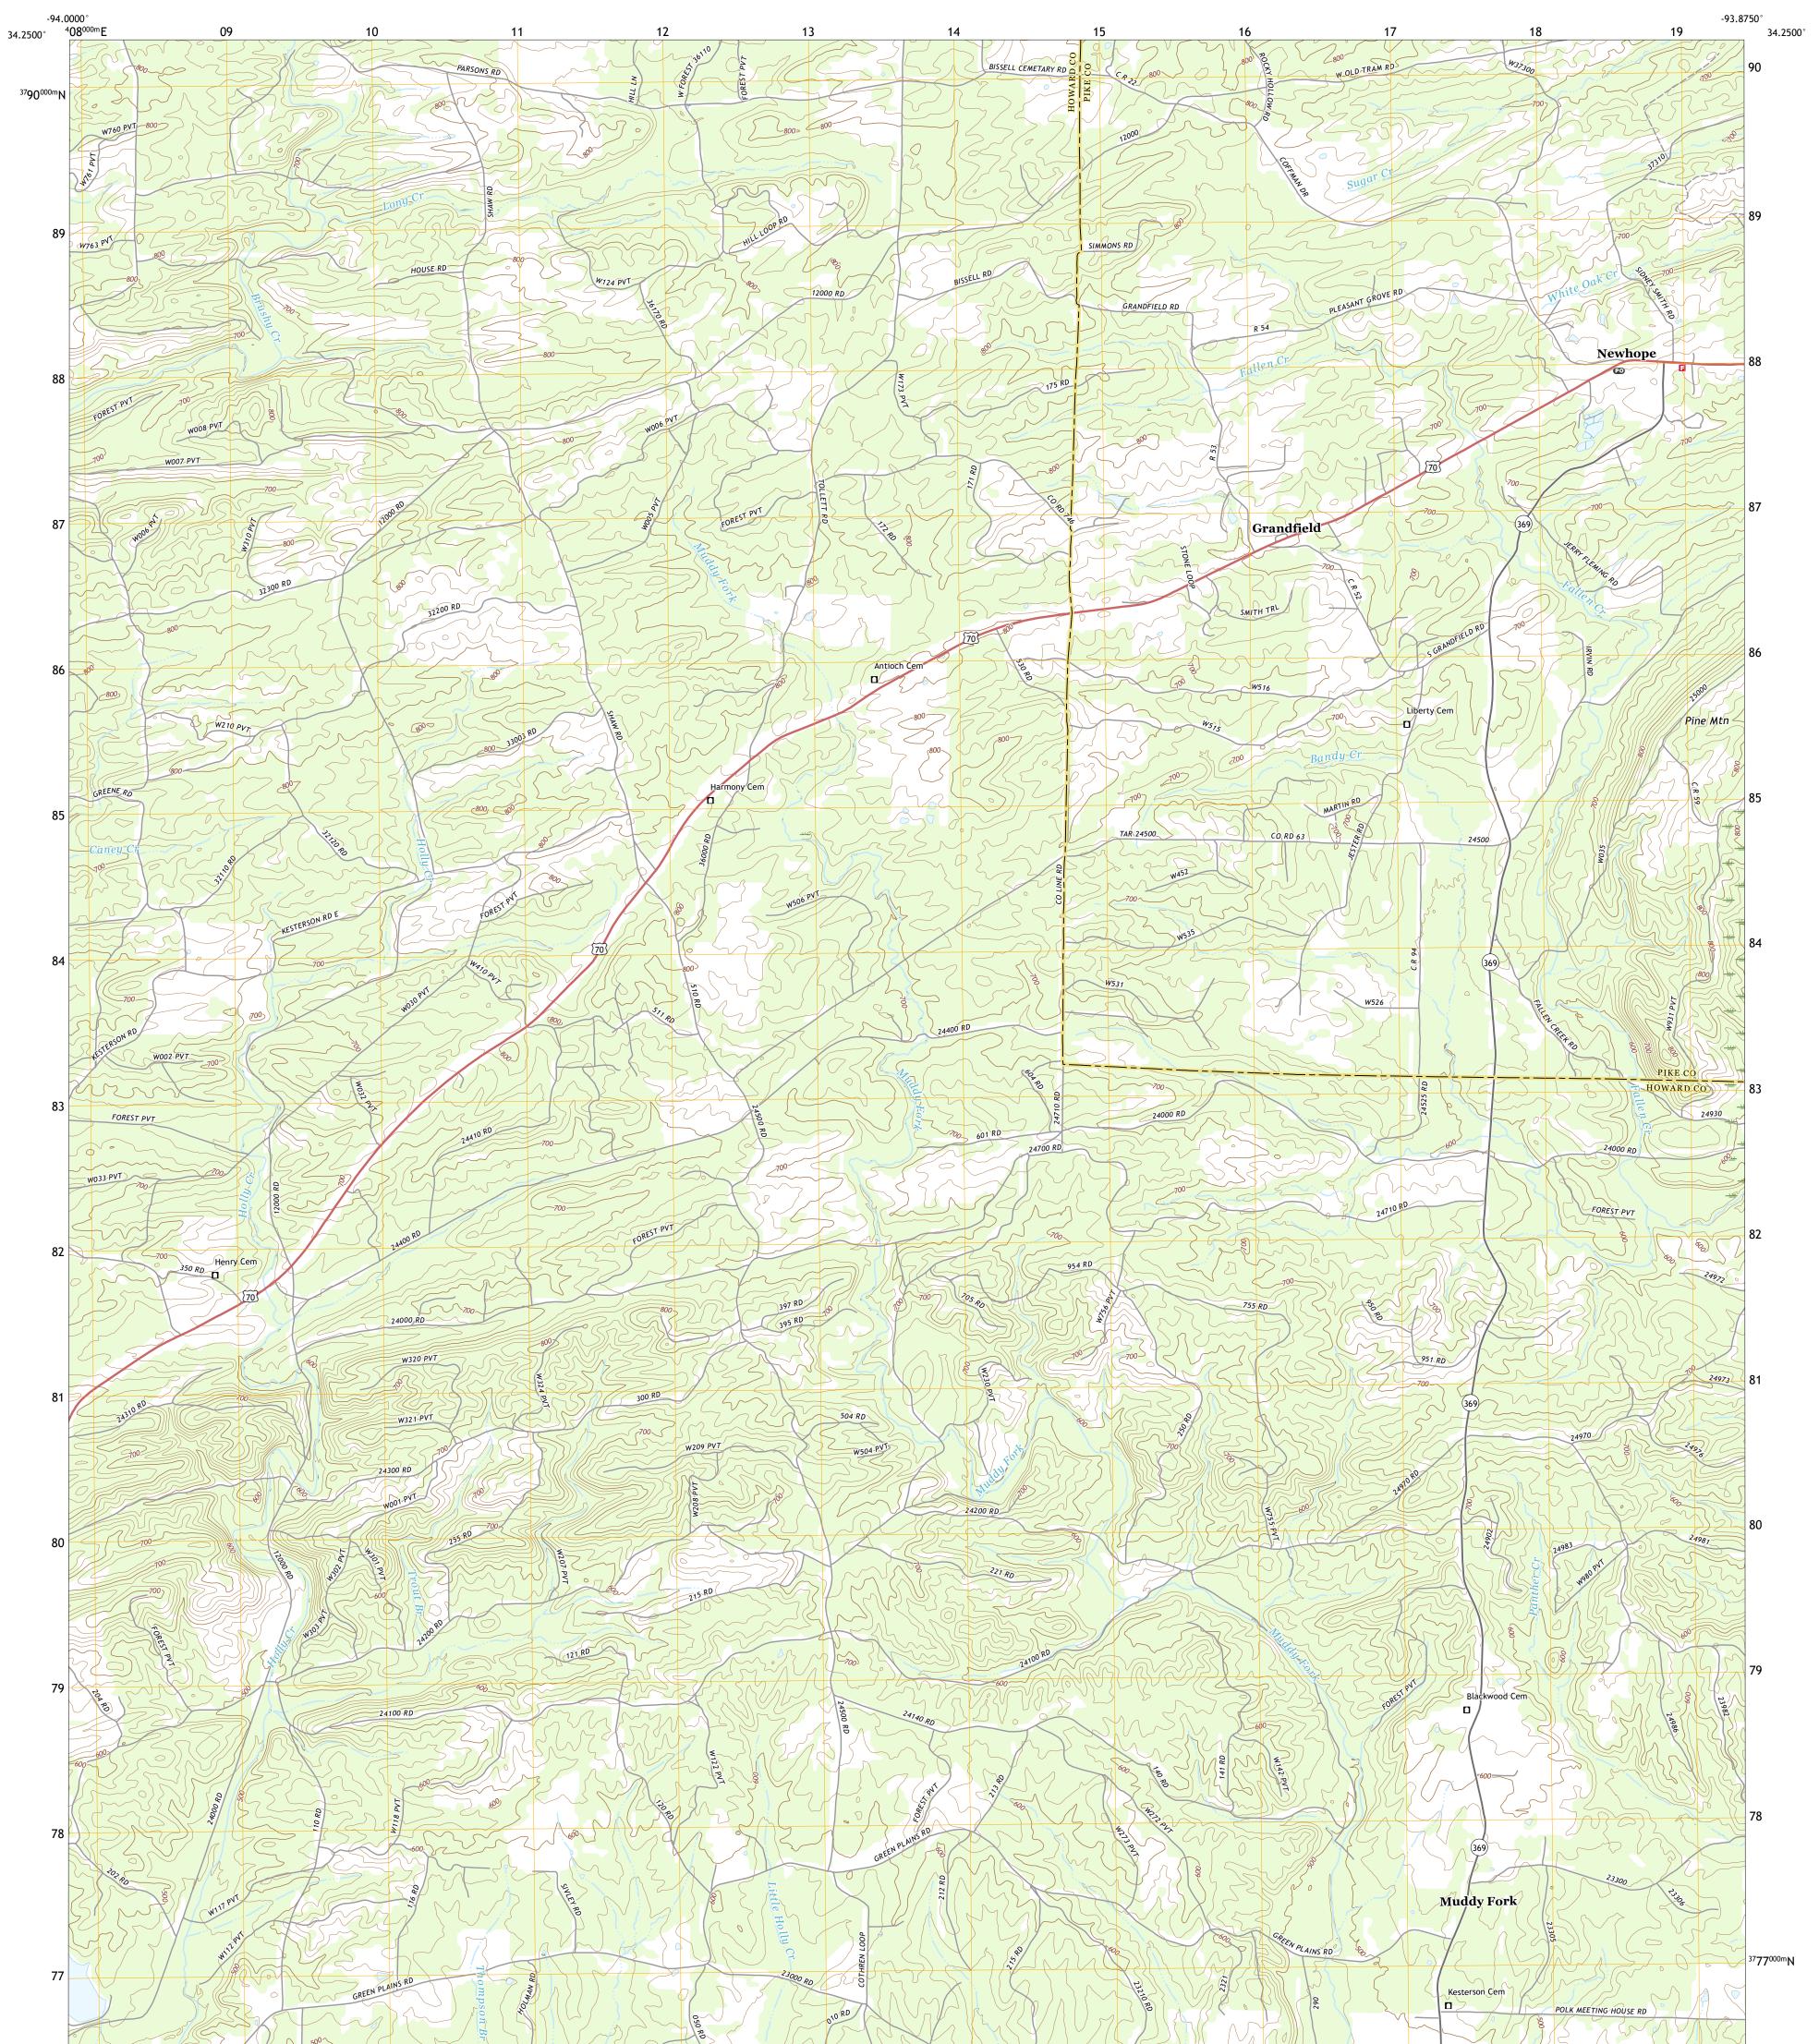

## U.S. DEPARTMENT OF THE INTERIOR U.S. GEOLOGICAL SURVEY

NEWHOPE QUADRANGLE ARKANSAS 7.5-MINUTE SERIES

Produced by the United States Geological Survey North American Datum of 1983 (NAD83) World Geodetic System of 1984 (WGS84). Projection and 1 000-meter grid:Universal Transverse Mercator, Zone 15S This map is not a legal document. Boundaries may be generalized for this map scale. Private lands within government reservations may not be shown. Obtain permission before entering private lands.