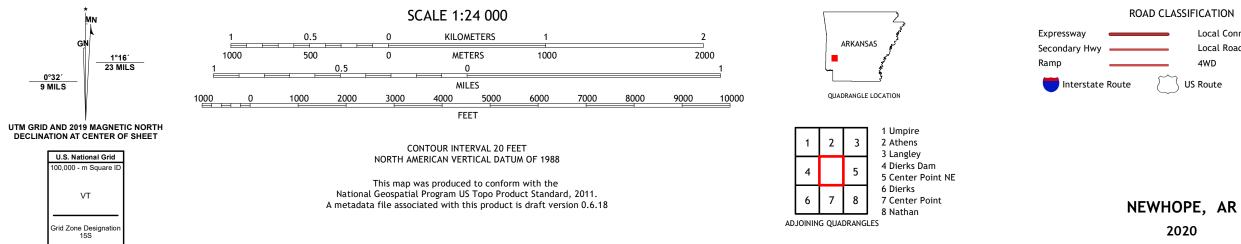

## U.S. DEPARTMENT OF THE INTERIOR U.S. GEOLOGICAL SURVEY

NEWHOPE QUADRANGLE ARKANSAS 7.5-MINUTE SERIES

Produced by the United States Geological Survey North American Datum of 1983 (NAD83) World Geodetic System of 1984 (WGS84). Projection and 1 000-meter grid:Universal Transverse Mercator, Zone 15S This map is not a legal document. Boundaries may be generalized for this map scale. Private lands within government reservations may not be shown. Obtain permission before entering private lands.