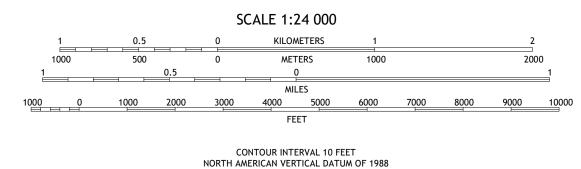

7.5-MINUTE SERIES

Produced by the United States Geological Survey North American Datum of 1983 (NAD83) World Geodetic System of 1984 (WGS84). Projection and 1 000-meter grid:Universal Transverse Mercator, Zone 15S This map is not a legal document. Boundaries may be generalized for this map scale. Private lands within government reservations may not be shown. Obtain permission before entering private lands. Imagery... Roads..... ...NAIP, October 2017 - November 2017 U.S. Census Bureau, 2016 - 2017 ......GNIS, 1980 - 2020 Names.... ......National Hydrography Dataset, 1899 - 2019
......National Elevation Dataset, 2018
burces; see metadata file 2018 - 2019
.......BLM, 2018 Hydrography..... ......Multiple sources; see metadata file 2018 Contours...... Boundaries.....