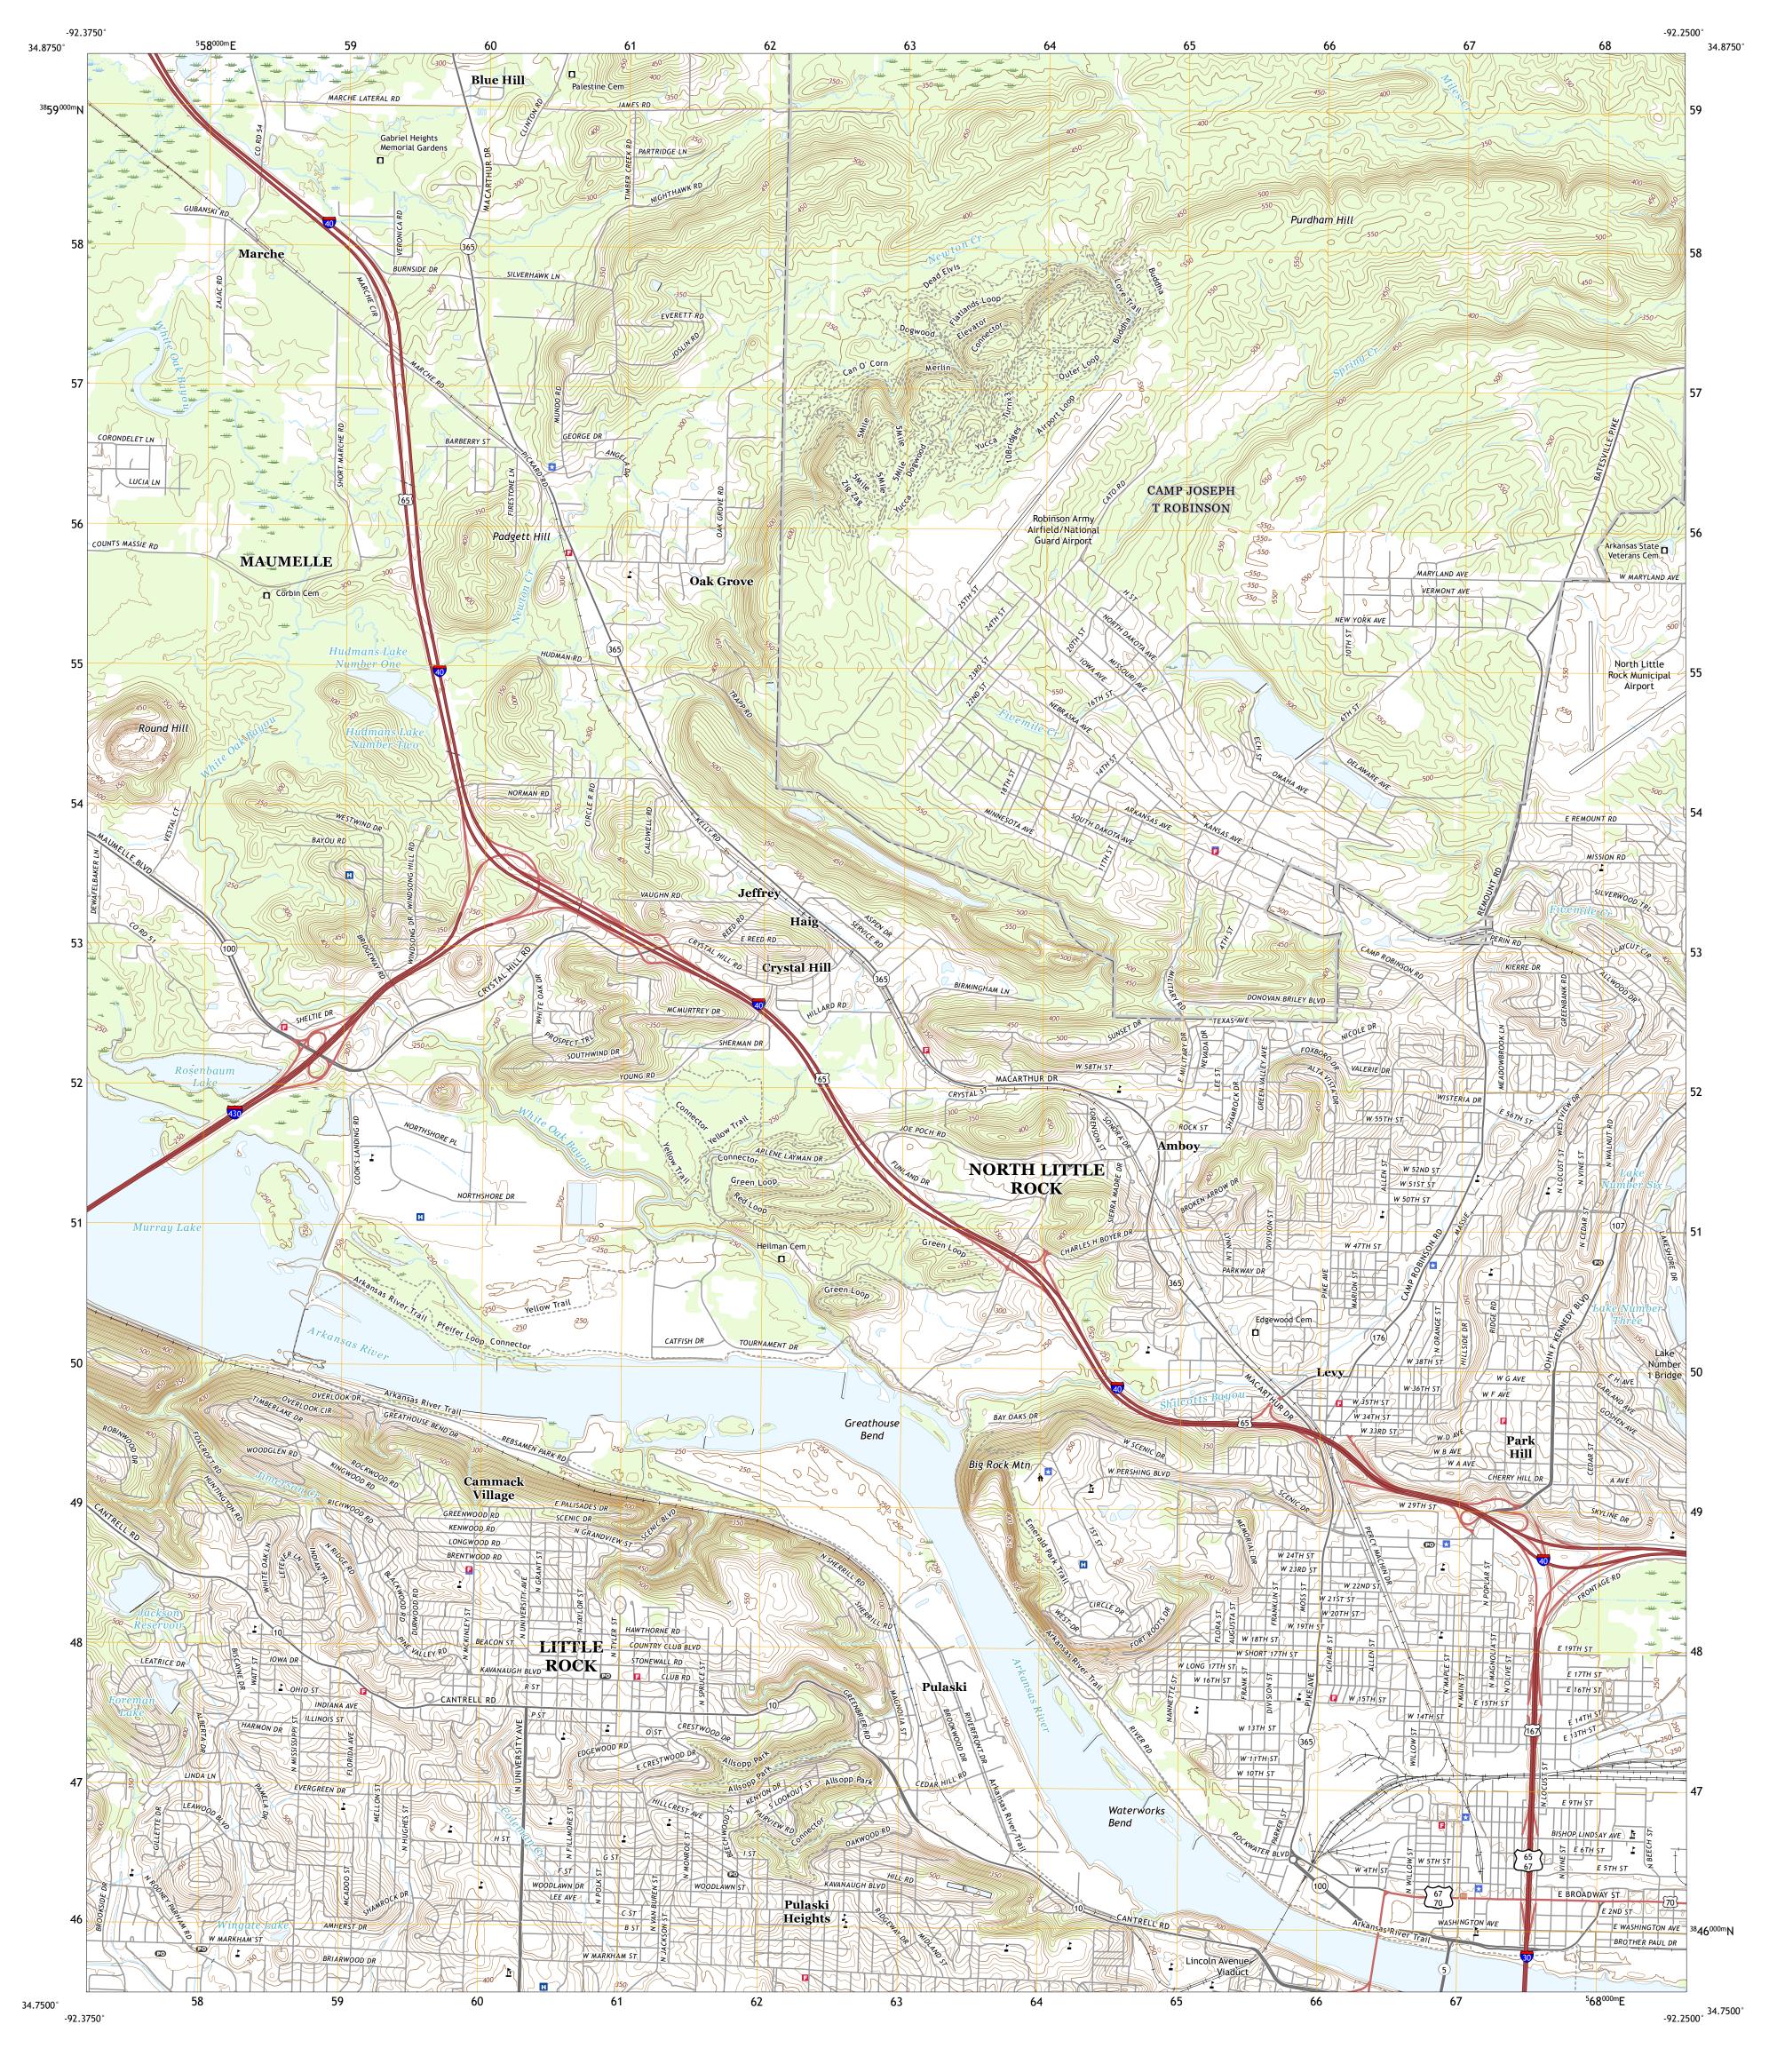

7.5-MINUTE SERIES

Produced by the United States Geological Survey North American Datum of 1983 (NAD83) World Geodetic System of 1984 (WGS84). Projection and 1 000-meter grid:Universal Transverse Mercator, Zone 15S This map is not a legal document. Boundaries may be generalized for this map scale. Private lands within government reservations may not be shown. Obtain permission before entering private lands. Imagery... Roads..... ...NAIP, October 2017 - November 2017 U.S. Census Bureau, 2016 - 2017 ......GNIS, 1980 - 2020 Names.... ......National Hydrography Dataset, 1899 - 2019
......National Elevation Dataset, 2018
burces; see metadata file 2018 - 2019
.......BLM, 2018 Hydrography..... ......Multiple sources; see metadata file 2018 Contours...... Boundaries.....