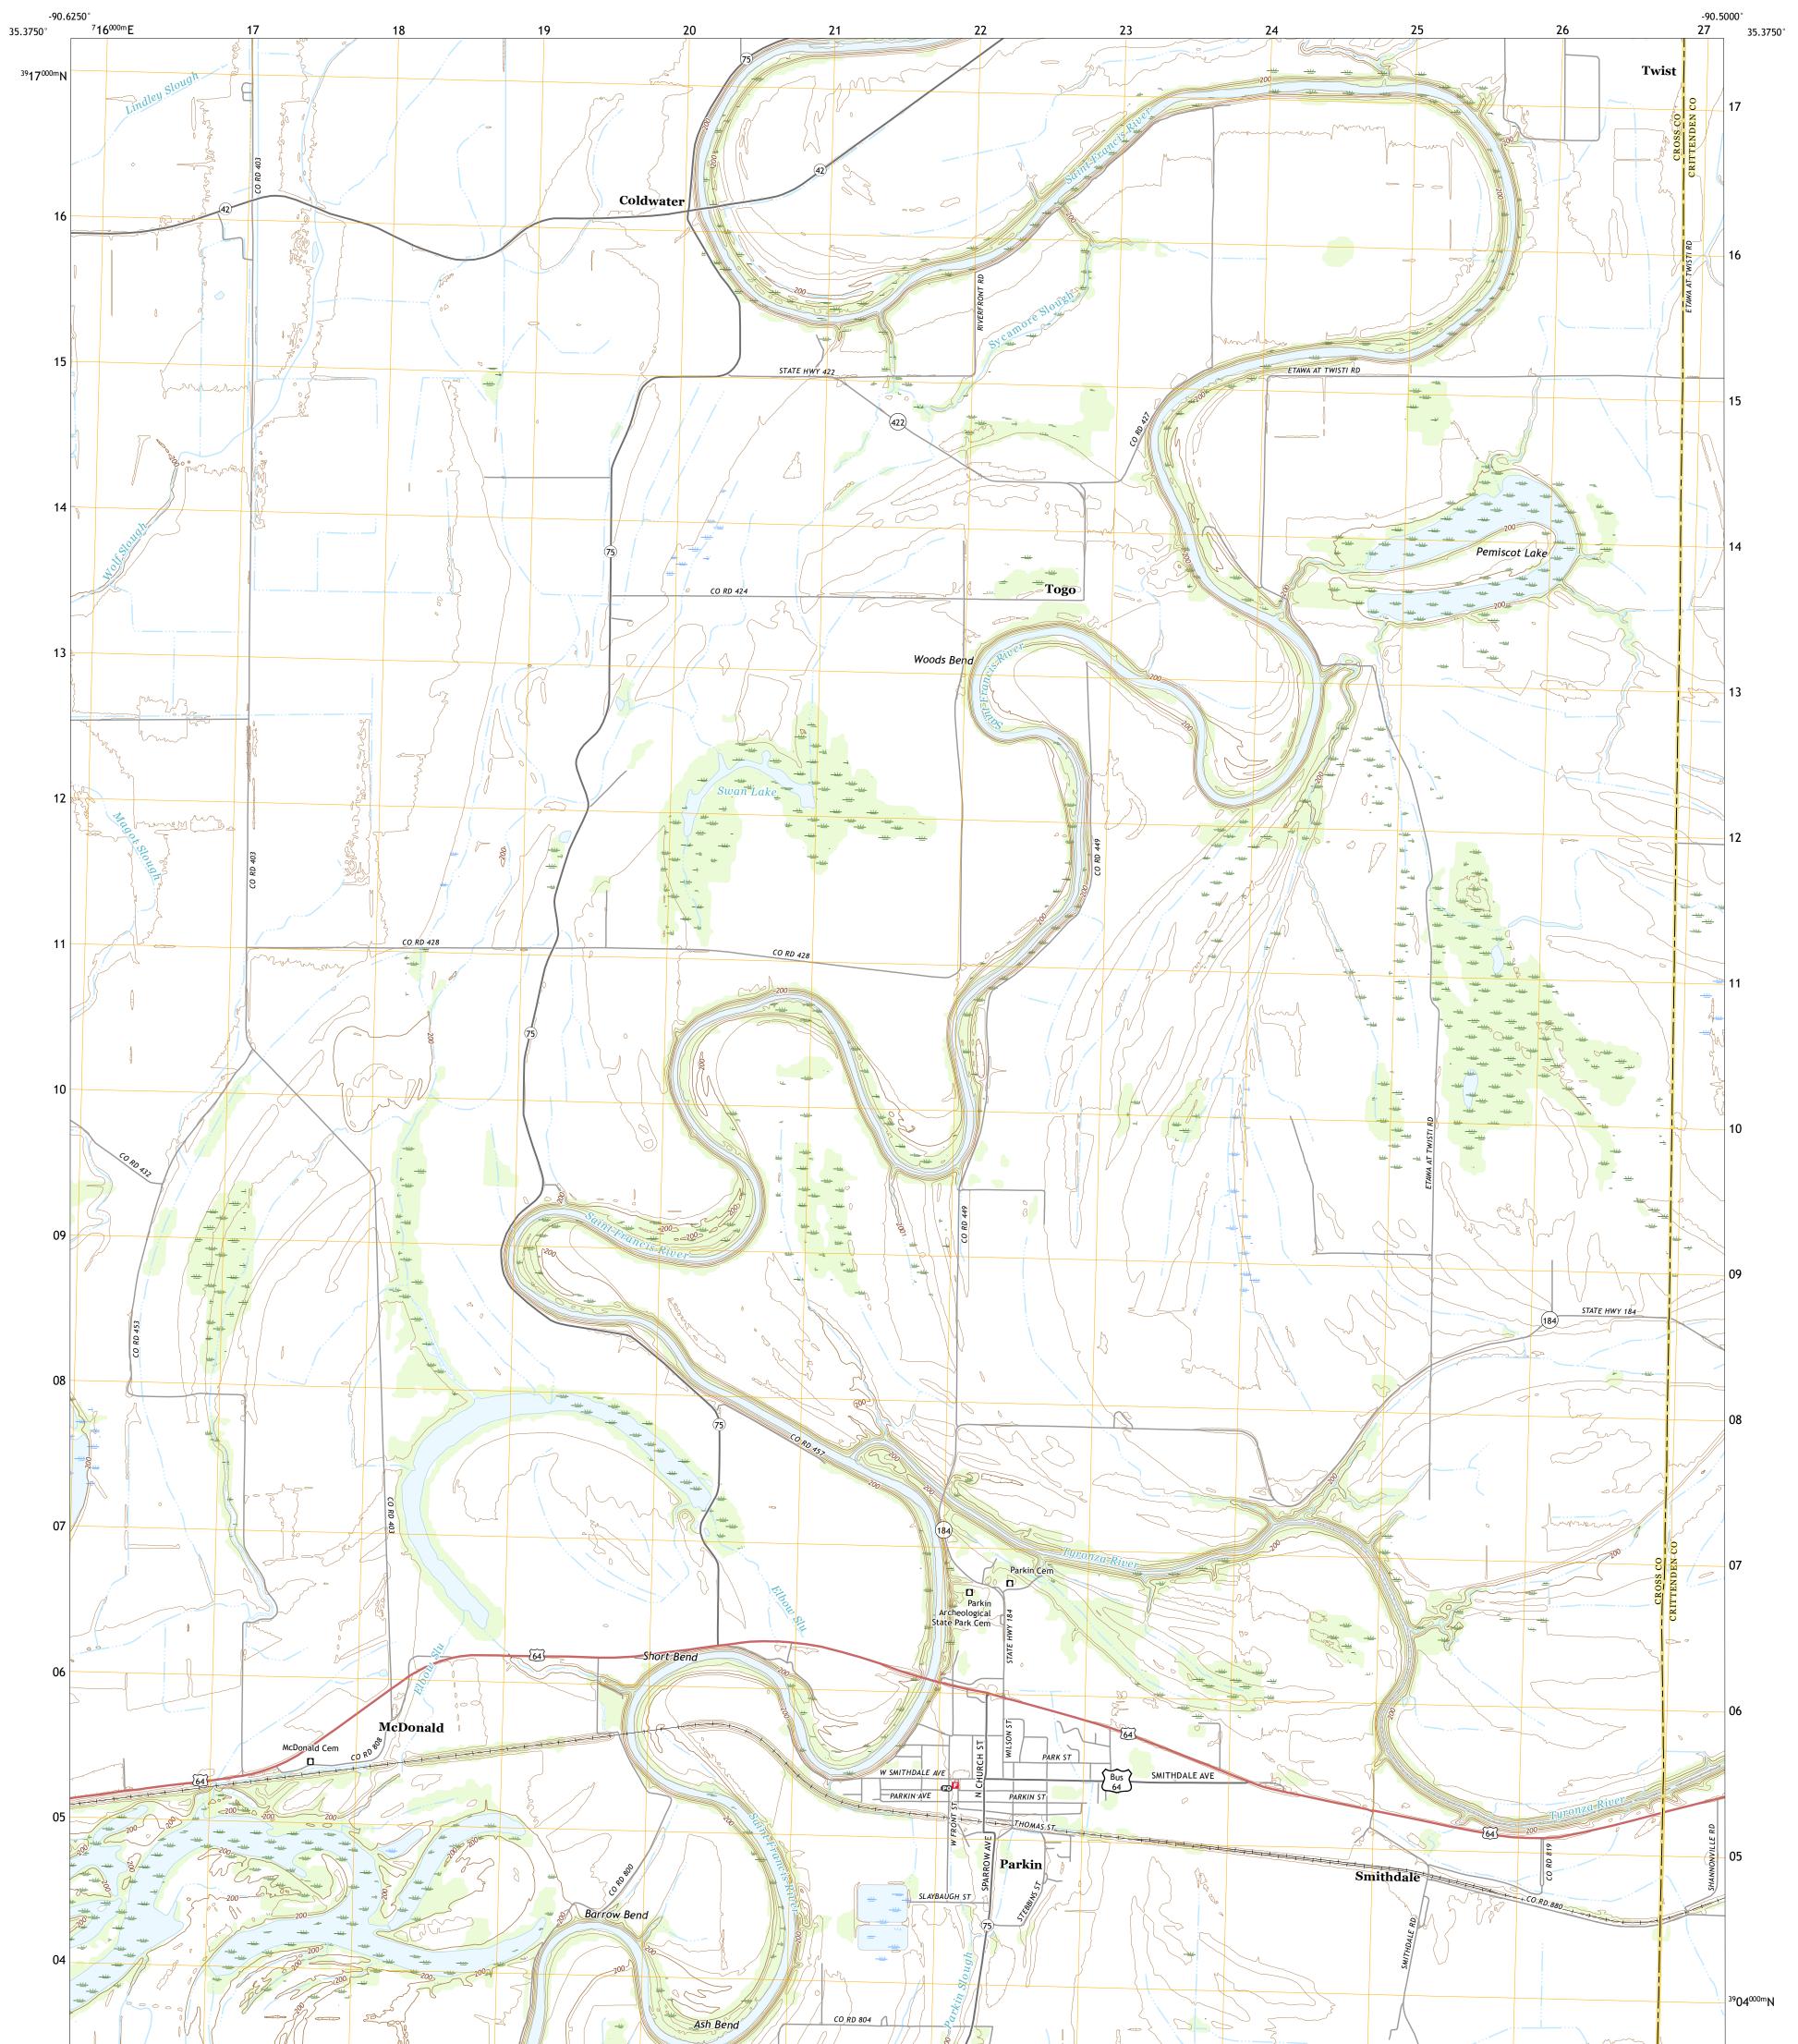

## U.S. DEPARTMENT OF THE INTERIOR U.S. GEOLOGICAL SURVEY

PARKIN QUADRANGLE ARKANSAS 7.5-MINUTE SERIES

Produced by the United States Geological Survey North American Datum of 1983 (NAD83) World Geodetic System of 1984 (WGS84). Projection and 1 000-meter grid:Universal Transverse Mercator, Zone 155 This map is not a legal document. Boundaries may be generalized for this map scale. Private lands within government reservations may not be shown. Obtain permission before entering private lands.

Imagery......NAIP, July 2017 - November 2017 Roads......NAIP, July 2017 - November 2017 Names.......GNIS, 1980 - 2020 Hydrography......GNIS, 1980 - 2020 Contours.....National Hydrography Dataset, 2002 - 2019 Contours.....National Elevation Dataset, 2016 Boundaries.....Multiple sources; see metadata file 2018 - 2019 Public Land Survey System......BLM, 2018 Wetlands......BLM, 2018