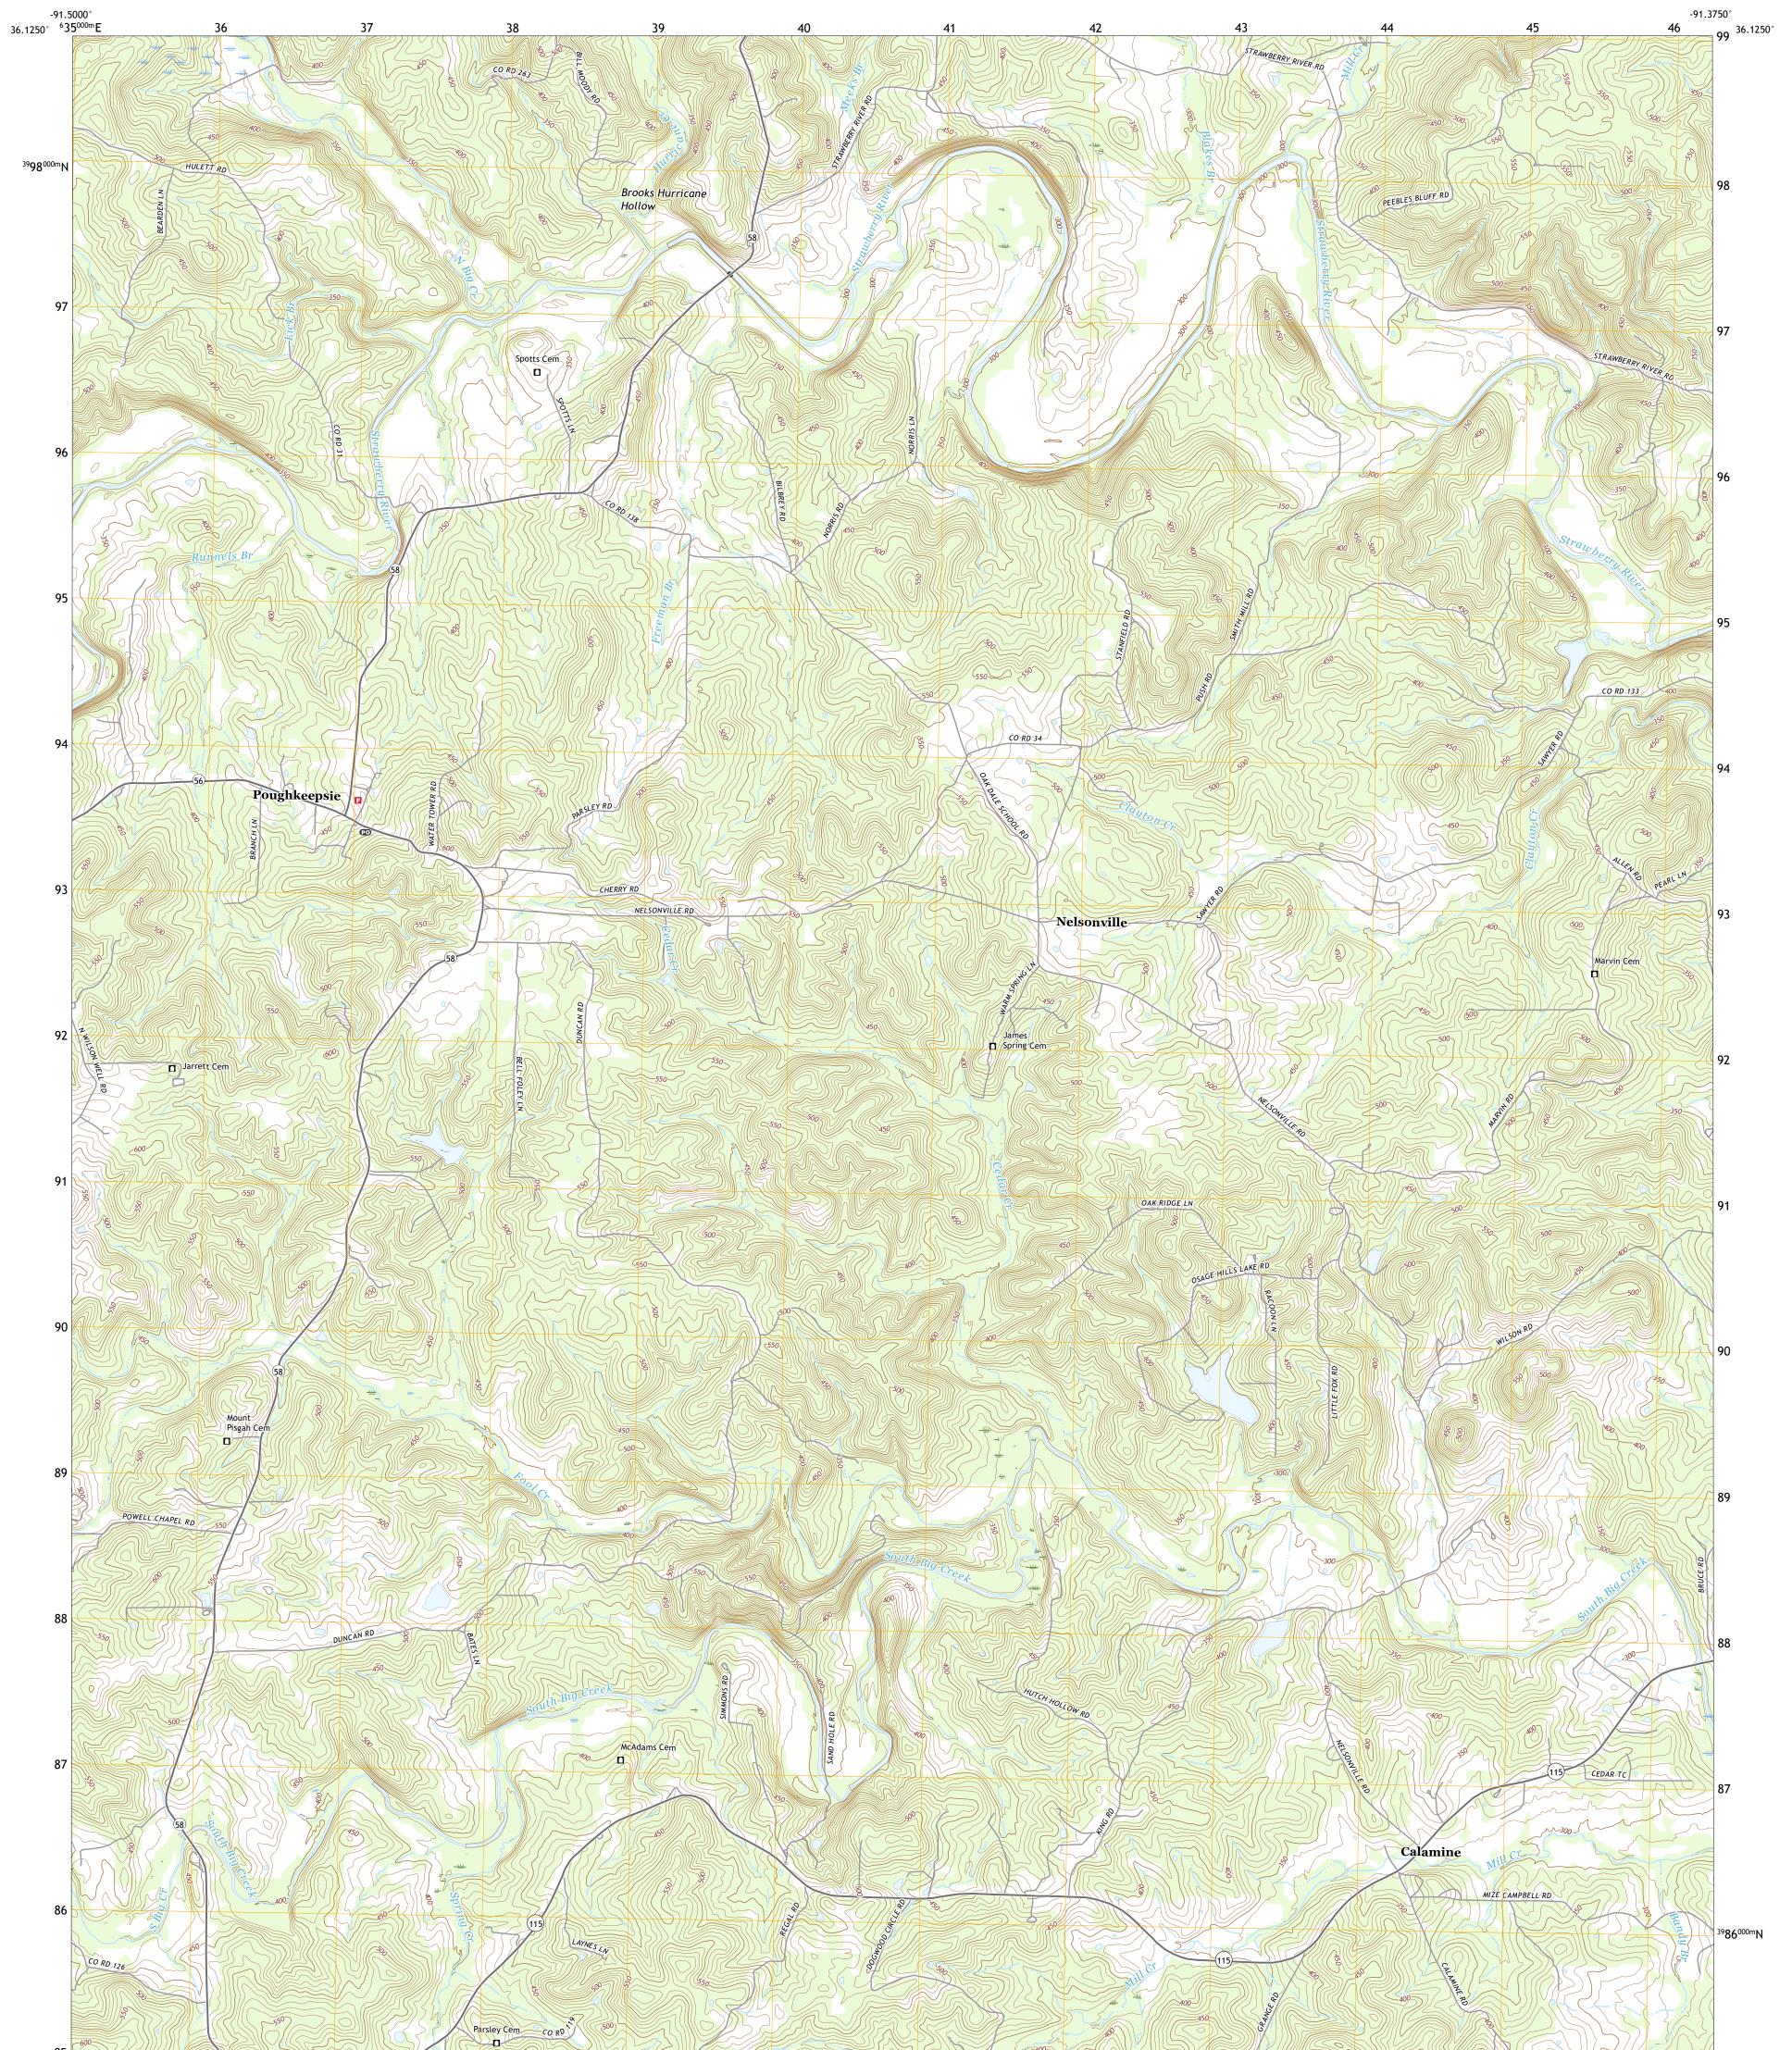

## U.S. DEPARTMENT OF THE INTERIOR U.S. GEOLOGICAL SURVEY

POUGHKEEPSIE QUADRANGLE ARKANSAS - SHARP COUNTY 7.5-MINUTE SERIES

**Produced by the United States Geological Survey** North American Datum of 1983 (NAD83) World Geodetic System of 1984 (WGS84). Projection and 1 000-meter grid:Universal Transverse Mercator, Zone 15S This map is not a legal document. Boundaries may be generalized for this map scale. Private lands within government reservations may not be shown. Obtain permission before entering private lands.