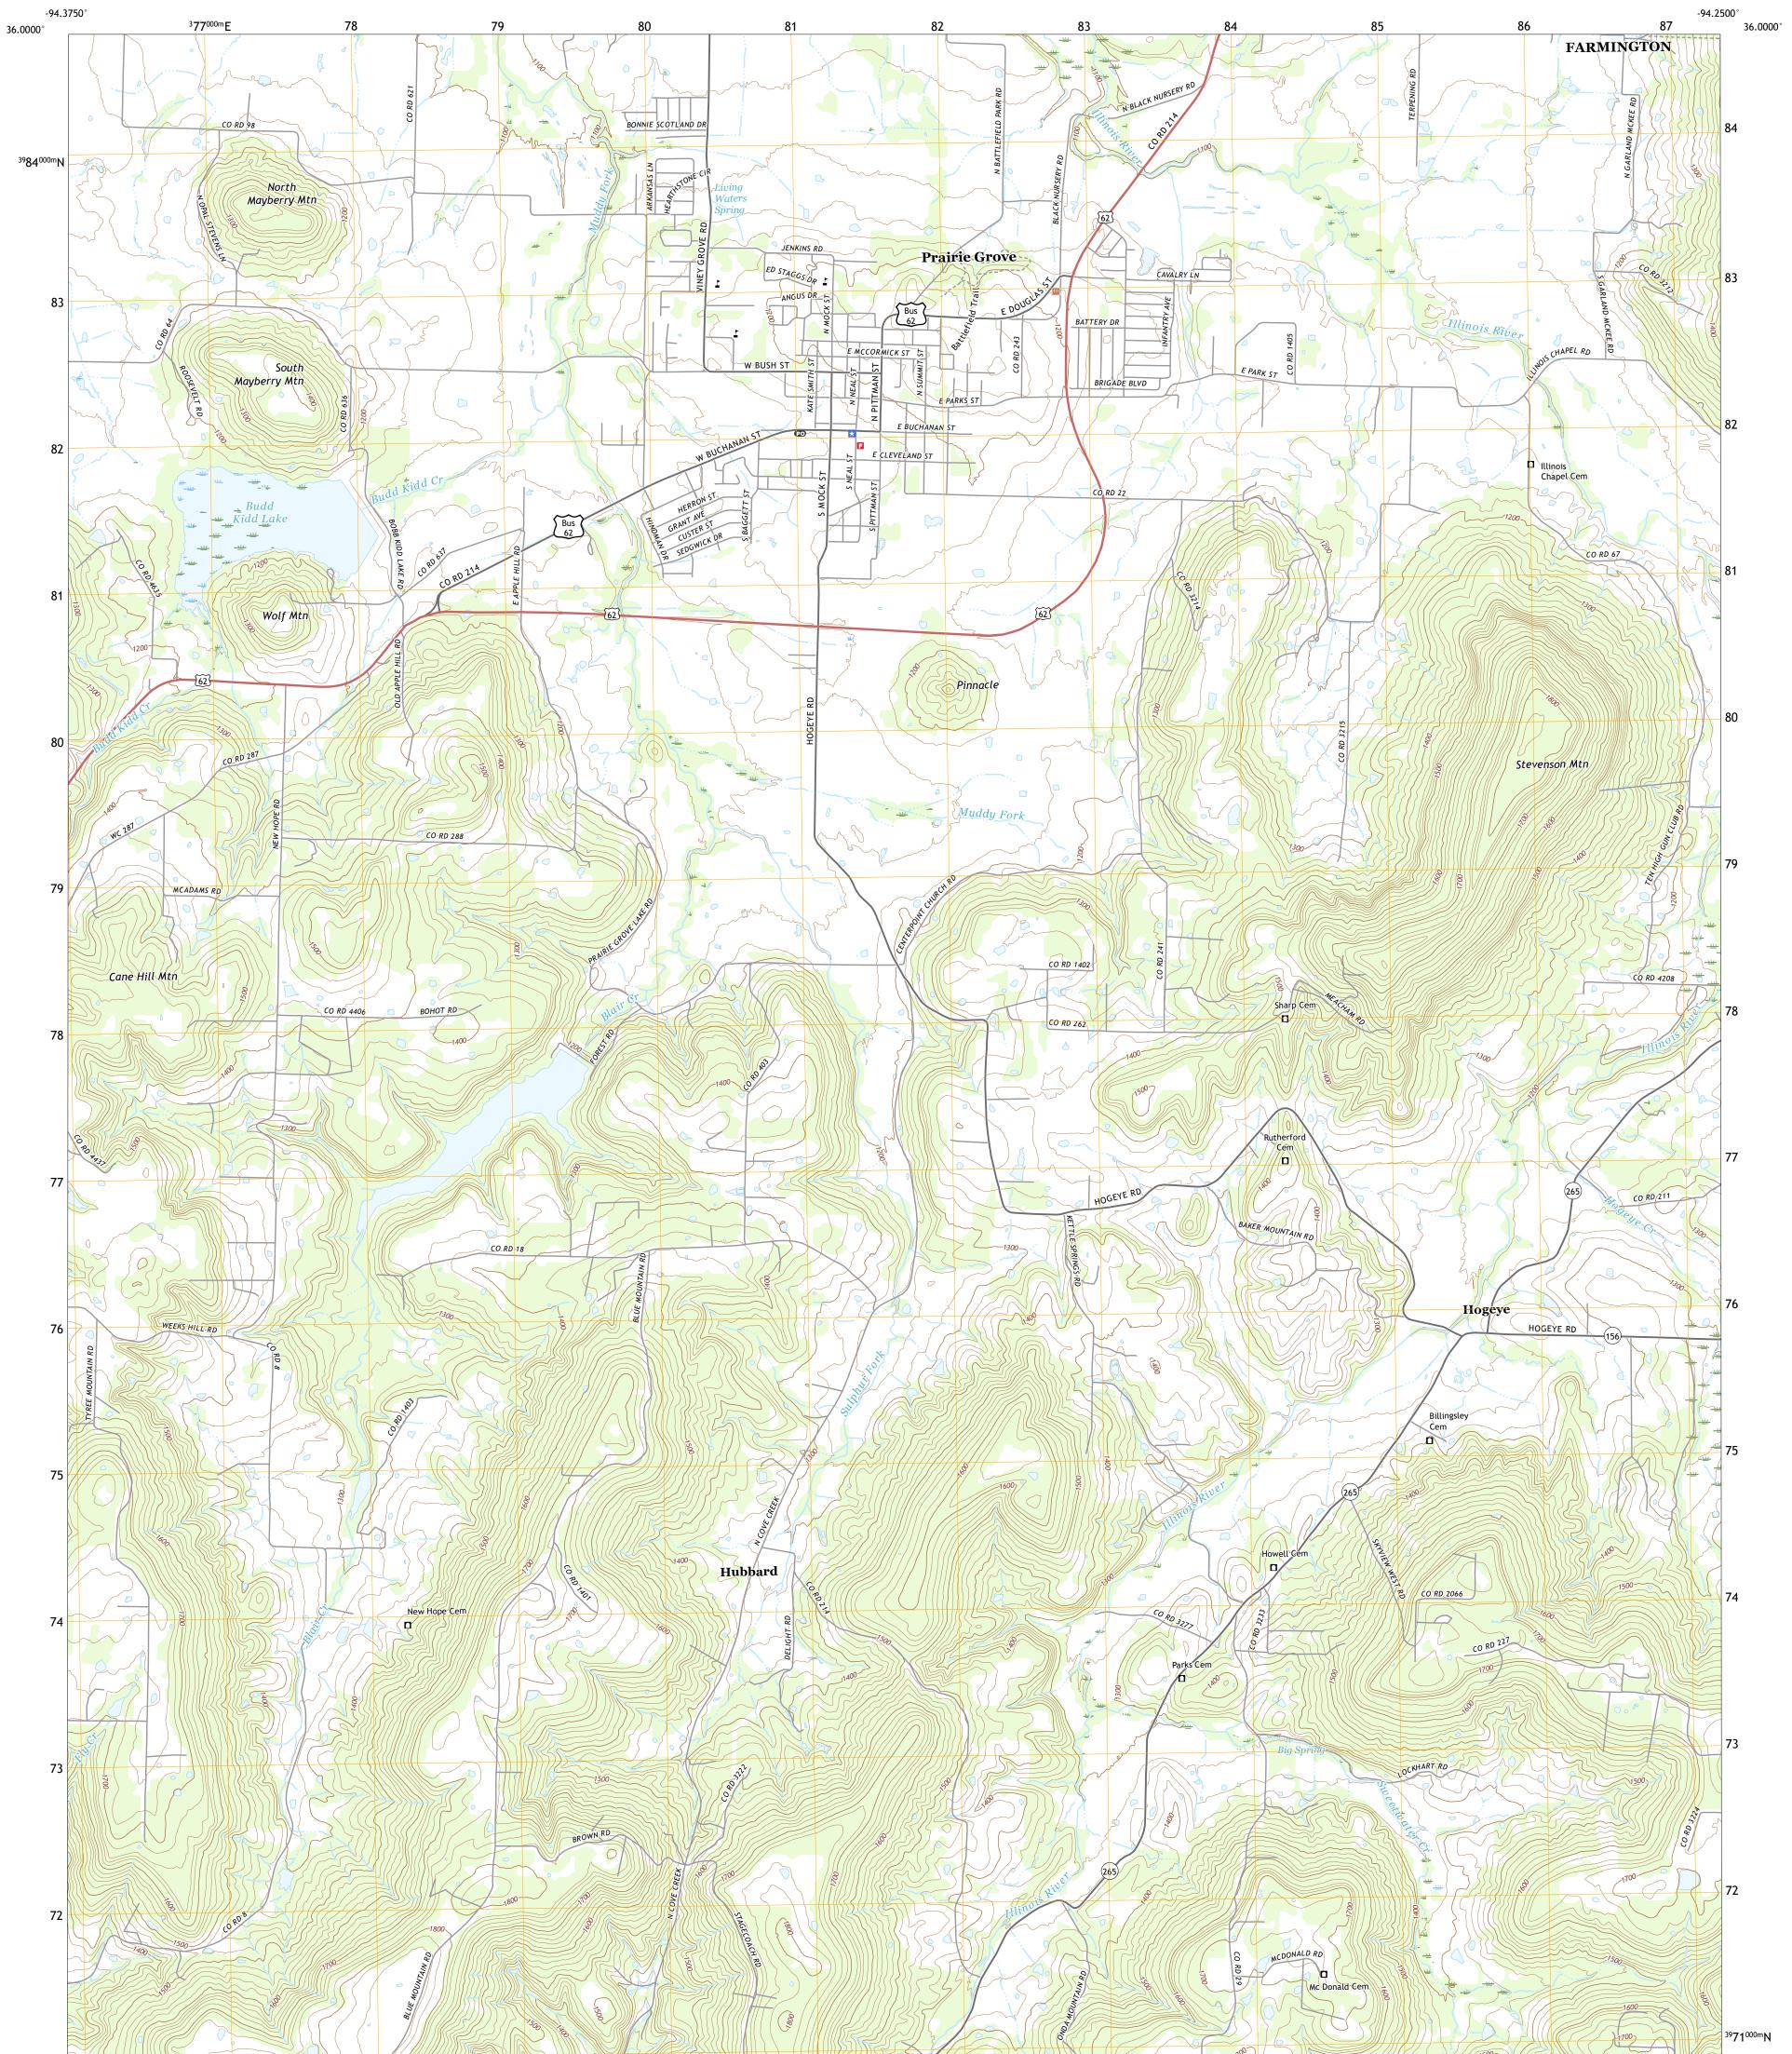

## PRAIRIE GROVE QUADRANGLE ARKANSAS - WASHINGTON COUNTY 7.5-MINUTE SERIES

Produced by the United States Geological Survey North American Datum of 1983 (NAD83) World Geodetic System of 1984 (WGS84). Projection and 1 000-meter grid:Universal Transverse Mercator, Zone 15S This map is not a legal document. Boundaries may be generalized for this map scale. Private lands within government reservations may not be shown. Obtain permission before entering private lands.