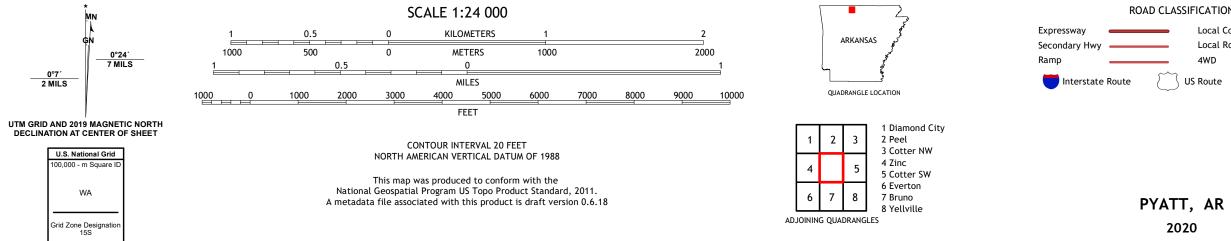

ROAD CLASSIFICATION Local Connector Local Road \_\_\_\_\_ 4WD US Route State Route lnterstate Route

2020