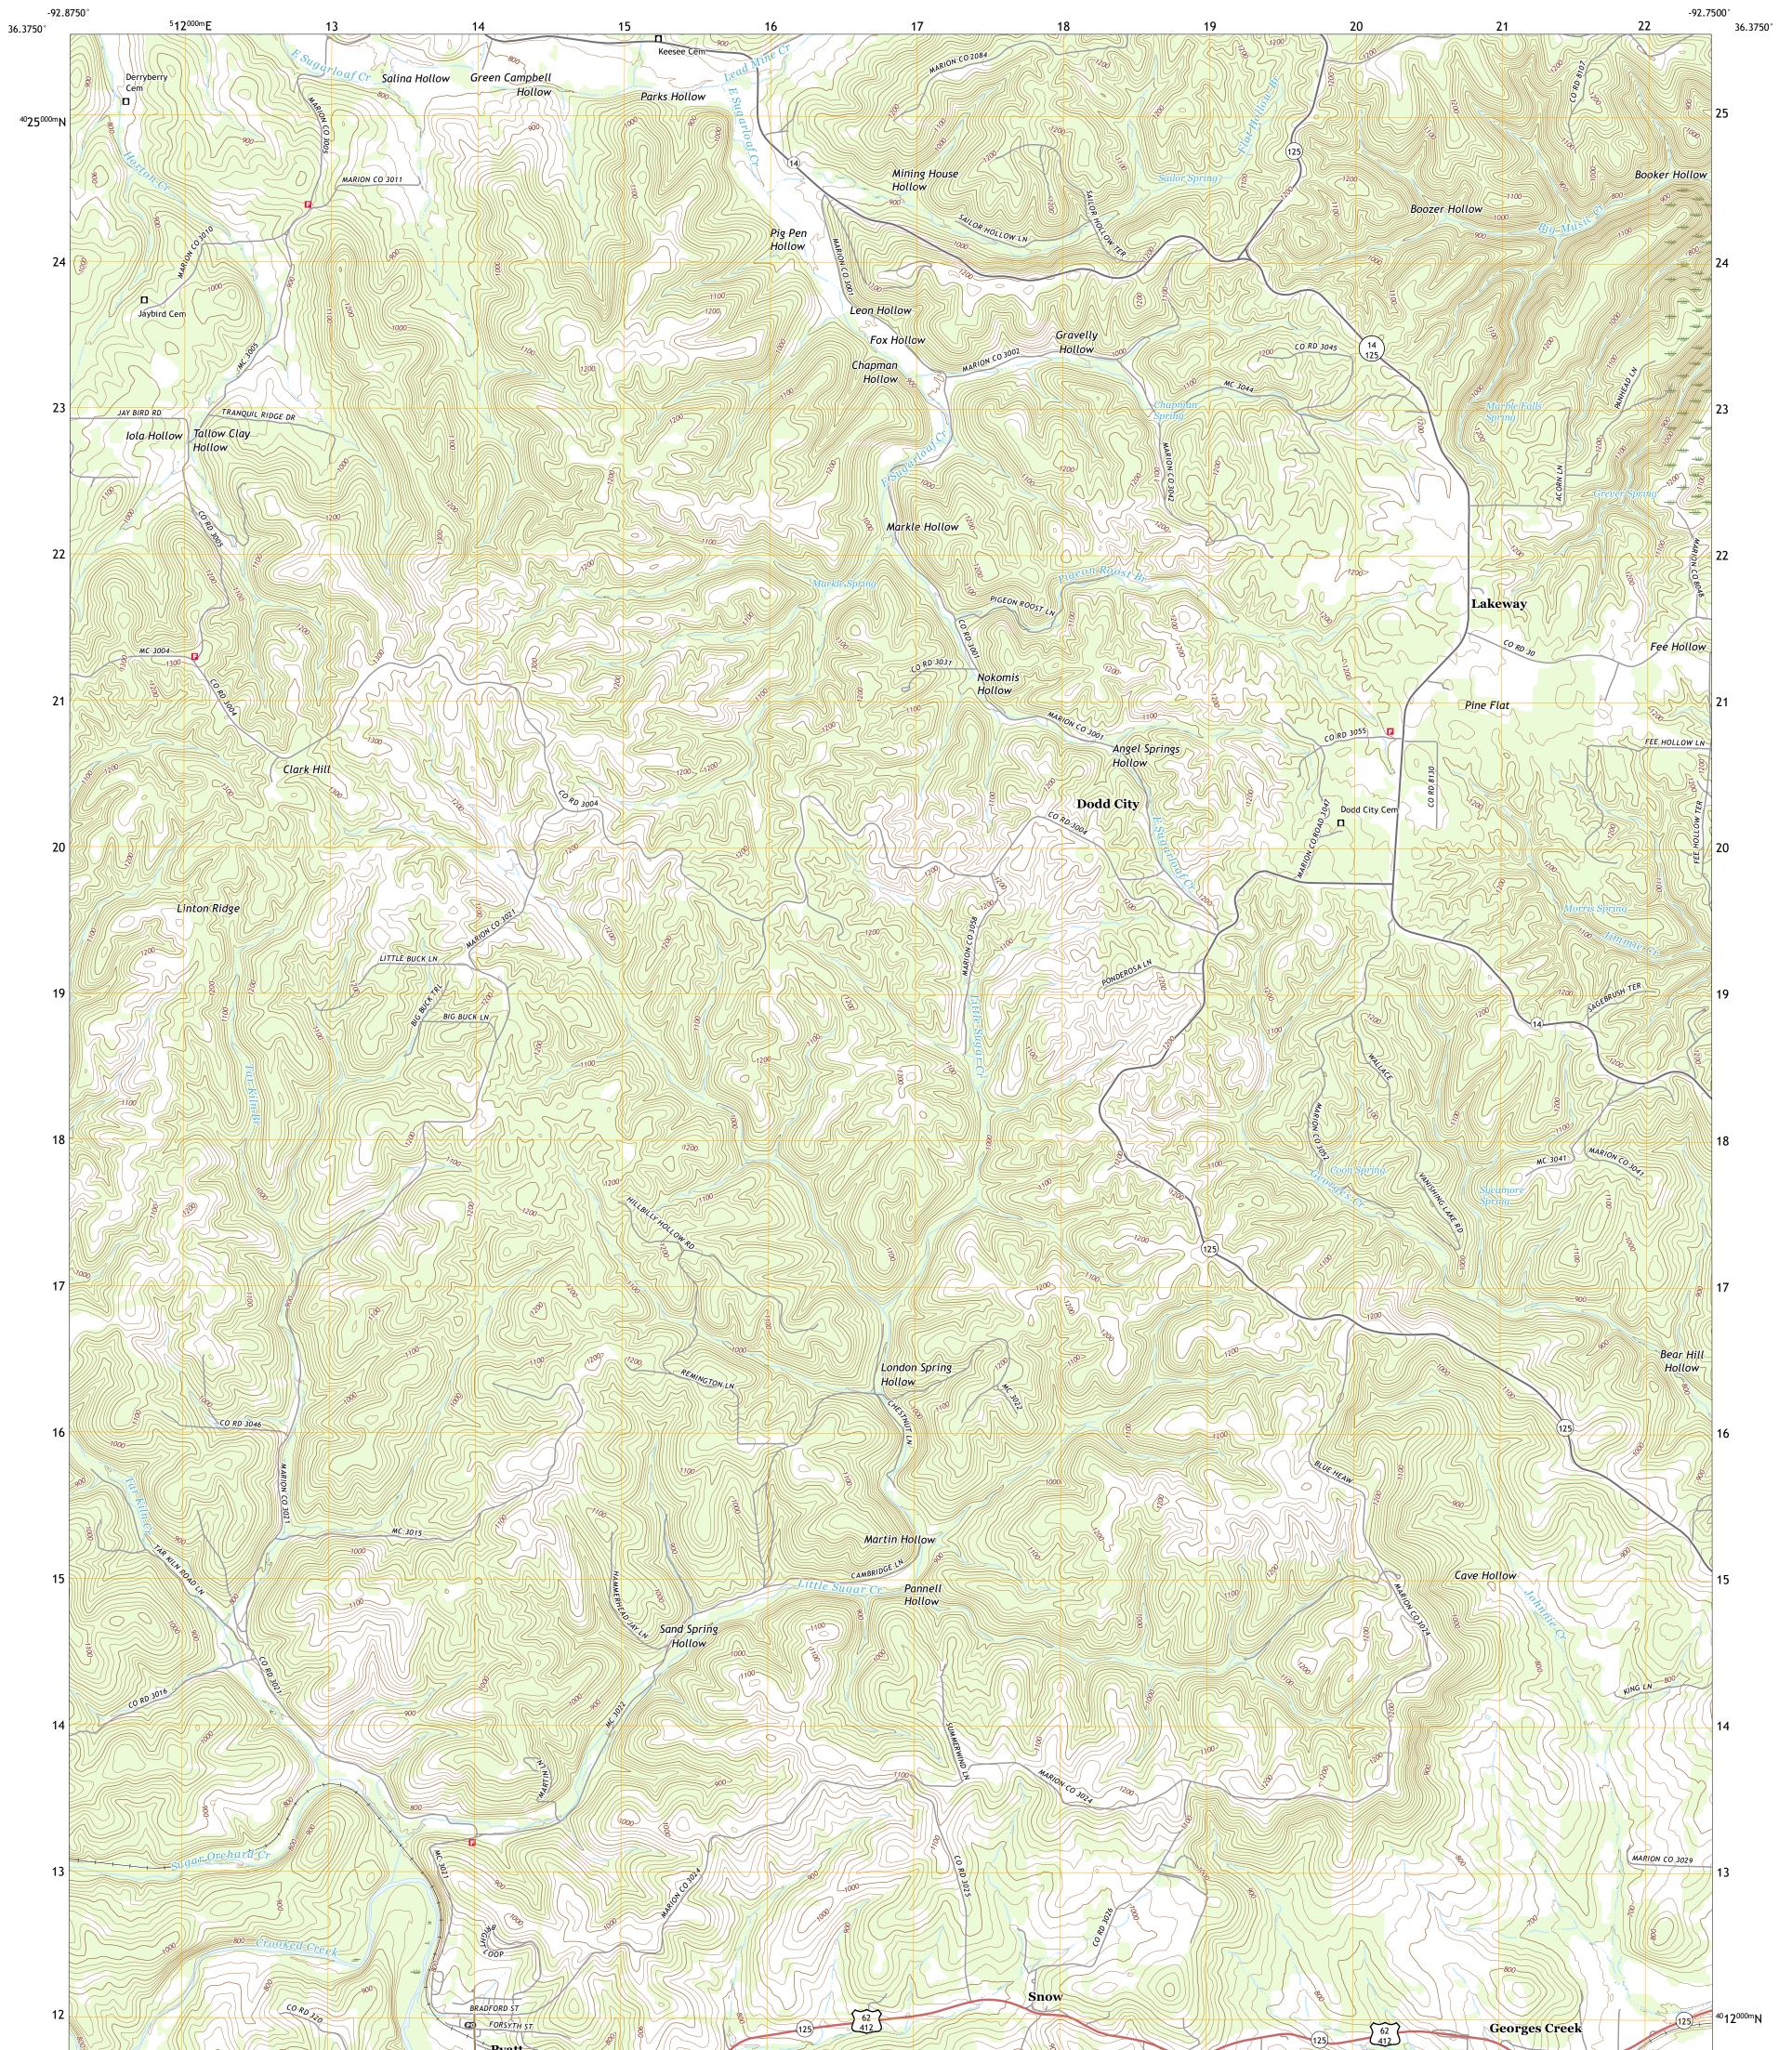

## U.S. DEPARTMENT OF THE INTERIOR U.S. GEOLOGICAL SURVEY

PYATT QUADRANGLE ARKANSAS - MARION COUNTY 7.5-MINUTE SERIES

Produced by the United States Geological Survey North American Datum of 1983 (NAD83) World Geodetic System of 1984 (WGS84). Projection and 1 000-meter grid:Universal Transverse Mercator, Zone 15S This map is not a legal document. Boundaries may be generalized for this map scale. Private lands within government reservations may not be shown. Obtain permission before entering private lands.