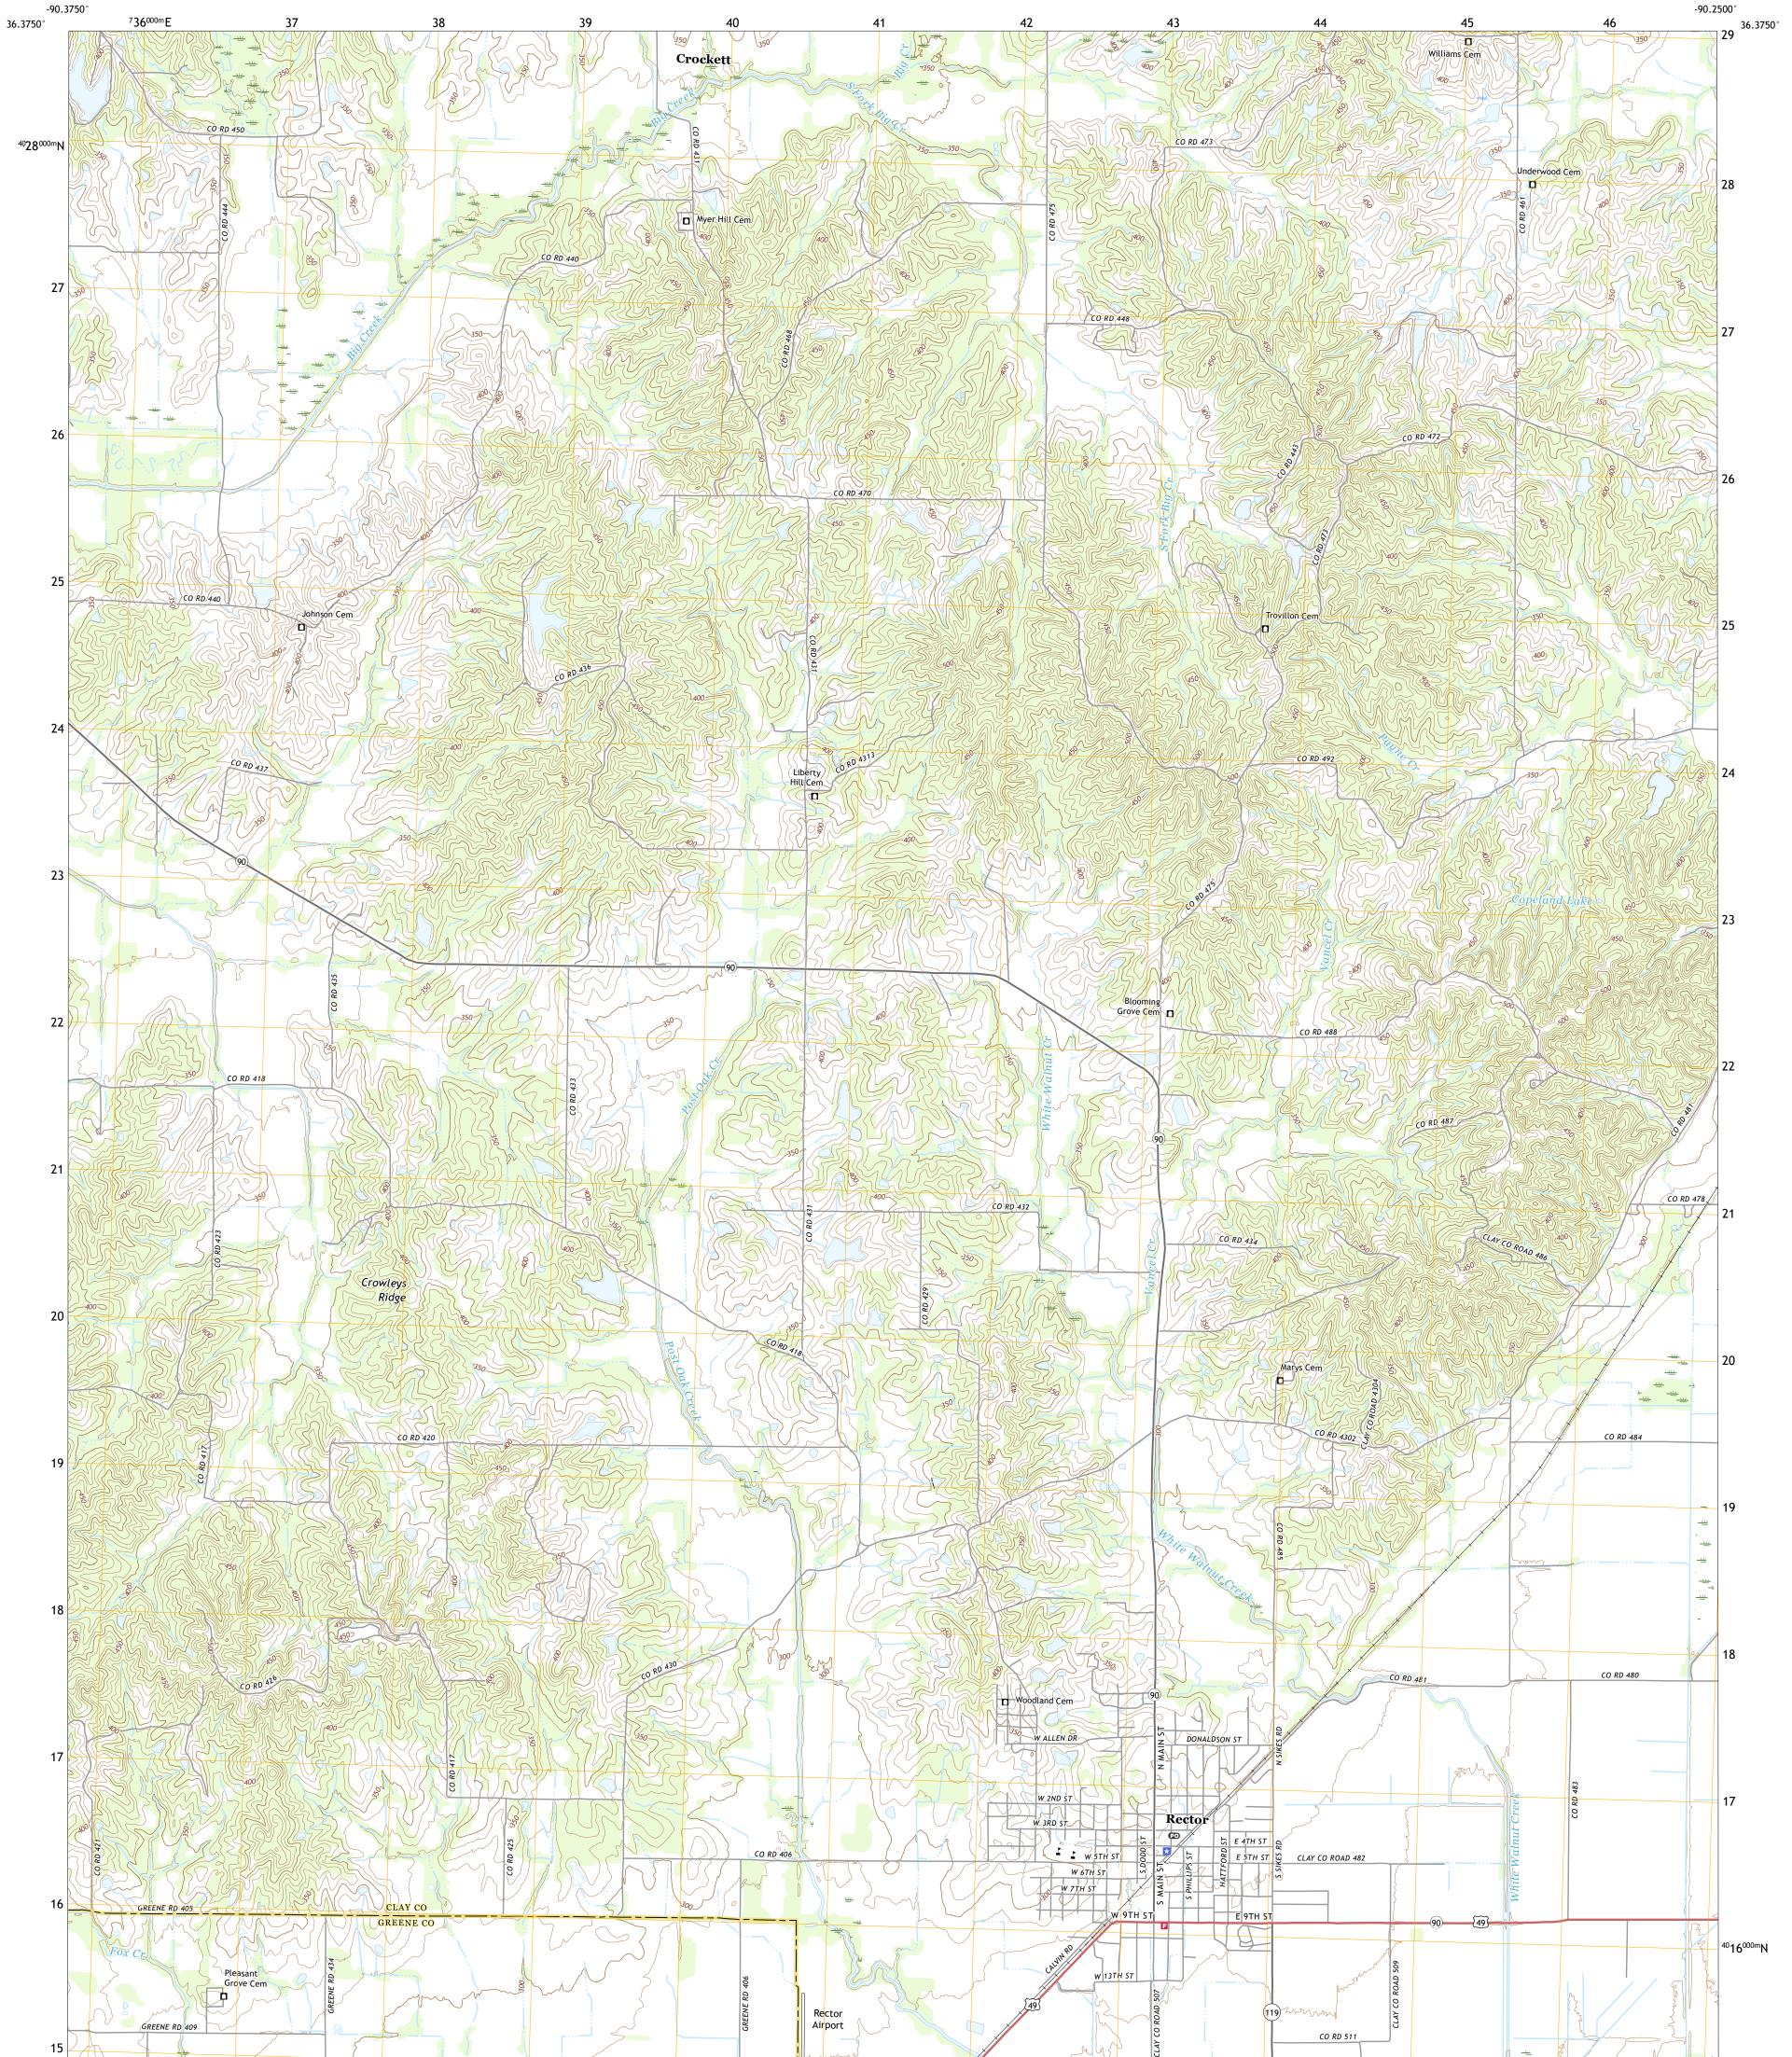

## U.S. DEPARTMENT OF THE INTERIOR U.S. GEOLOGICAL SURVEY

RECTOR QUADRANGLE ARKANSAS 7.5-MINUTE SERIES

Produced by the United States Geological Survey North American Datum of 1983 (NAD83) World Geodetic System of 1984 (WGS84). Projection and 1 000-meter grid:Universal Transverse Mercator, Zone 15S This map is not a legal document. Boundaries may be generalized for this map scale. Private lands within government reservations may not be shown. Obtain permission before entering private lands.