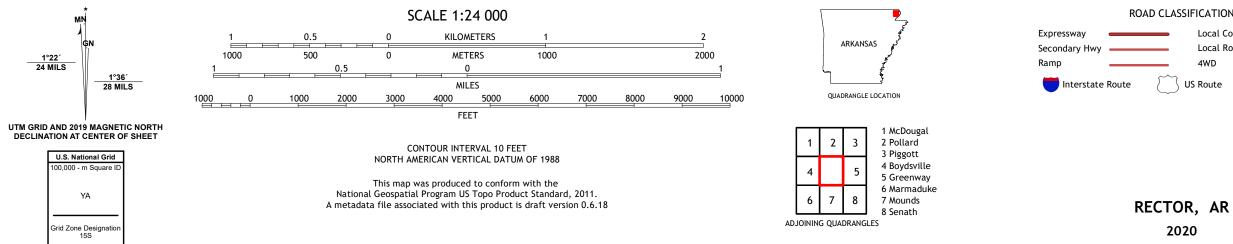

## U.S. DEPARTMENT OF THE INTERIOR U.S. GEOLOGICAL SURVEY

RECTOR QUADRANGLE ARKANSAS 7.5-MINUTE SERIES

Produced by the United States Geological Survey North American Datum of 1983 (NAD83) World Geodetic System of 1984 (WGS84). Projection and 1 000-meter grid:Universal Transverse Mercator, Zone 15S This map is not a legal document. Boundaries may be generalized for this map scale. Private lands within government reservations may not be shown. Obtain permission before entering private lands.

ROAD CLASSIFICATION Local Connector Local Road \_\_\_\_\_ \_\_\_\_ 4WD US Route State Route