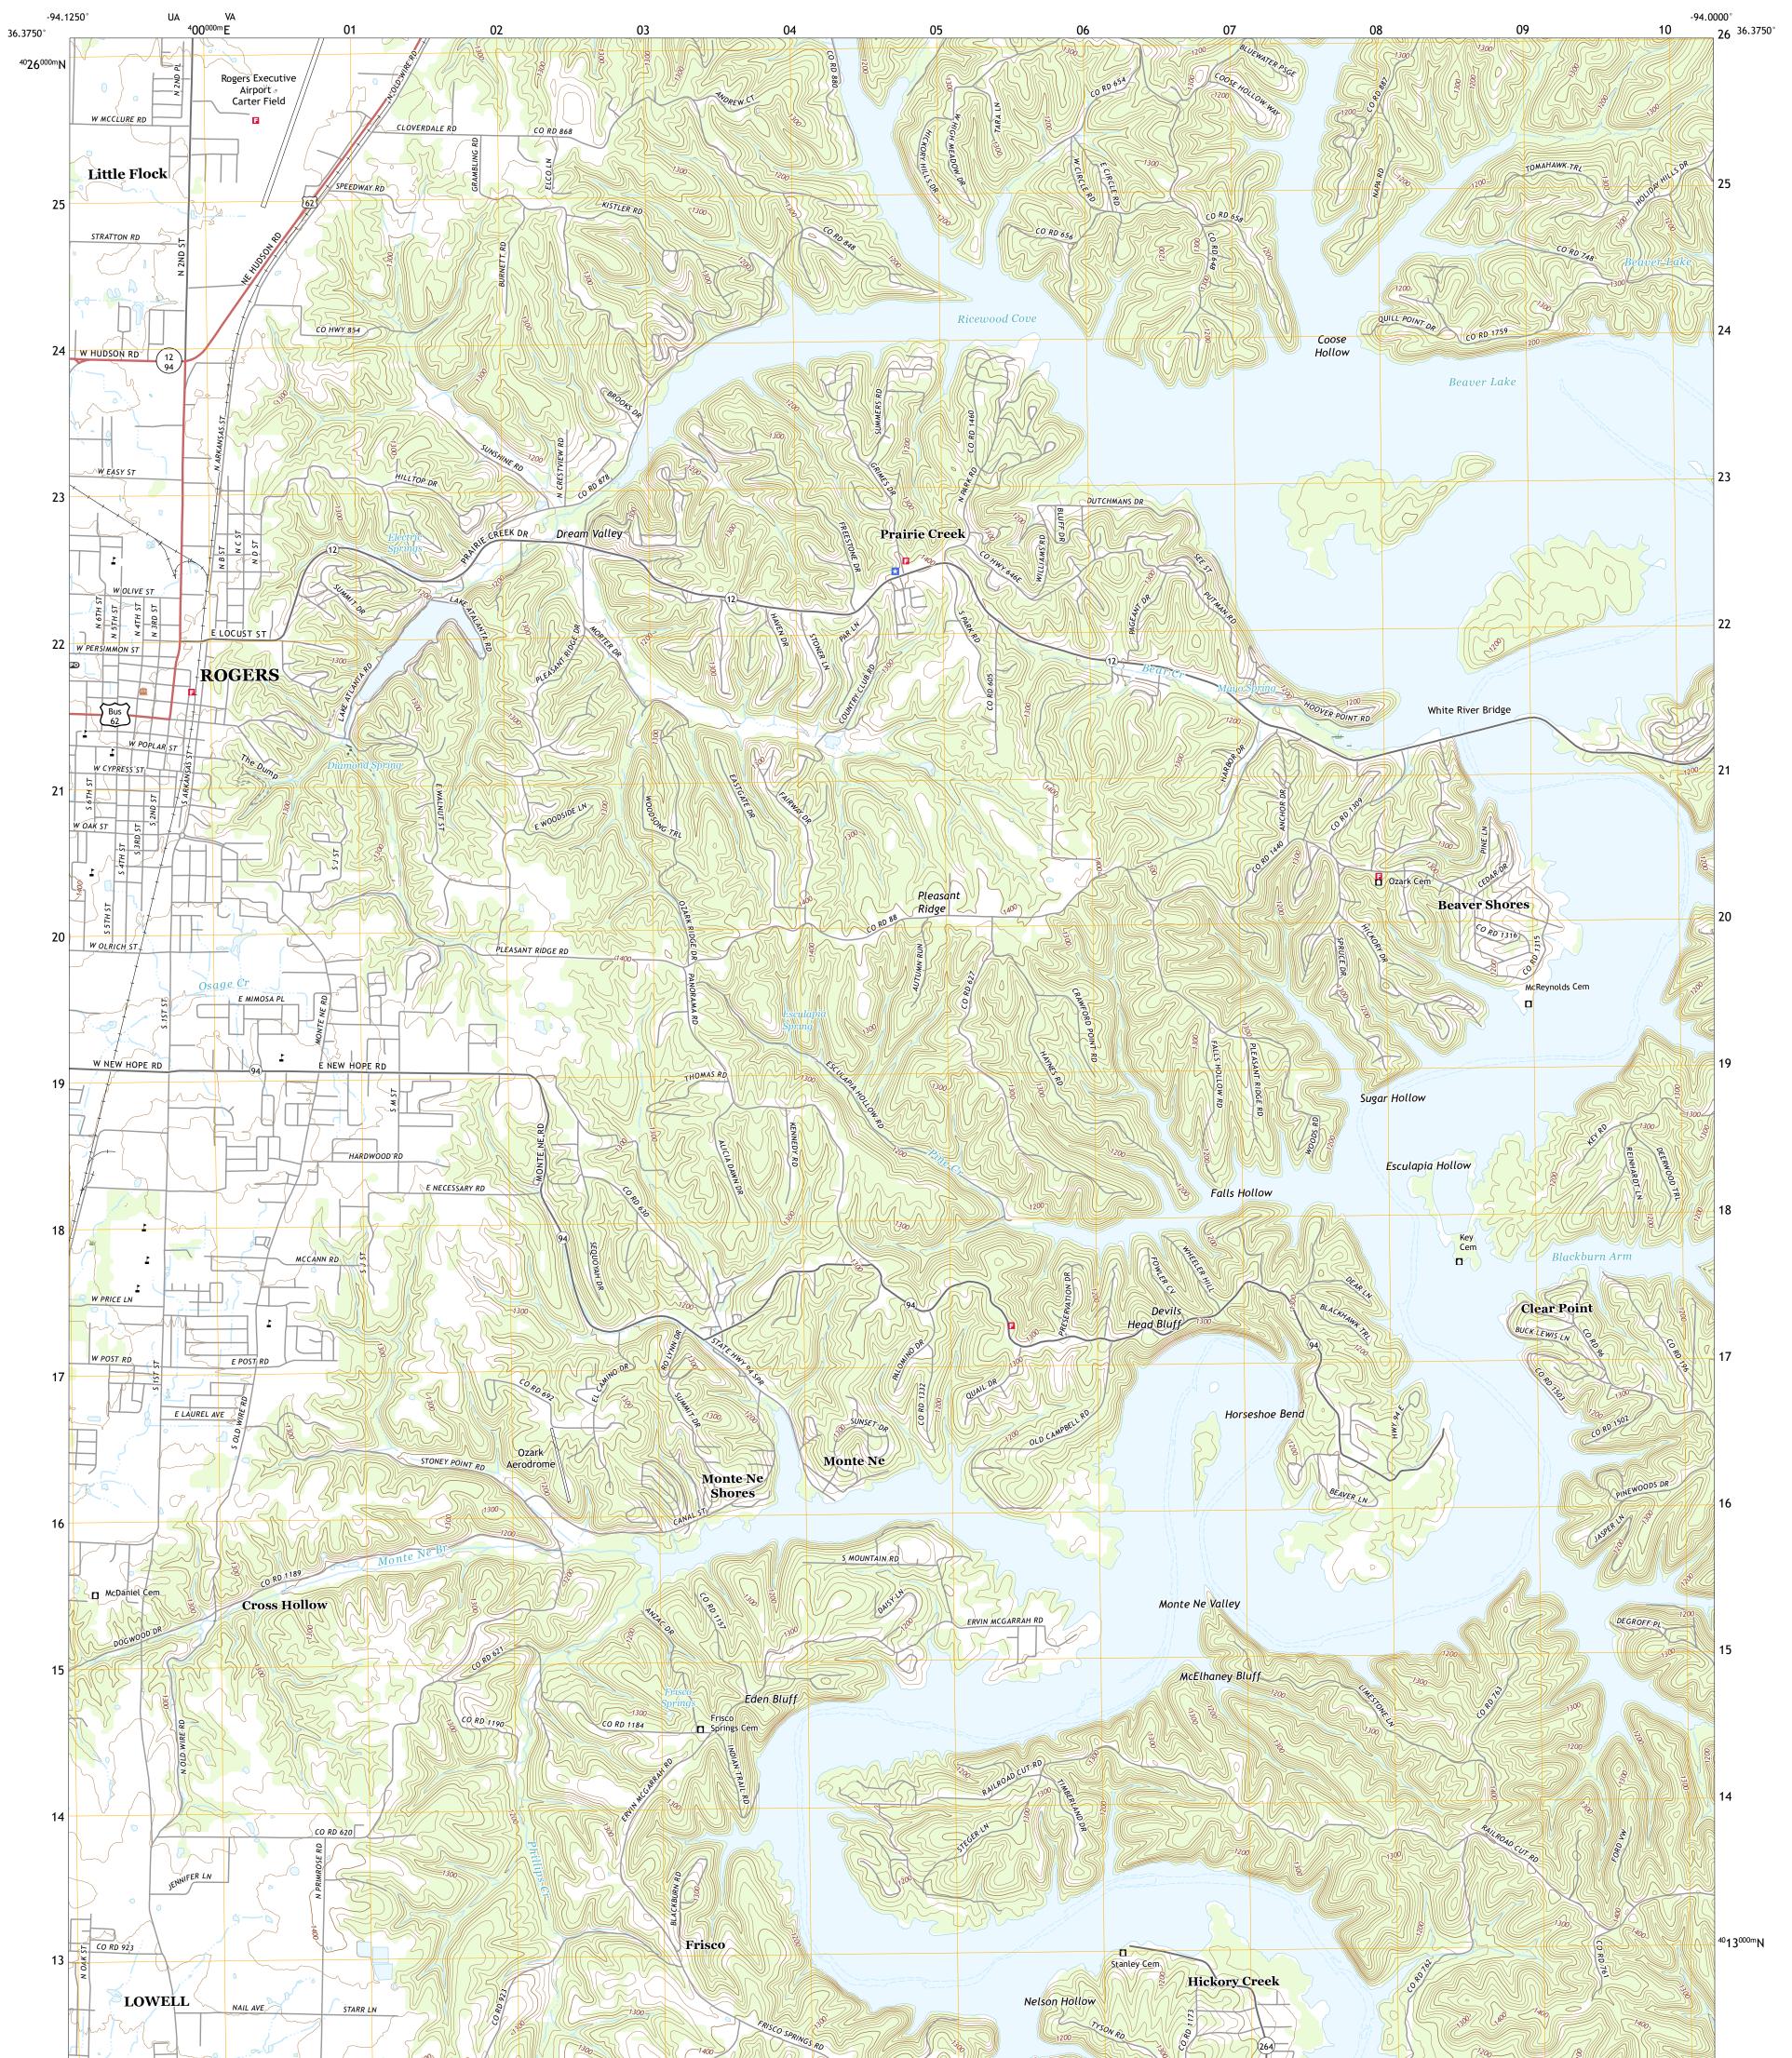

## U.S. DEPARTMENT OF THE INTERIOR U.S. GEOLOGICAL SURVEY

Produced by the United States Geological Survey North American Datum of 1983 (NAD83) World Geodetic System of 1984 (WGS84). Projection and 1 000-meter grid:Universal Transverse Mercator, Zone 155 This map is not a legal document. Boundaries may be generalized for this map scale. Private lands within government reservations may not be shown. Obtain permission before entering private lands.

Imagery......NAIP, September 2017 - November 2017Roads.....U.S.CensusBureau,2017Names.....GNIS, 1980 - 2020Hydrography.....NationalHydrography Dataset,1899 - 2019Contours.....NationalElevationDataset,2017Boundaries.....Multiplesources;seemetadatafile2018PublicLandSurveySystem......BLM,2018Wetlands......FWSNationalWetlandsInventory1980 -1985