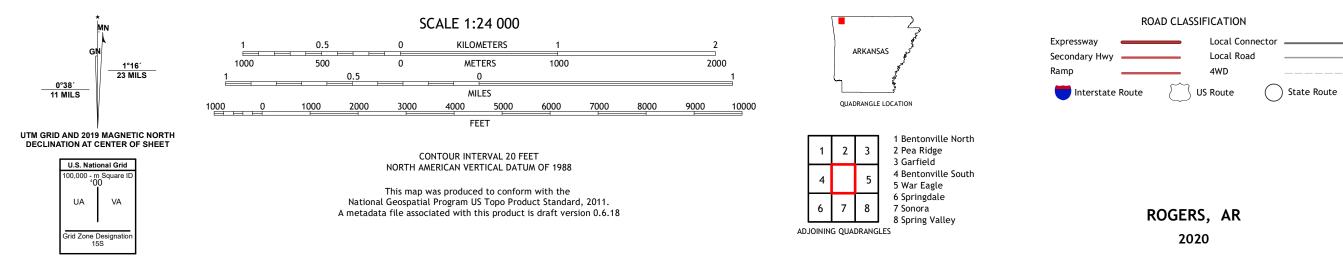

## U.S. DEPARTMENT OF THE INTERIOR U.S. GEOLOGICAL SURVEY

Produced by the United States Geological Survey North American Datum of 1983 (NAD83) World Geodetic System of 1984 (WGS84). Projection and 1 000-meter grid:Universal Transverse Mercator, Zone 155 This map is not a legal document. Boundaries may be generalized for this map scale. Private lands within government reservations may not be shown. Obtain permission before entering private lands.

Imagery......NAIP, September 2017 - November 2017Roads.....U.S.CensusBureau,2017Names.....GNIS, 1980 - 2020Hydrography.....NationalHydrography Dataset,1899 - 2019Contours.....NationalElevationDataset,2017Boundaries.....Multiplesources;seemetadatafile2018PublicLandSurveySystem......BLM,2018Wetlands......FWSNationalWetlandsInventory1980 -1985