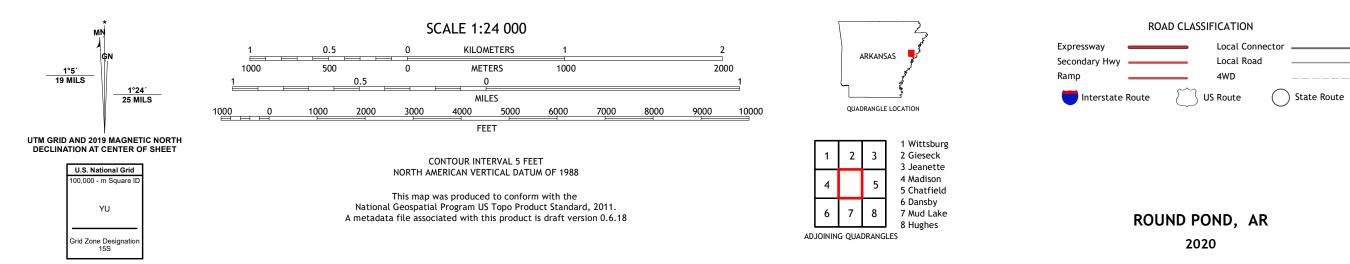

## U.S. DEPARTMENT OF THE INTERIOR U.S. GEOLOGICAL SURVEY

Produced by the United States Geological Survey North American Datum of 1983 (NAD83) World Geodetic System of 1984 (WGS84). Projection and 1 000-meter grid:Universal Transverse Mercator, Zone 15S This map is not a legal document. Boundaries may be generalized for this map scale. Private lands within government reservations may not be shown. Obtain permission before entering private lands.

Imagery......NAIP, July 2017 - November 2017 Roads......NAIP, July 2017 - November 2017 Names.......GNIS, 1980 - 2016 Hydrography......GNIS, 1980 - 2019 Contours.....National Hydrography Dataset, 1899 - 2019 Contours.....National Elevation Dataset, 2016 Boundaries.....Multiple sources; see metadata file 2018 - 2019 Public Land Survey System......BLM, 2018 Wetlands......BLM, 2018