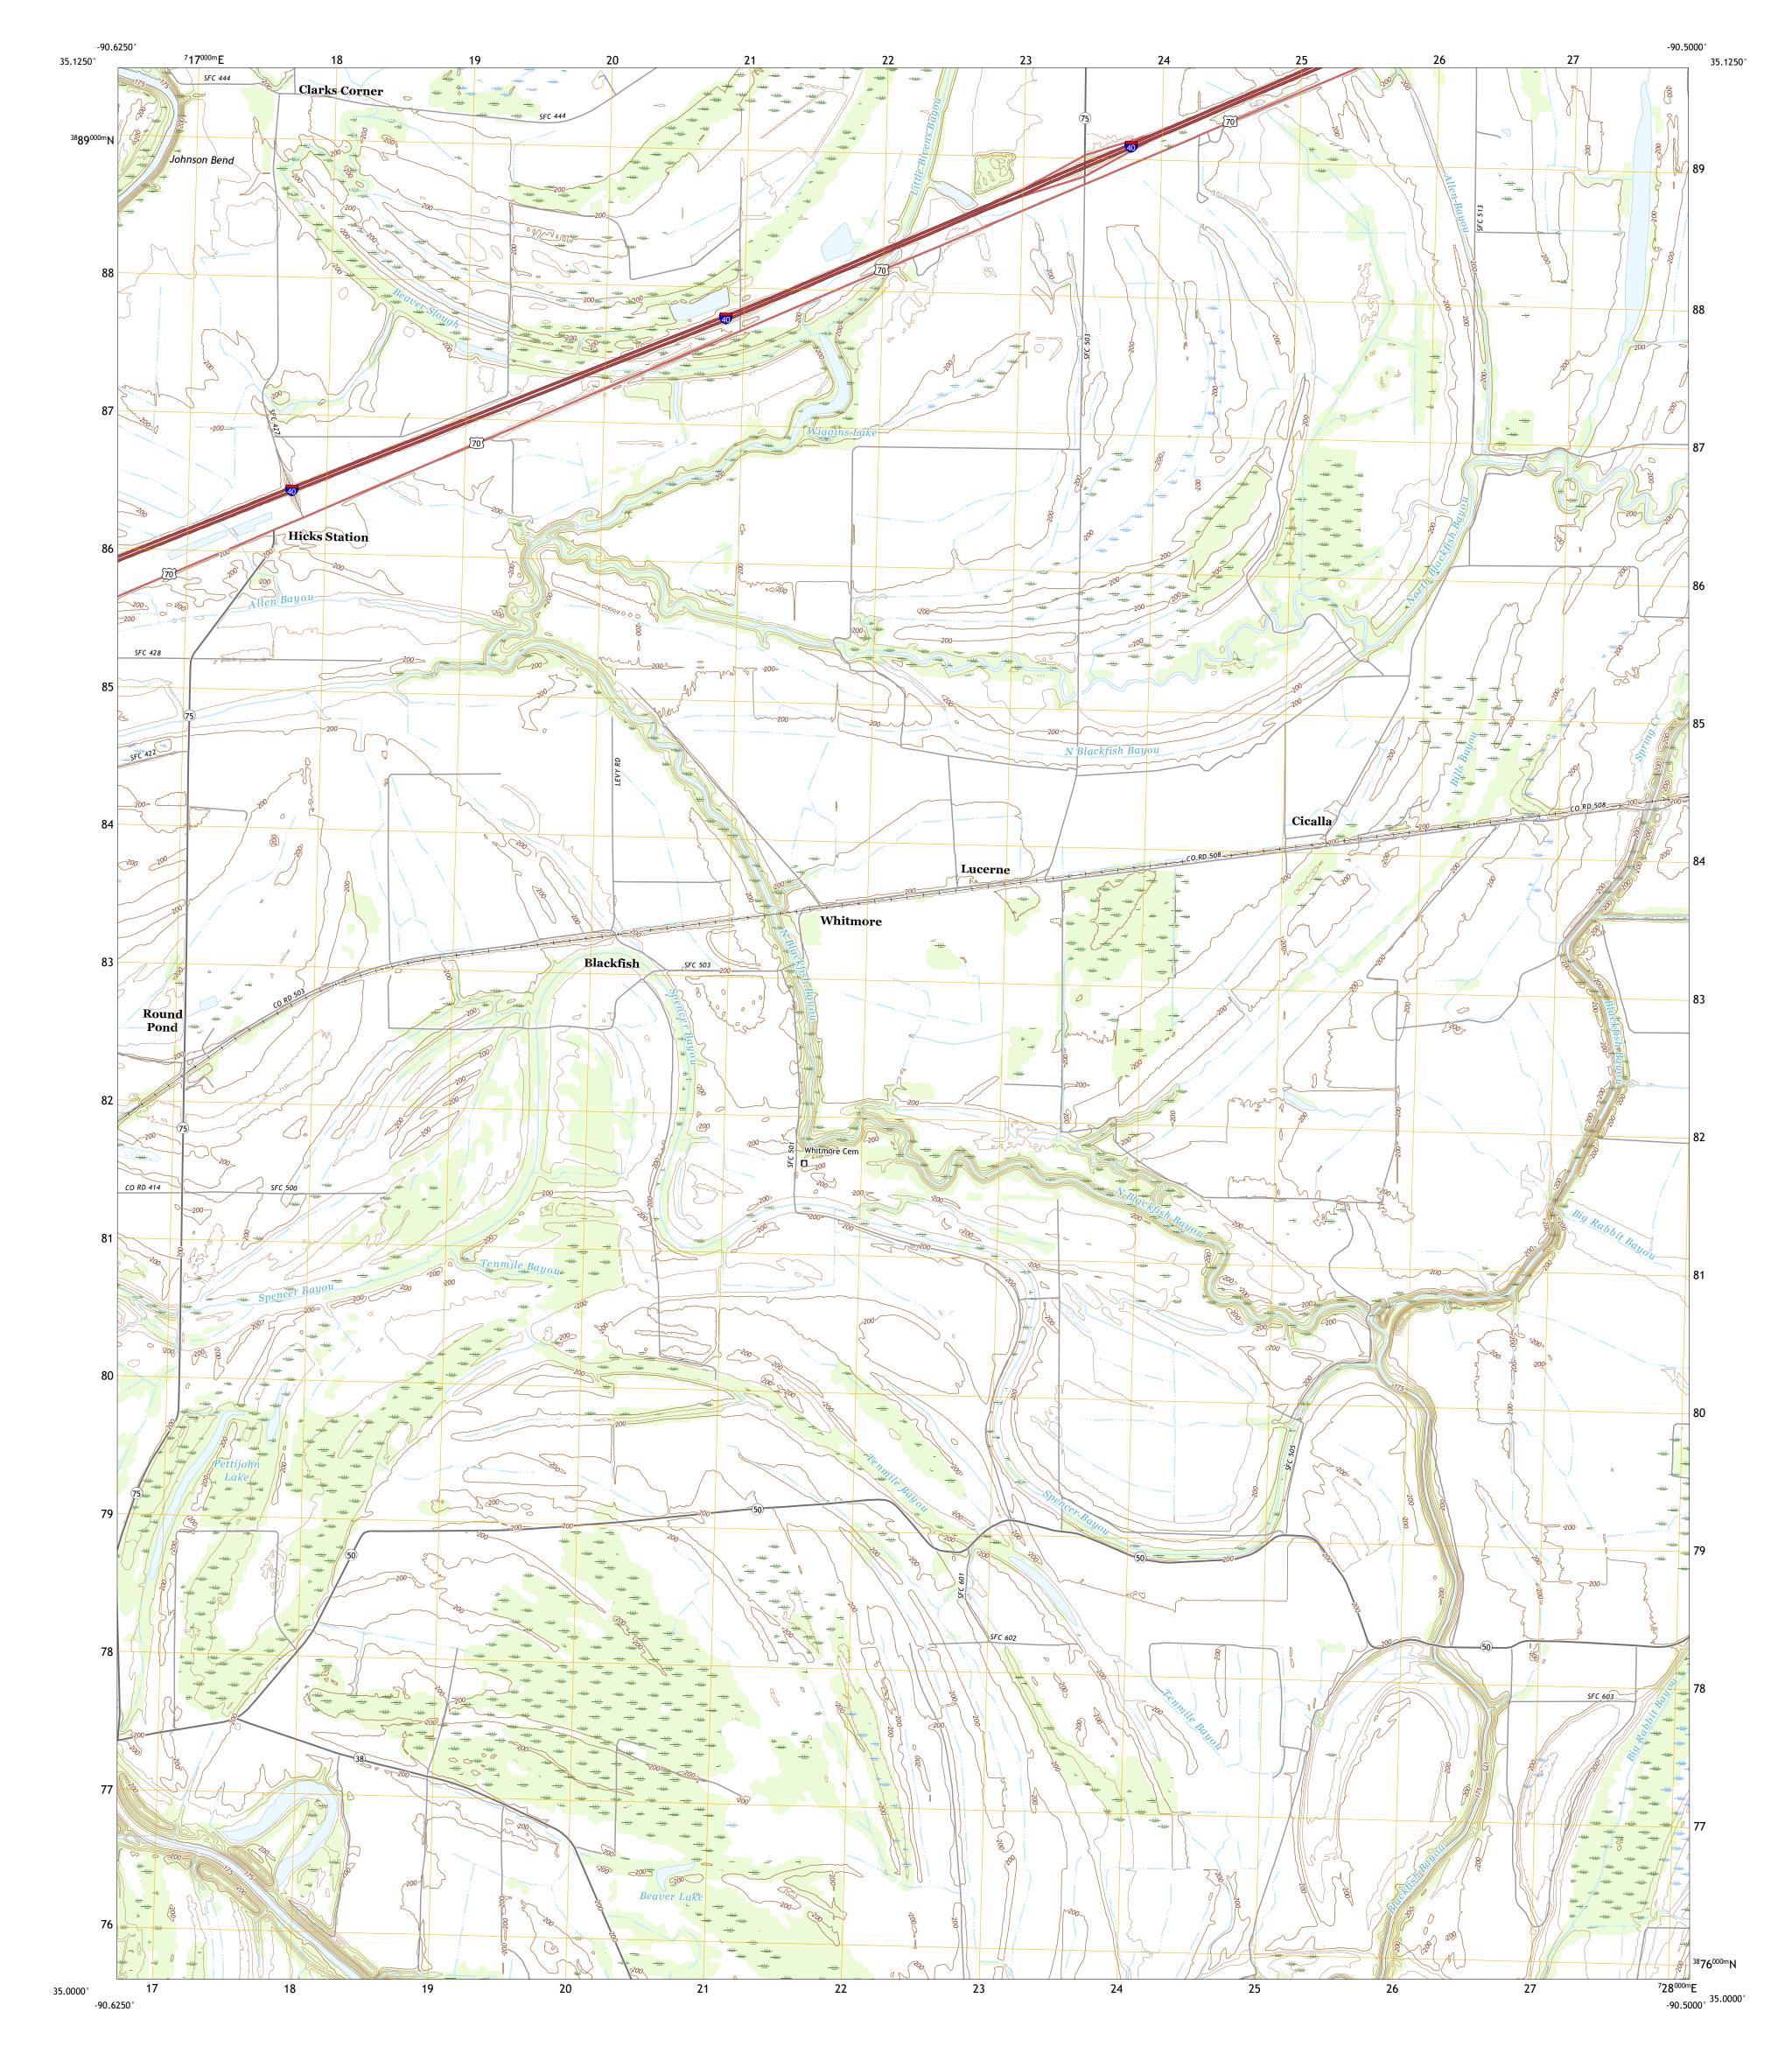

## U.S. DEPARTMENT OF THE INTERIOR U.S. GEOLOGICAL SURVEY

Produced by the United States Geological Survey North American Datum of 1983 (NAD83) World Geodetic System of 1984 (WGS84). Projection and 1 000-meter grid:Universal Transverse Mercator, Zone 15S This map is not a legal document. Boundaries may be generalized for this map scale. Private lands within government reservations may not be shown. Obtain permission before entering private lands.

Imagery......NAIP, July 2017 - November 2017 Roads......NAIP, July 2017 - November 2017 Names.......GNIS, 1980 - 2016 Hydrography......GNIS, 1980 - 2019 Contours.....National Hydrography Dataset, 1899 - 2019 Contours.....National Elevation Dataset, 2016 Boundaries.....Multiple sources; see metadata file 2018 - 2019 Public Land Survey System......BLM, 2018 Wetlands......BLM, 2018