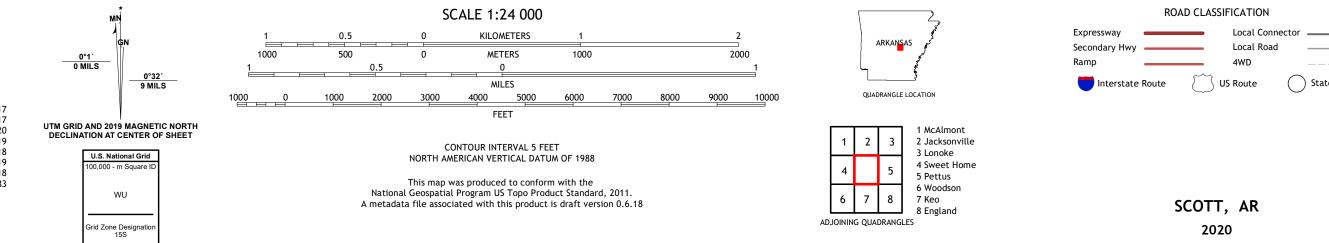

## U.S. DEPARTMENT OF THE INTERIOR U.S. GEOLOGICAL SURVEY

SCOTT QUADRANGLE ARKANSAS 7.5-MINUTE SERIES

Produced by the United States Geological Survey North American Datum of 1983 (NAD83) World Geodetic System of 1984 (WGS84). Projection and 1 000-meter grid:Universal Transverse Mercator, Zone 15S This map is not a legal document. Boundaries may be generalized for this map scale. Private lands within government reservations may not be shown. Obtain permission before entering private lands.

Public Land Survey System...... Wetlands......FWS Nationa National Wetlands 1983 Inventory

## NSN. 7 6 4 3 0 1 6 3 5 3 4 4 6 NGA REF NO. US GS X 2 4 K 4 0 2 8 9

State Route