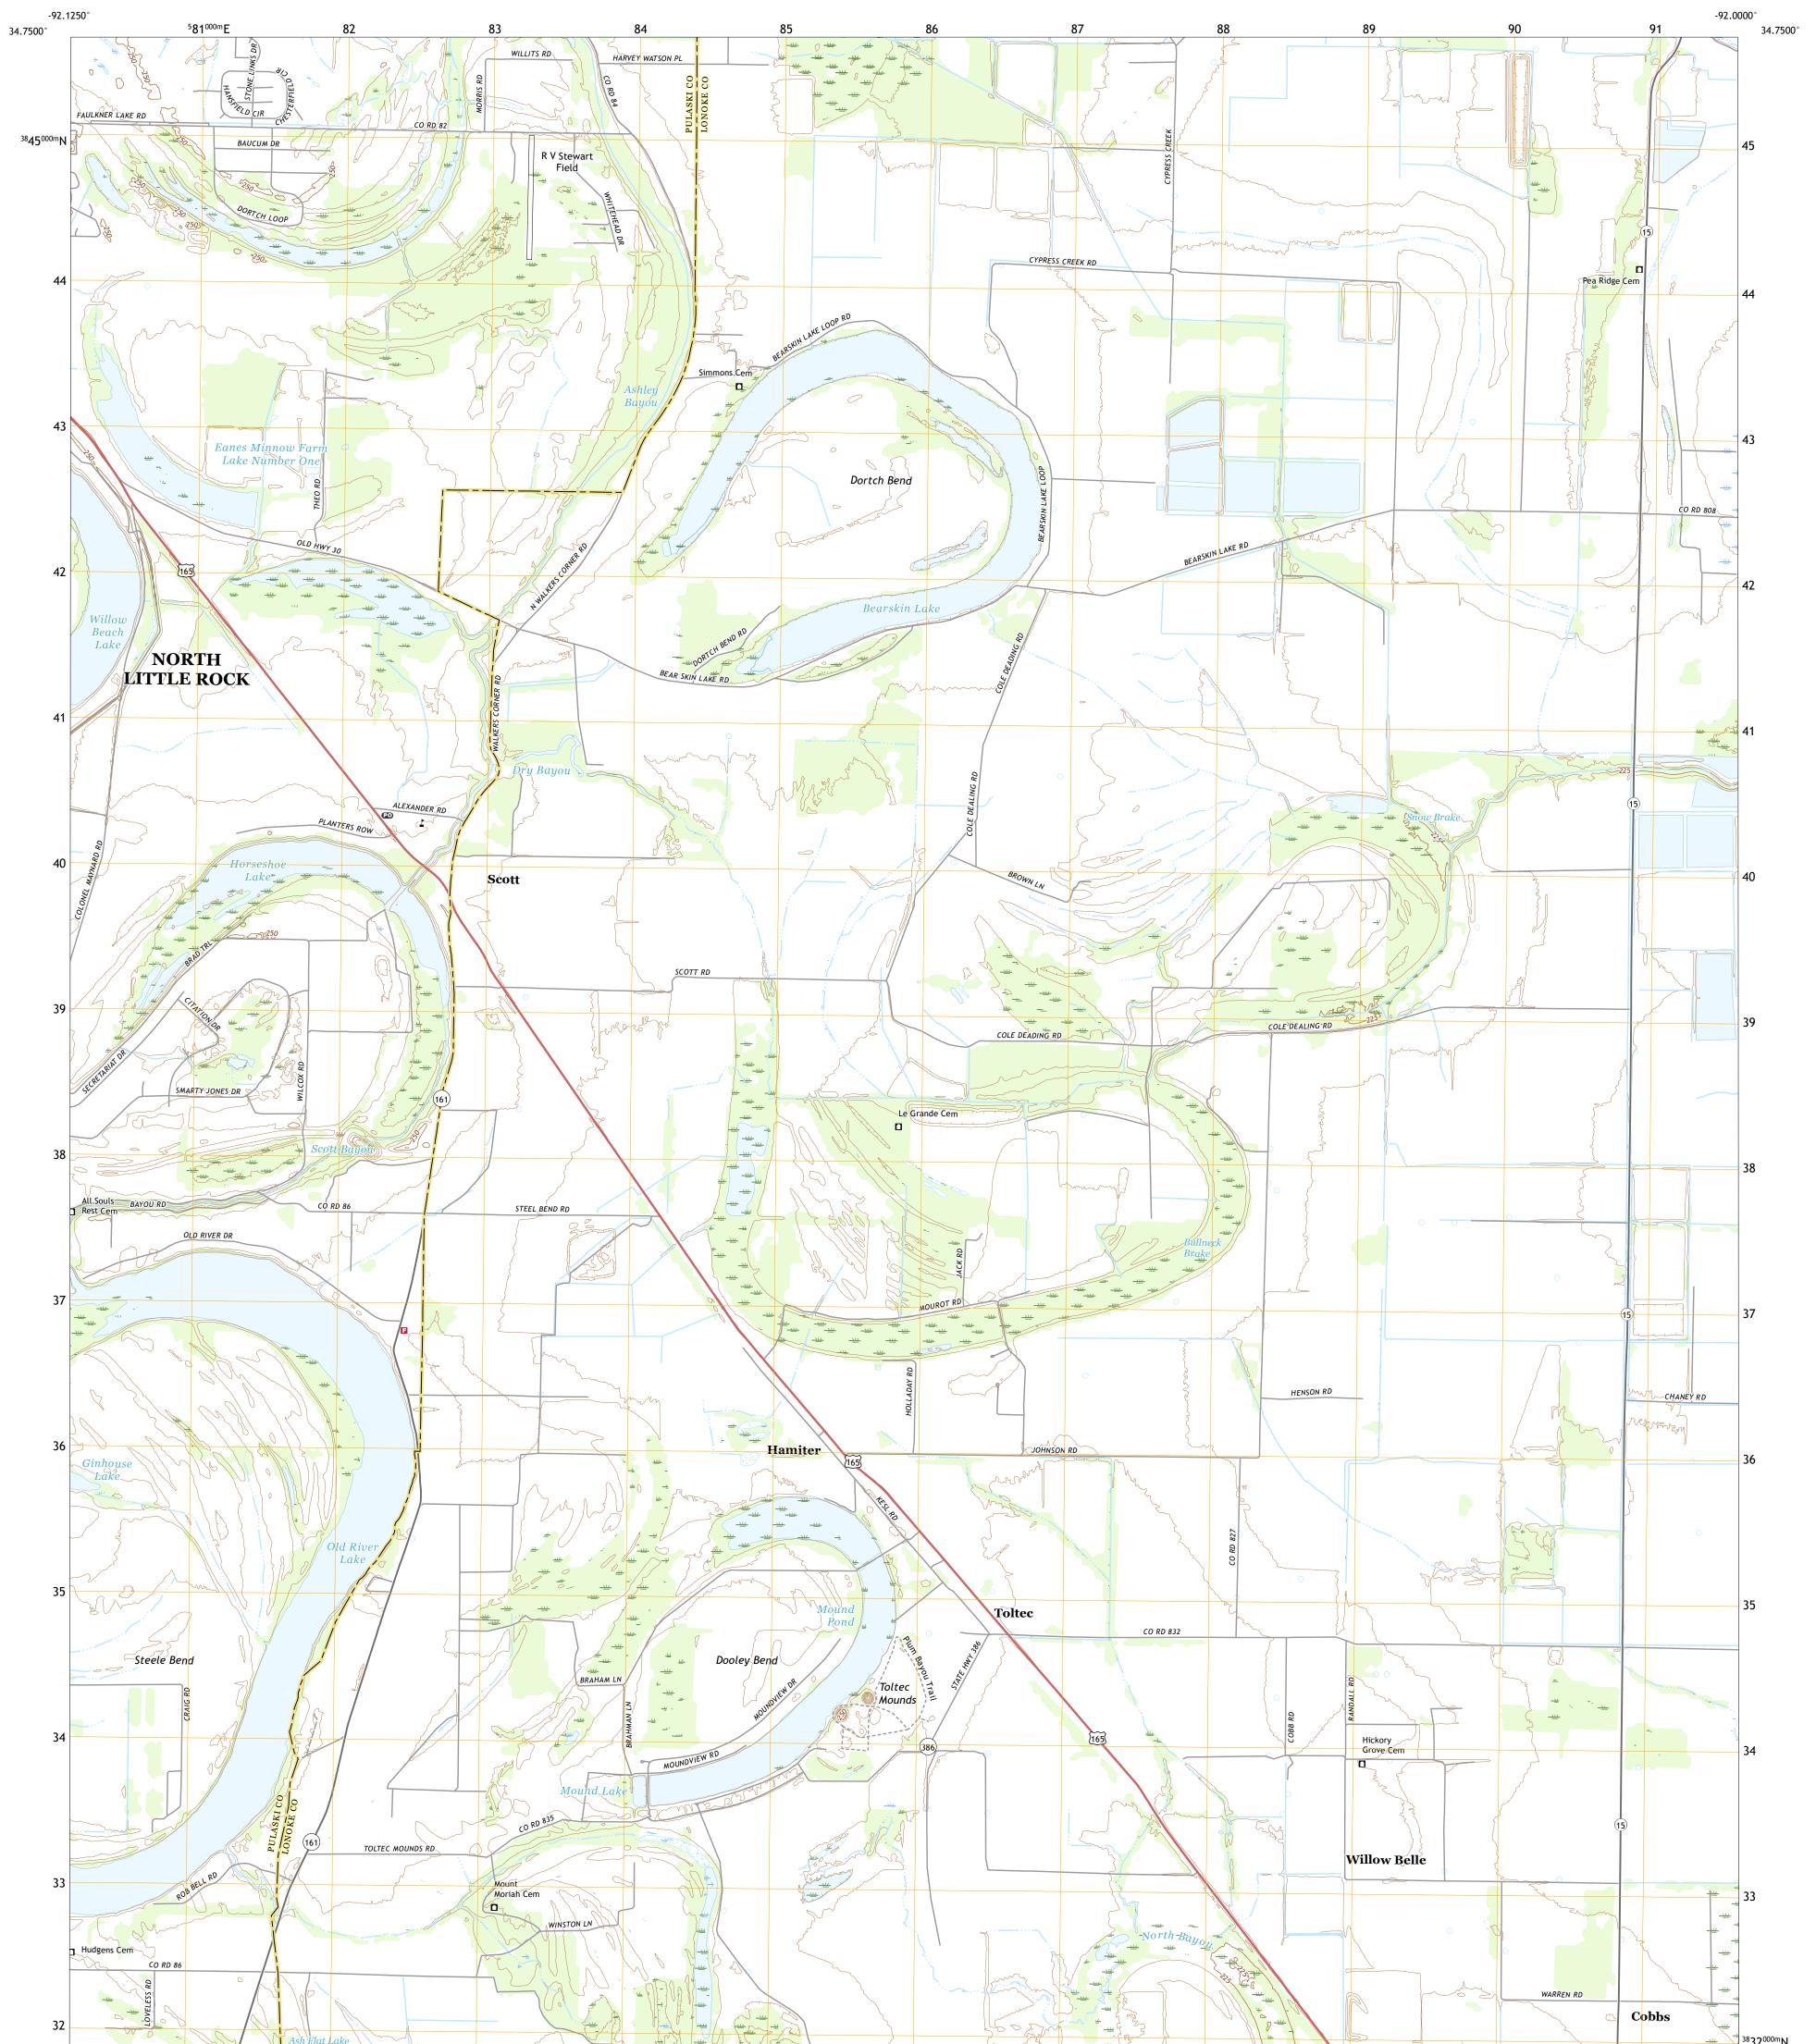

## U.S. DEPARTMENT OF THE INTERIOR U.S. GEOLOGICAL SURVEY

SCOTT QUADRANGLE ARKANSAS 7.5-MINUTE SERIES

Produced by the United States Geological Survey North American Datum of 1983 (NAD83) World Geodetic System of 1984 (WGS84). Projection and 1 000-meter grid:Universal Transverse Mercator, Zone 15S This map is not a legal document. Boundaries may be generalized for this map scale. Private lands within government reservations may not be shown. Obtain permission before entering private lands.