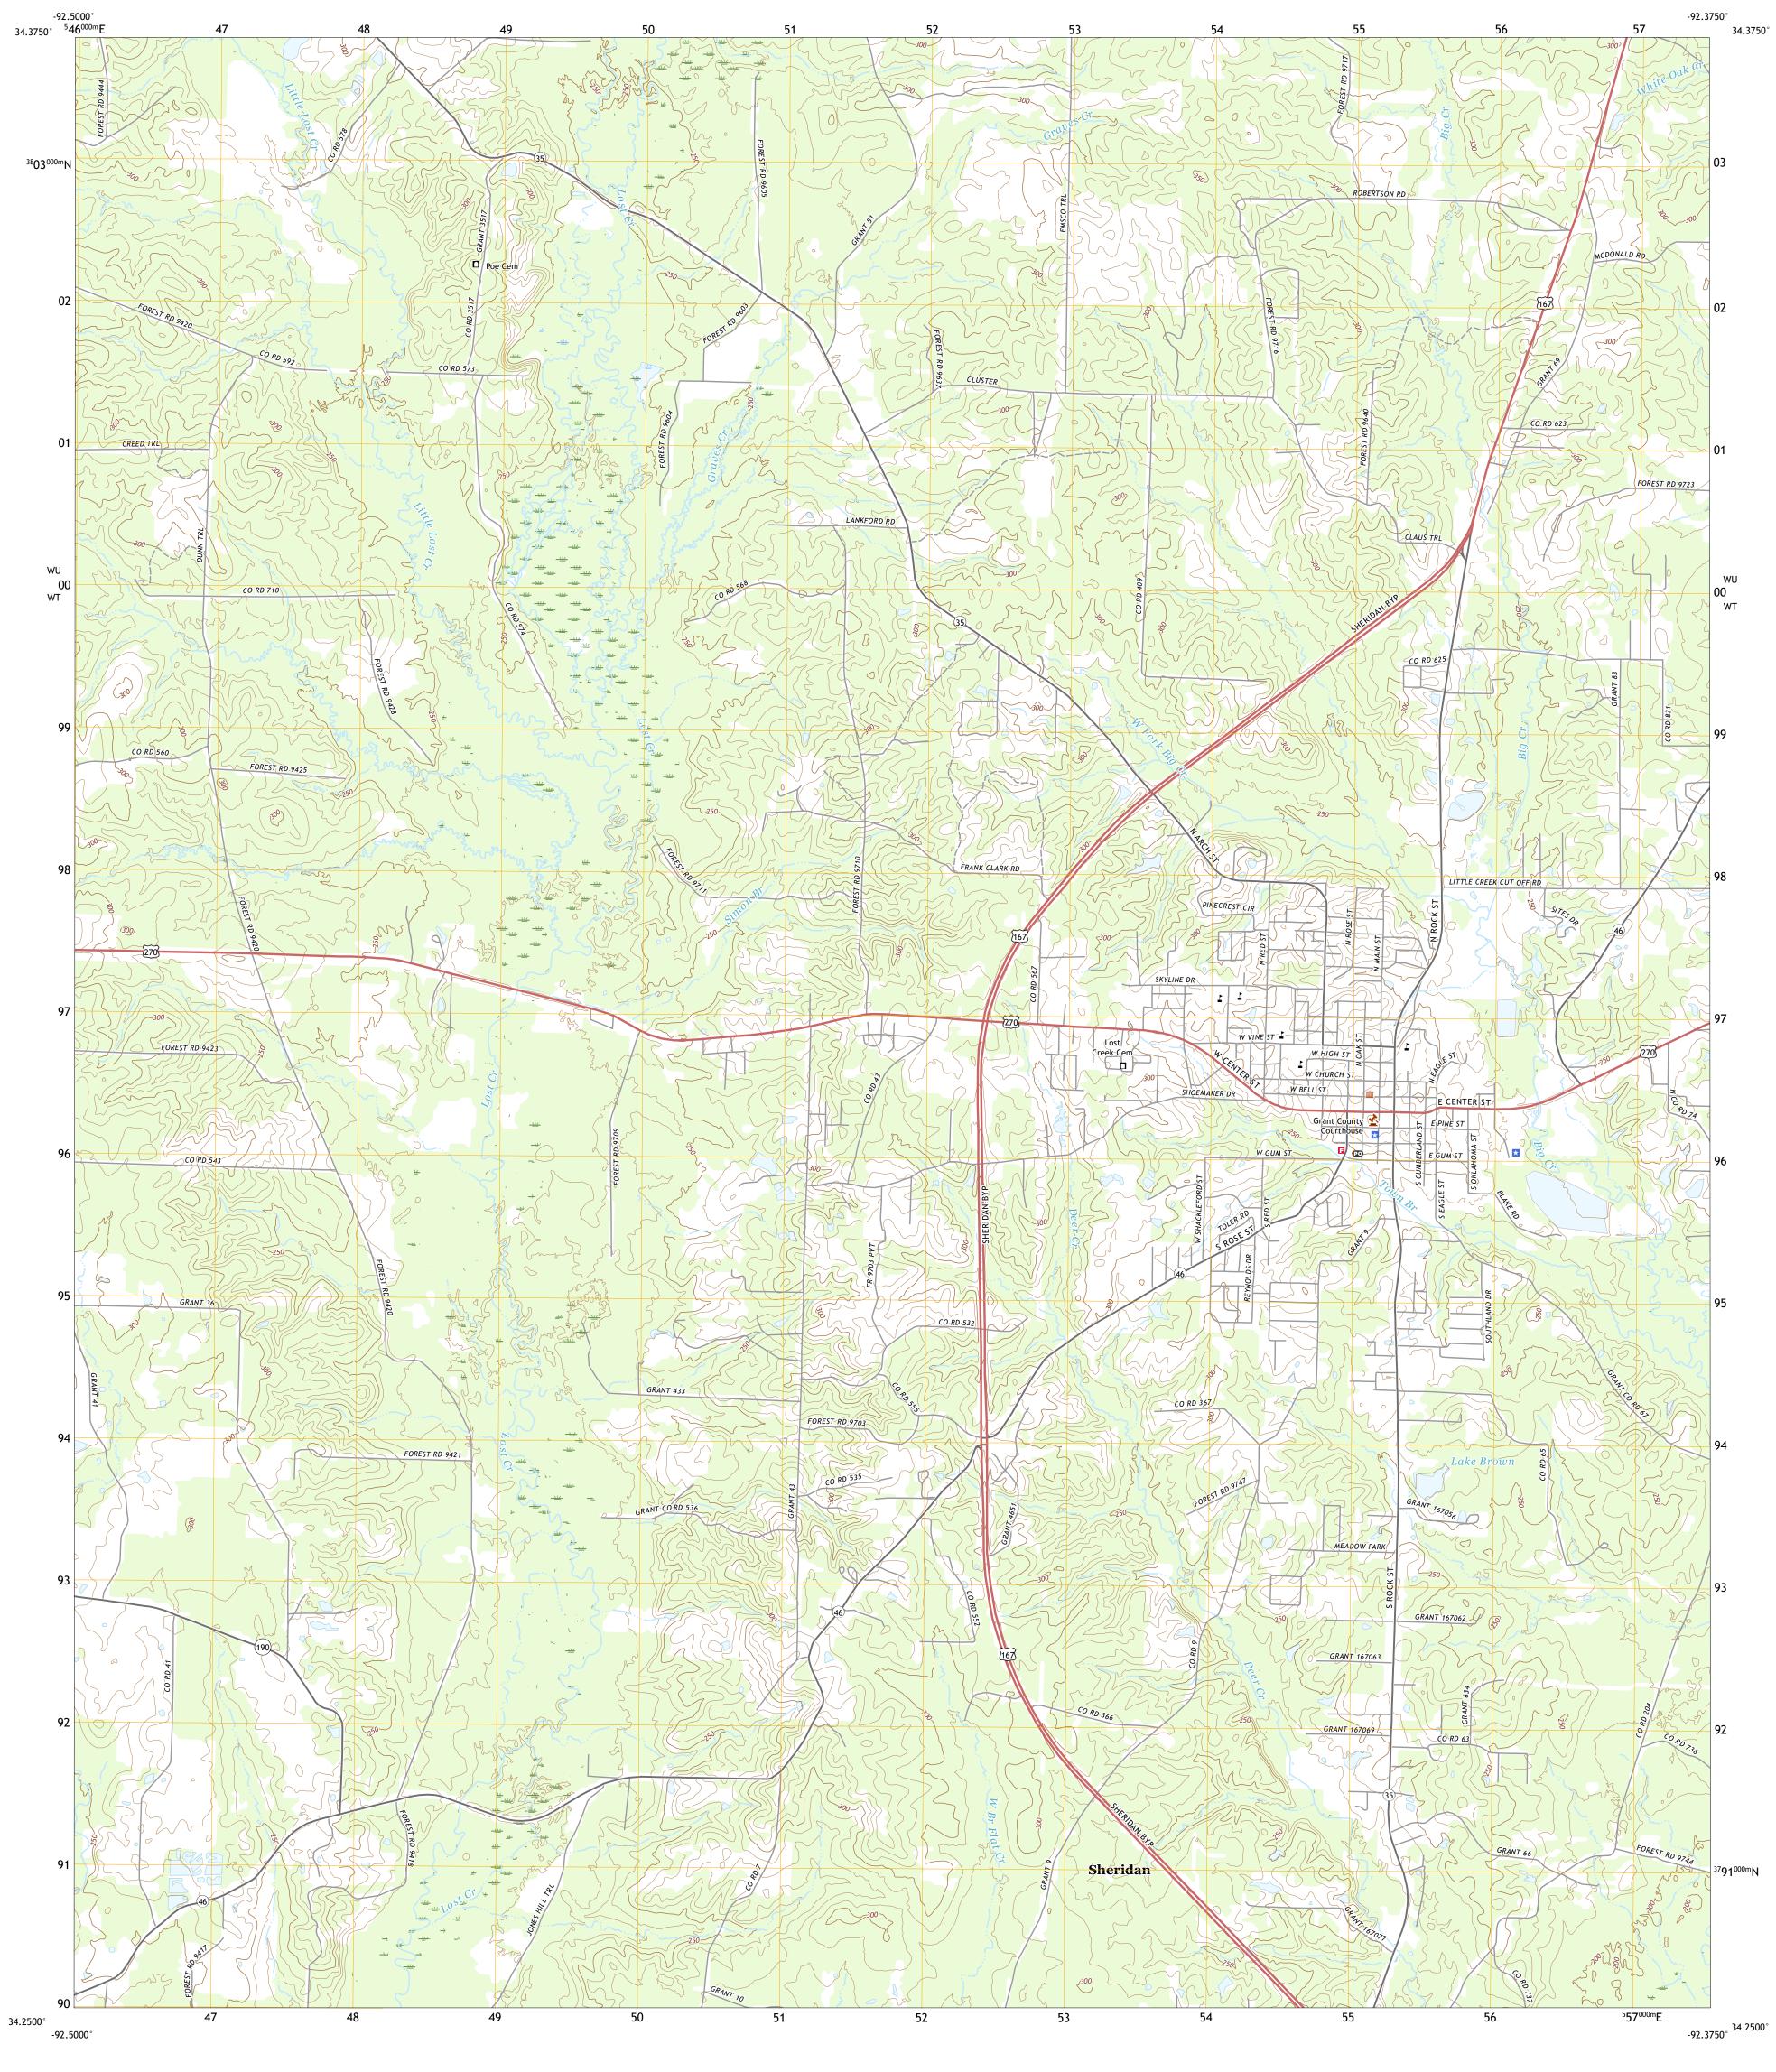

ADJOINING QUADRANGLES

2020

Produced by the United States Geological Survey

generalized for this map scale. Private lands within government reservations may not be shown. Obtain permission before

Hydrography......National Hydrography Dataset, 2002 - Contours......National Elevation Dataset, Boundaries.....Multiple sources; see metadata file 2018 - Public Land Surrey System

Grid Zone Designation

North American Datum of 1983 (NAD83) World Geodetic System of 1984 (WGS84). Projection and 1 000-meter grid:Universal Transverse Mercator, Zone 15S

This map is not a legal document. Boundaries may be

entering private lands.

Imagery.... Roads..... Names.....