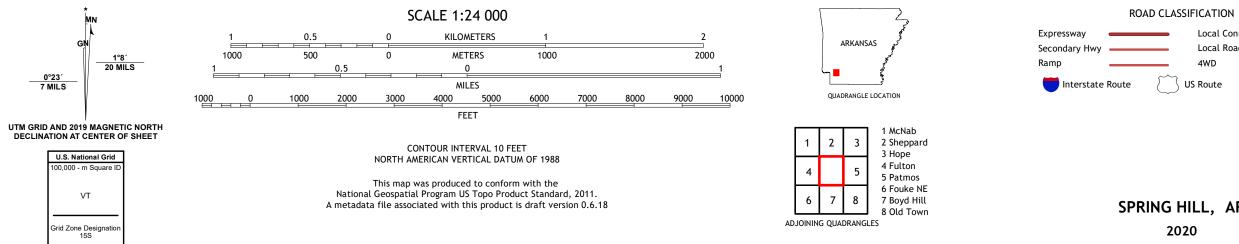

## U.S. DEPARTMENT OF THE INTERIOR U.S. GEOLOGICAL SURVEY

SPRING HILL QUADRANGLE ARKANSAS 7.5-MINUTE SERIES

Produced by the United States Geological Survey North American Datum of 1983 (NAD83) World Geodetic System of 1984 (WGS84). Projection and 1 000-meter grid:Universal Transverse Mercator, Zone 155 This map is not a legal document. Boundaries may be generalized for this map scale. Private lands within government reservations may not be shown. Obtain permission before entering private lands.

Local Connector Local Road 4WD US Route State Route

SPRING HILL, AR