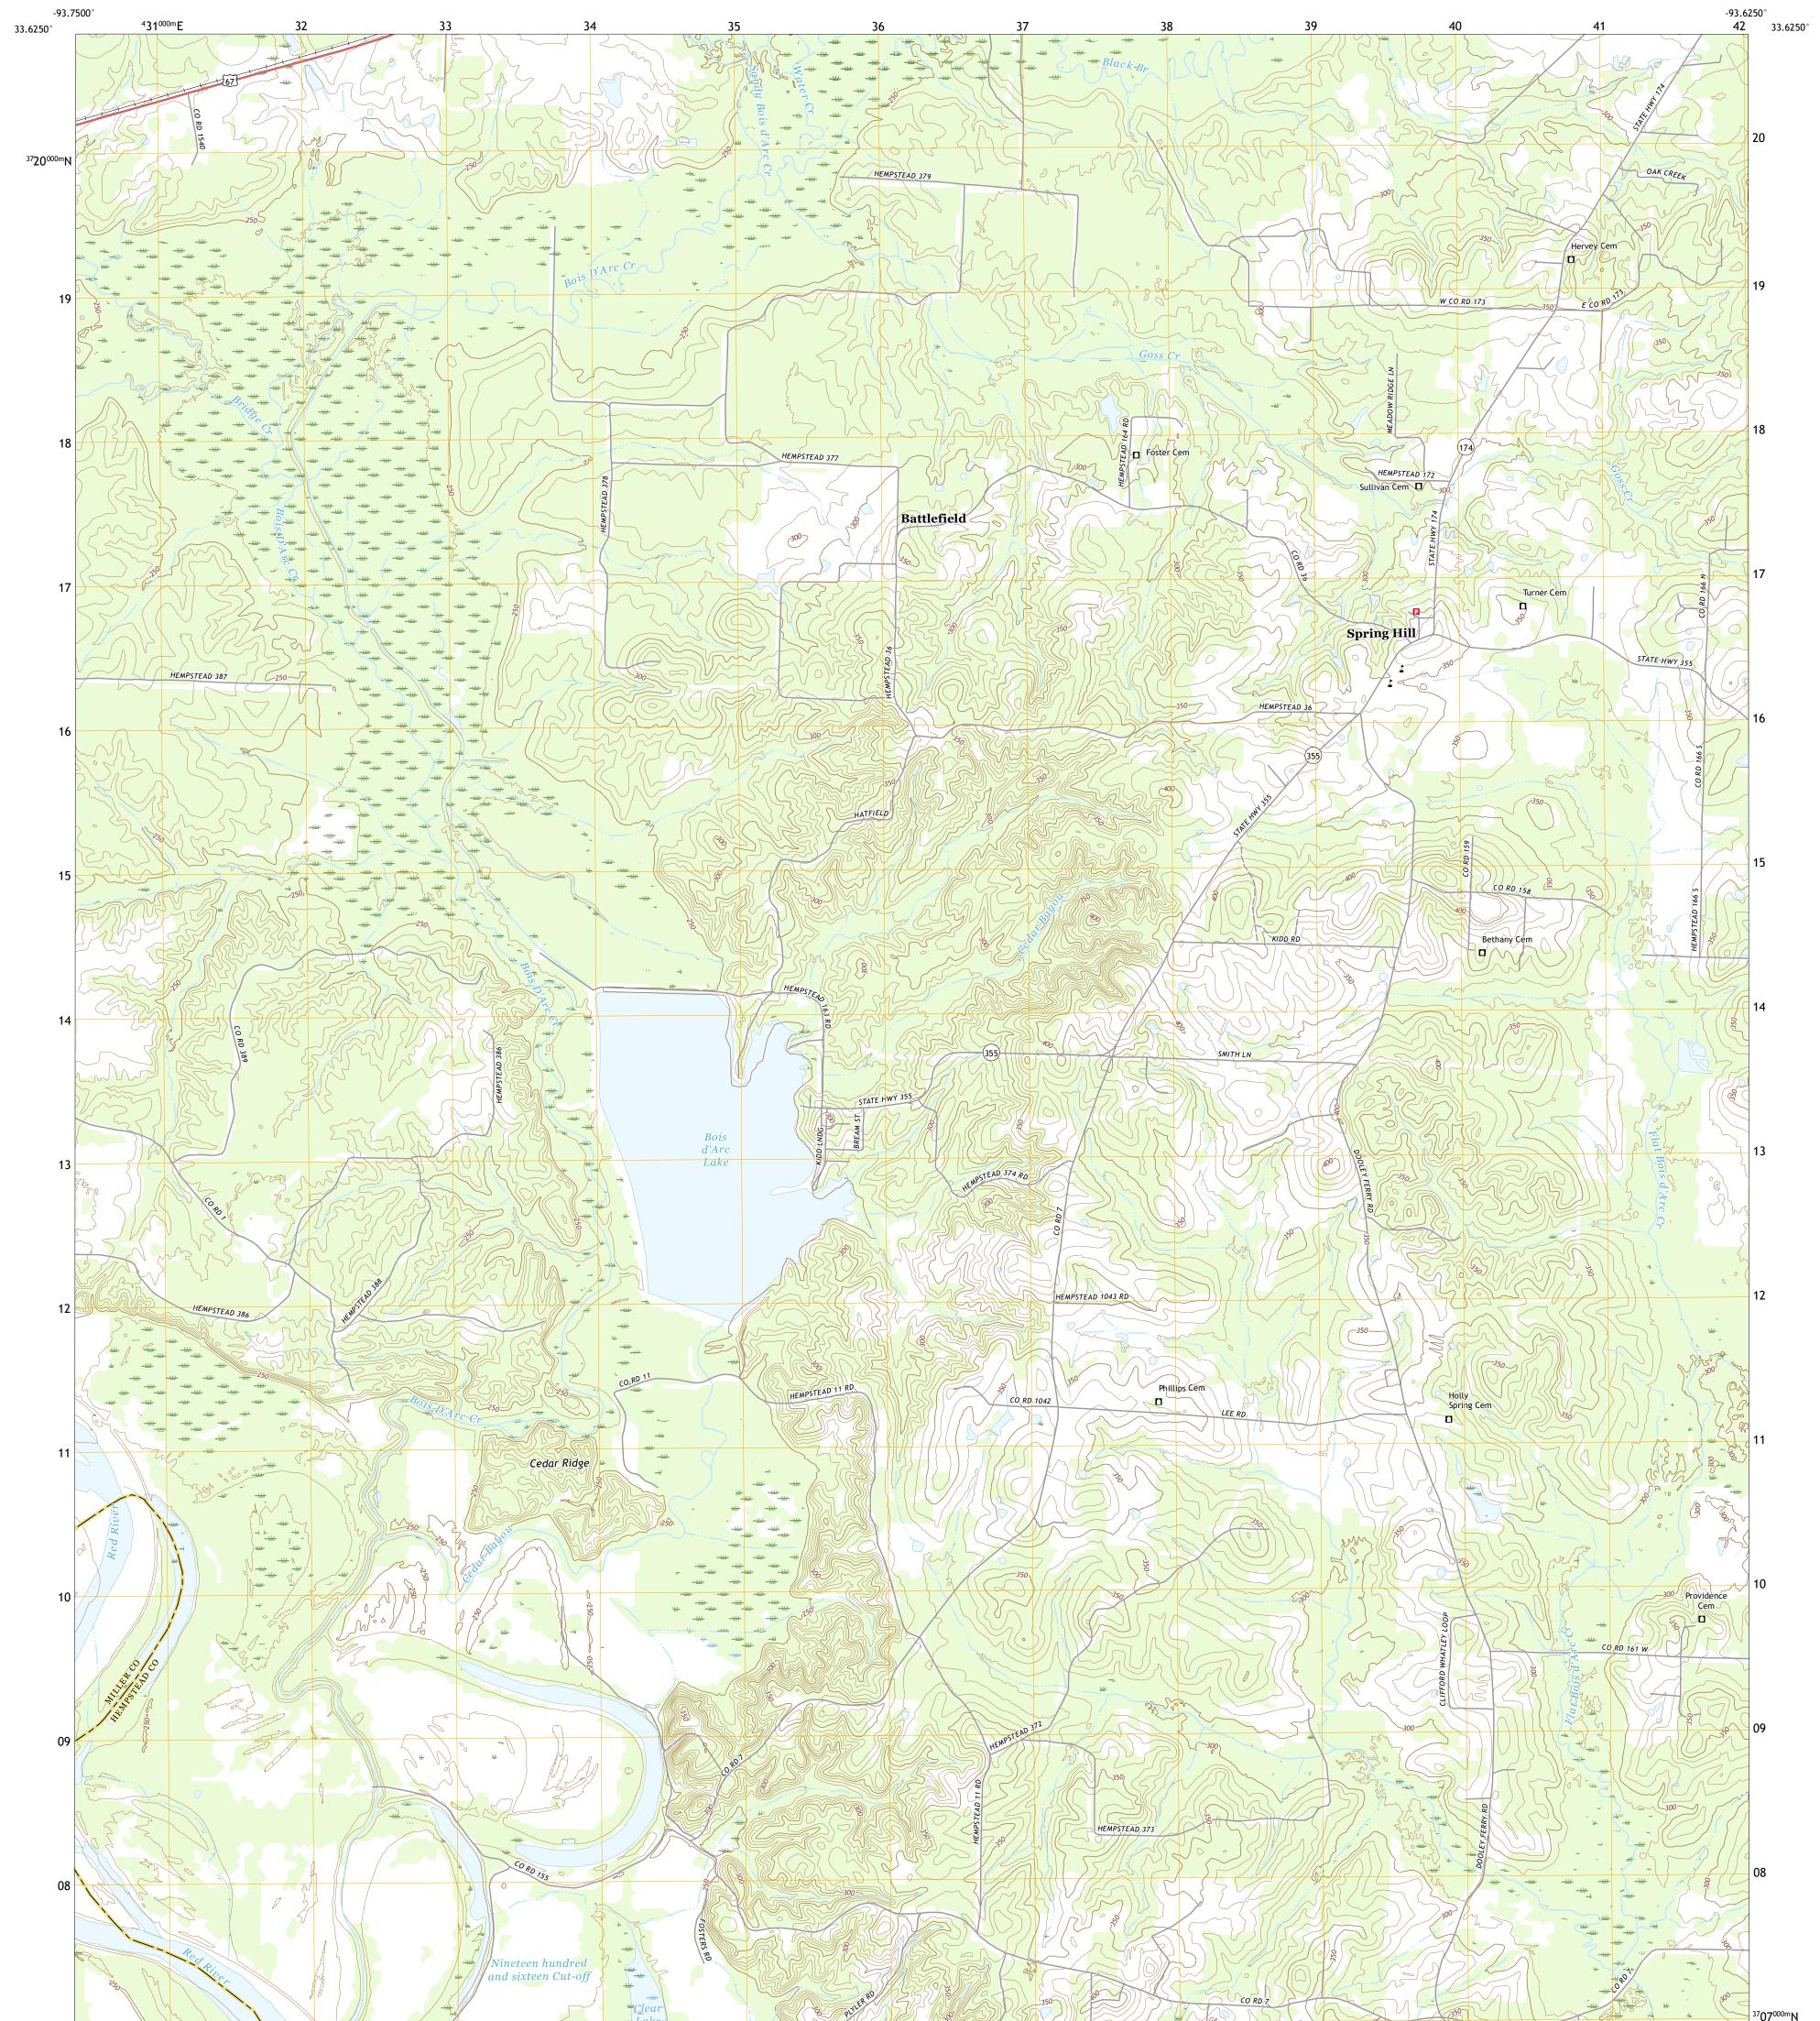

## U.S. DEPARTMENT OF THE INTERIOR U.S. GEOLOGICAL SURVEY

SPRING HILL QUADRANGLE ARKANSAS 7.5-MINUTE SERIES

Produced by the United States Geological Survey North American Datum of 1983 (NAD83) World Geodetic System of 1984 (WGS84). Projection and 1 000-meter grid:Universal Transverse Mercator, Zone 155 This map is not a legal document. Boundaries may be generalized for this map scale. Private lands within government reservations may not be shown. Obtain permission before entering private lands.