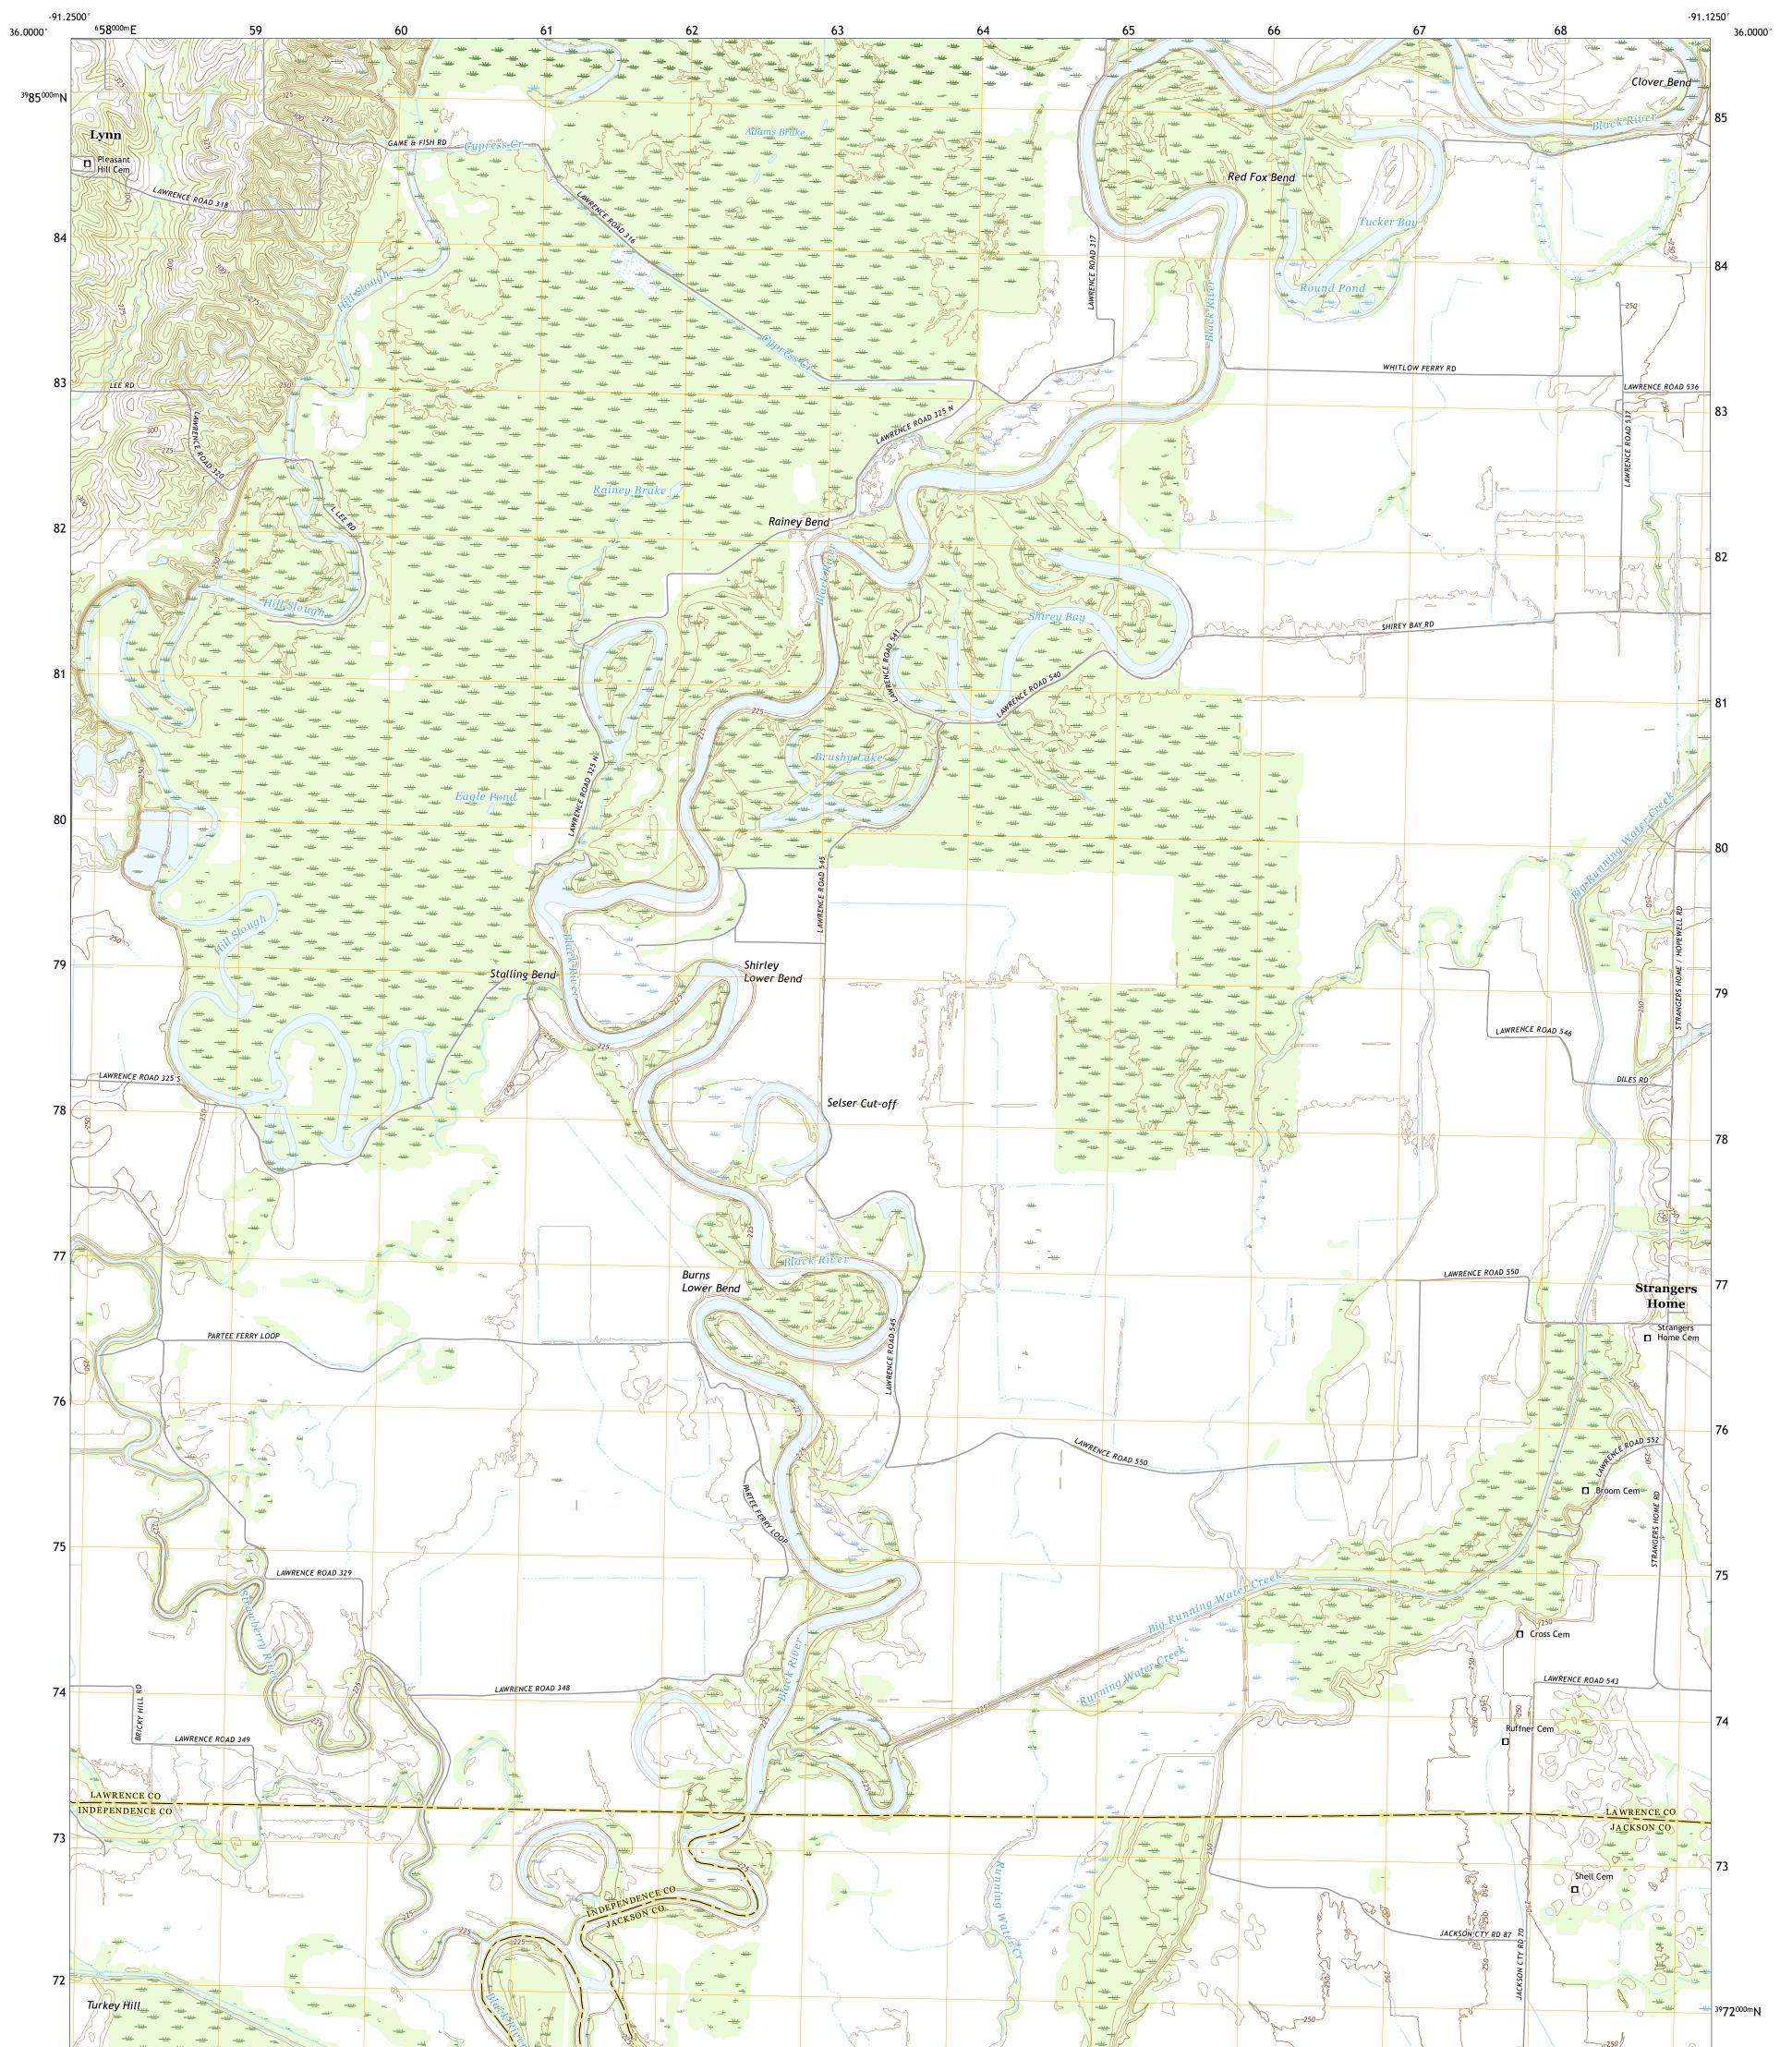

## U.S. DEPARTMENT OF THE INTERIOR U.S. GEOLOGICAL SURVEY

STRANGERS HOME QUADRANGLE ARKANSAS 7.5-MINUTE SERIES

Produced by the United States Geological Survey North American Datum of 1983 (NAD83) World Geodetic System of 1984 (WGS84). Projection and 1 000-meter grid:Universal Transverse Mercator, Zone 15S This map is not a legal document. Boundaries may be generalized for this map scale. Private lands within government reservations may not be shown. Obtain permission before entering private lands.