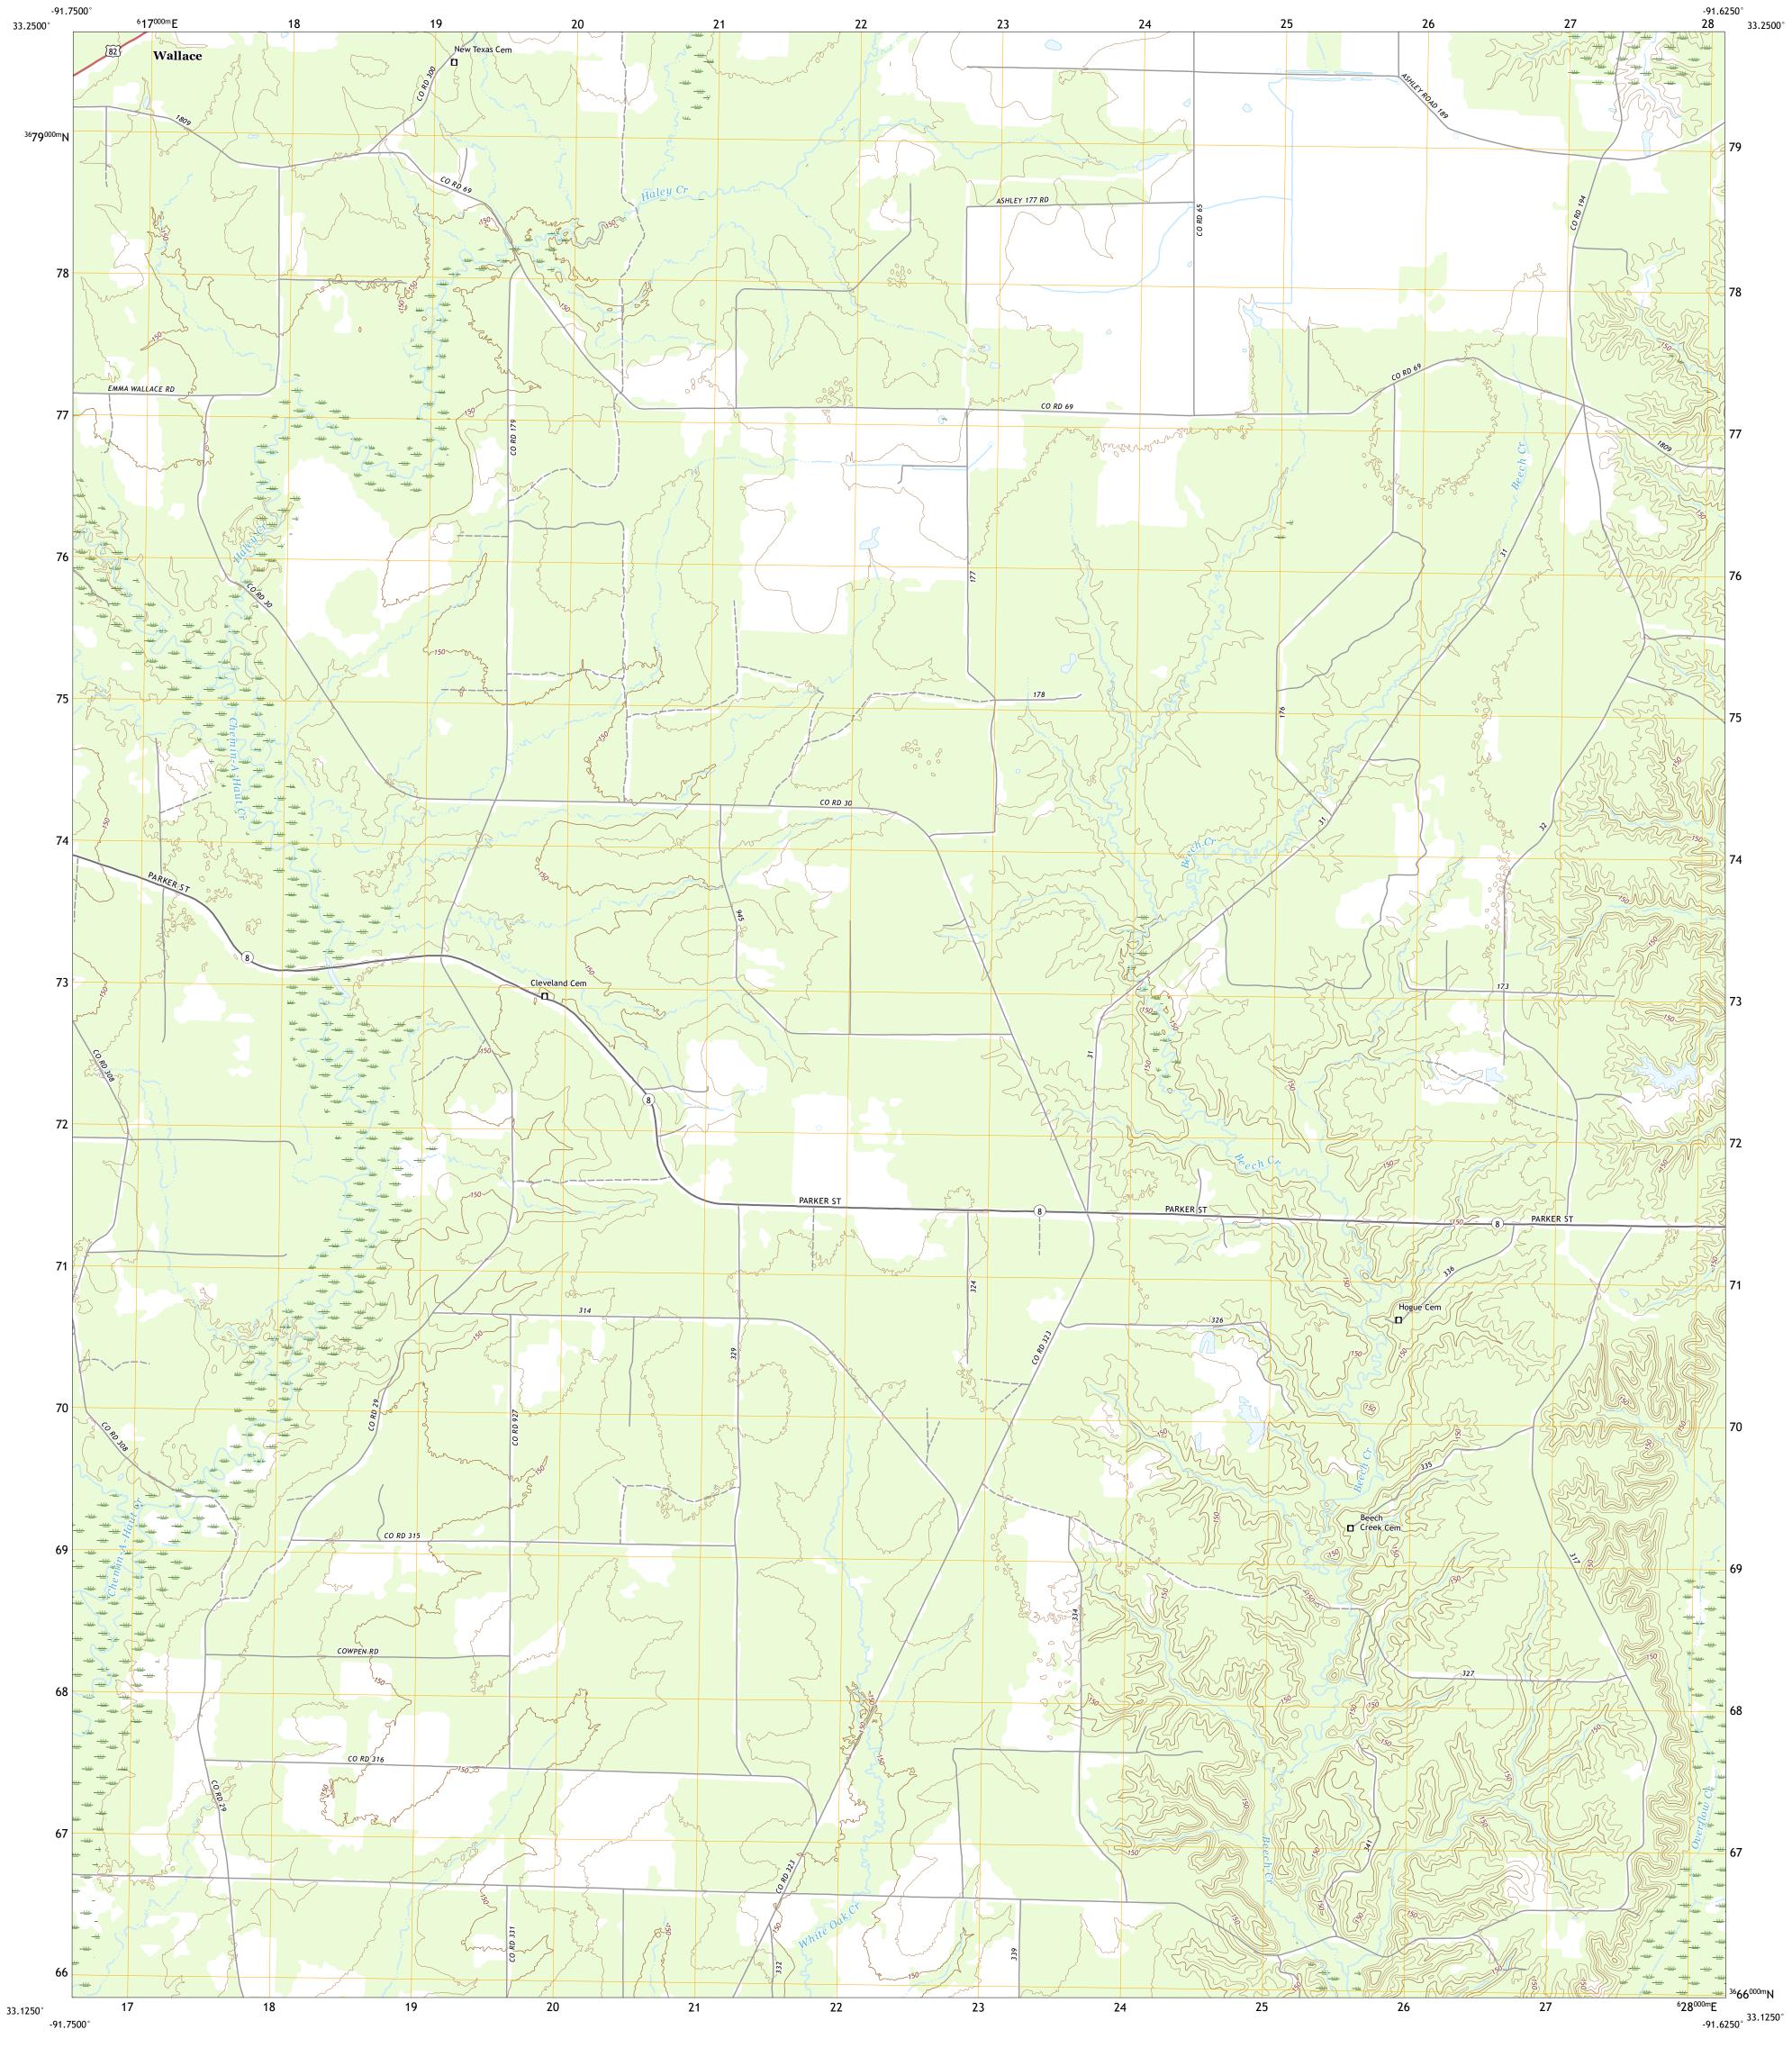

0°43′ 13 MILS

UTM GRID AND 2019 MAGNETIC NORTH DECLINATION AT CENTER OF SHEET

U.S. National Grid 100,000 - m Square ID

XS

Grid Zone Designation

Produced by the United States Geological Survey
North American Datum of 1983 (NAD83)
World Geodetic System of 1984 (WGS84). Projection and
1 000-meter grid:Universal Transverse Mercator, Zone 15S

This map is not a legal document. Boundaries may be generalized for this map scale. Private lands within government reservations may not be shown. Obtain permission before

entering private lands.

This map was produced to conform with the National Geospatial Program US Topo Product Standard, 2011. A metadata file associated with this product is draft version 0.6.18

ARKANSAS