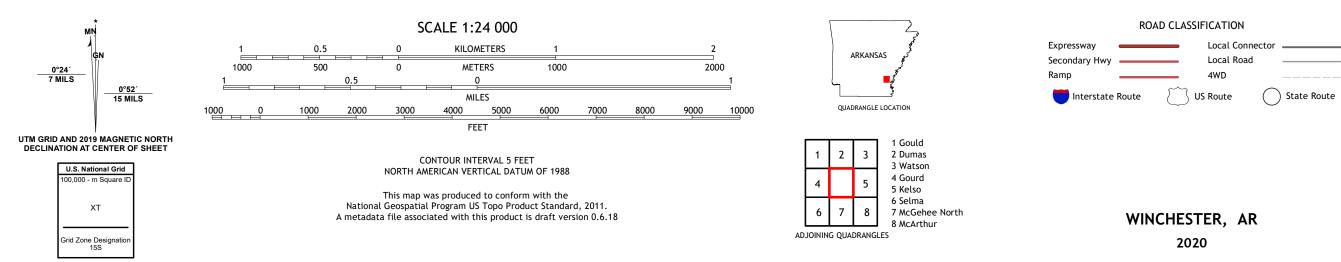

## U.S. DEPARTMENT OF THE INTERIOR U.S. GEOLOGICAL SURVEY

WINCHESTER QUADRANGLE ARKANSAS 7.5-MINUTE SERIES

Produced by the United States Geological Survey North American Datum of 1983 (NAD83) World Geodetic System of 1984 (WGS84). Projection and 1 000-meter grid:Universal Transverse Mercator, Zone 15S This map is not a legal document. Boundaries may be generalized for this map scale. Private lands within government reservations may not be shown. Obtain permission before entering private lands.