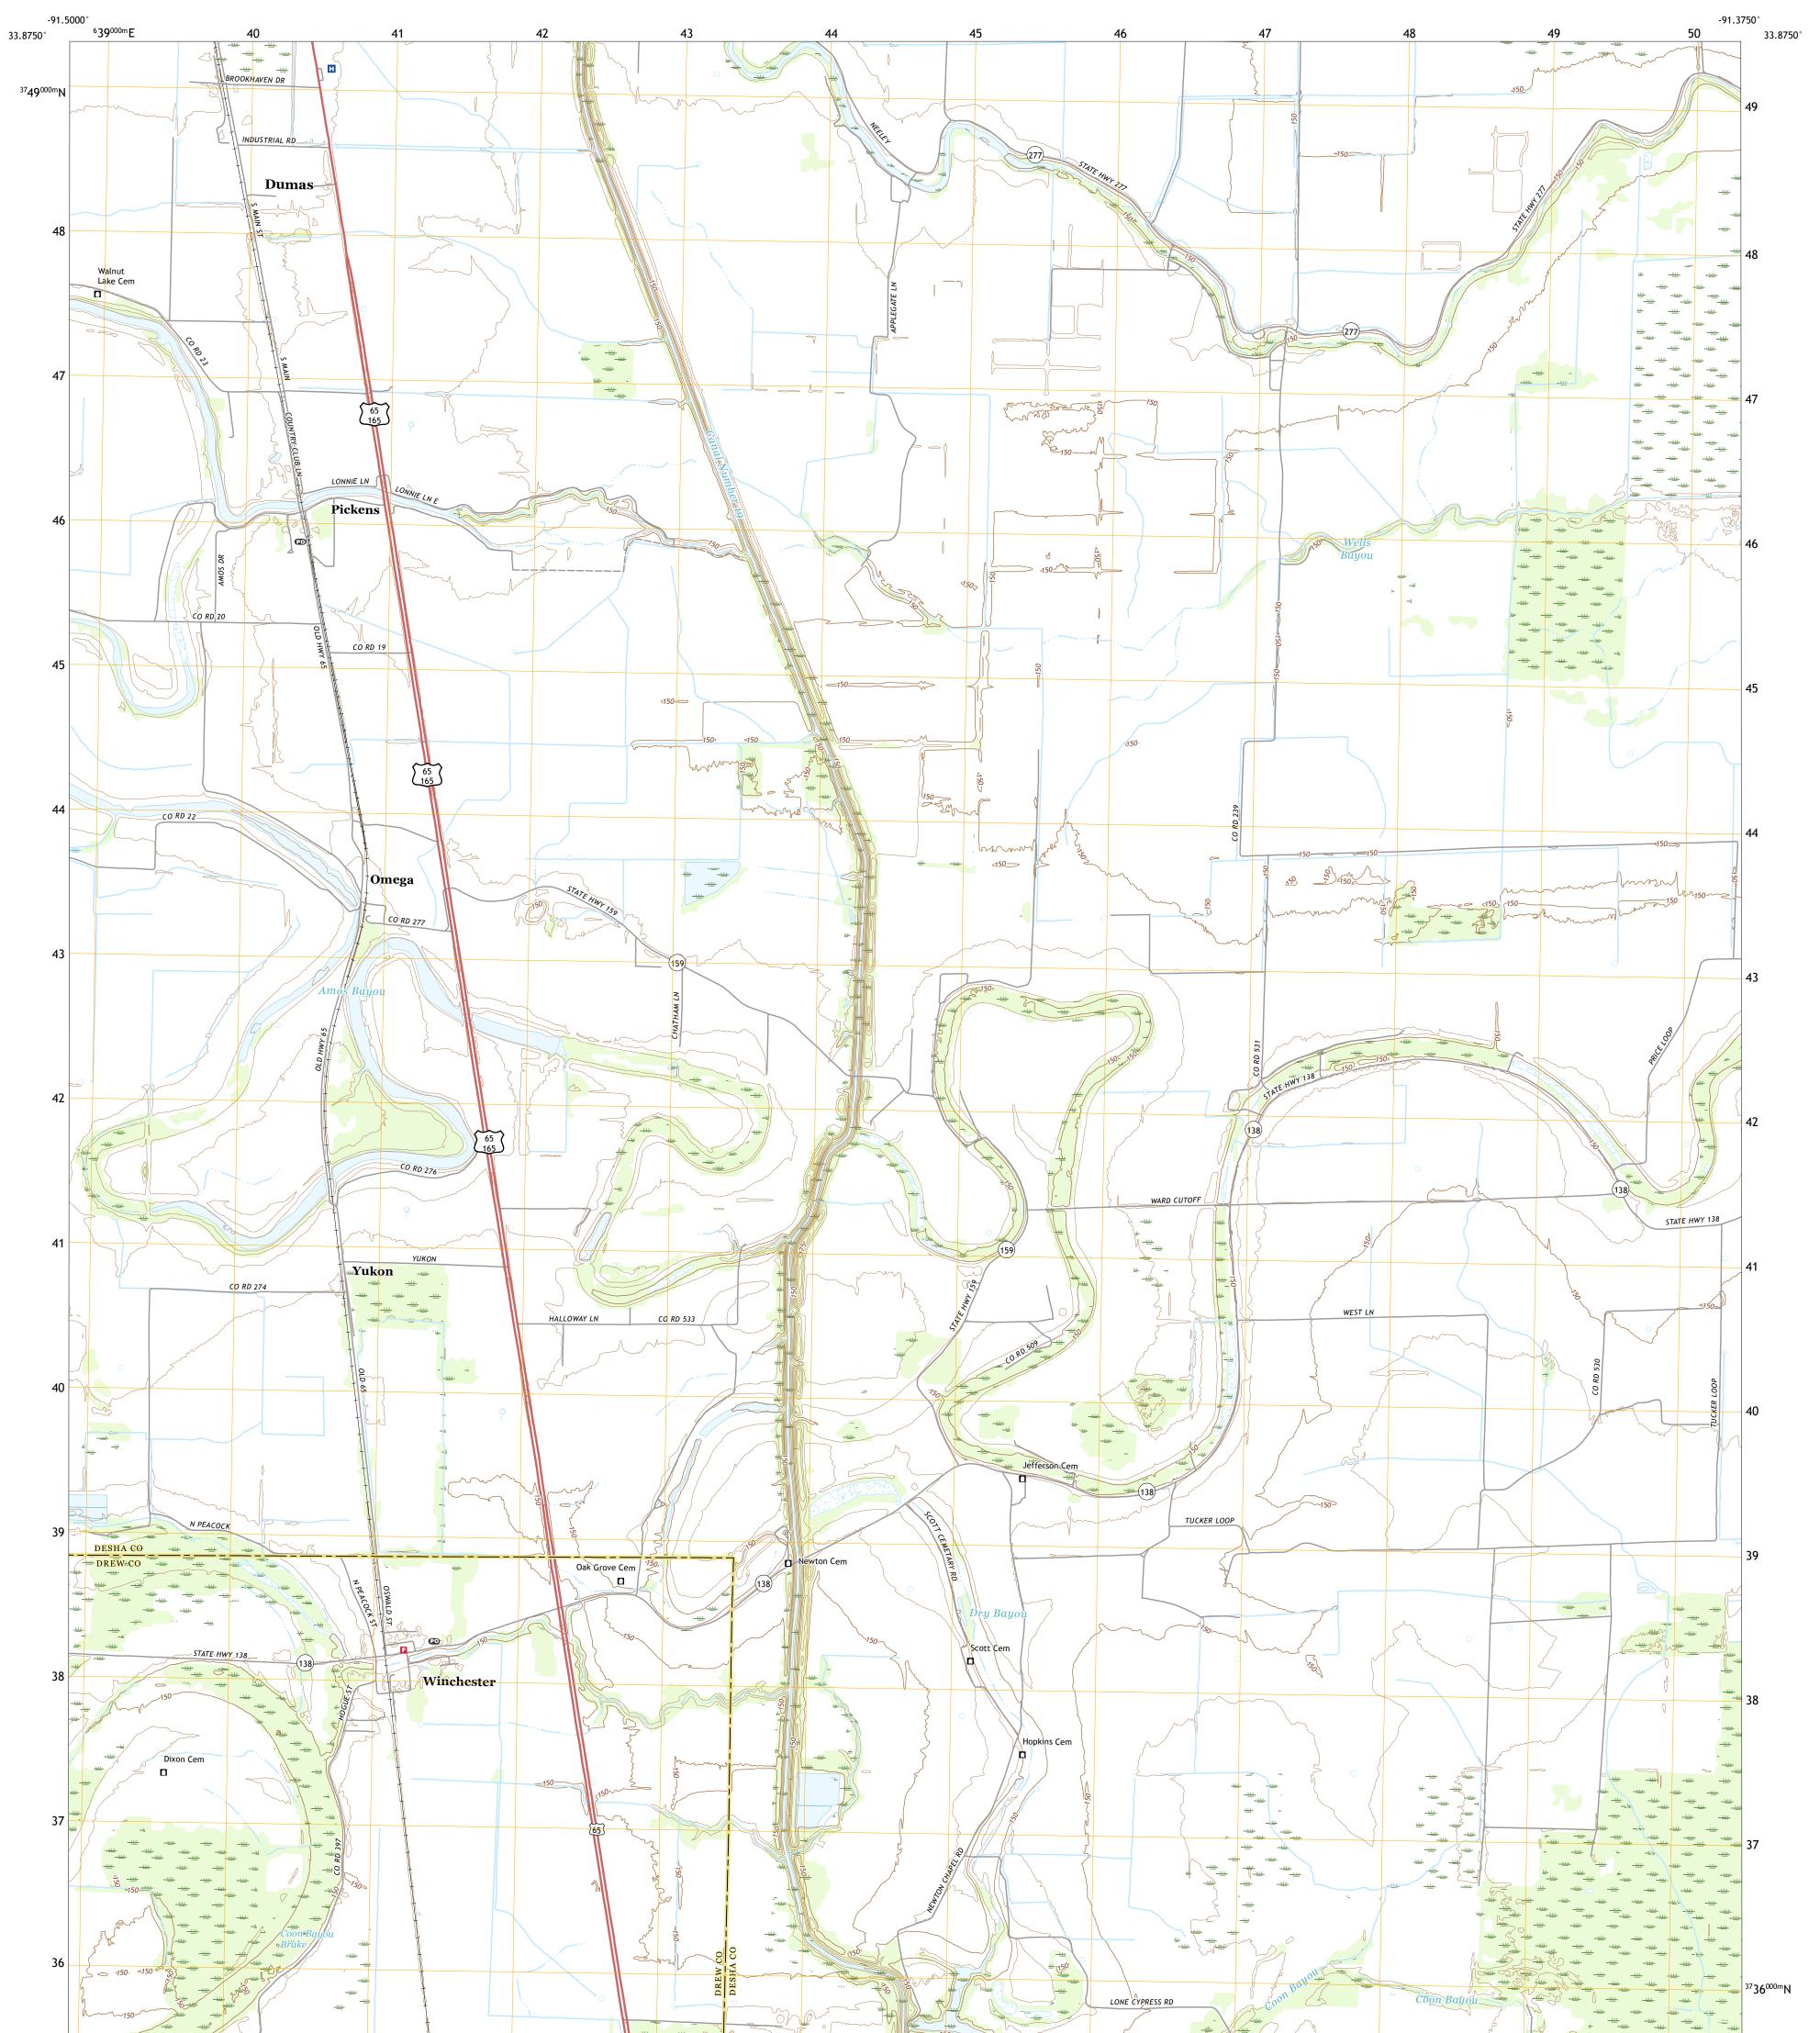

## U.S. DEPARTMENT OF THE INTERIOR U.S. GEOLOGICAL SURVEY

WINCHESTER QUADRANGLE ARKANSAS 7.5-MINUTE SERIES

Produced by the United States Geological Survey North American Datum of 1983 (NAD83) World Geodetic System of 1984 (WGS84). Projection and 1 000-meter grid:Universal Transverse Mercator, Zone 15S This map is not a legal document. Boundaries may be generalized for this map scale. Private lands within government reservations may not be shown. Obtain permission before entering private lands.