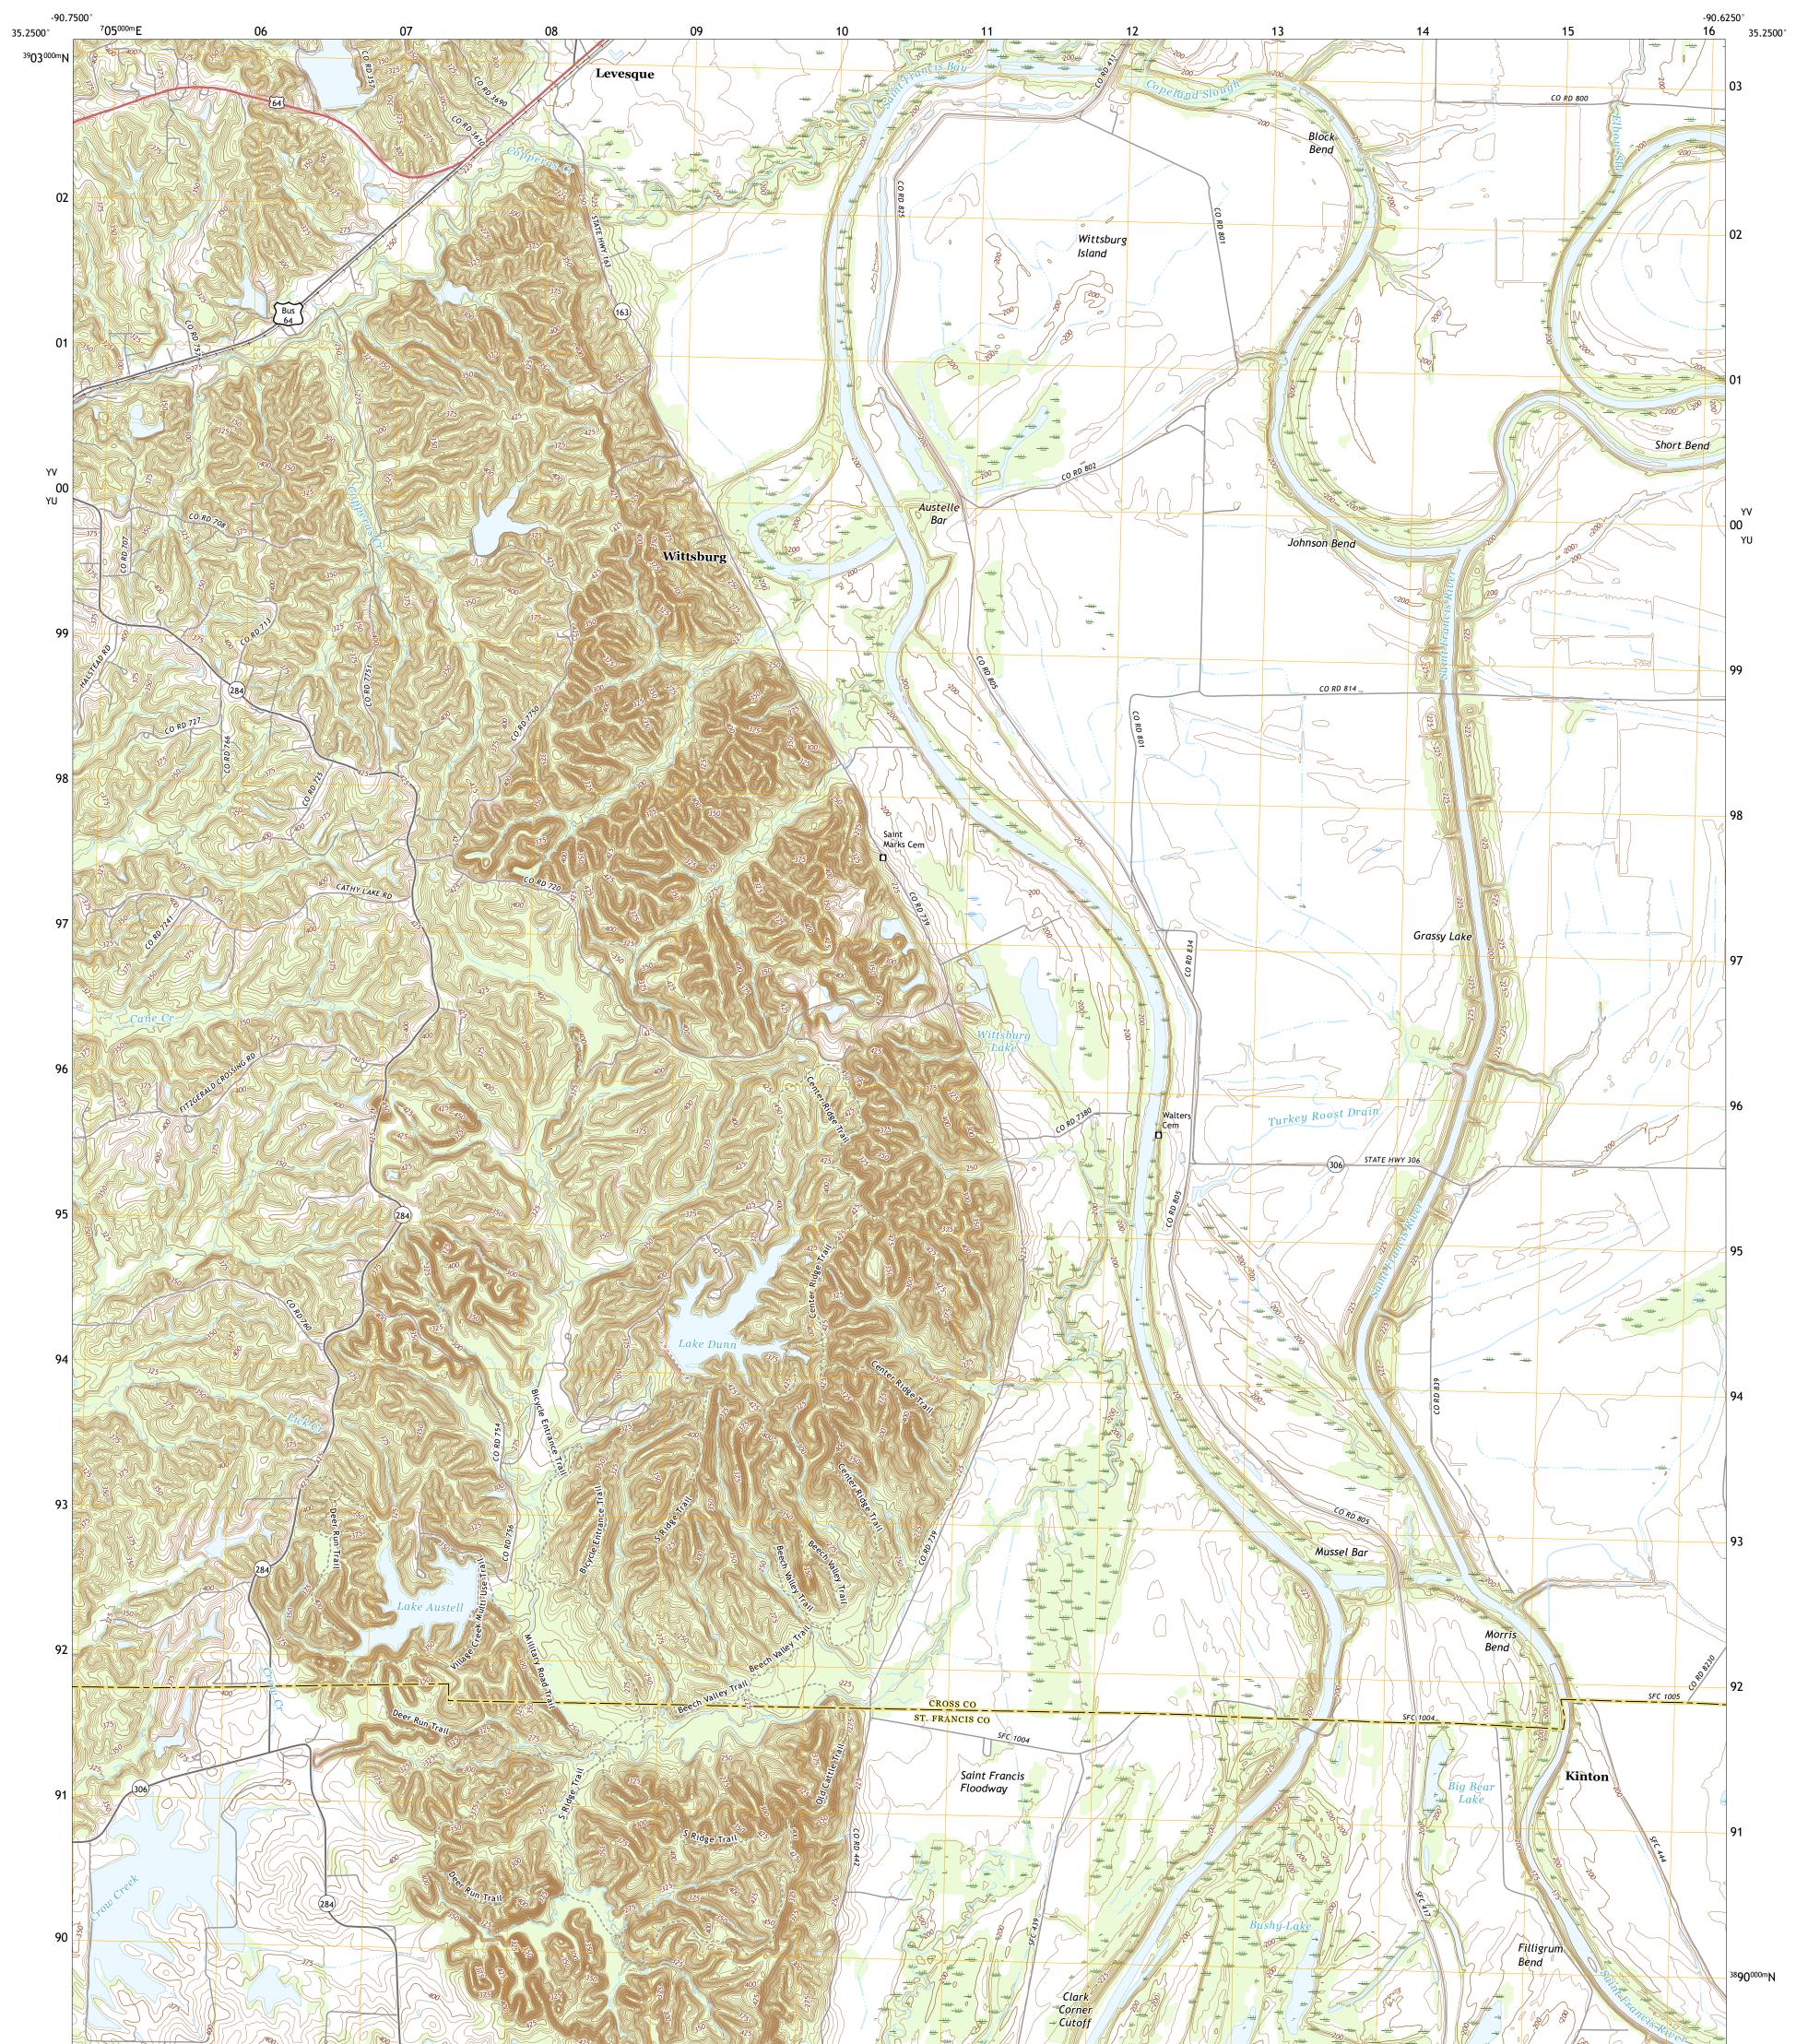

## U.S. DEPARTMENT OF THE INTERIOR U.S. GEOLOGICAL SURVEY

WITTSBURG QUADRANGLE ARKANSAS 7.5-MINUTE SERIES

Produced by the United States Geological Survey North American Datum of 1983 (NAD83) World Geodetic System of 1984 (WGS84). Projection and 1 000-meter grid:Universal Transverse Mercator, Zone 15S This map is not a legal document. Boundaries may be generalized for this map scale. Private lands within government reservations may not be shown. Obtain permission before entering private lands.

Imagery......NAIP, July 2017 - November 2017 Roads......NAIP, July 2017 - November 2017 Names......GNIS, 1980 - 2017 Hydrography......GNIS, 1980 - 2019 Contours.....National Hydrography Dataset, 1899 - 2019 Contours.....National Elevation Dataset, 2016 Boundaries.....Multiple sources; see metadata file 2018 - 2019 Public Land Survey System......BLM, 2018 Wetlands......BLM, 2018