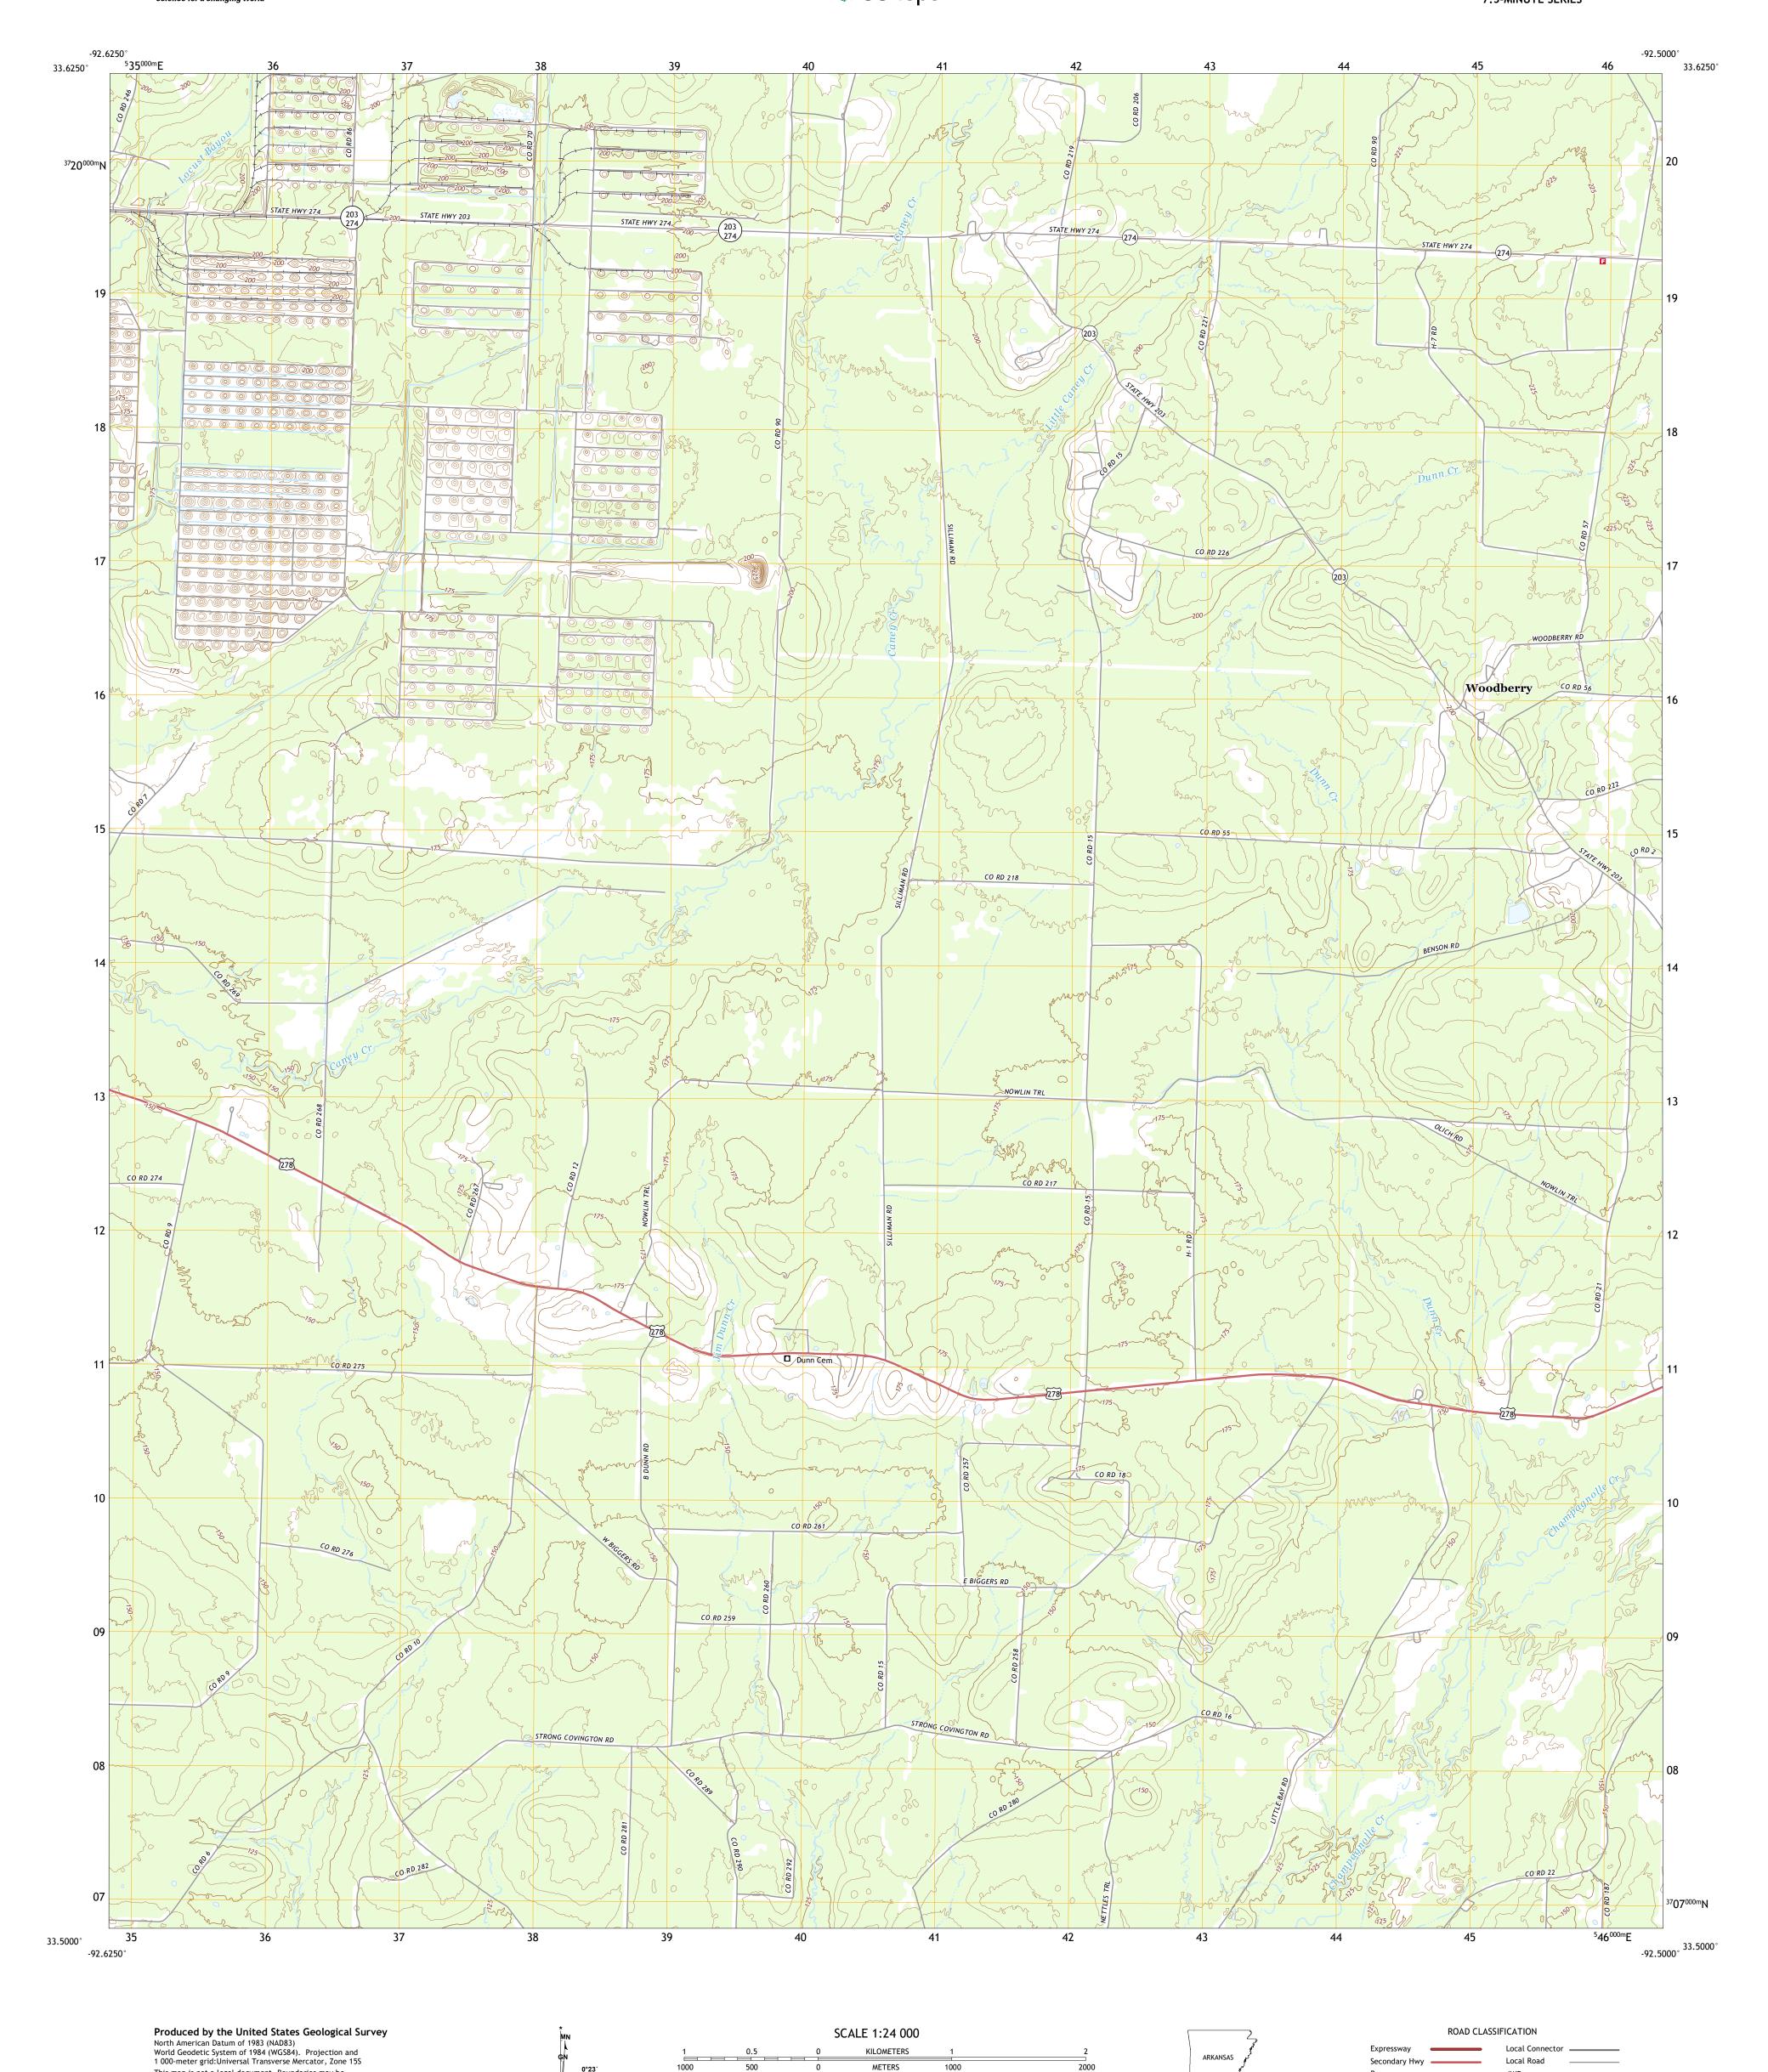

This map is not a legal document. Boundaries may be

entering private lands.

Imagery..... Roads...... Names.....

generalized for this map scale. Private lands within government reservations may not be shown. Obtain permission before

...NAIP, October 2017 - November 2017

0°15′ 4 MILS

UTM GRID AND 2019 MAGNETIC NORTH DECLINATION AT CENTER OF SHEET

WT

Grid Zone Designation 15S

MILES

4000 5000

FEET

CONTOUR INTERVAL 5 FEET NORTH AMERICAN VERTICAL DATUM OF 1988

This map was produced to conform with the National Geospatial Program US Topo Product Standard, 2011.

A metadata file associated with this product is draft version 0.6.18

4WD

State Route

US Route

WOODBERRY, AR

2020

Interstate Route

QUADRANGLE LOCATION

ADJOINING QUADRANGLES

1 Eagle Mills 2 Bearden 3 Chambersville

4 East Camden

6 Snow Hill 7 Smackover NE

5 Hampton

8 Artesian