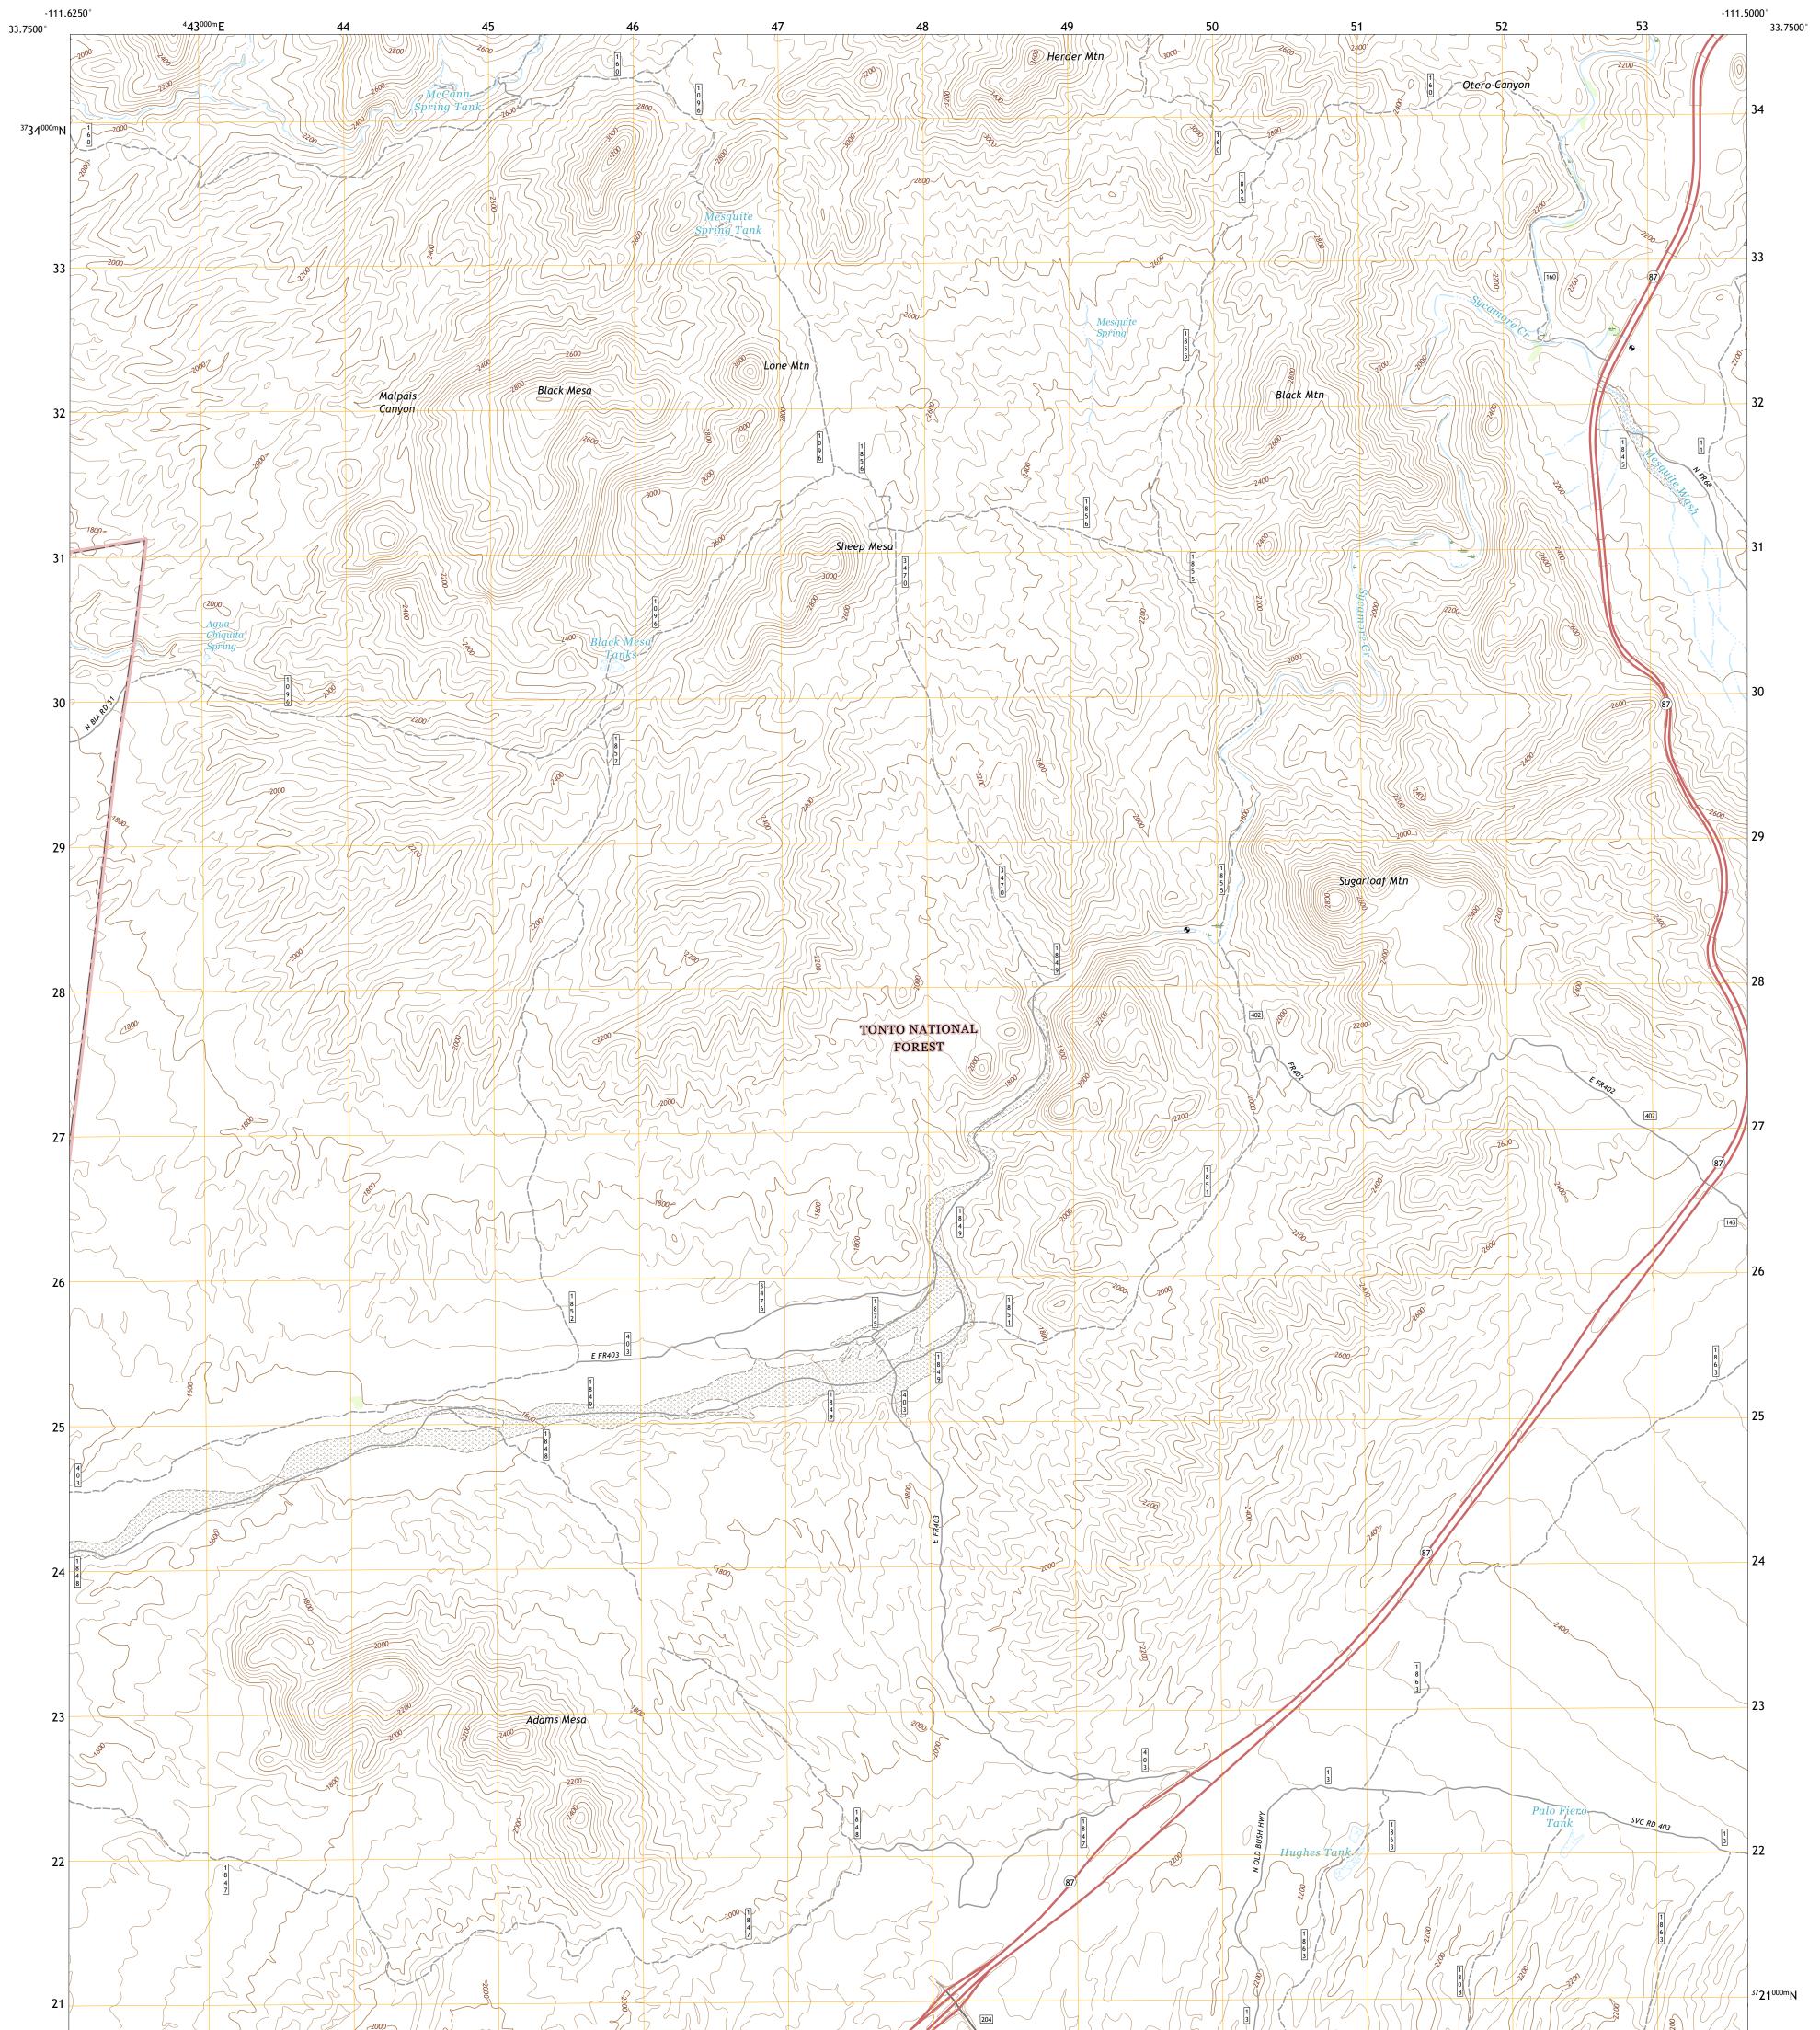

## U.S. DEPARTMENT OF THE INTERIOR U.S. GEOLOGICAL SURVEY

UTS STATE

ADAMS MESA QUADRANGLE ARIZONA - MARICOPA COUNTY 7.5-MINUTE SERIES

Produced by the United States Geological Survey North American Datum of 1983 (NAD83) World Geodetic System of 1984 (WGS84). Projection and 1 000-meter grid:Universal Transverse Mercator, Zone 12S This map is not a legal document. Boundaries may be generalized for this map scale. Private lands within government reservations may not be shown. Obtain permission before entering private lands.