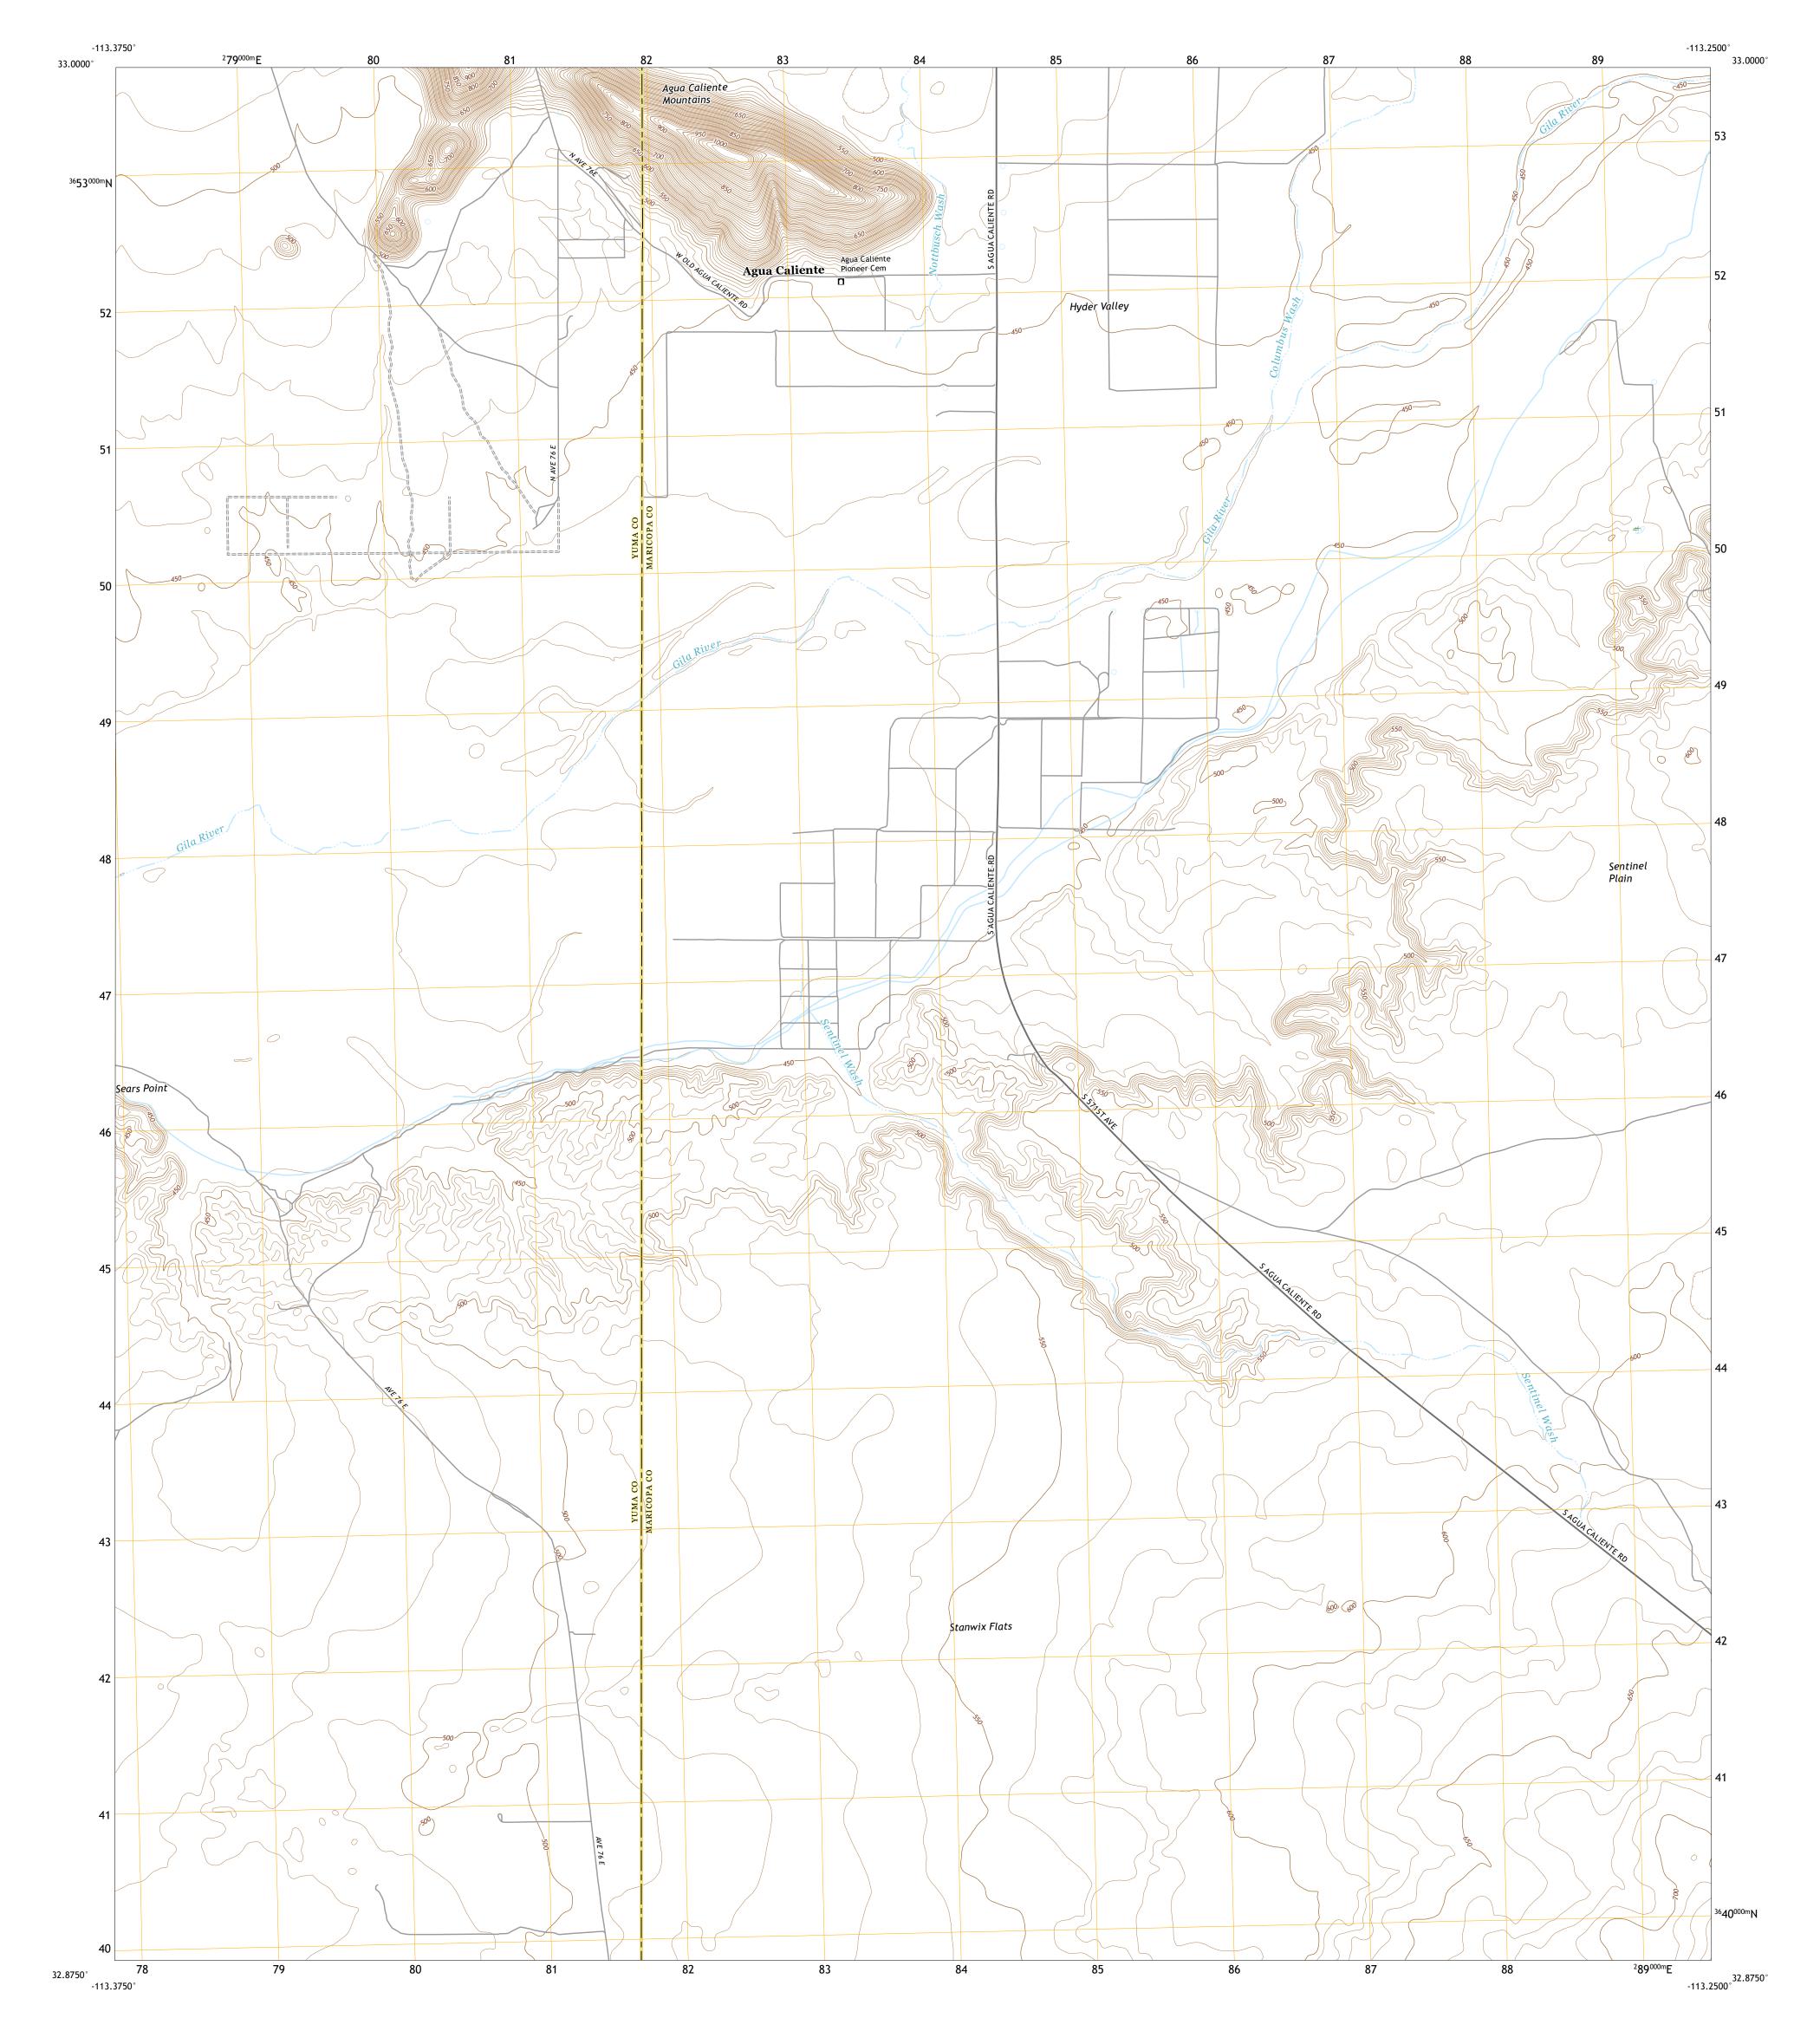

## U.S. DEPARTMENT OF THE INTERIOR U.S. GEOLOGICAL SURVEY

The National Map US Topo

AGUA CALIENTE QUADRANGLE ARIZONA 7.5-MINUTE SERIES

**Produced by the United States Geological Survey** North American Datum of 1983 (NAD83) World Geodetic System of 1984 (WGS84). Projection and 1 000-meter grid:Universal Transverse Mercator, Zone 12S This map is not a legal document. Boundaries may be generalized for this map scale. Private lands within government reservations may not be shown. Obtain permission before entering private lands.

Imagery......NAIP, June 2019 - June 2019 Roads......GNIS, 1980 - 2021 Hydrography......GNIS, 1980 - 2021 Hydrography......National Hydrography Dataset, 2006 - 2019 Contours.....National Elevation Dataset, 2003 Boundaries.....Multiple sources; see metadata file 2019 - 2021 Public Land Survey System......BLM, 2017 Wetlands......BLM, 2017