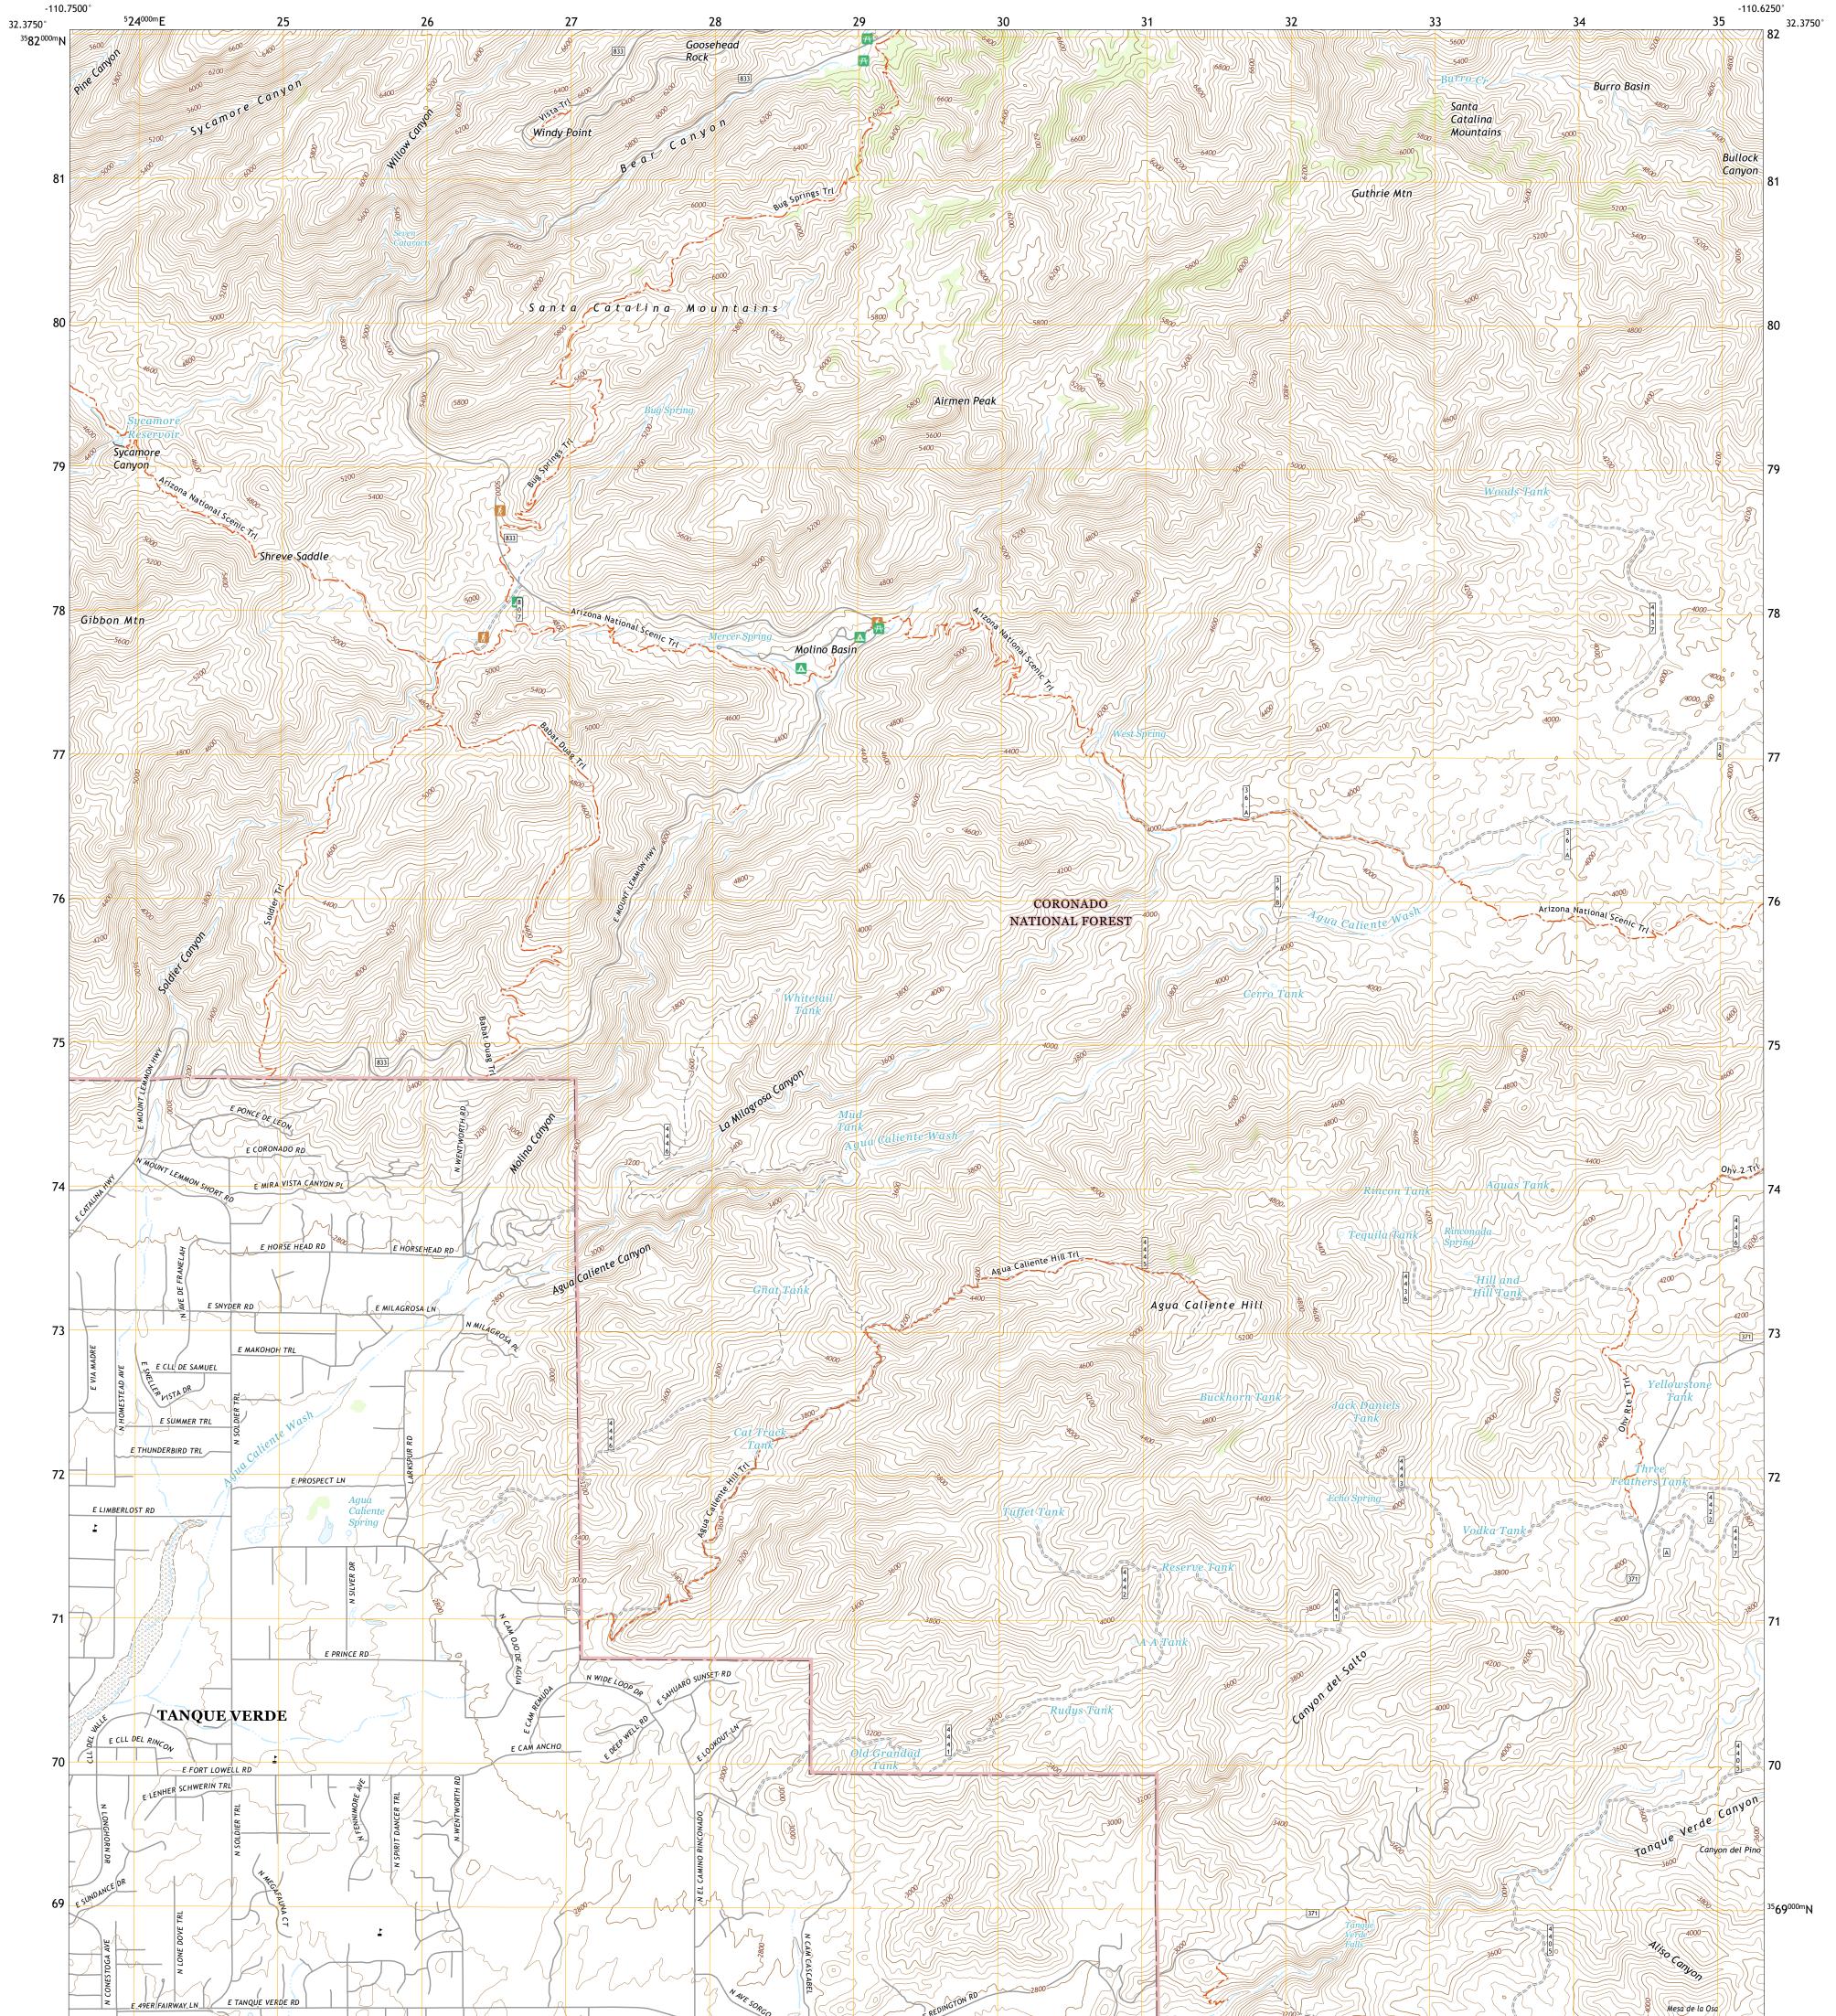

## U.S. DEPARTMENT OF THE INTERIOR U.S. GEOLOGICAL SURVEY

TORIST STRUCT

AGUA CALIENTE HILL QUADRANGLE ARIZONA - PIMA COUNTY 7.5-MINUTE SERIES

Produced by the United States Geological Survey North American Datum of 1983 (NAD83) World Geodetic System of 1984 (WGS84). Projection and 1 000-meter grid:Universal Transverse Mercator, Zone 12S This map is not a legal document. Boundaries may be generalized for this map scale. Private lands within government reservations may not be shown. Obtain permission before entering private lands.