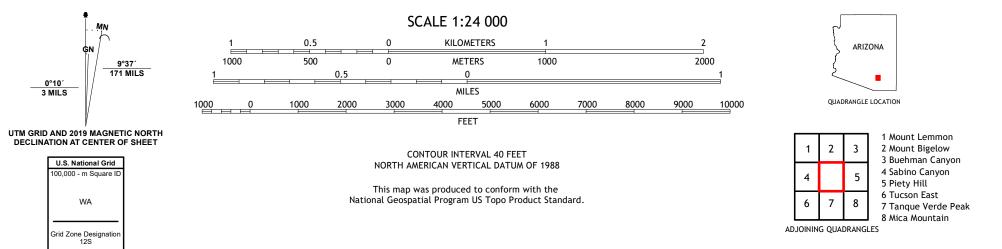

## U.S. DEPARTMENT OF THE INTERIOR U.S. GEOLOGICAL SURVEY

TORIST STRUCT

AGUA CALIENTE HILL QUADRANGLE ARIZONA - PIMA COUNTY 7.5-MINUTE SERIES

Produced by the United States Geological Survey North American Datum of 1983 (NAD83) World Geodetic System of 1984 (WGS84). Projection and 1 000-meter grid:Universal Transverse Mercator, Zone 12S This map is not a legal document. Boundaries may be generalized for this map scale. Private lands within government reservations may not be shown. Obtain permission before entering private lands.