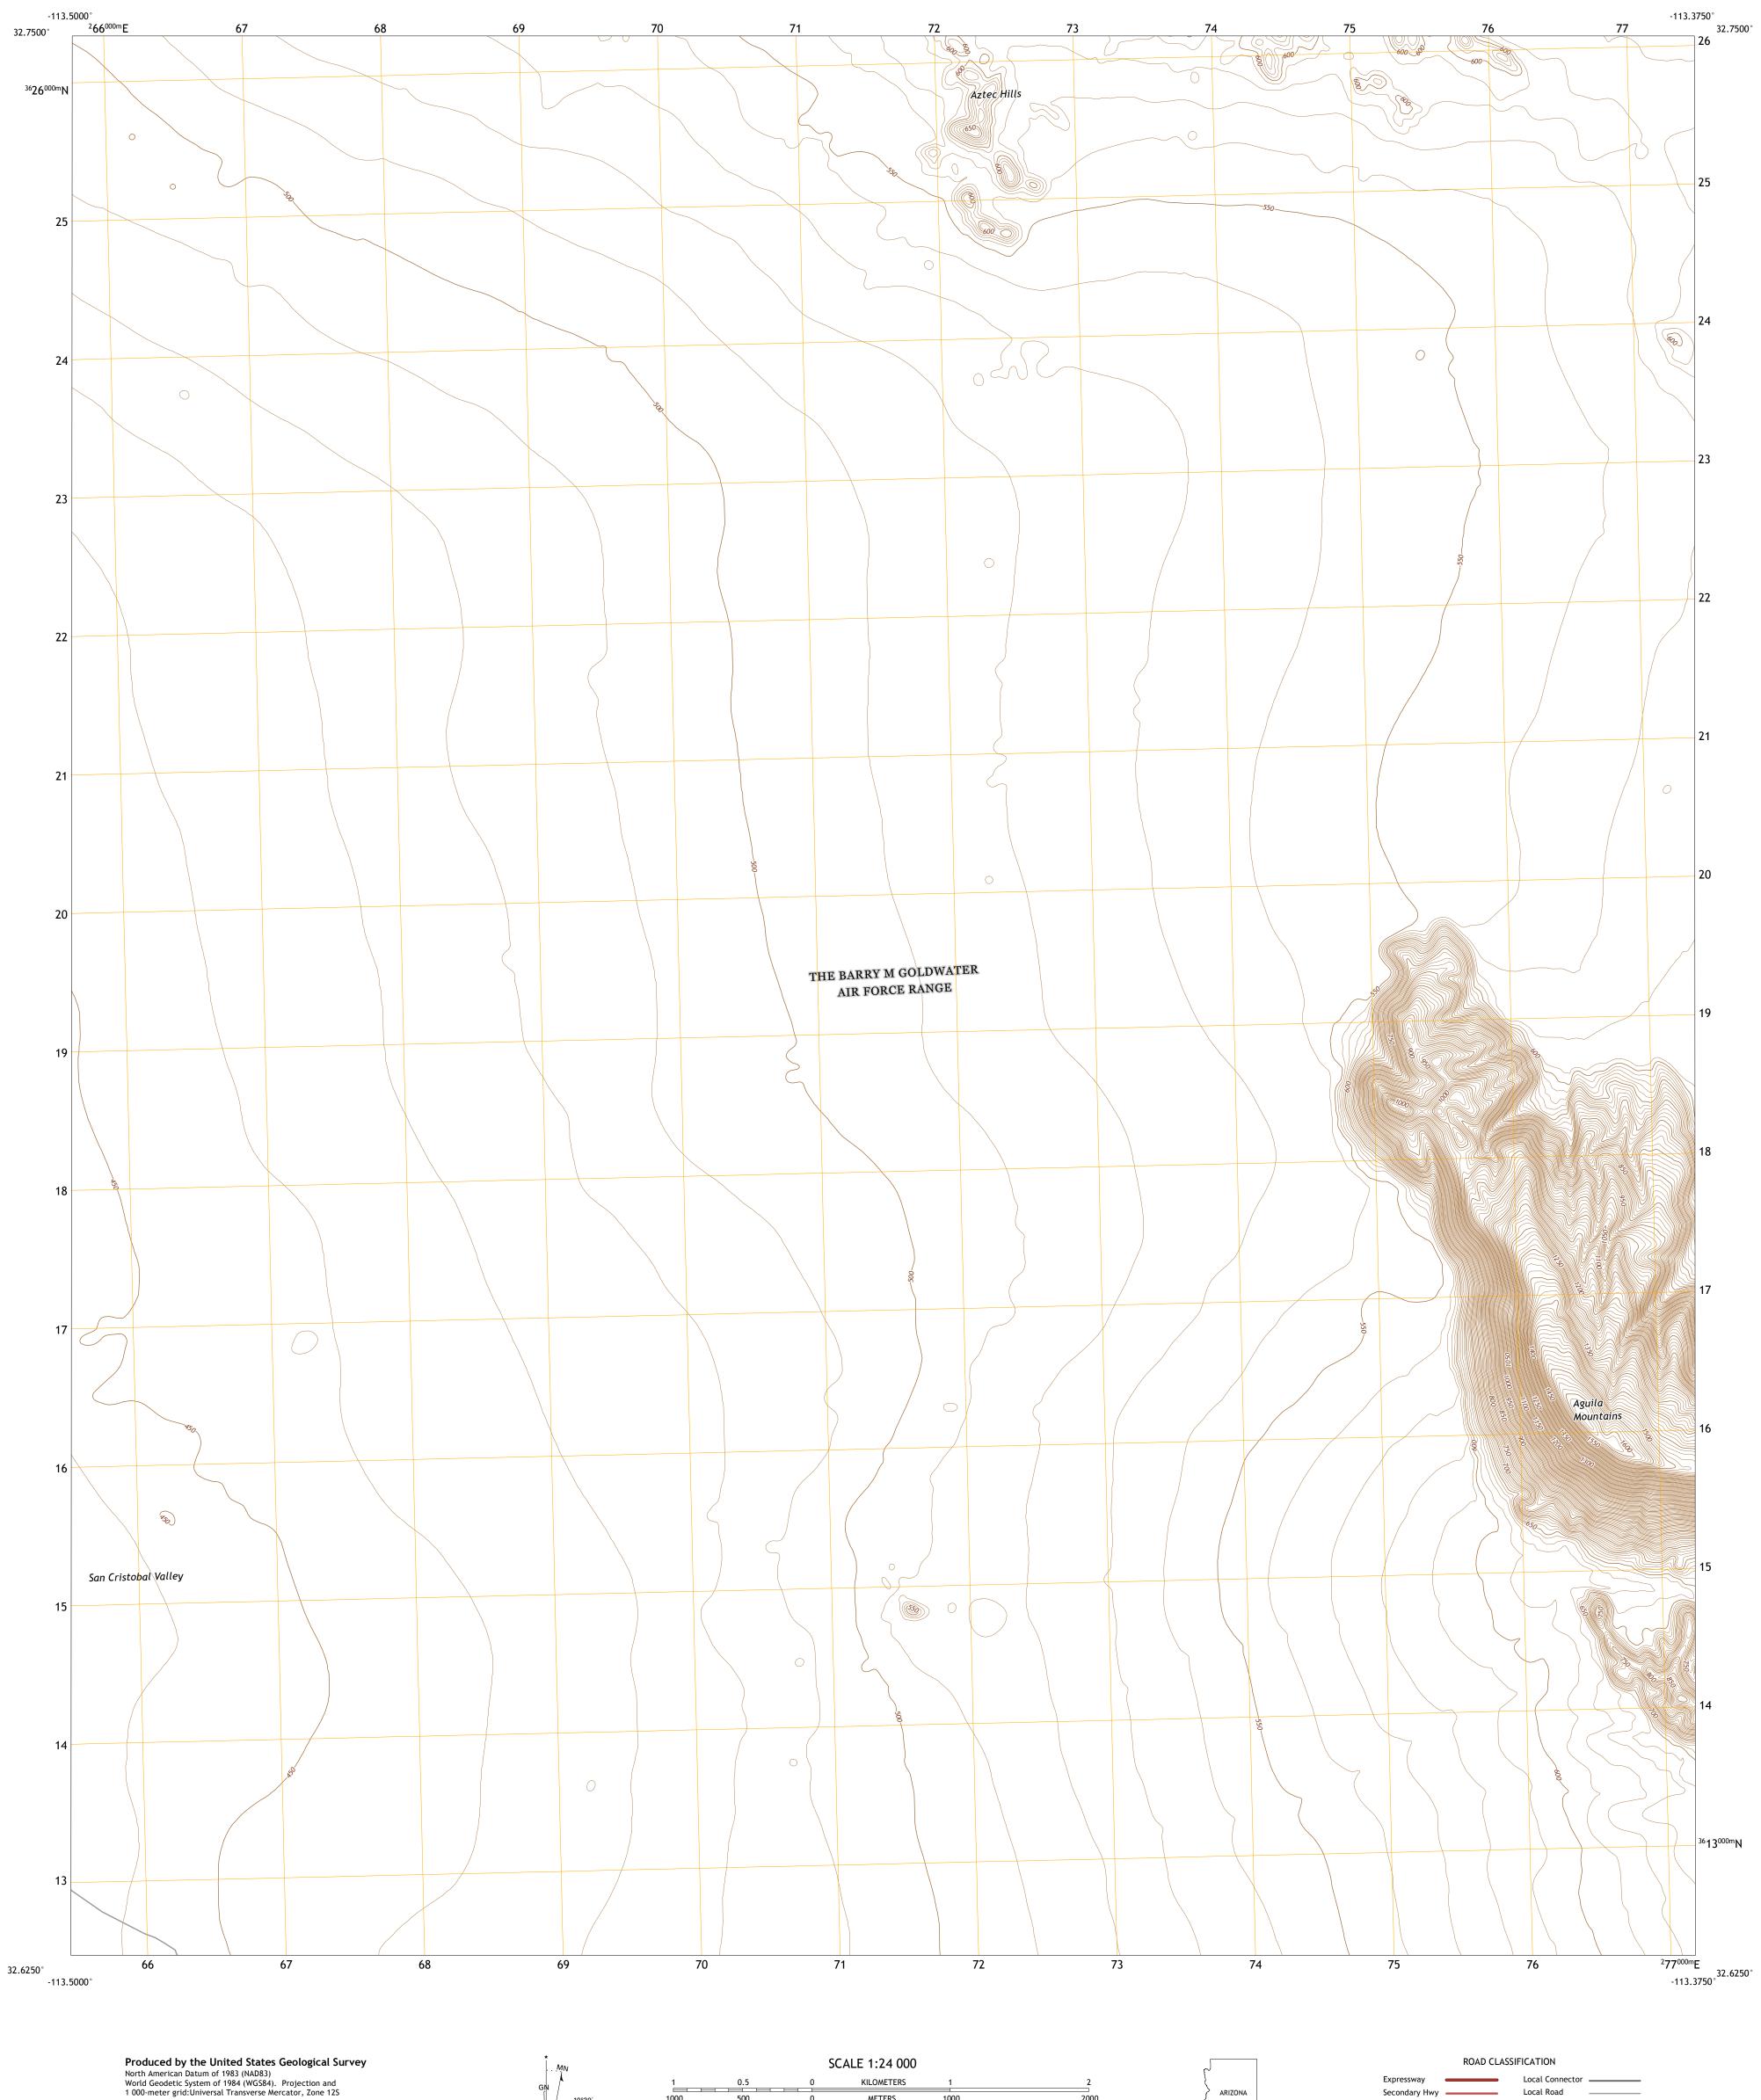

......NAIP, July 2015 - October 2015
U.S. Census Bureau, 2018
.....GNIS, Not Available 

This map is not a legal document. Boundaries may be generalized for this map scale. Private lands within government reservations may not be shown. Obtain permission before

entering private lands.

Imagery.... Roads..... Names.....

ТВ

Grid Zone Designation 12S

This map was produced to conform with the National Geospatial Program US Topo Product Standard, 2011. A metadata file associated with this product is draft version 0.6.18