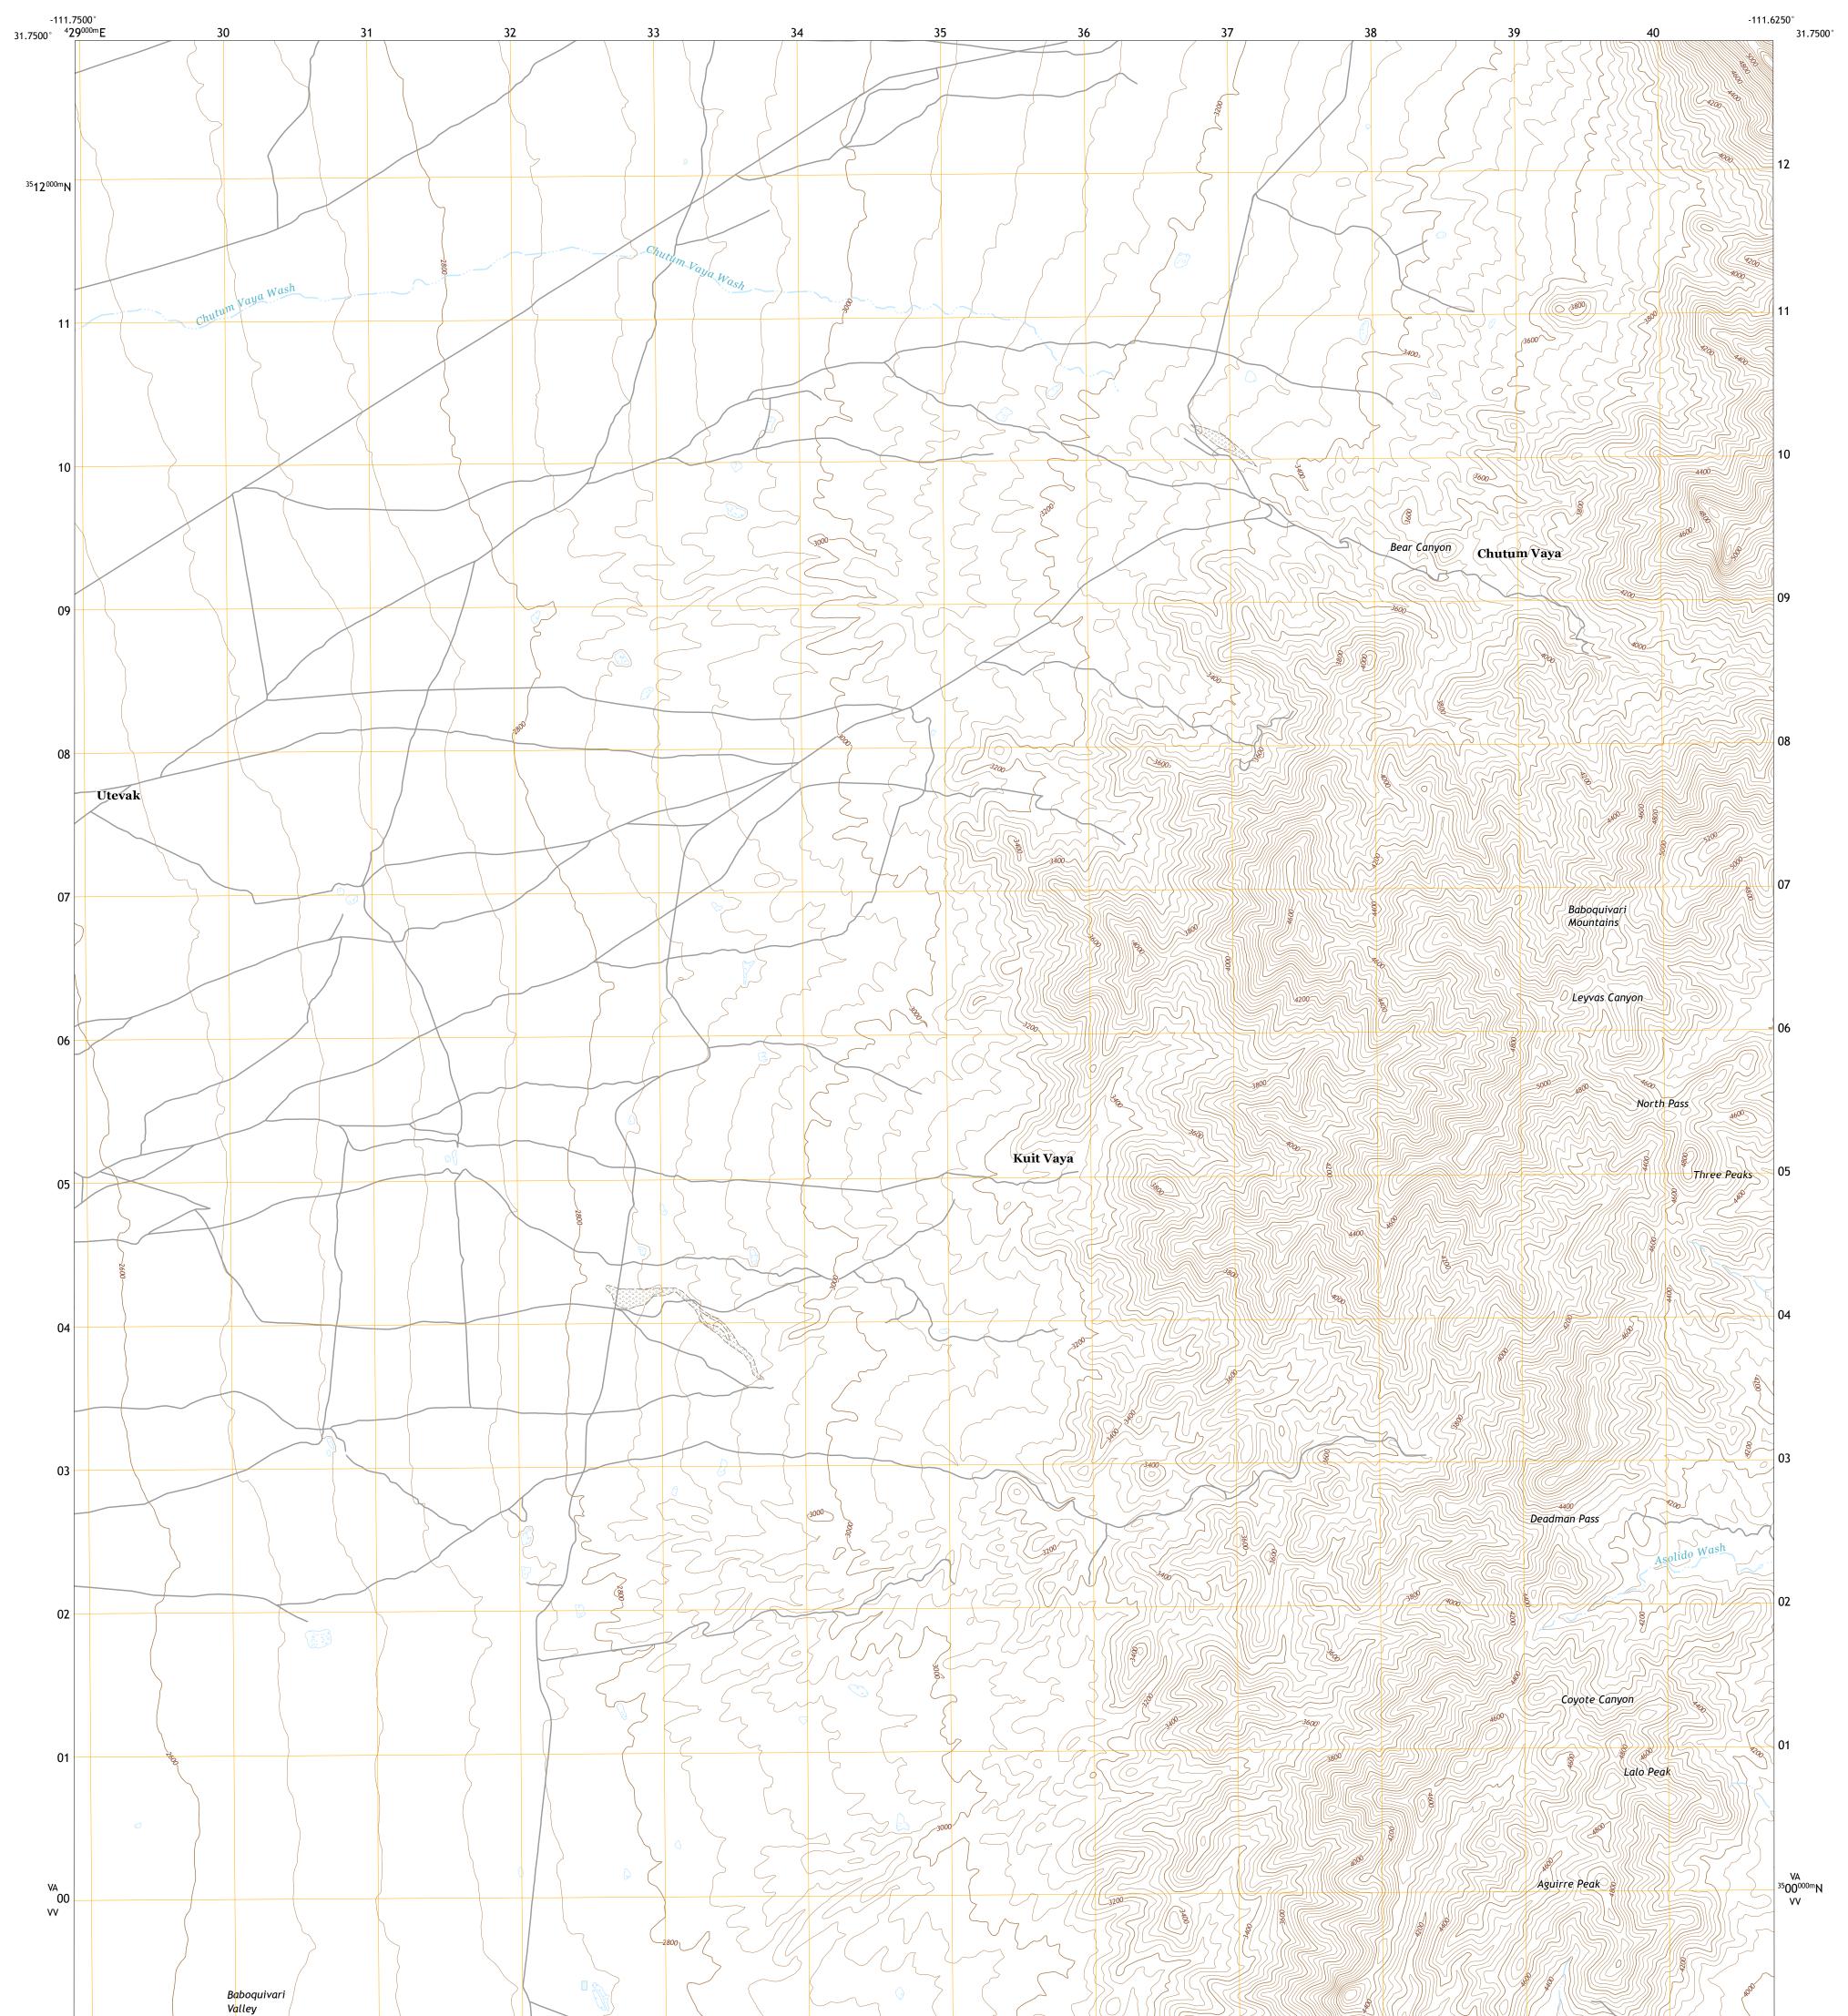

## U.S. DEPARTMENT OF THE INTERIOR U.S. GEOLOGICAL SURVEY

AGUIRRE PEAK QUADRANGLE ARIZONA - PIMA COUNTY 7.5-MINUTE SERIES

Produced by the United States Geological Survey North American Datum of 1983 (NAD83) World Geodetic System of 1984 (WGS84). Projection and 1 000-meter grid:Universal Transverse Mercator, Zone 12R This map is not a legal document. Boundaries may be generalized for this map scale. Private lands within government reservations may not be shown. Obtain permission before entering private lands.

Imagery......NAIP, August 2015 - October 2015 Roads......U.S. Census Bureau, 2018 Names......GNIS, 1980 - 1984 Hydrography......GNIS, 1980 - 1984 Contours.....National Hydrography Dataset, 2003 - 2016 Contours.....National Elevation Dataset, 2003 Boundaries.....Multiple sources; see metadata file 2016 - 2017 Public Land Survey System......BLM, 2017 Wetlands......BLM, 2017