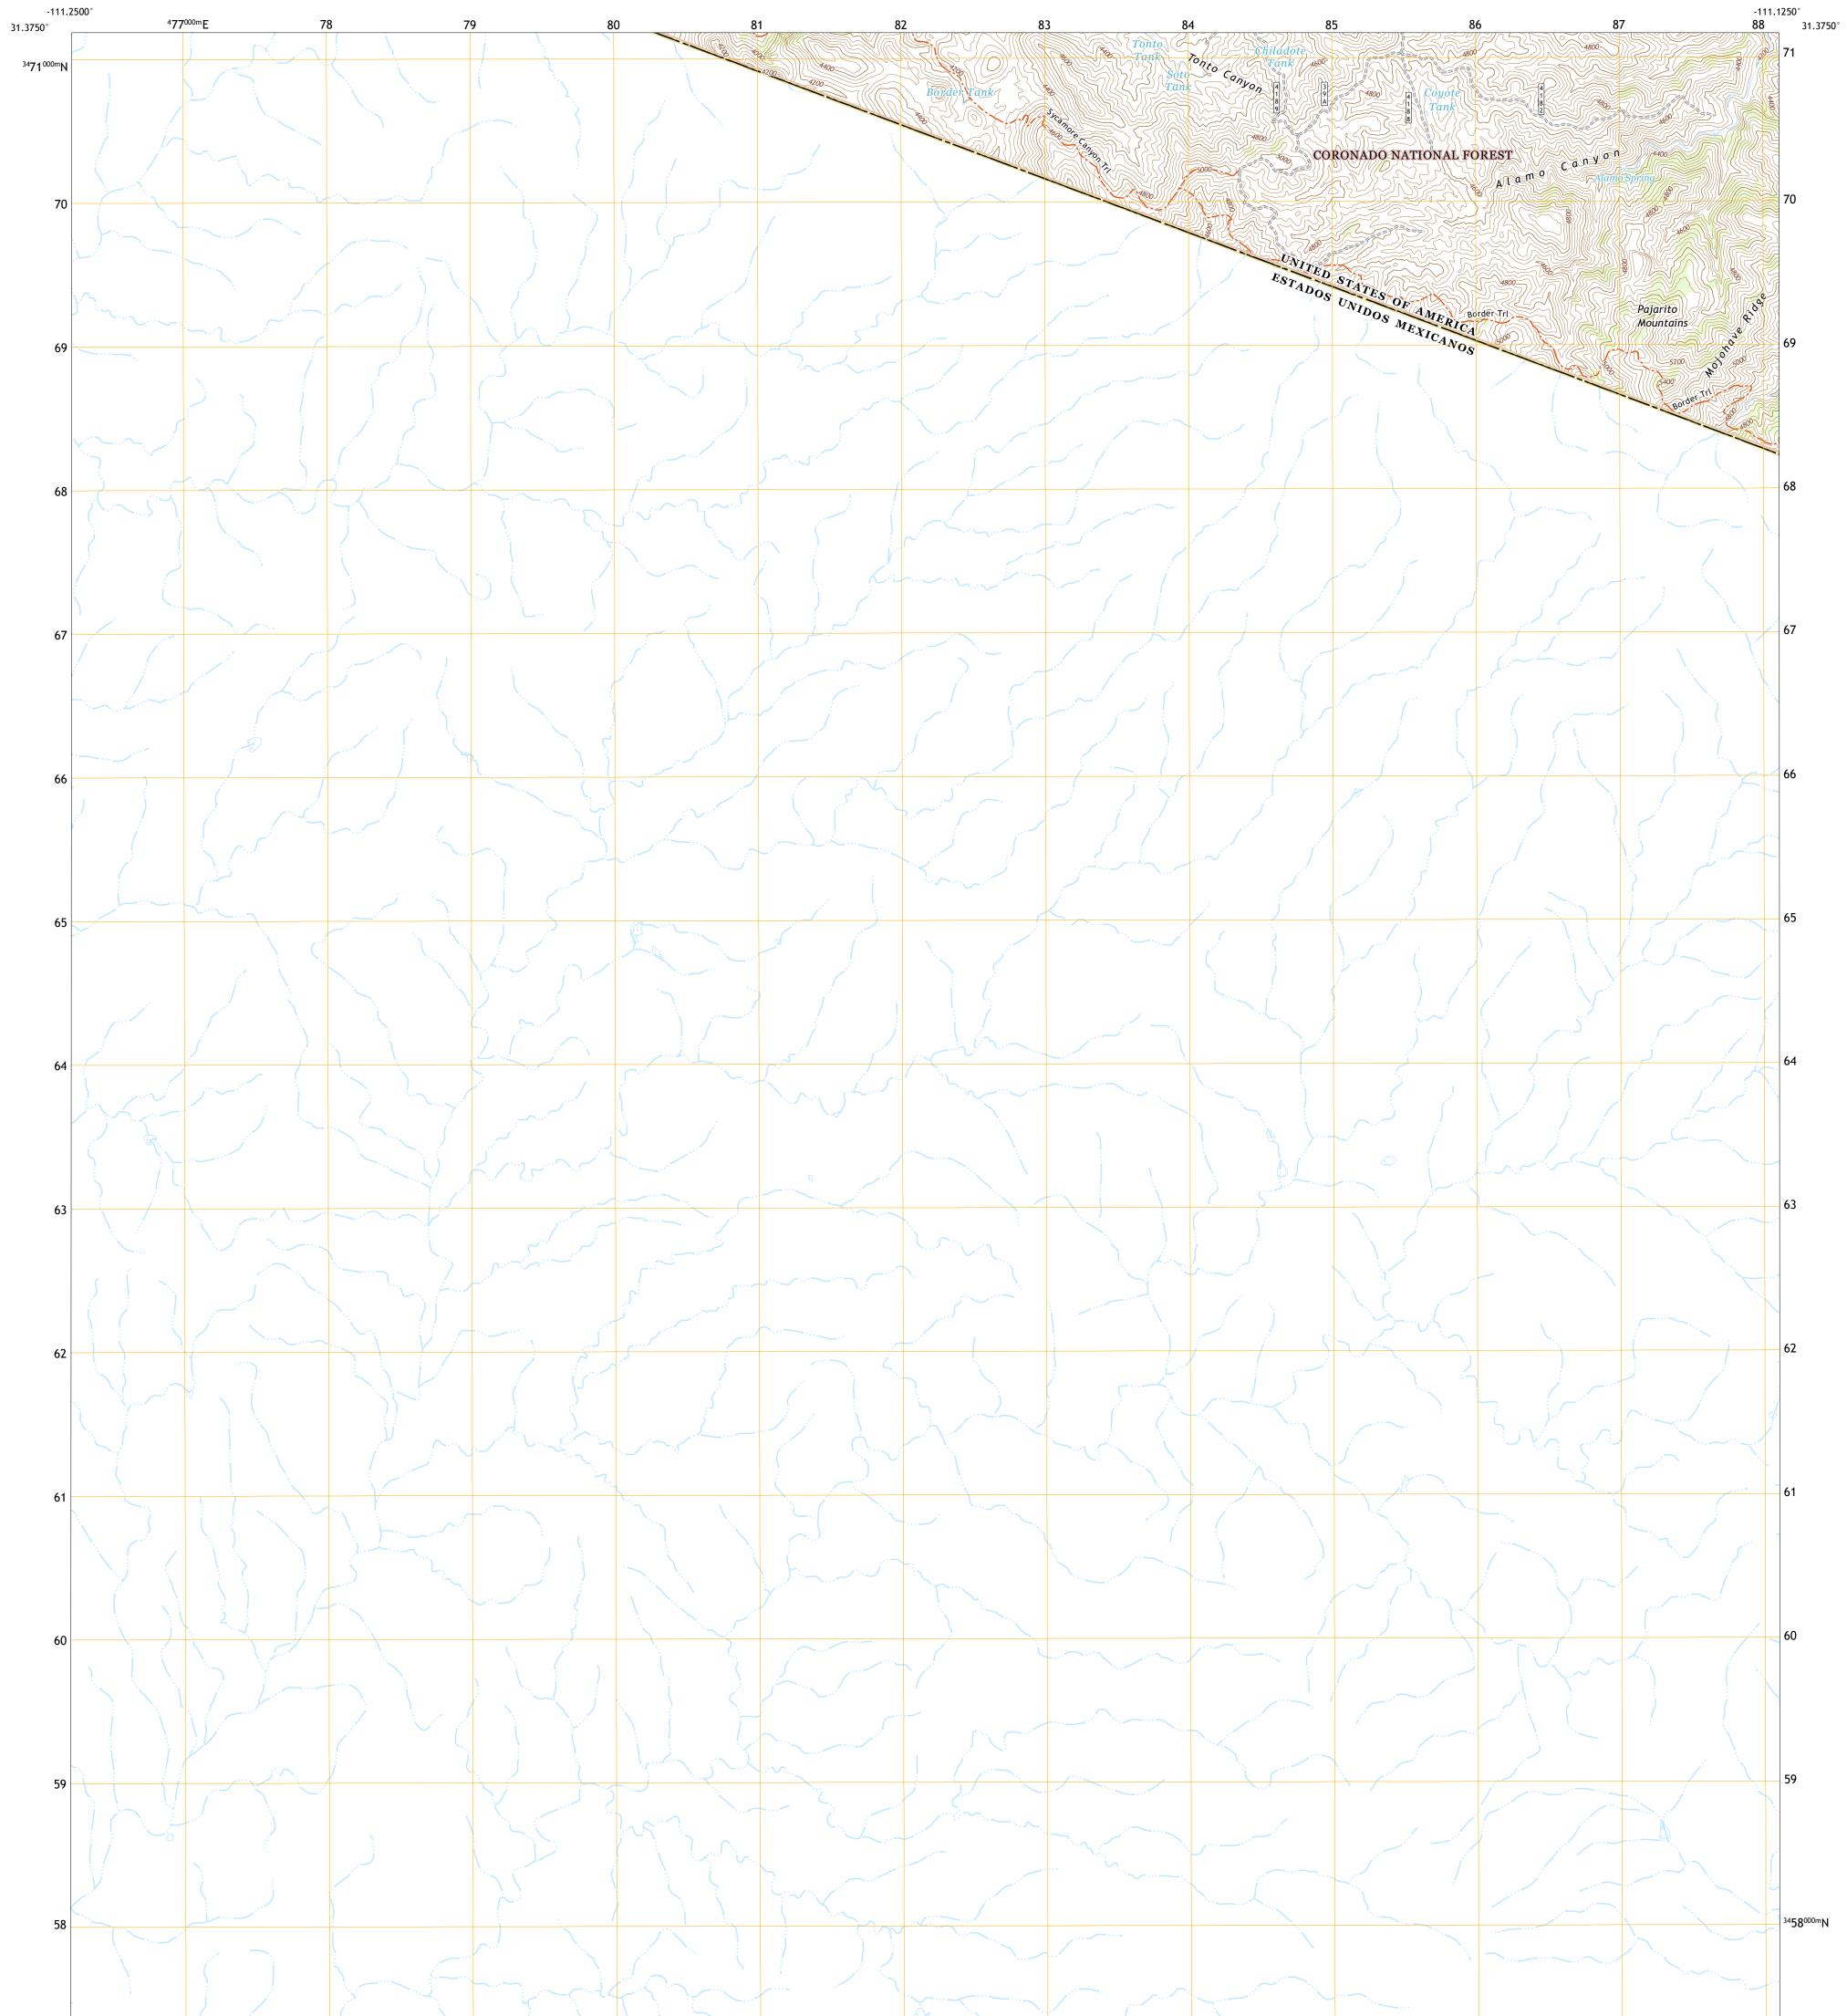

USS STREET

ALAMO SPRING QUADRANGLE ARIZONA - SANTA CRUZ COUNTY 7.5-MINUTE SERIES

Produced by the United States Geological Survey North American Datum of 1983 (NAD83) World Geodetic System of 1984 (WGS84). Projection and 1 000-meter grid:Universal Transverse Mercator, Zone 12R This map is not a legal document. Boundaries may be generalized for this map scale. Private lands within government reservations may not be shown. Obtain permission before entering private lands.