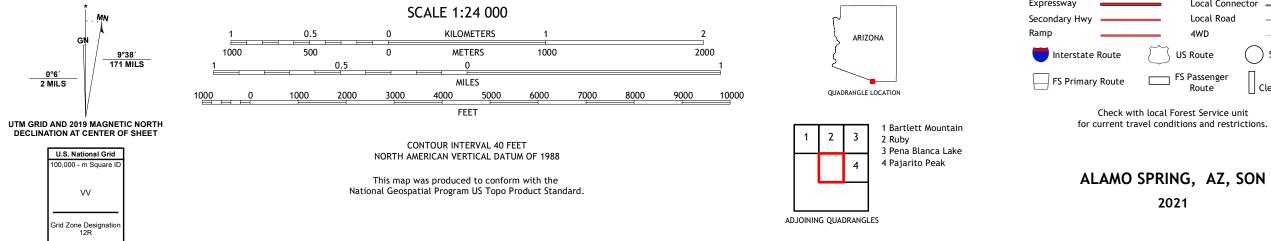

USS STREET

ALAMO SPRING QUADRANGLE ARIZONA - SANTA CRUZ COUNTY 7.5-MINUTE SERIES

Produced by the United States Geological Survey North American Datum of 1983 (NAD83) World Geodetic System of 1984 (WGS84). Projection and 1 000-meter grid:Universal Transverse Mercator, Zone 12R This map is not a legal document. Boundaries may be generalized for this map scale. Private lands within government reservations may not be shown. Obtain permission before entering private lands.