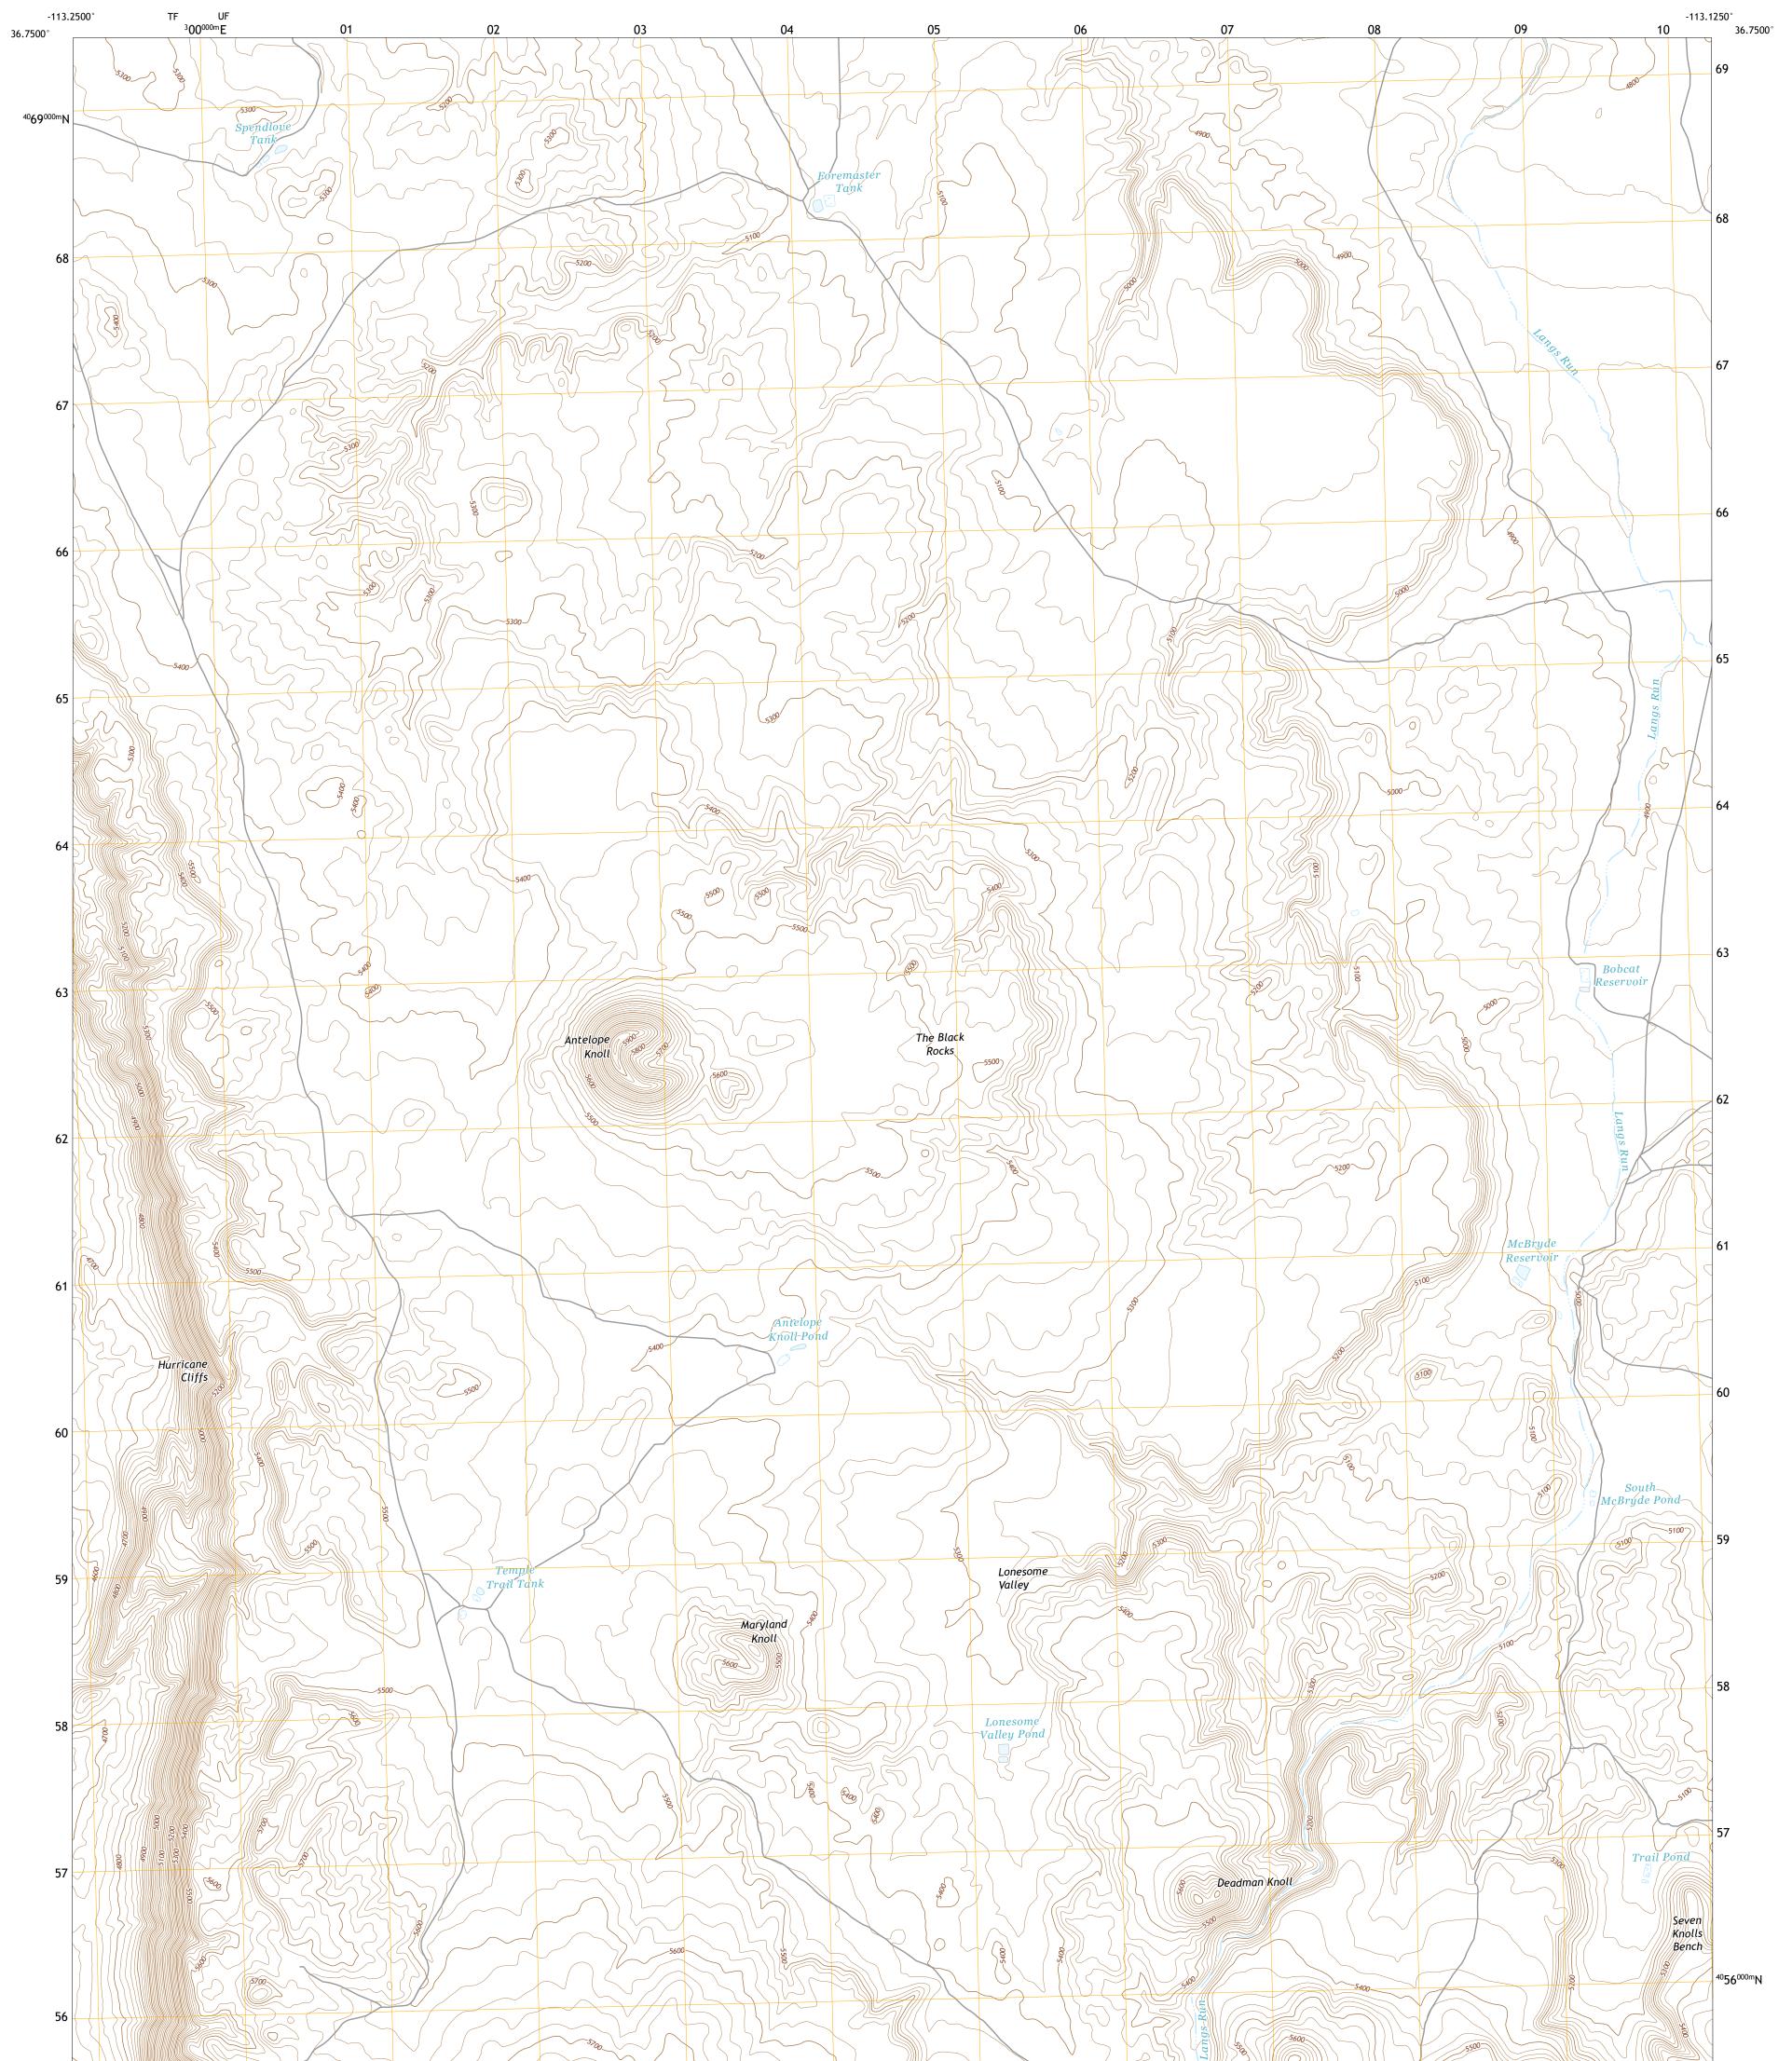

## U.S. DEPARTMENT OF THE INTERIOR U.S. GEOLOGICAL SURVEY

ANTELOPE KNOLL QUADRANGLE ARIZONA - MOHAVE COUNTY 7.5-MINUTE SERIES

Produced by the United States Geological Survey North American Datum of 1983 (NAD83) World Geodetic System of 1984 (WGS84). Projection and 1 000-meter grid:Universal Transverse Mercator, Zone 12S This map is not a legal document. Boundaries may be generalized for this map scale. Private lands within government reservations may not be shown. Obtain permission before entering private lands.

 Imagery......NAIP, June 2019 - June 2019

 Roads......NAIP, June 2019 - June 2019

 Roads......Naional Bureau, 2018

 Names......GNIS, 1980 - 2021

 Hydrography......Say

 National Hydrography Dataset, 2004 - 2019

 Contours......National Elevation Dataset, 2000

 Boundaries......Multiple sources; see metadata file 2019 - 2021

 Public Land Survey System.......BLM, 2017

 Wetlands......FWS National Wetlands Inventory Not Available