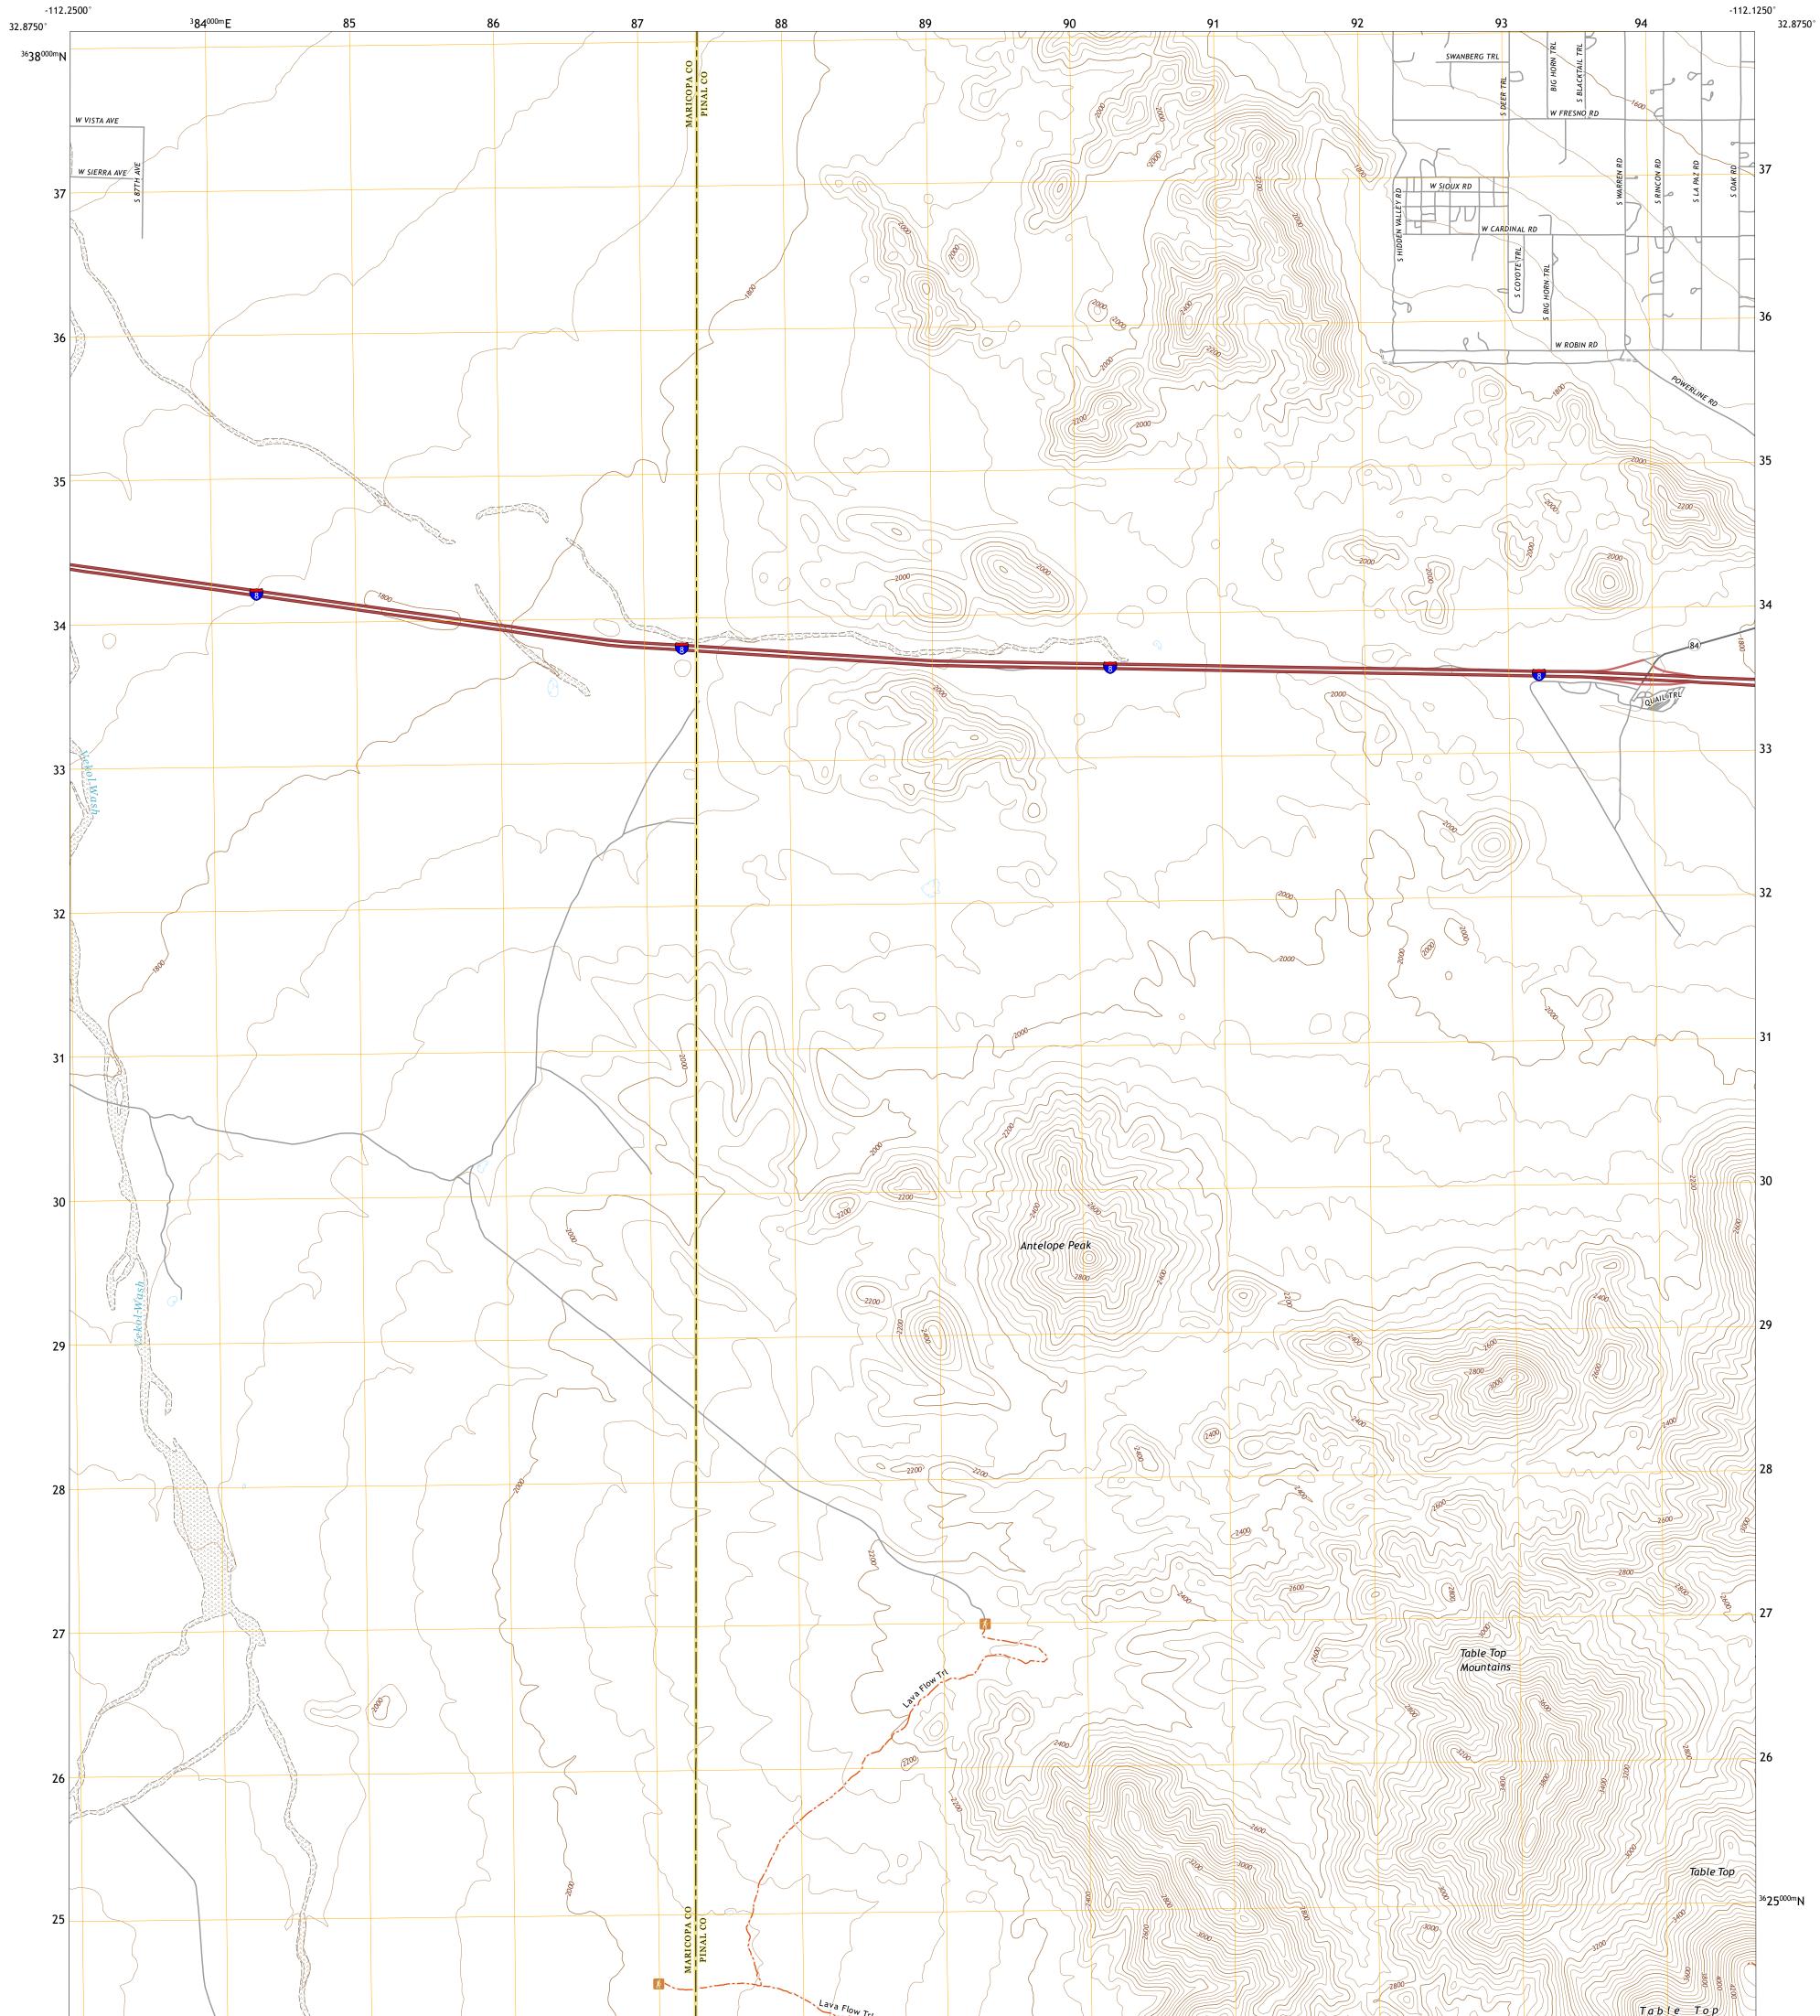

Produced by the United States Geological Survey North American Datum of 1983 (NAD83) World Geodetic System of 1984 (WGS84). Projection and 1 000-meter grid:Universal Transverse Mercator, Zone 12S This map is not a legal document. Boundaries may be generalized for this map scale. Private lands within government reservations may not be shown. Obtain permission before entering private lands.

 Imagery......NAIP, June 2019 - June 2019

 Roads......NAIP, June 2019 - June 2019

 Roads......Naioal U.S. Census Bureau, 2018

 Names......GNIS, 1980 - 2021

 Hydrography......Say

 National Hydrography Dataset, 2004 - 2019

 Contours.....National Elevation Dataset, 2003

 Boundaries......Multiple sources; see metadata file 2019 - 2021

 Public Land Survey System.......BLM, 2017

 Wetlands......FWS National Wetlands Inventory Not Available