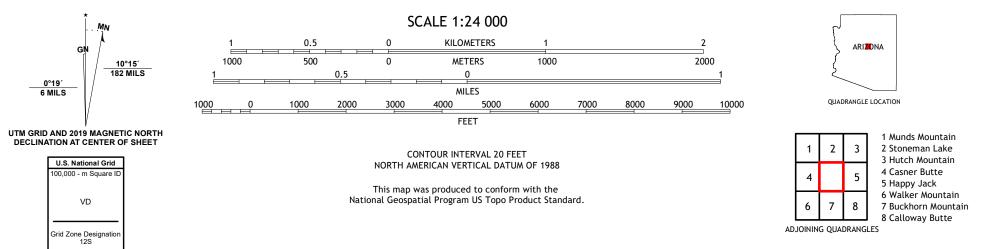

## U.S. DEPARTMENT OF THE INTERIOR U.S. GEOLOGICAL SURVEY

ROREST SEPARE

APACHE MAID MOUNTAIN QUADRANGLE ARIZONA 7.5-MINUTE SERIES

Produced by the United States Geological Survey North American Datum of 1983 (NAD83) World Geodetic System of 1984 (WGS84). Projection and 1 000-meter grid:Universal Transverse Mercator, Zone 12S This map is not a legal document. Boundaries may be generalized for this map scale. Private lands within government reservations may not be shown. Obtain permission before entering private lands.