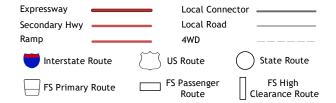

ROAD CLASSIFICATION

Check with local Forest Service unit for current travel conditions and restrictions.

2021