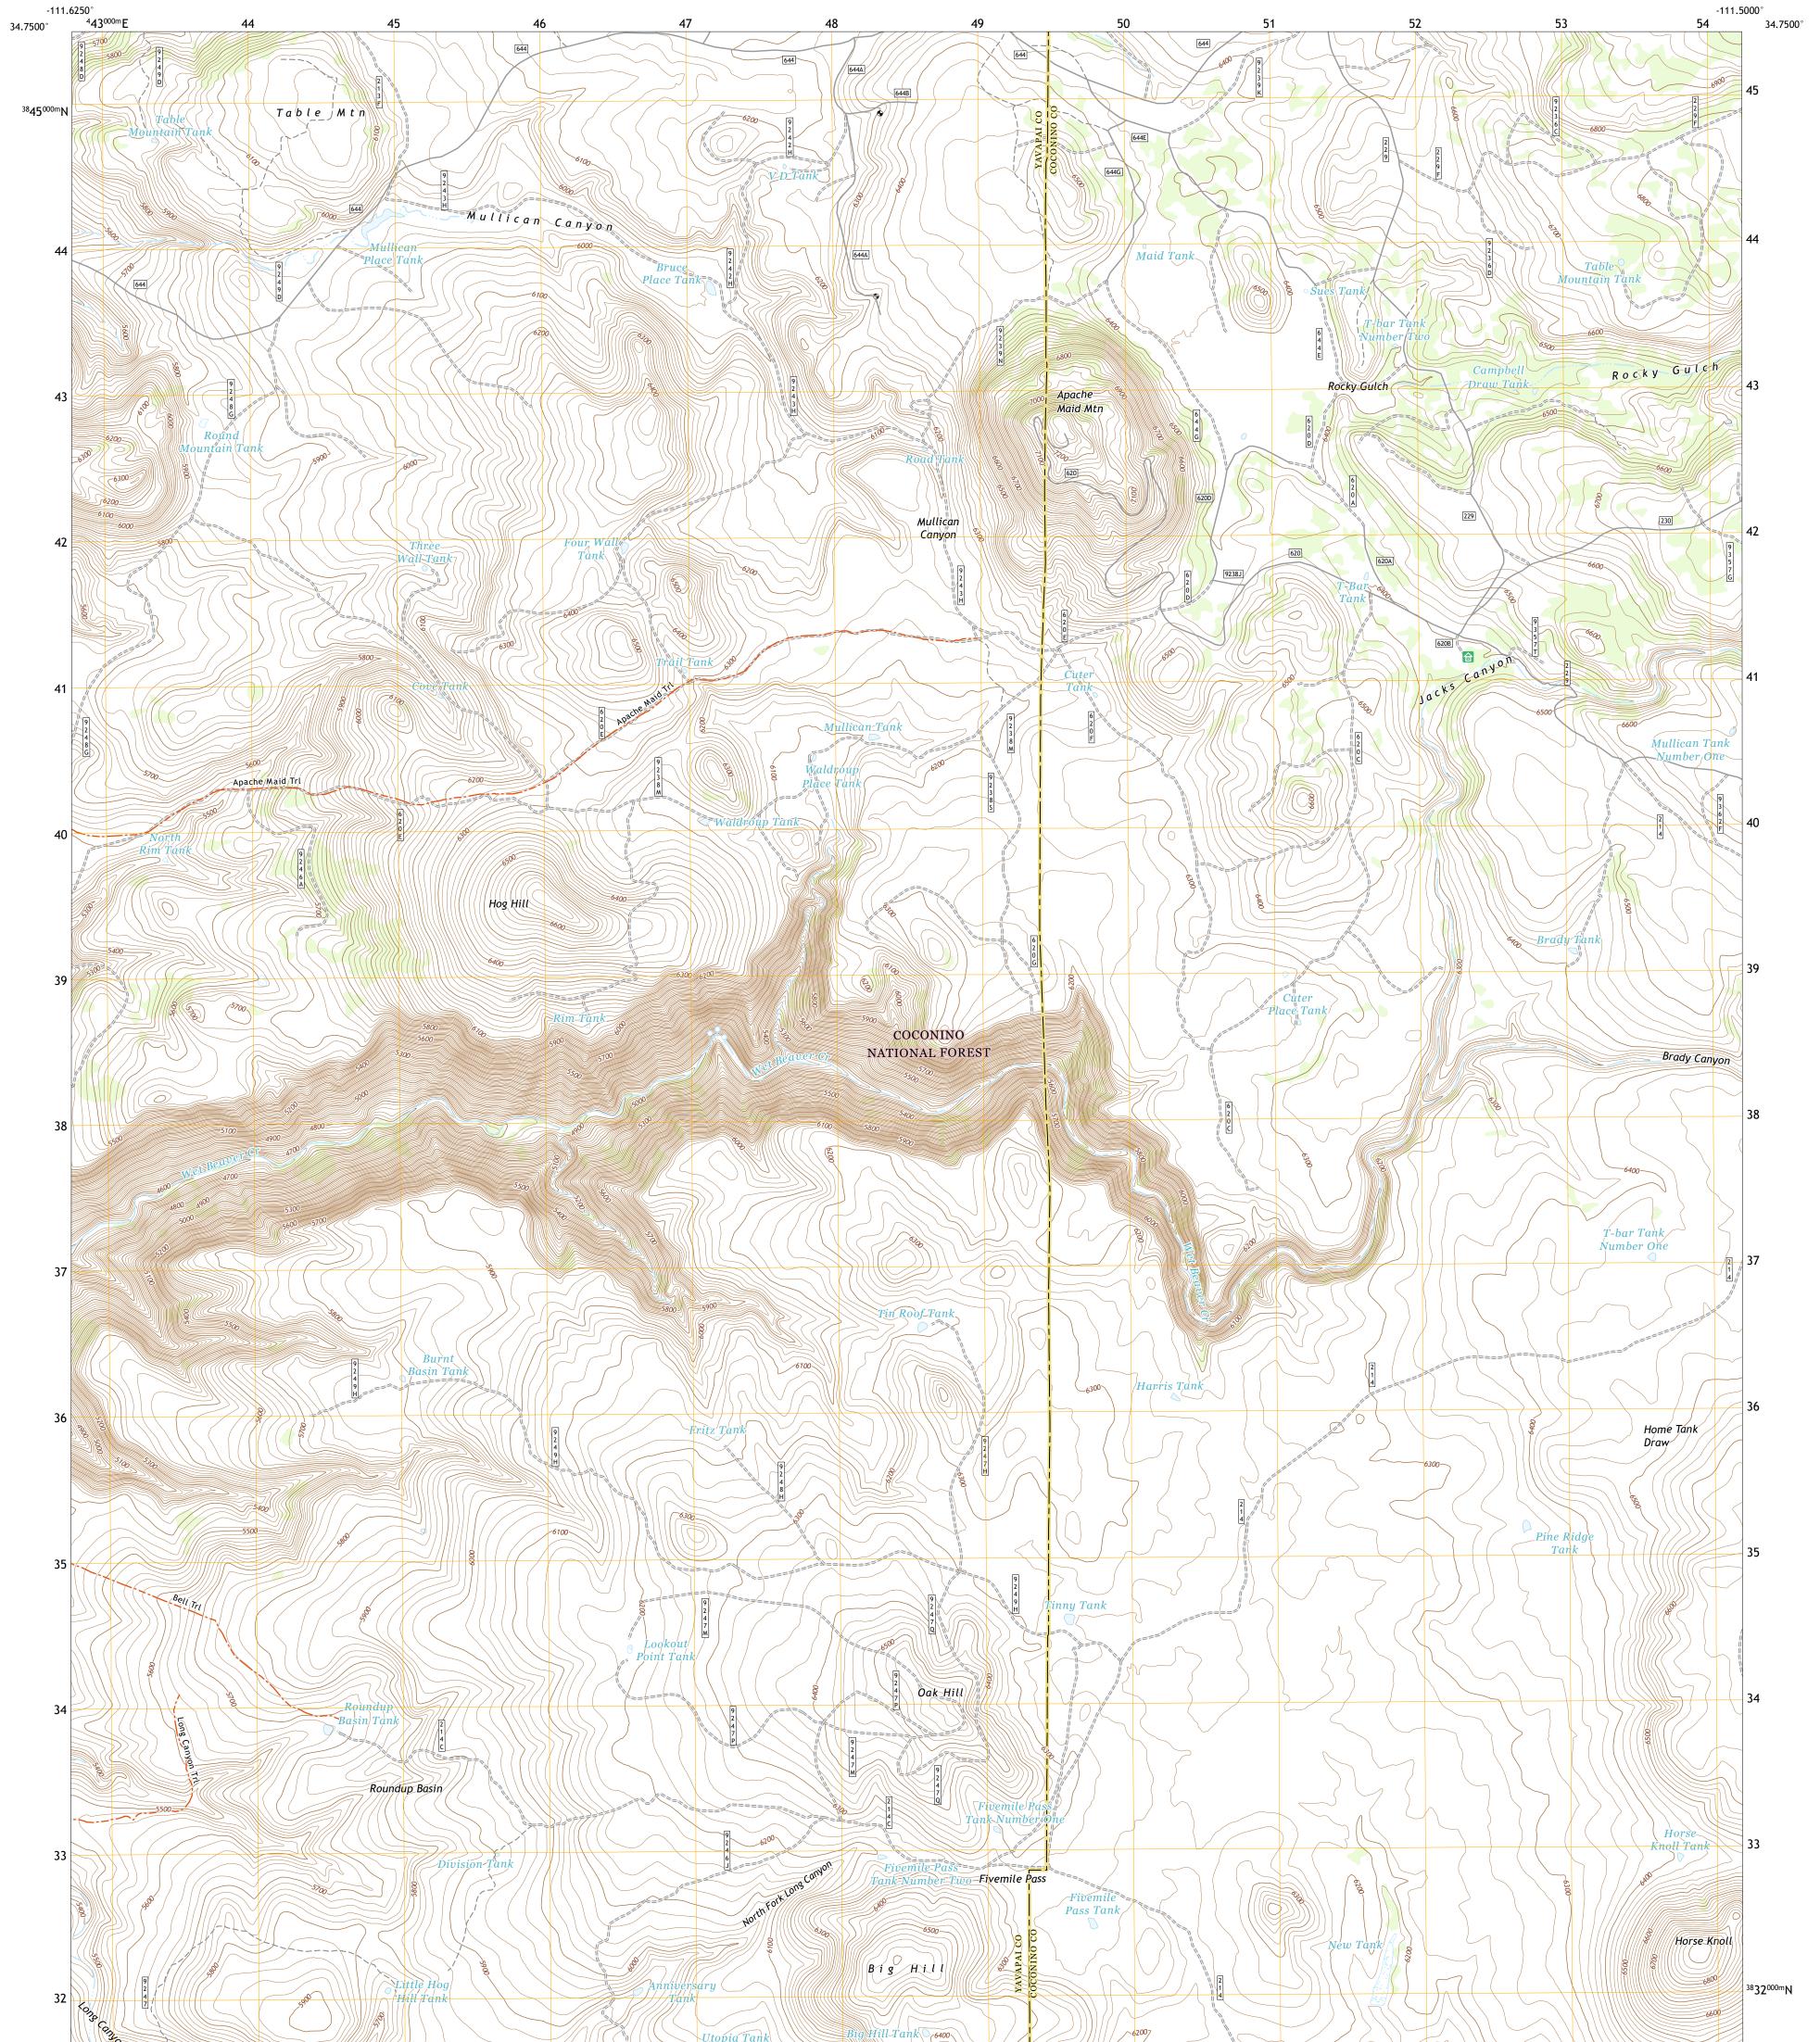

## U.S. DEPARTMENT OF THE INTERIOR U.S. GEOLOGICAL SURVEY

ROREST SEPARE

APACHE MAID MOUNTAIN QUADRANGLE ARIZONA 7.5-MINUTE SERIES

Produced by the United States Geological Survey North American Datum of 1983 (NAD83) World Geodetic System of 1984 (WGS84). Projection and 1 000-meter grid:Universal Transverse Mercator, Zone 12S This map is not a legal document. Boundaries may be generalized for this map scale. Private lands within government reservations may not be shown. Obtain permission before entering private lands.