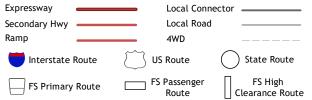

ROAD CLASSIFICATION

Check with local Forest Service unit for current travel conditions and restrictions.

2021