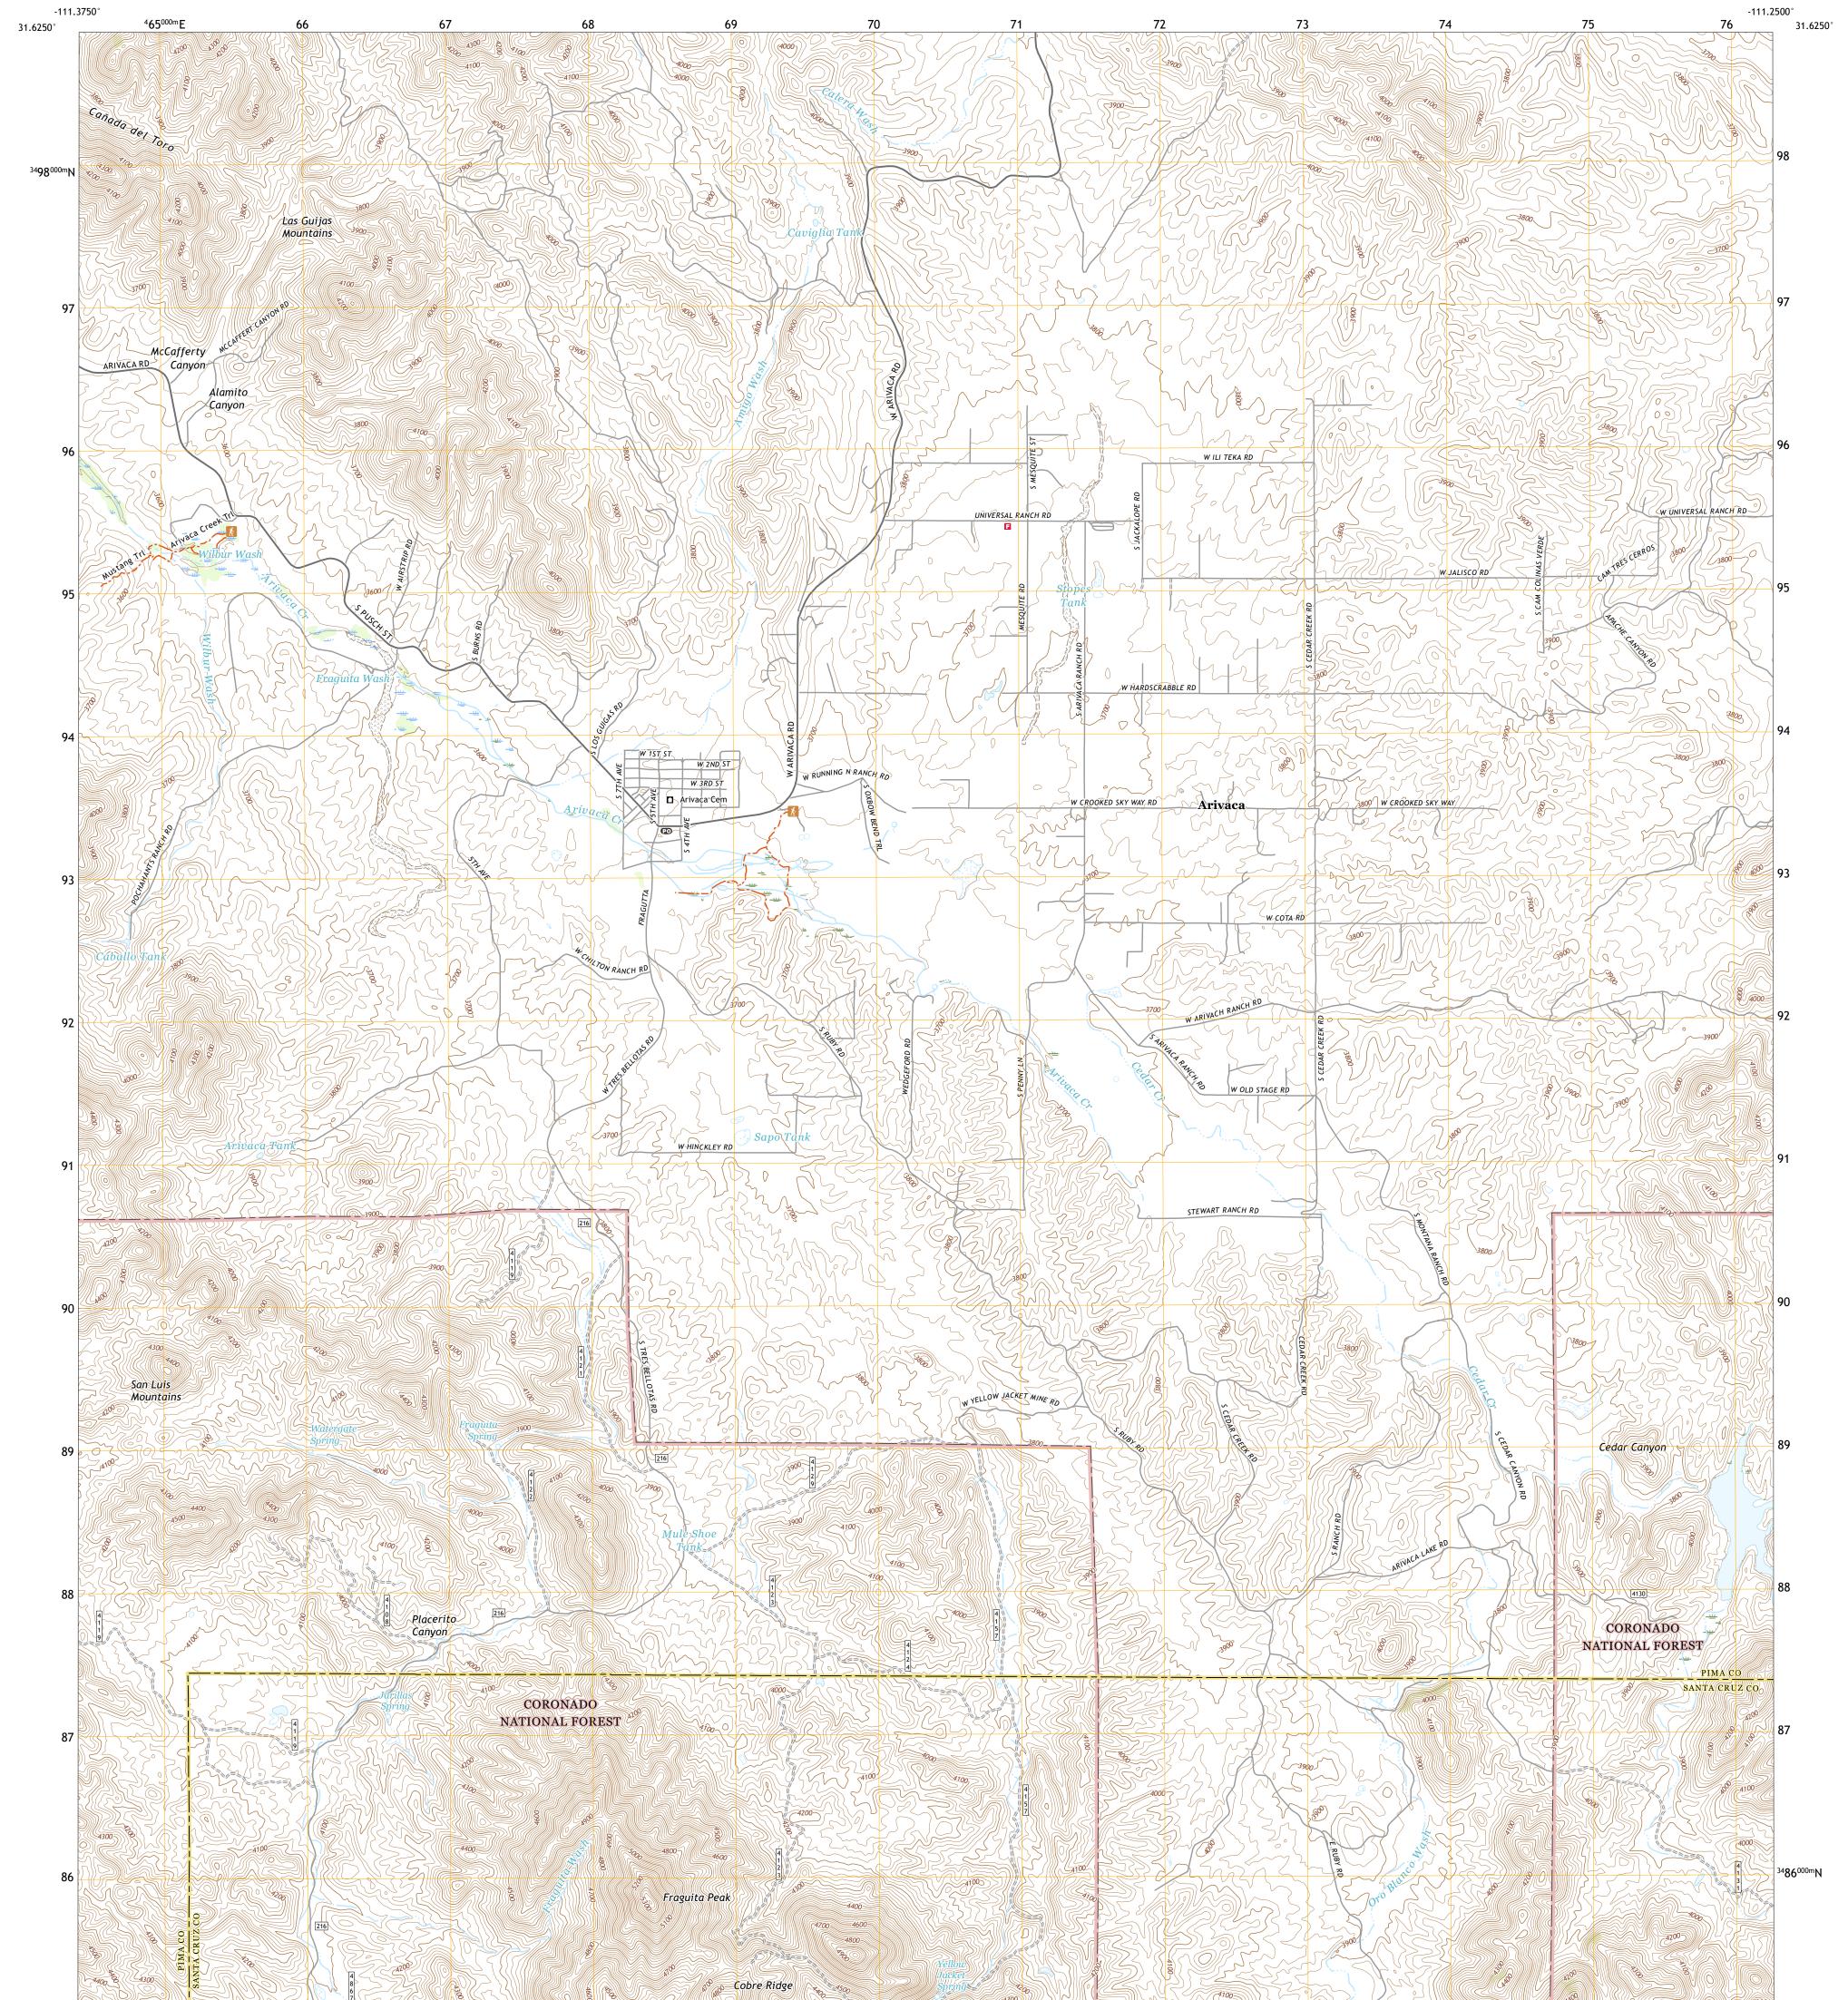

U.S. DEPARTMENT OF THE INTERIOR U.S. GEOLOGICAL SURVEY

ARIVACA QUADRANGLE ARIZONA 7.5-MINUTE SERIES

Produced by the United States Geological Survey North American Datum of 1983 (NAD83) World Geodetic System of 1984 (WGS84). Projection and 1 000-meter grid:Universal Transverse Mercator, Zone 12R This map is not a legal document. Boundaries may be generalized for this map scale. Private lands within government reservations may not be shown. Obtain permission before entering private lands.