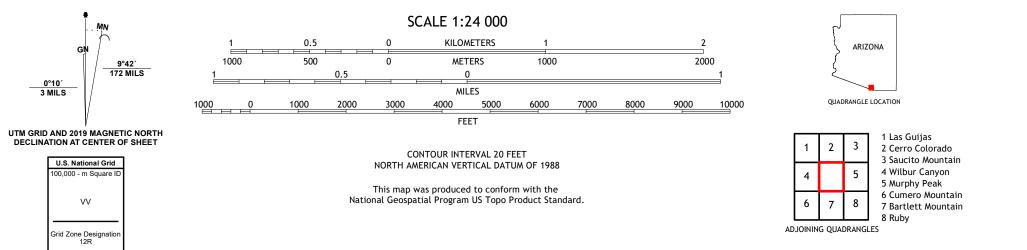

U.S. DEPARTMENT OF THE INTERIOR U.S. GEOLOGICAL SURVEY

ARIVACA QUADRANGLE ARIZONA 7.5-MINUTE SERIES

Produced by the United States Geological Survey North American Datum of 1983 (NAD83) World Geodetic System of 1984 (WGS84). Projection and 1 000-meter grid:Universal Transverse Mercator, Zone 12R This map is not a legal document. Boundaries may be generalized for this map scale. Private lands within government reservations may not be shown. Obtain permission before entering private lands.