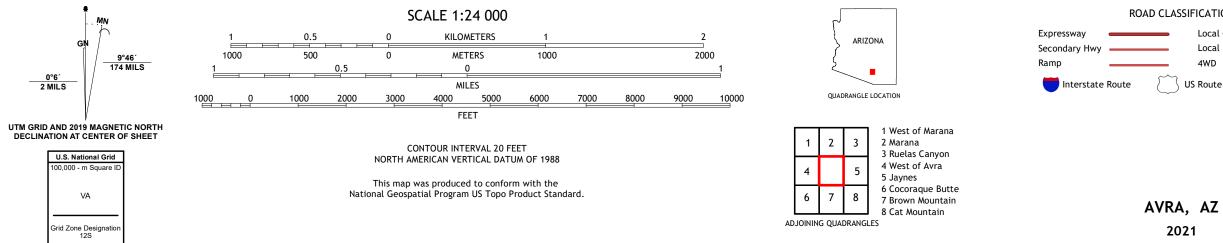

## U.S. DEPARTMENT OF THE INTERIOR U.S. GEOLOGICAL SURVEY

AVRA QUADRANGLE ARIZONA - PIMA COUNTY 7.5-MINUTE SERIES

Produced by the United States Geological Survey North American Datum of 1983 (NAD83) World Geodetic System of 1984 (WGS84). Projection and 1 000-meter grid:Universal Transverse Mercator, Zone 125 This map is not a legal document. Boundaries may be generalized for this map scale. Private lands within government reservations may not be shown. Obtain permission before entering private lands.