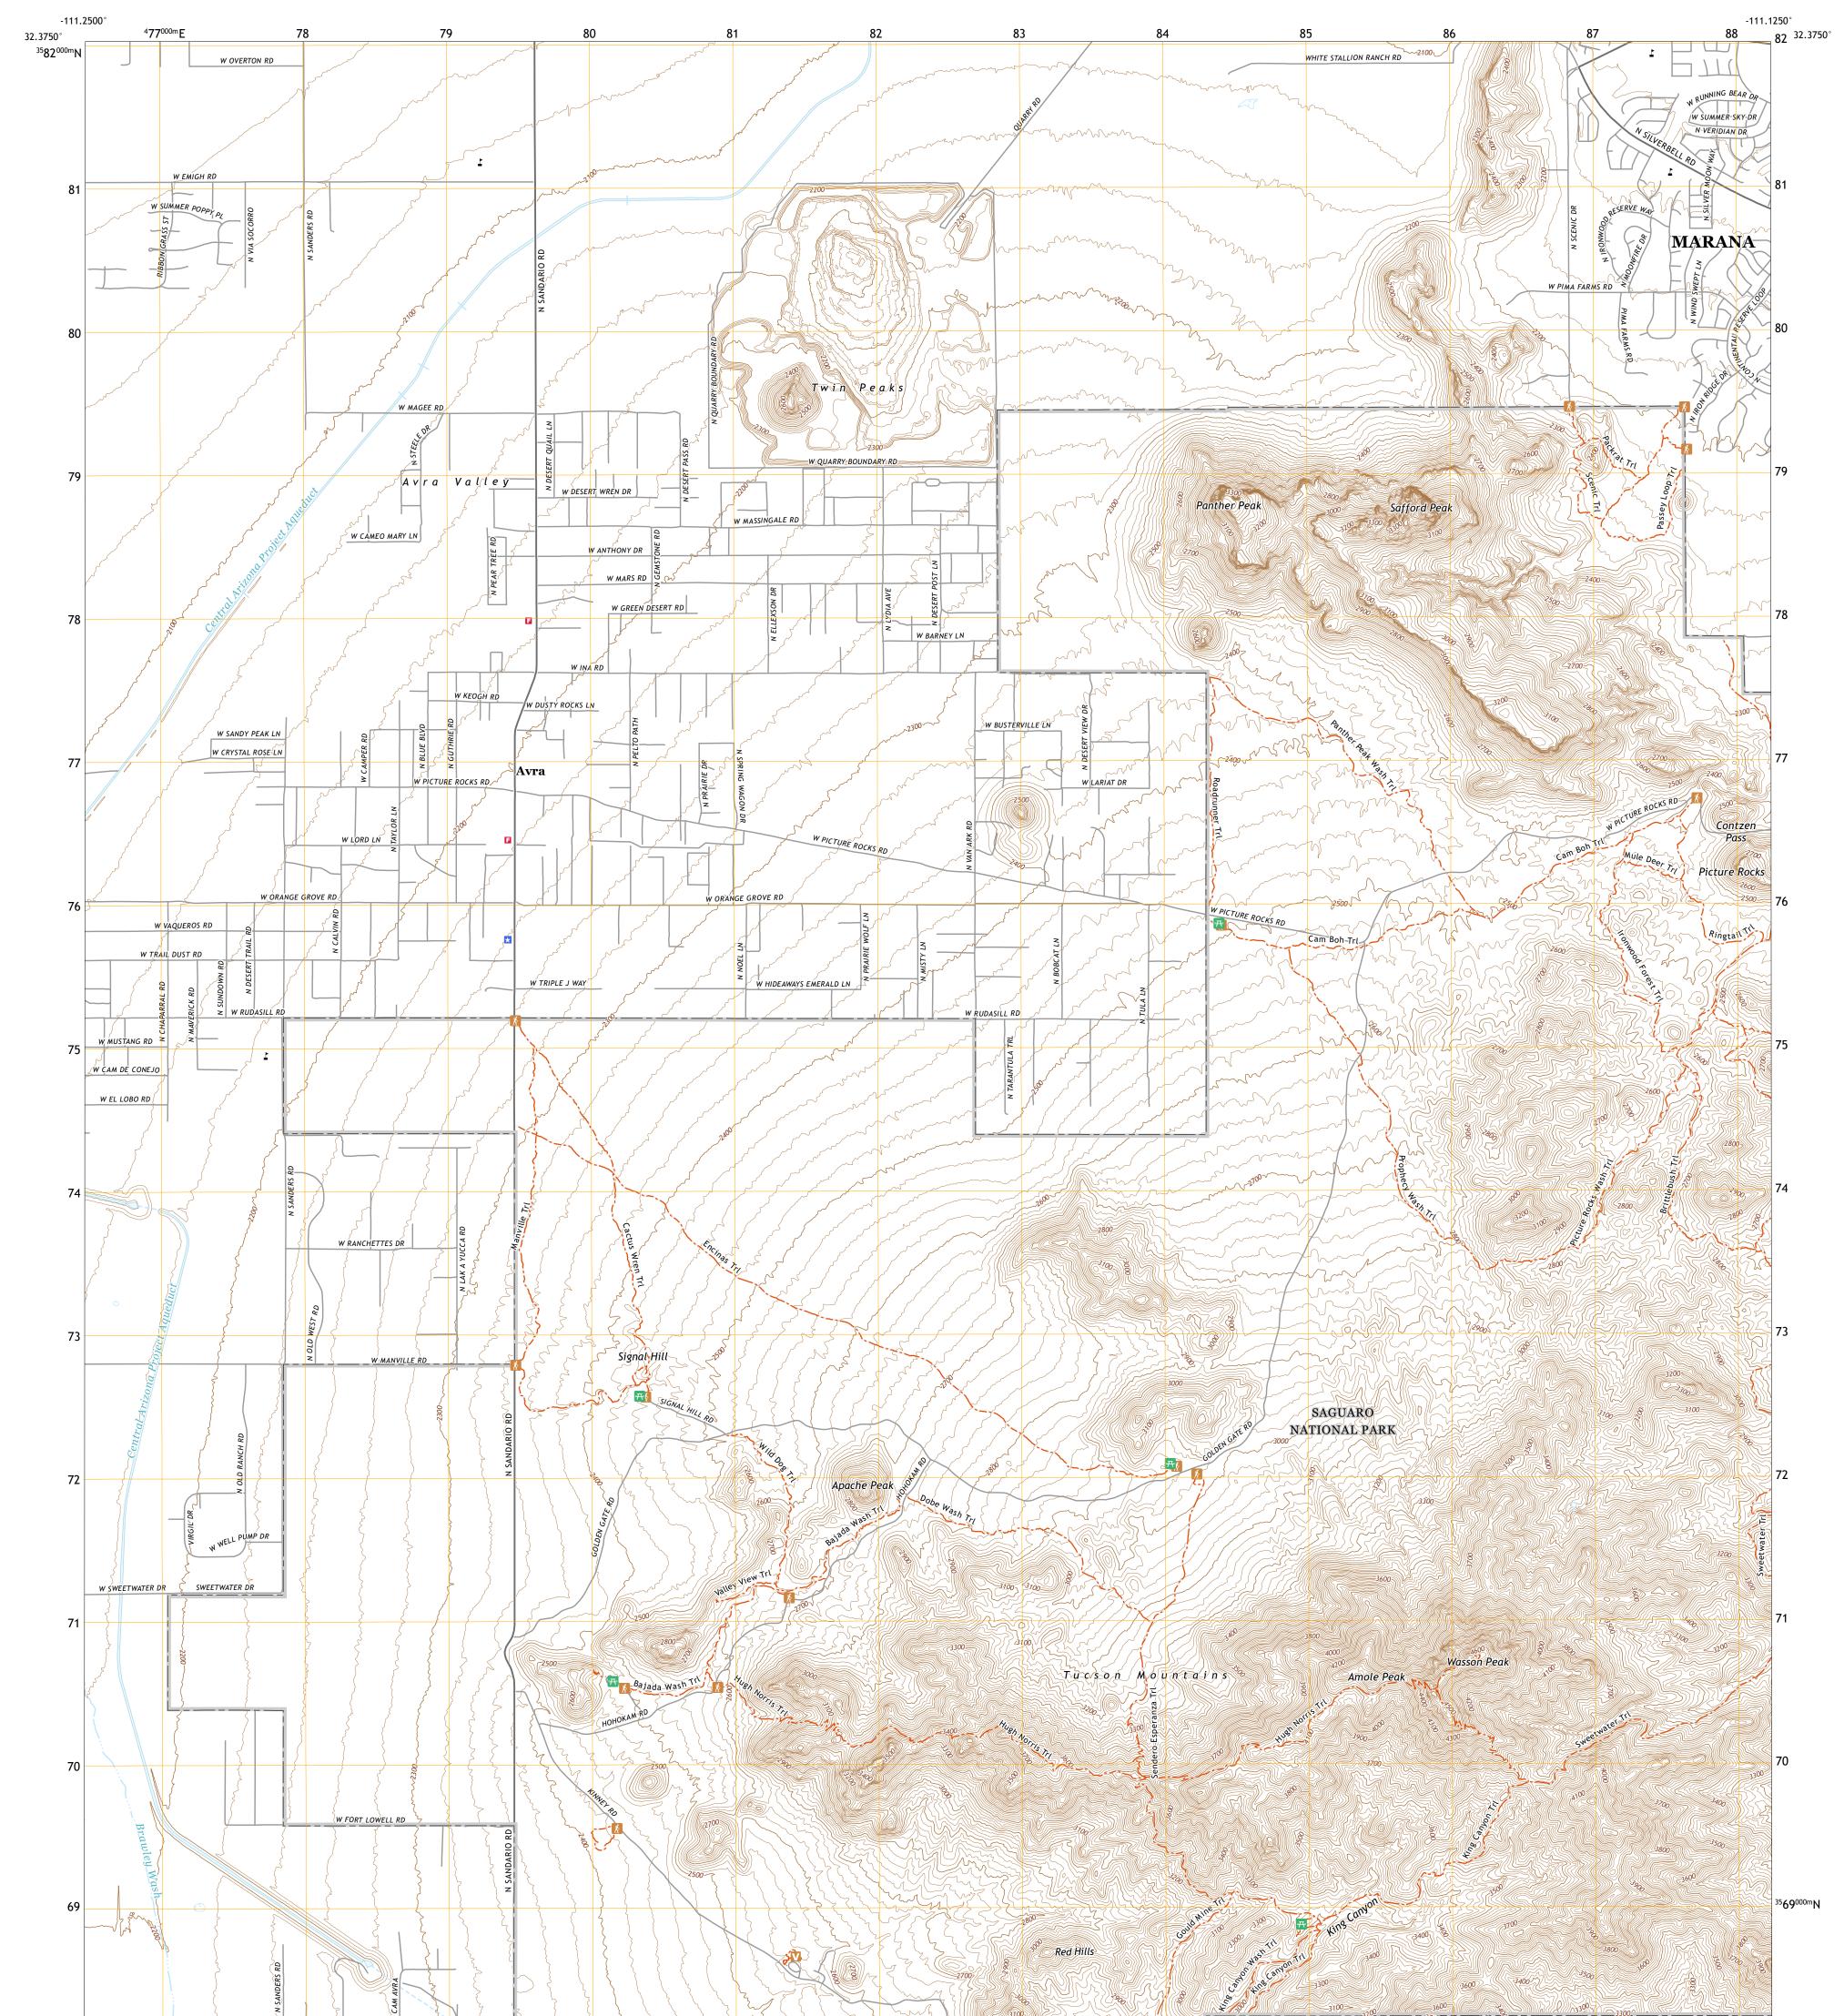

## U.S. DEPARTMENT OF THE INTERIOR U.S. GEOLOGICAL SURVEY

AVRA QUADRANGLE ARIZONA - PIMA COUNTY 7.5-MINUTE SERIES

Produced by the United States Geological Survey North American Datum of 1983 (NAD83) World Geodetic System of 1984 (WGS84). Projection and 1 000-meter grid:Universal Transverse Mercator, Zone 125 This map is not a legal document. Boundaries may be generalized for this map scale. Private lands within government reservations may not be shown. Obtain permission before entering private lands.

Imagery......NAIP, June 2019 - June 2019 Roads.......GNIS, 1980 - 2020 Names......GNIS, 1980 - 2021 Hydrography......GNIS, 1980 - 2021 Hydrography Dataset, 2003 - 2019 Contours.....National Hydrography Dataset, 2003 - 2019 Contours.....National Elevation Dataset, 2017 Boundaries.....Multiple sources; see metadata file 2019 - 2021 Public Land Survey System......BLM, 2017 Wetlands......BLM, 2017