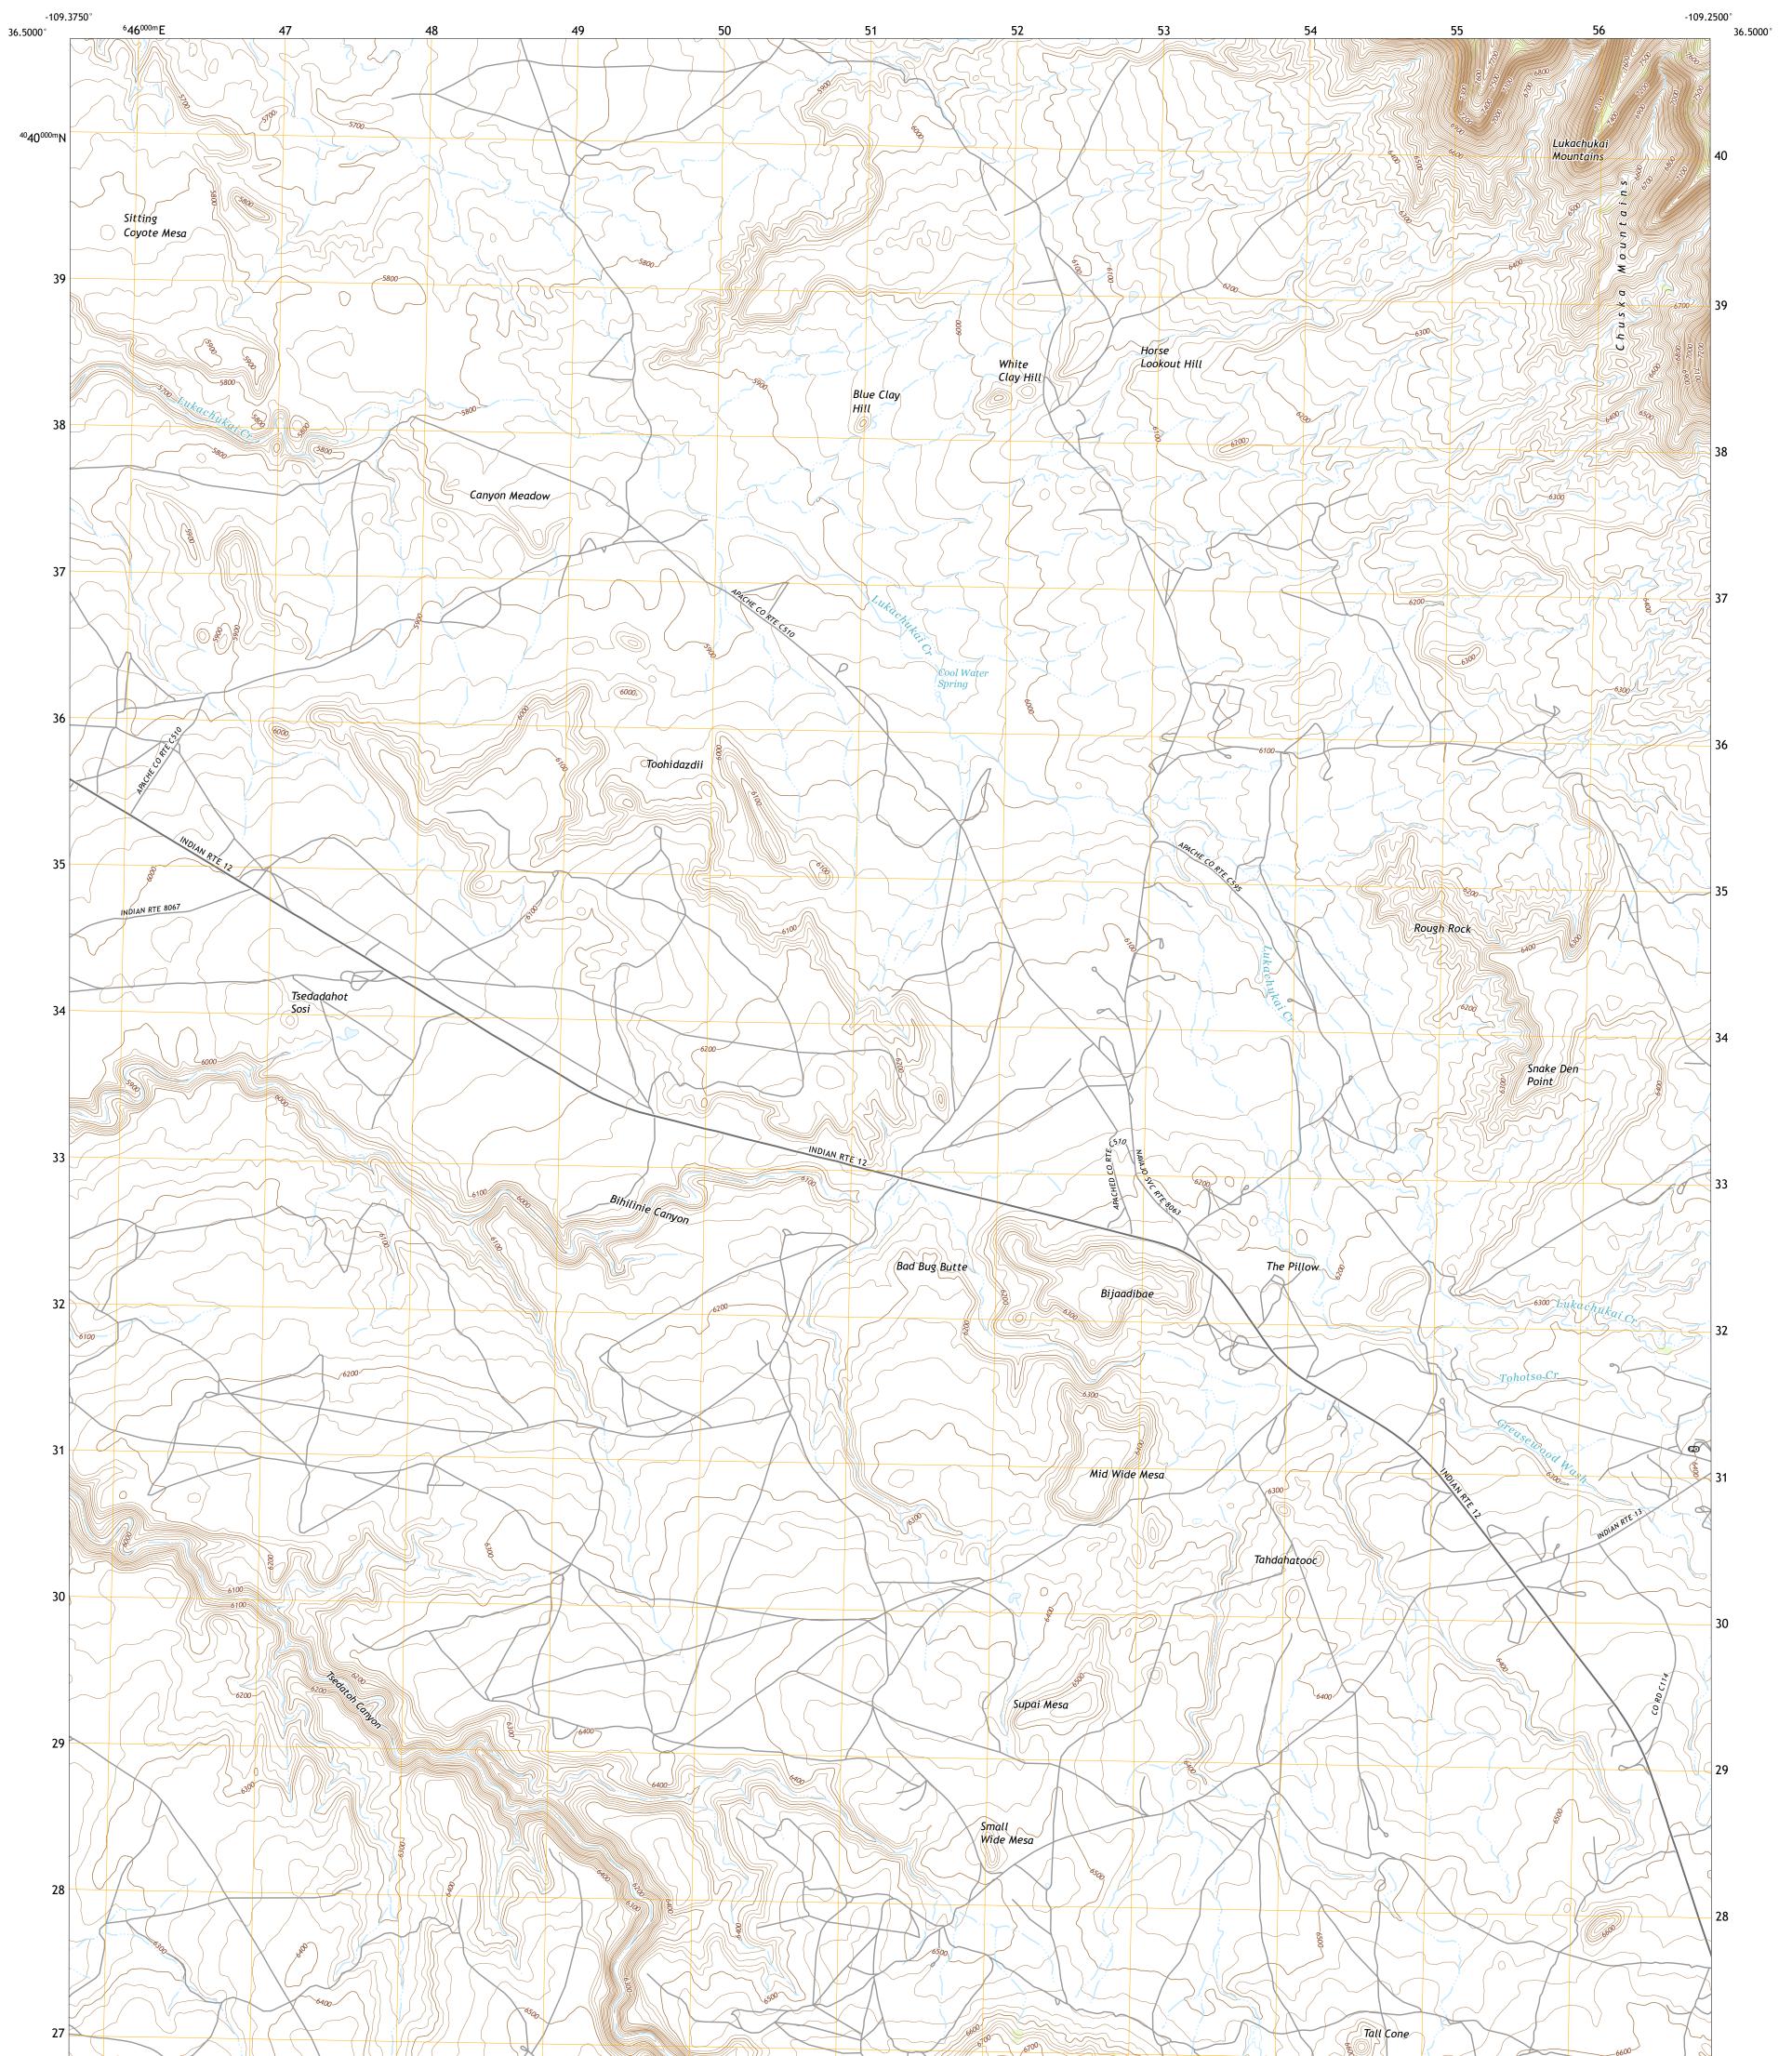

## U.S. DEPARTMENT OF THE INTERIOR U.S. GEOLOGICAL SURVEY

## BAD BUG BUTTE QUADRANGLE ARIZONA - APACHE COUNTY 7.5-MINUTE SERIES

Produced by the United States Geological Survey North American Datum of 1983 (NAD83) World Geodetic System of 1984 (WGS84). Projection and 1 000-meter grid:Universal Transverse Mercator, Zone 12S This map is not a legal document. Boundaries may be generalized for this map scale. Private lands within government reservations may not be shown. Obtain permission before entering private lands.

Imagery......NAIP, July 2019 - July 2019 Roads......GNIS, 1980 - 2021 Hydrography......GNIS, 1980 - 2021 Hydrography......National Hydrography Dataset, 2004 - 2020 Contours.....National Elevation Dataset, 1999 Boundaries.....Multiple sources; see metadata file 2019 - 2021 Public Land Survey System......BLM, 2017 Wetlands......BLM, 2005 - 2009