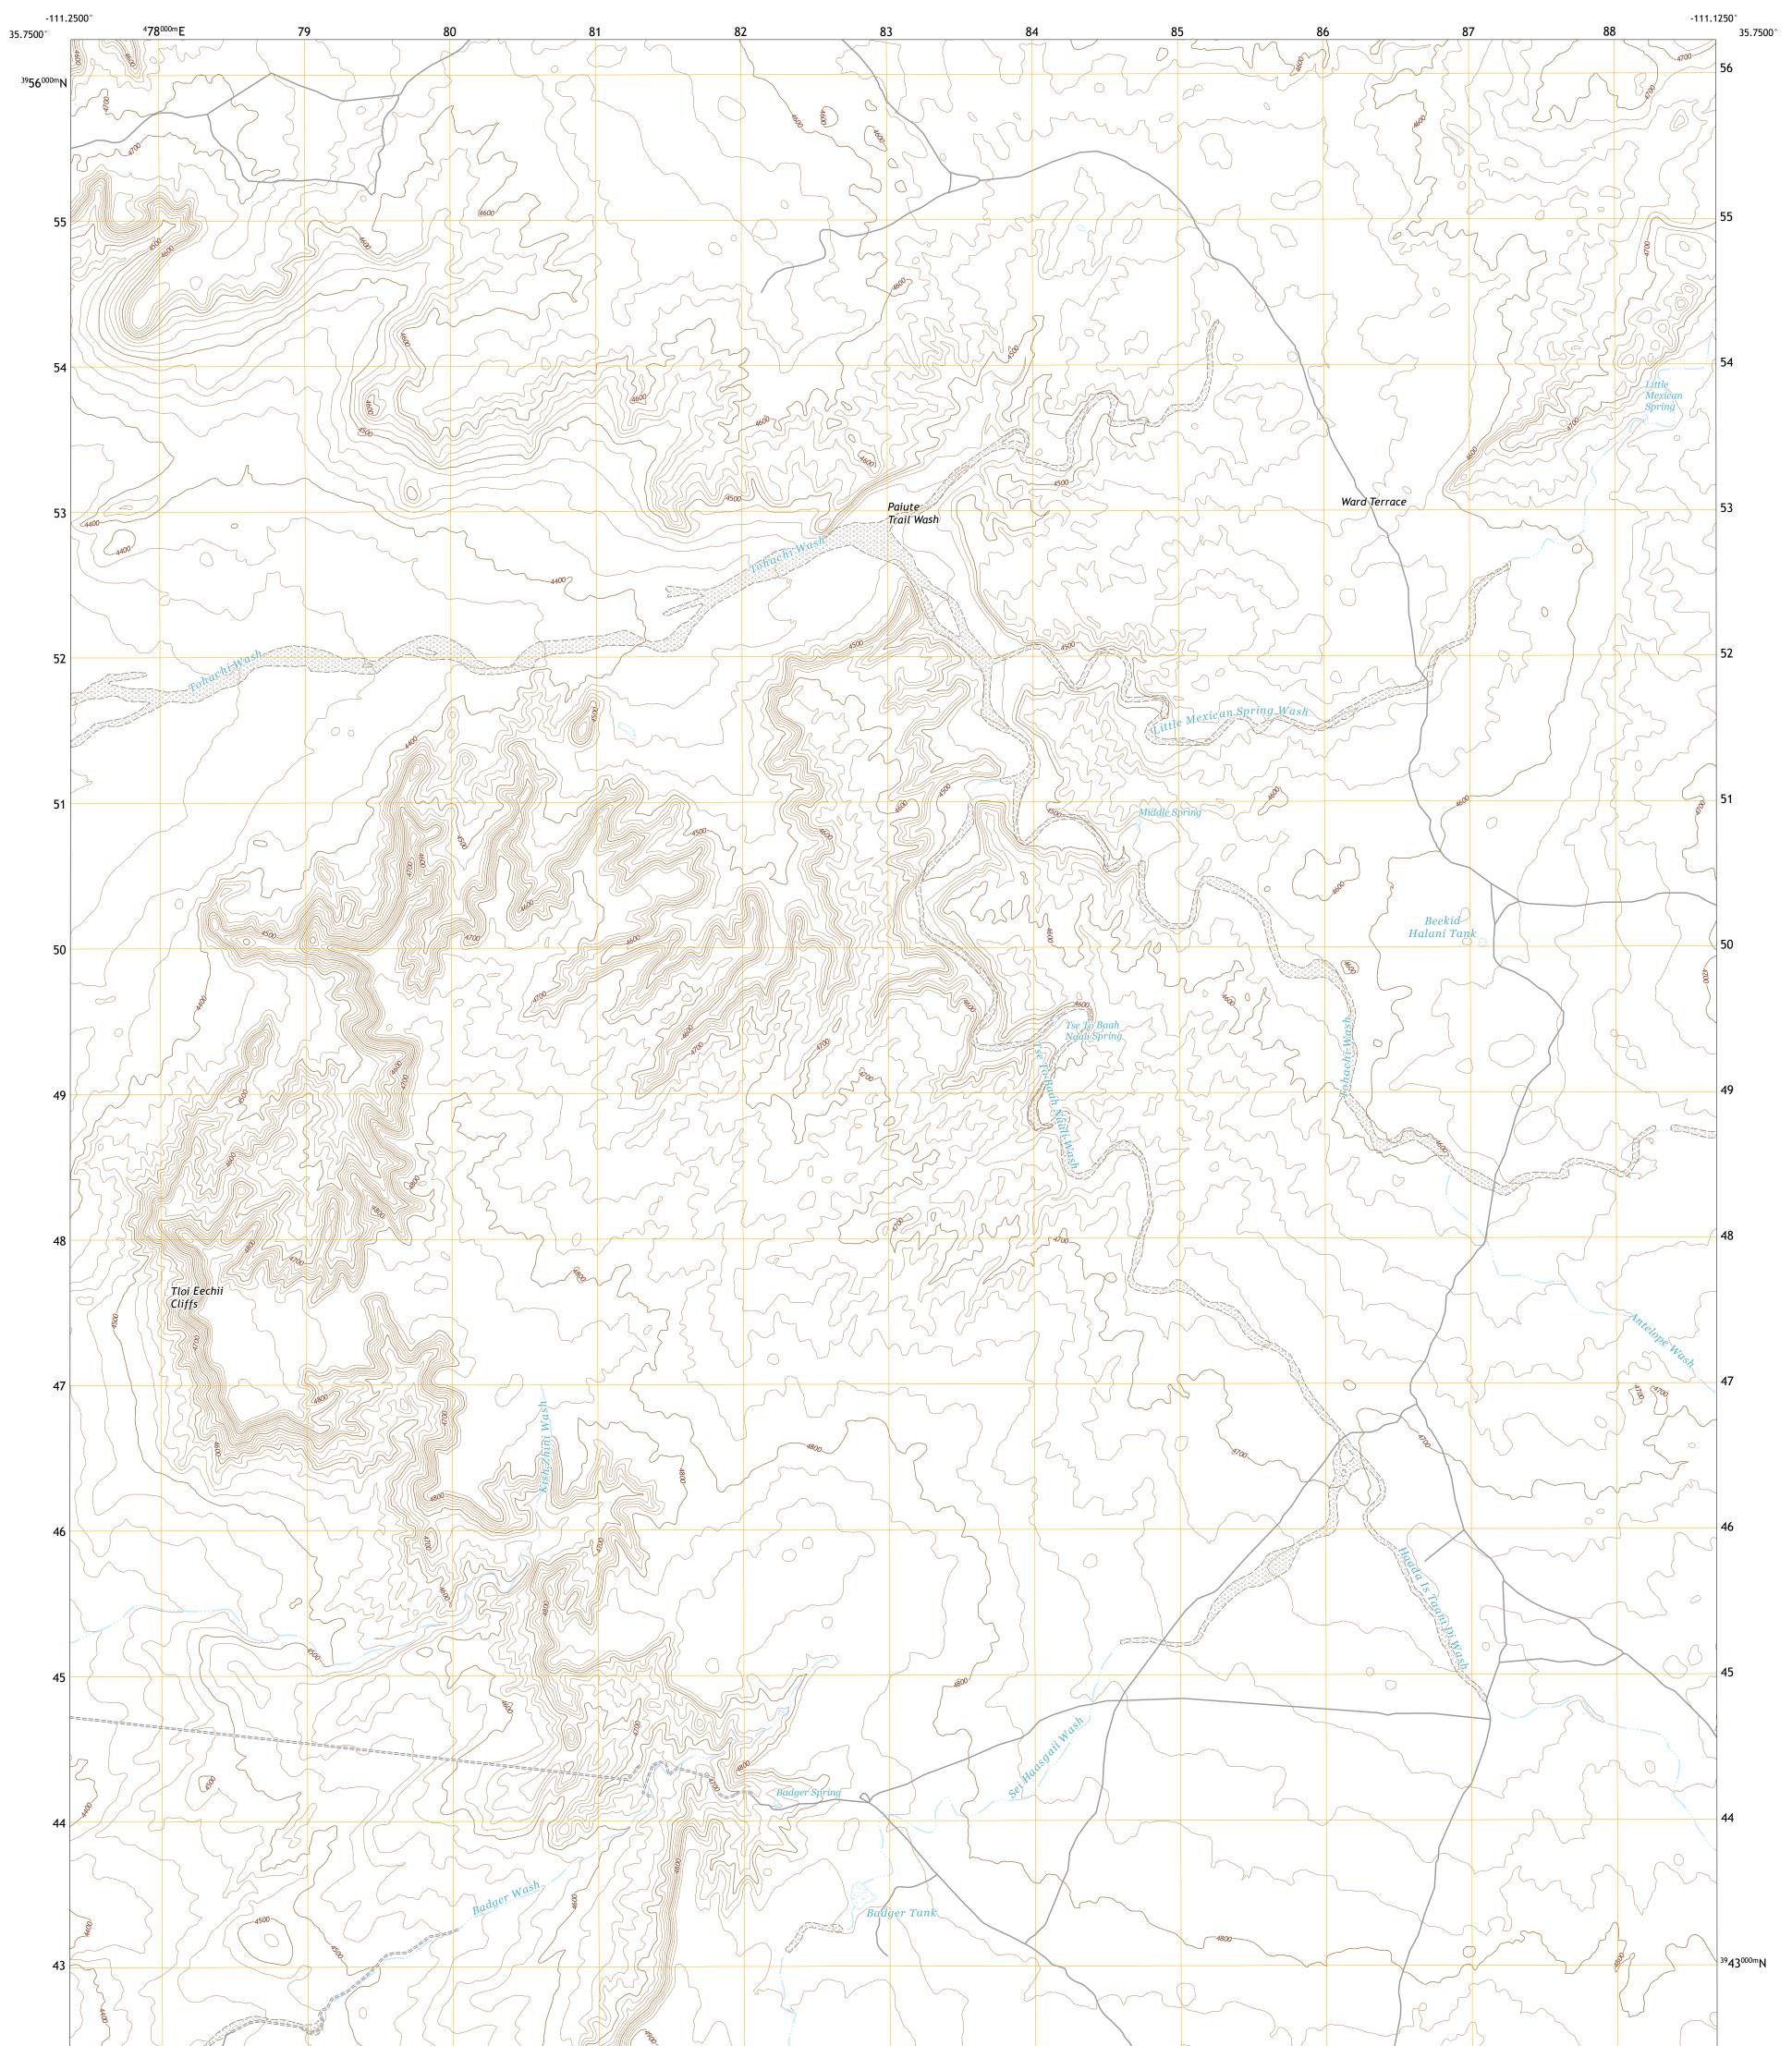

## U.S. DEPARTMENT OF THE INTERIOR U.S. GEOLOGICAL SURVEY

Produced by the United States Geological Survey North American Datum of 1983 (NAD83) World Geodetic System of 1984 (WGS84). Projection and 1 000-meter grid:Universal Transverse Mercator, Zone 12S This map is not a legal document. Boundaries may be generalized for this map scale. Private lands within government reservations may not be shown. Obtain permission before entering private lands.

Imagery......NAIP, July 2019 - July 2019 Roads......ONIP, July 2019 - July 2019 Roads......ONIS, 1980 - 2011 Hydrography......GNIS, 1980 - 2011 Hydrography......GNIS, 1980 - 2011 Contours.....National Hydrography Dataset, 2004 - 2019 Contours.....National Elevation Dataset, 1999 Boundaries.....Multiple sources; see metadata file 2019 - 2021 Public Land Survey System......BLM, 2017 Wetlands......BLM, 2017