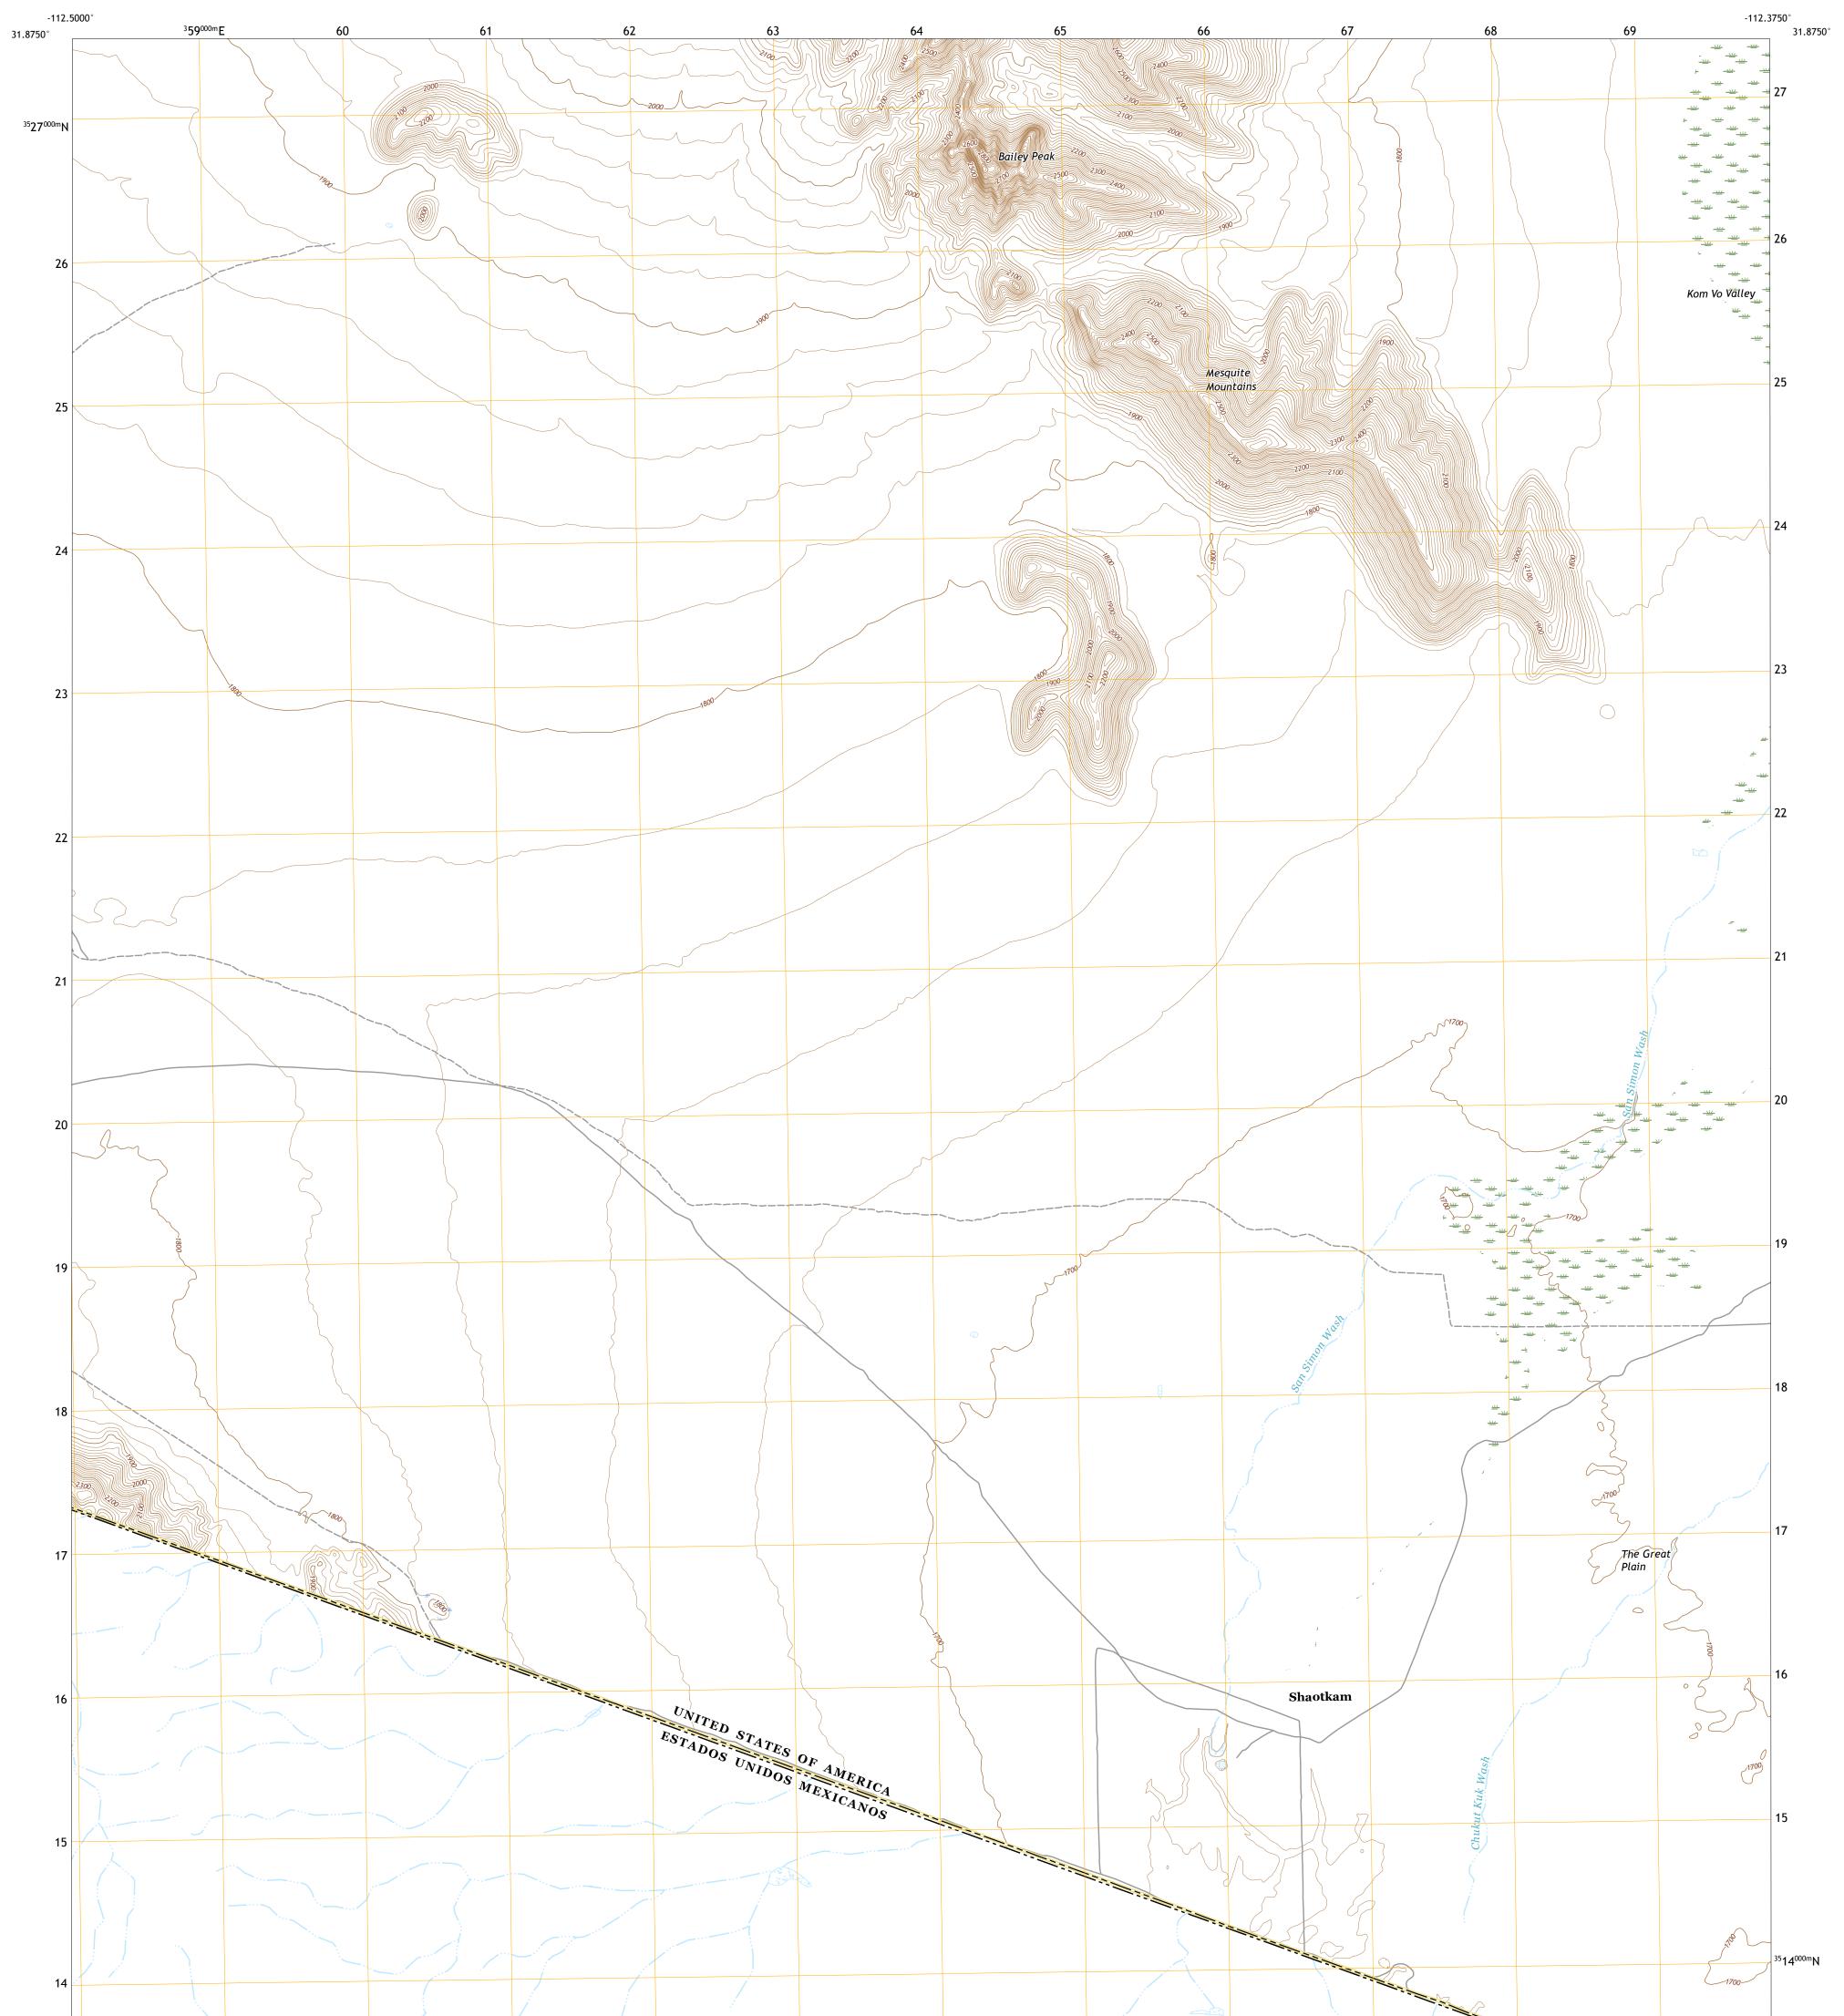

## BAILEY PEAK QUADRANGLE ARIZONA - PIMA COUNTY 7.5-MINUTE SERIES

Produced by the United States Geological Survey North American Datum of 1983 (NAD83) World Geodetic System of 1984 (WGS84). Projection and 1 000-meter grid:Universal Transverse Mercator, Zone 12R This map is not a legal document. Boundaries may be generalized for this map scale. Private lands within government reservations may not be shown. Obtain permission before entering private lands.

Imagery......NAIP, August 2015 - October 2015 Roads......U.S. Census Bureau, 2018 Names......GNIS, 1980 - 1984 Hydrography......GNIS, 1980 - 1984 Contours.....National Hydrography Dataset, 2003 - 2015 Contours.....National Elevation Dataset, 2012 Boundaries.....Multiple sources; see metadata file 2016 - 2017 Public Land Survey System.....BLM, 2017 Wetlands.....BLM, 2017