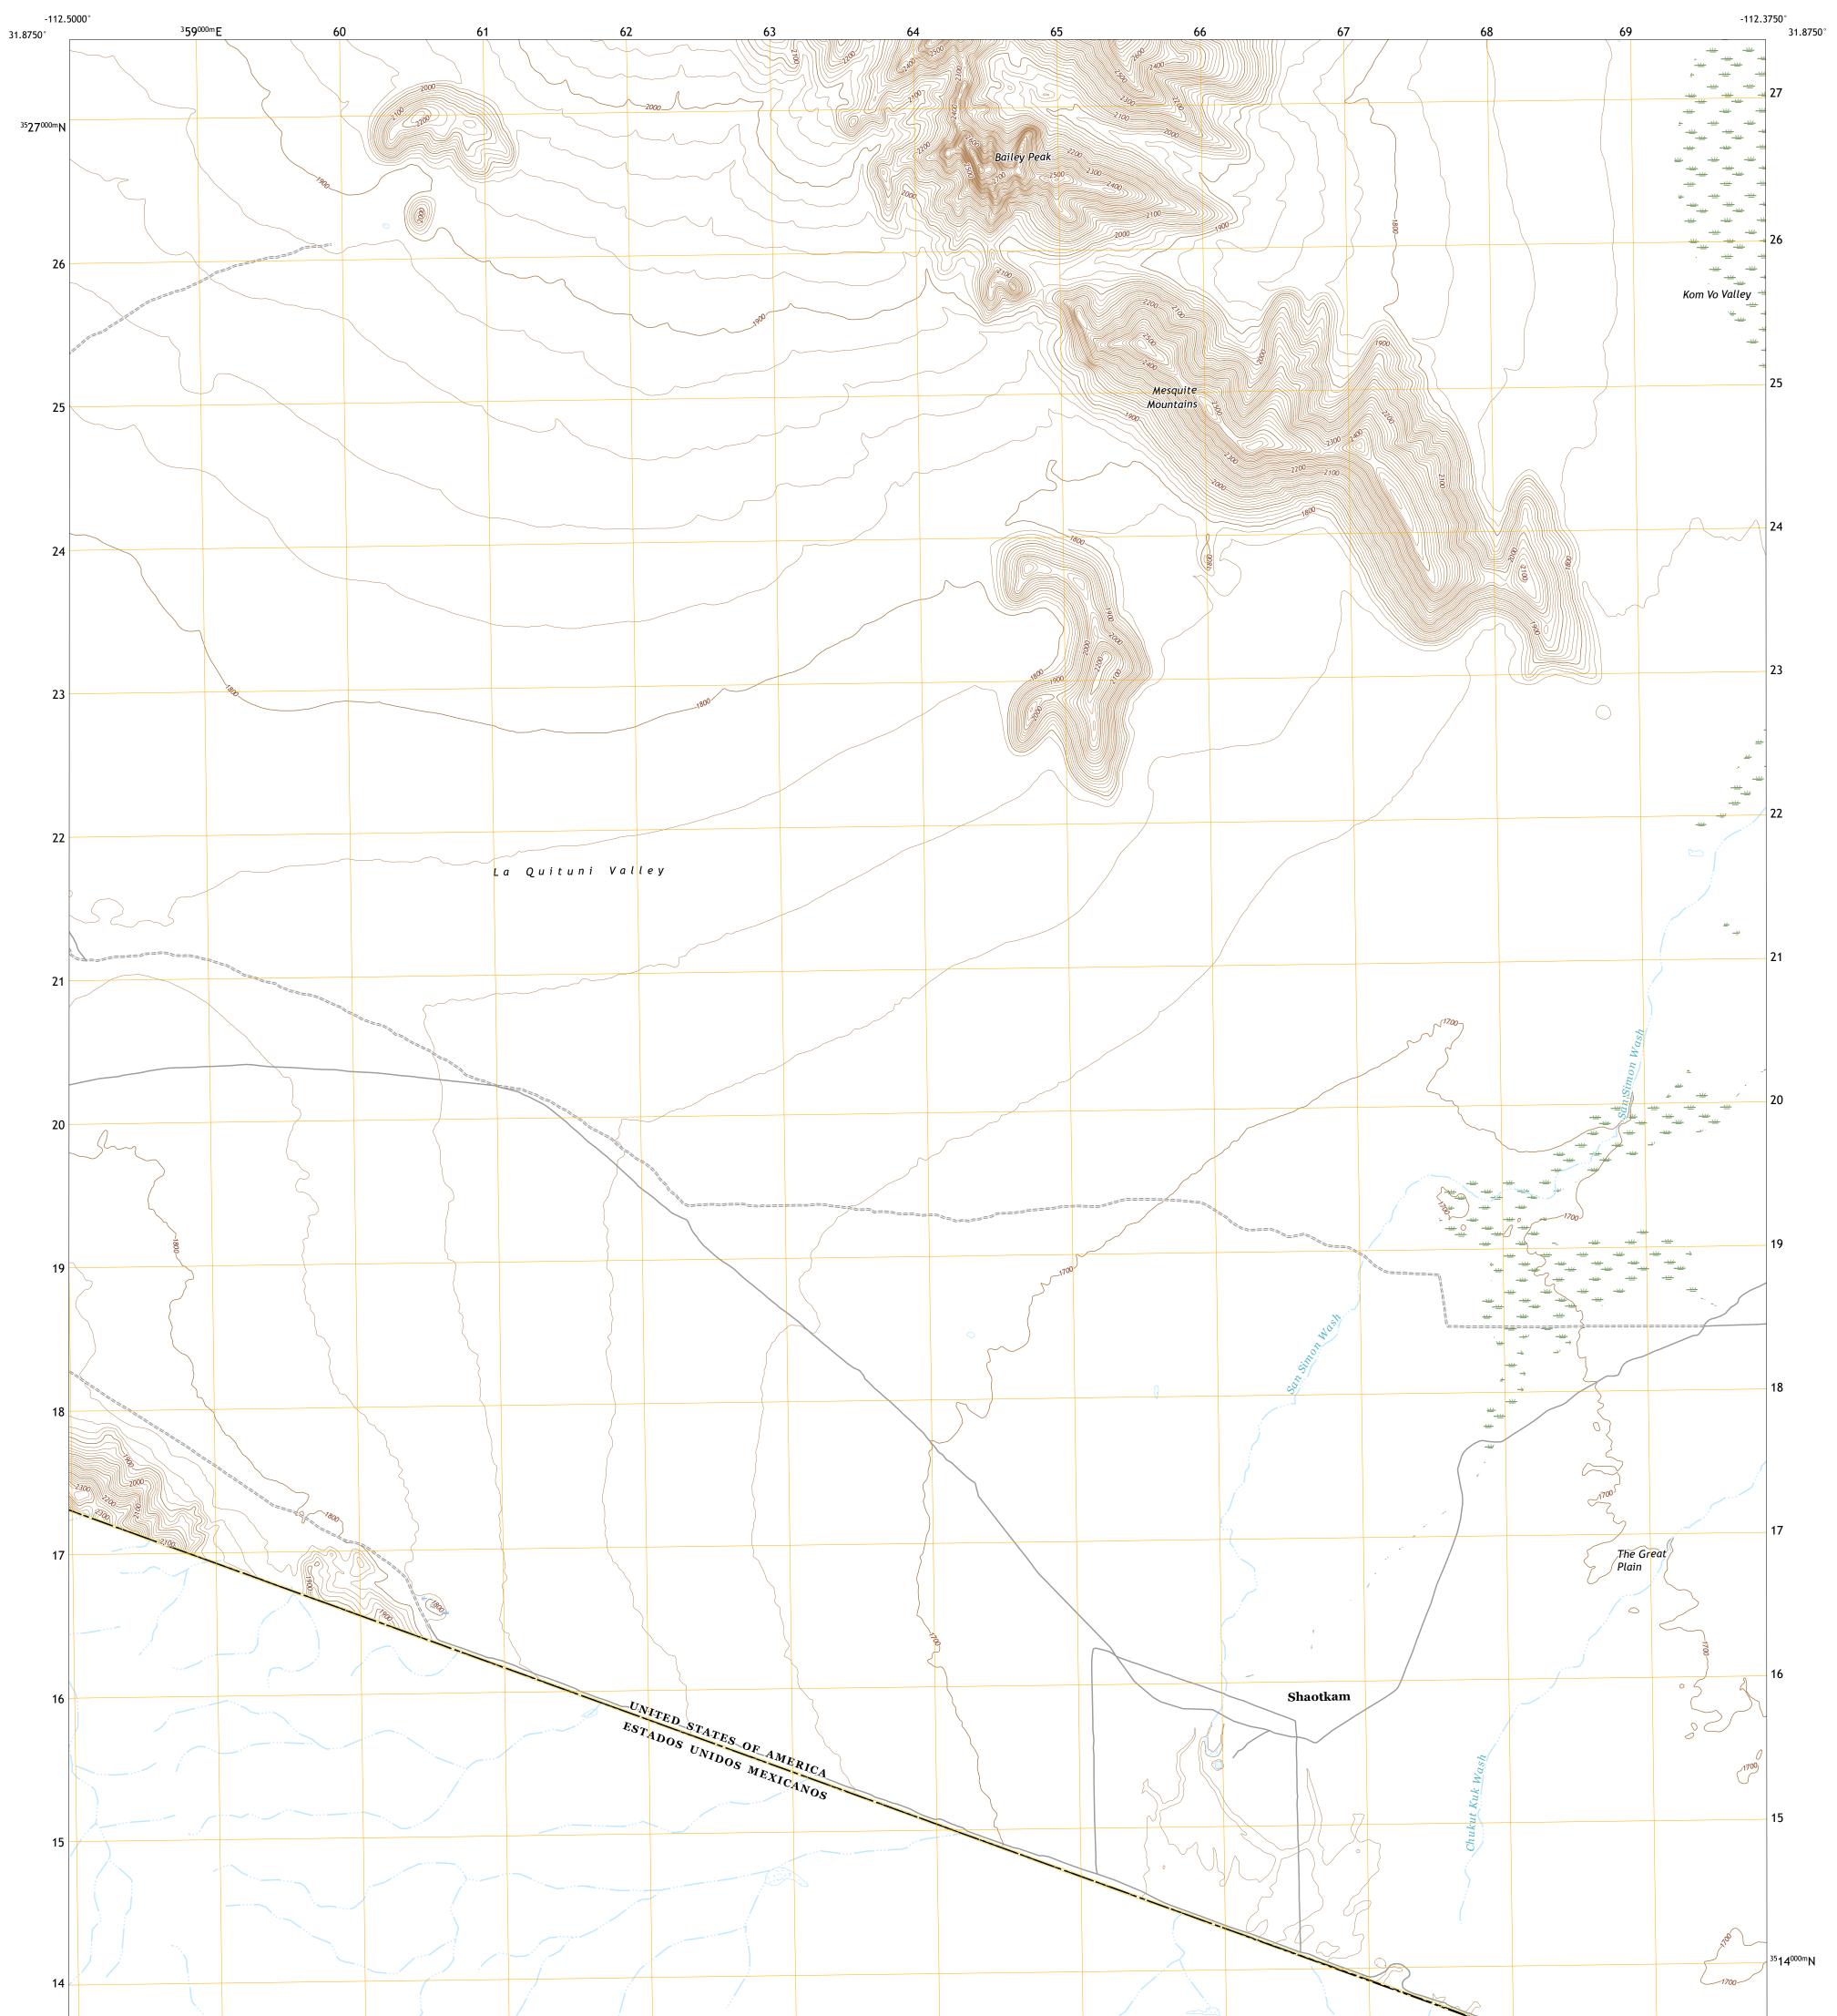

## U.S. DEPARTMENT OF THE INTERIOR U.S. GEOLOGICAL SURVEY

## BAILEY PEAK QUADRANGLE ARIZONA - PIMA COUNTY 7.5-MINUTE SERIES

Produced by the United States Geological Survey North American Datum of 1983 (NAD83) World Geodetic System of 1984 (WGS84). Projection and 1 000-meter grid:Universal Transverse Mercator, Zone 12R This map is not a legal document. Boundaries may be generalized for this map scale. Private lands within government reservations may not be shown. Obtain permission before entering private lands.

Imagery......NAIP, June 2019 - June 2019 Roads.......GNIS, 1980 - 2018 Names......GNIS, 1980 - 2018 Hydrography......GNIS, 1980 - 2018 Contours.....National Hydrography Dataset, 2003 - 2019 Contours.....National Elevation Dataset, 2012 Boundaries.....Multiple sources; see metadata file 2019 - 2021 Public Land Survey System......BLM, 2017 Wetlands......BLM, 2017