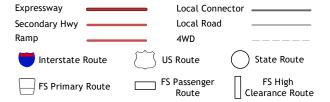

ROAD CLASSIFICATION

Check with local Forest Service unit for current travel conditions and restrictions.

BALDY BILL POINT, AZ

2021