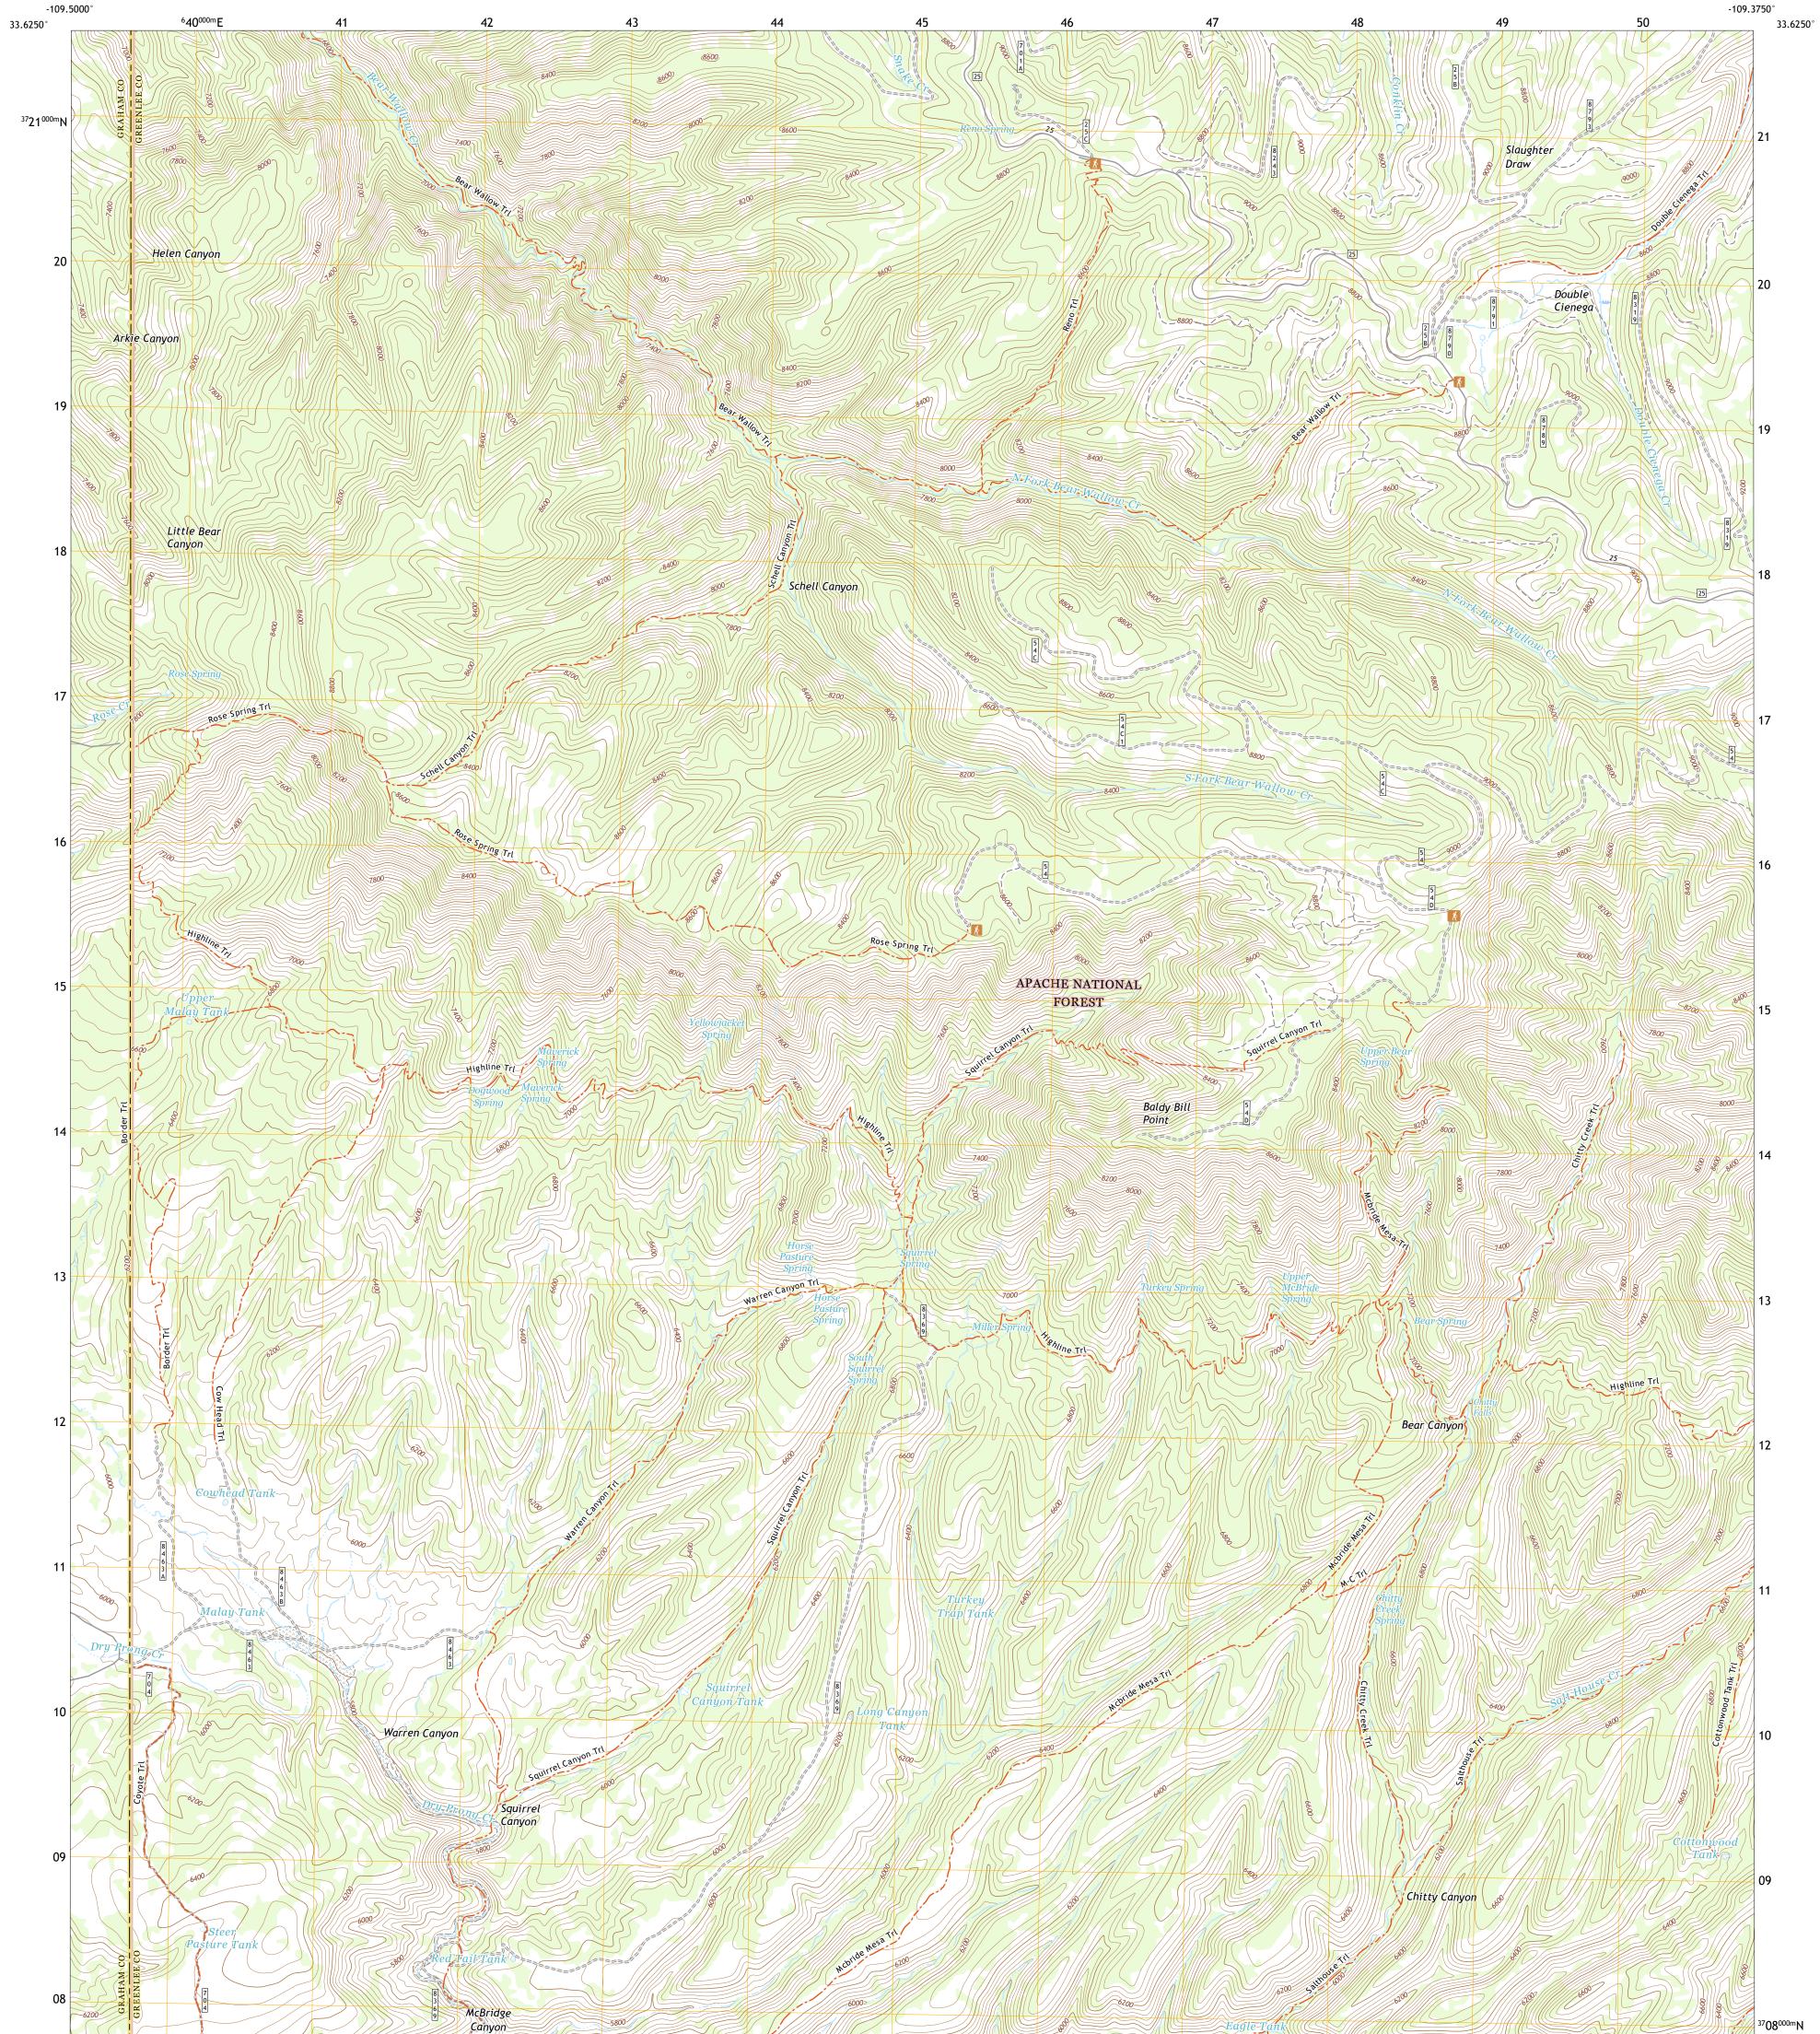

The National Map US Topo

DULEST SEPARCE ULESS BUTTON MORE TO BUTTON MORE TO BALDY BILL POINT QUADRANGLE ARIZONA 7.5-MINUTE SERIES

**Produced by the United States Geological Survey** North American Datum of 1983 (NAD83) World Geodetic System of 1984 (WGS84). Projection and 1 000-meter grid:Universal Transverse Mercator, Zone 12S This map is not a legal document. Boundaries may be generalized for this map scale. Private lands within government reservations may not be shown. Obtain permission before entering private lands.

ROAD CLASSIFICATION

Check with local Forest Service unit for current travel conditions and restrictions.

BALDY BILL POINT, AZ

2021