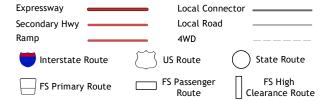

ROAD CLASSIFICATION

Check with local Forest Service unit for current travel conditions and restrictions.