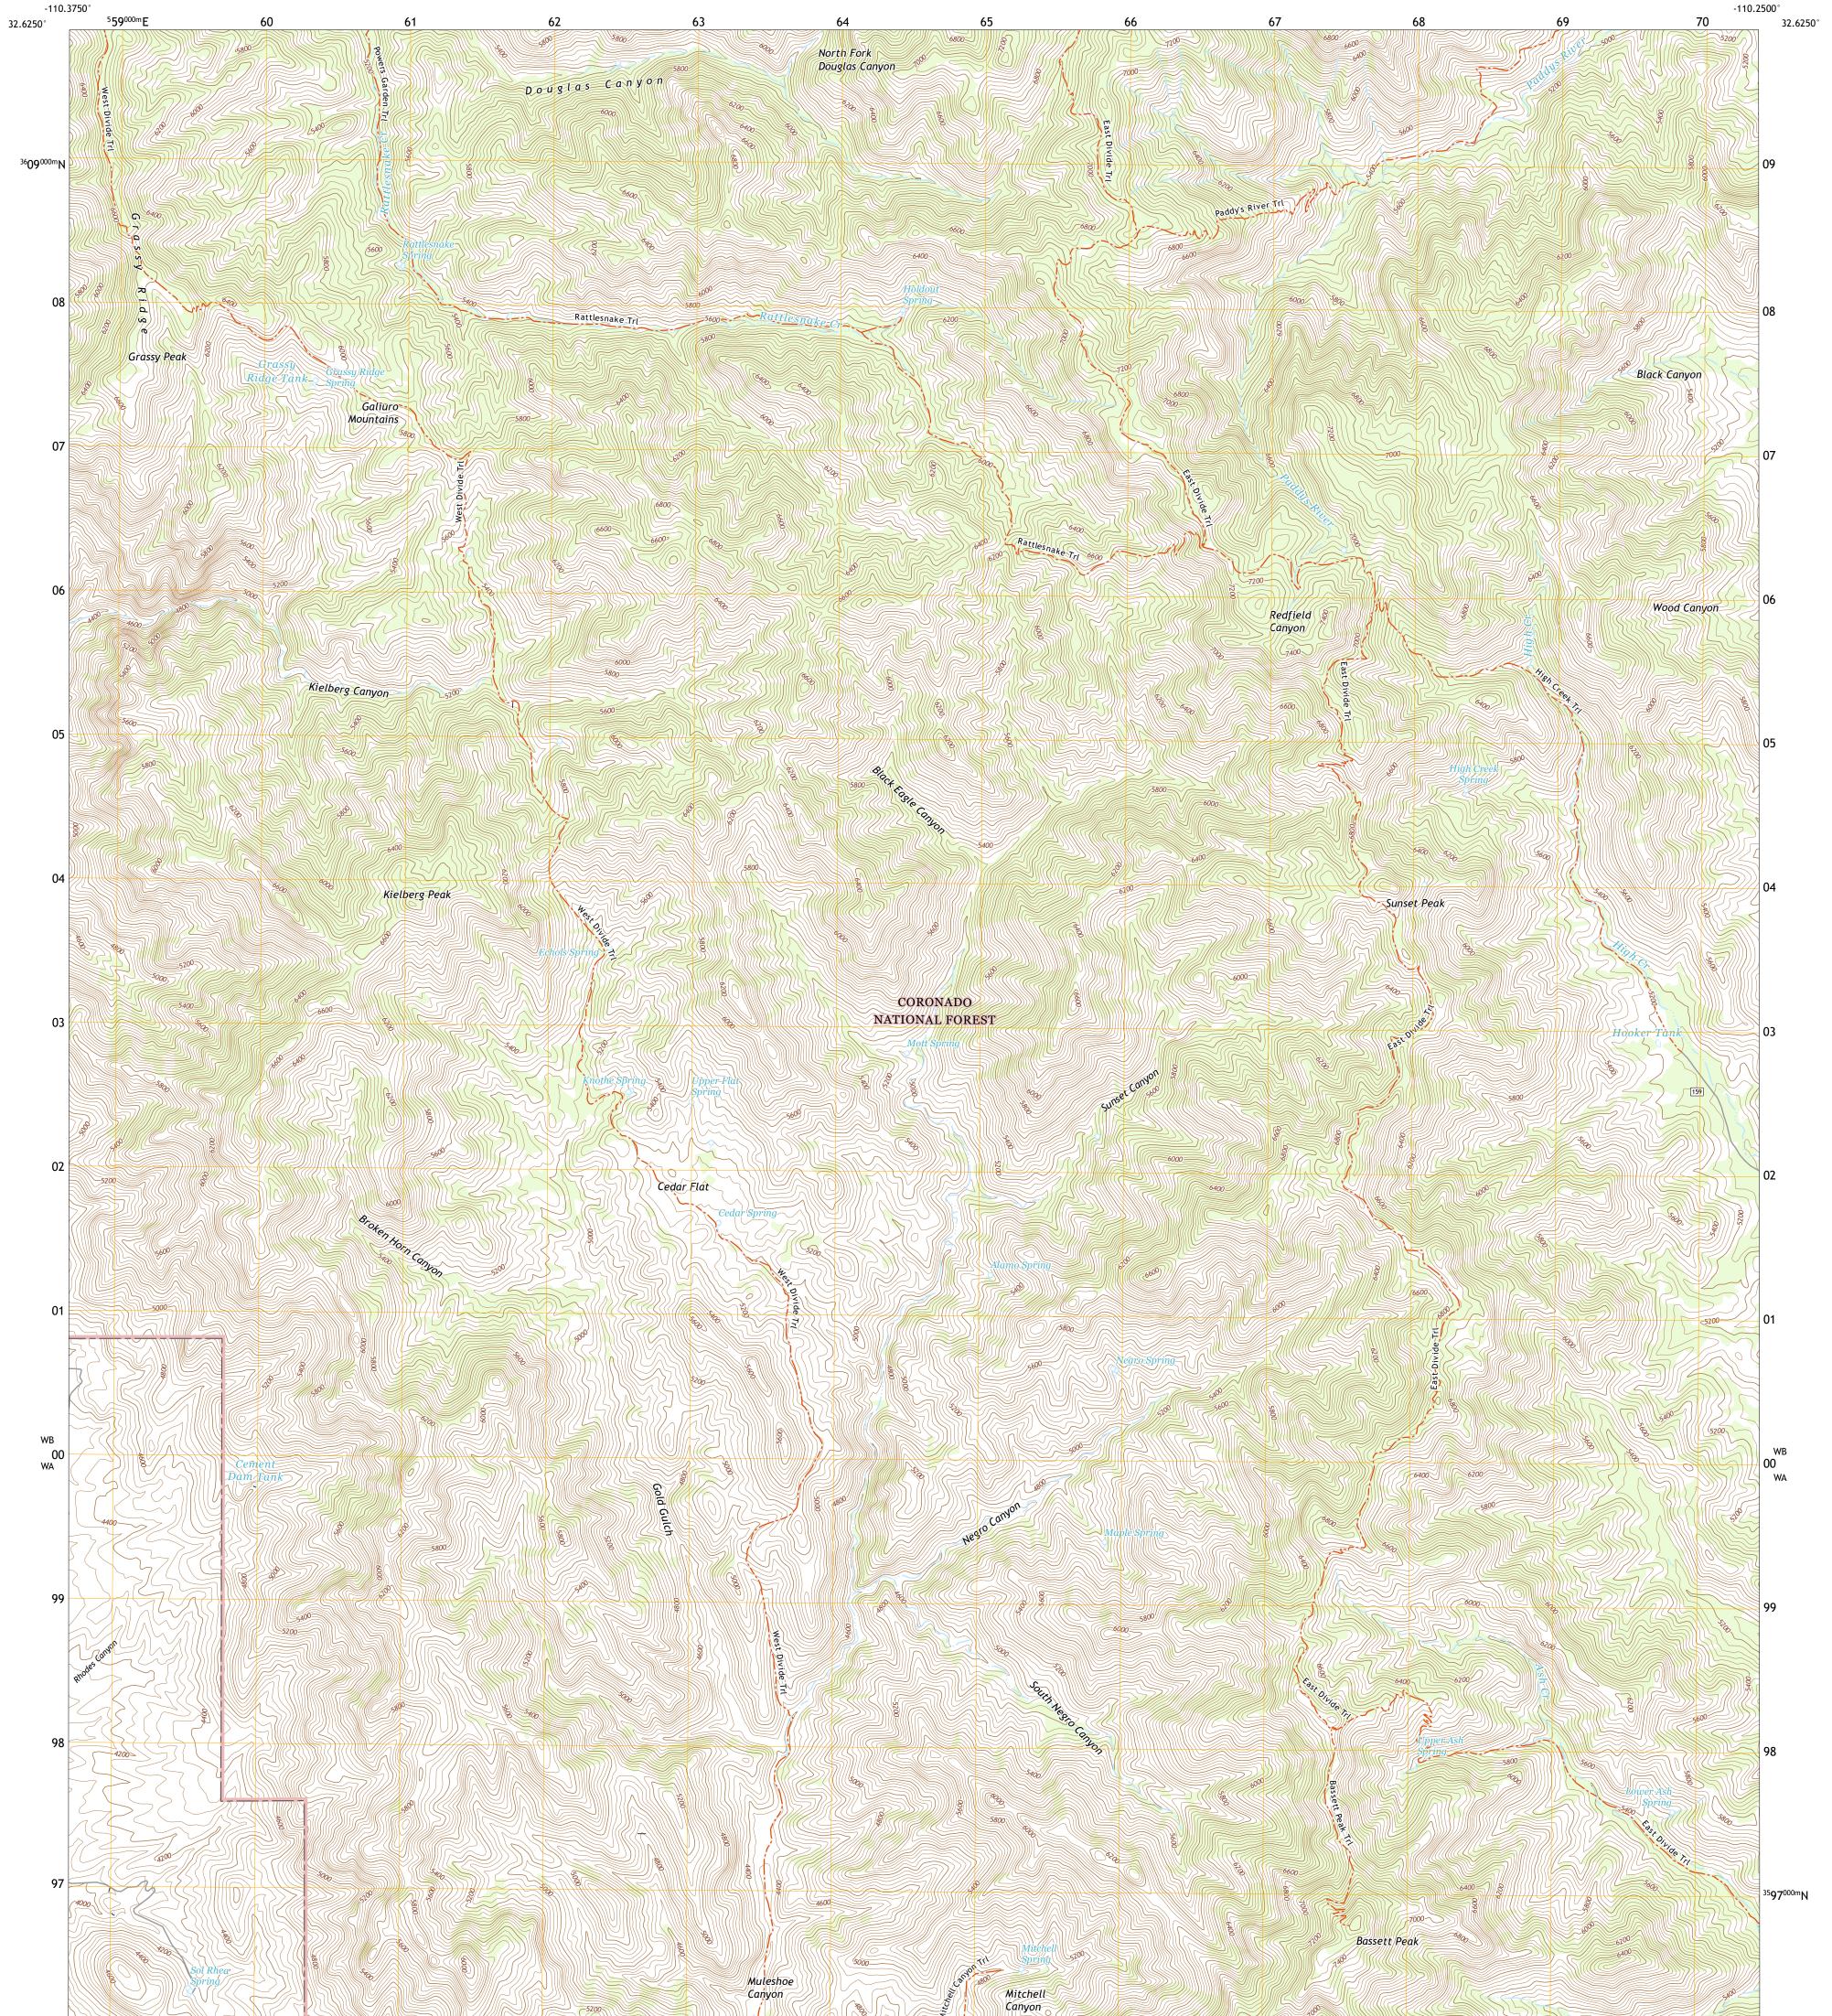

The National Map US Topo

PROFESSION PROFESSION

BASSETT PEAK QUADRANGLE ARIZONA - GRAHAM COUNTY 7.5-MINUTE SERIES

Produced by the United States Geological Survey North American Datum of 1983 (NAD83) World Geodetic System of 1984 (WGS84). Projection and 1 000-meter grid:Universal Transverse Mercator, Zone 12S This map is not a legal document. Boundaries may be generalized for this map scale. Private lands within government reservations may not be shown. Obtain permission before entering private lands.