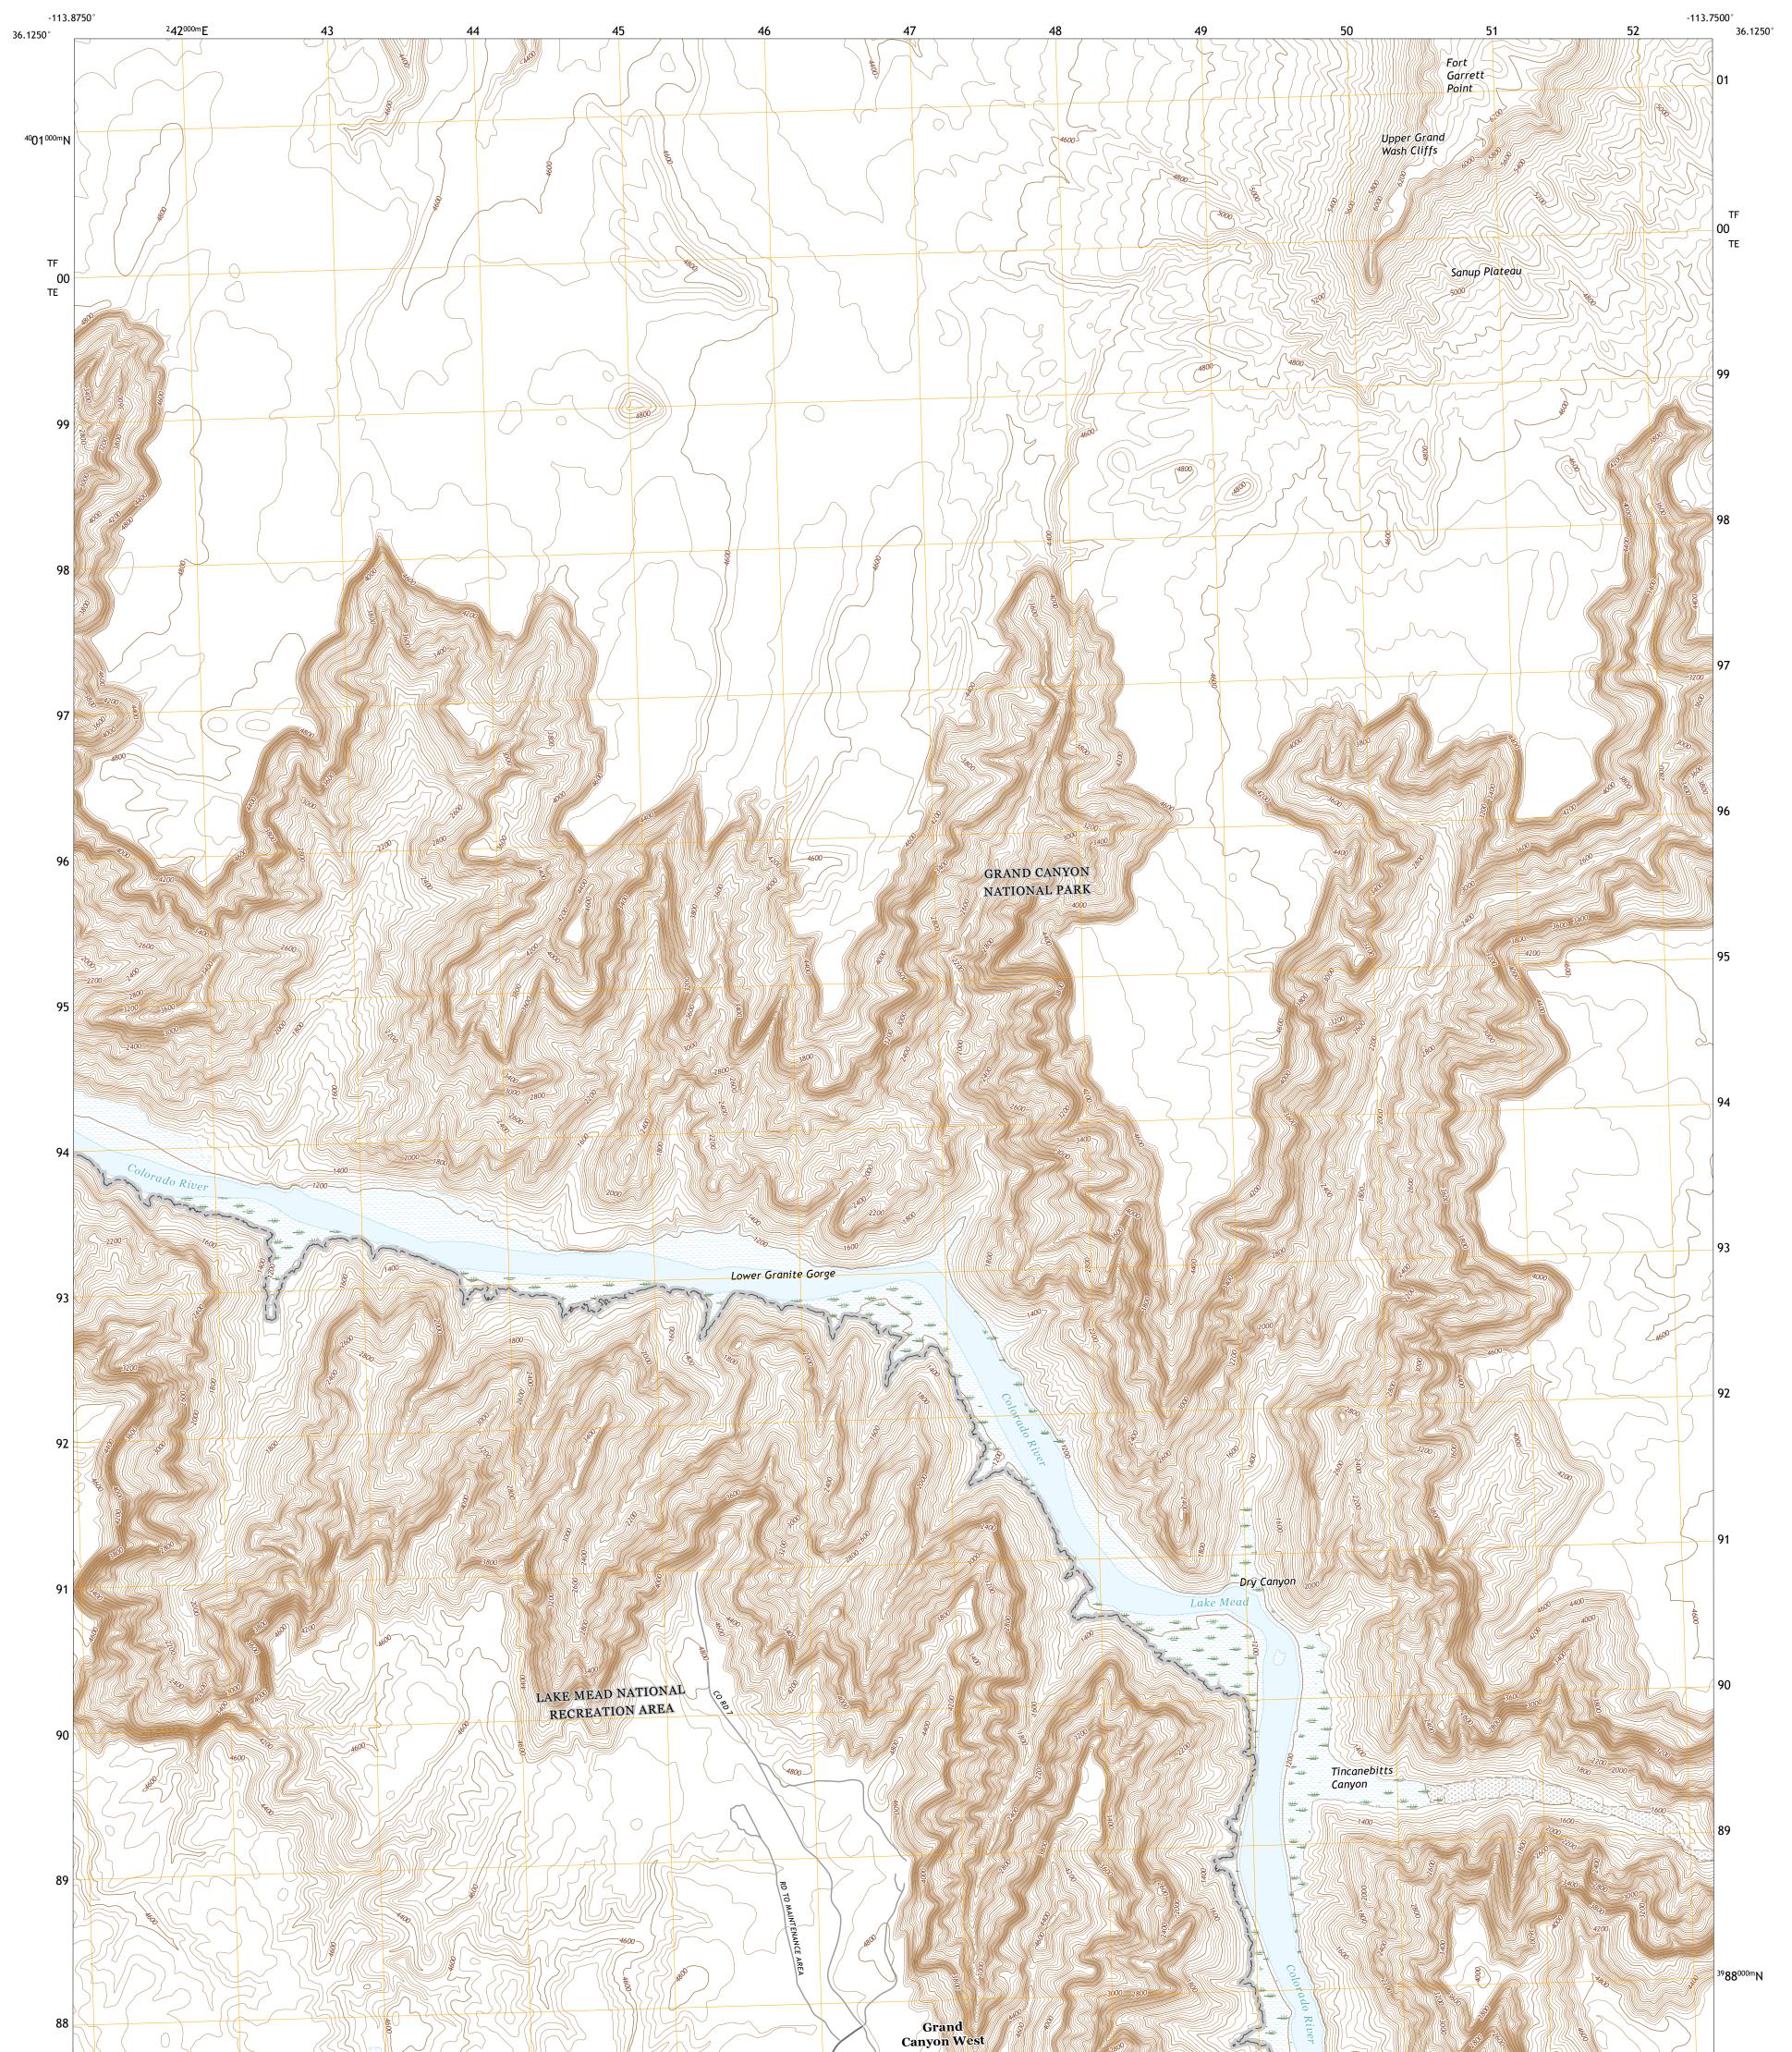

## U.S. DEPARTMENT OF THE INTERIOR U.S. GEOLOGICAL SURVEY

BAT CAVE QUADRANGLE ARIZONA - MOHAVE COUNTY 7.5-MINUTE SERIES

Produced by the United States Geological Survey North American Datum of 1983 (NAD83) World Geodetic System of 1984 (WGS84). Projection and 1 000-meter grid:Universal Transverse Mercator, Zone 12S This map is not a legal document. Boundaries may be generalized for this map scale. Private lands within government reservations may not be shown. Obtain permission before entering private lands.