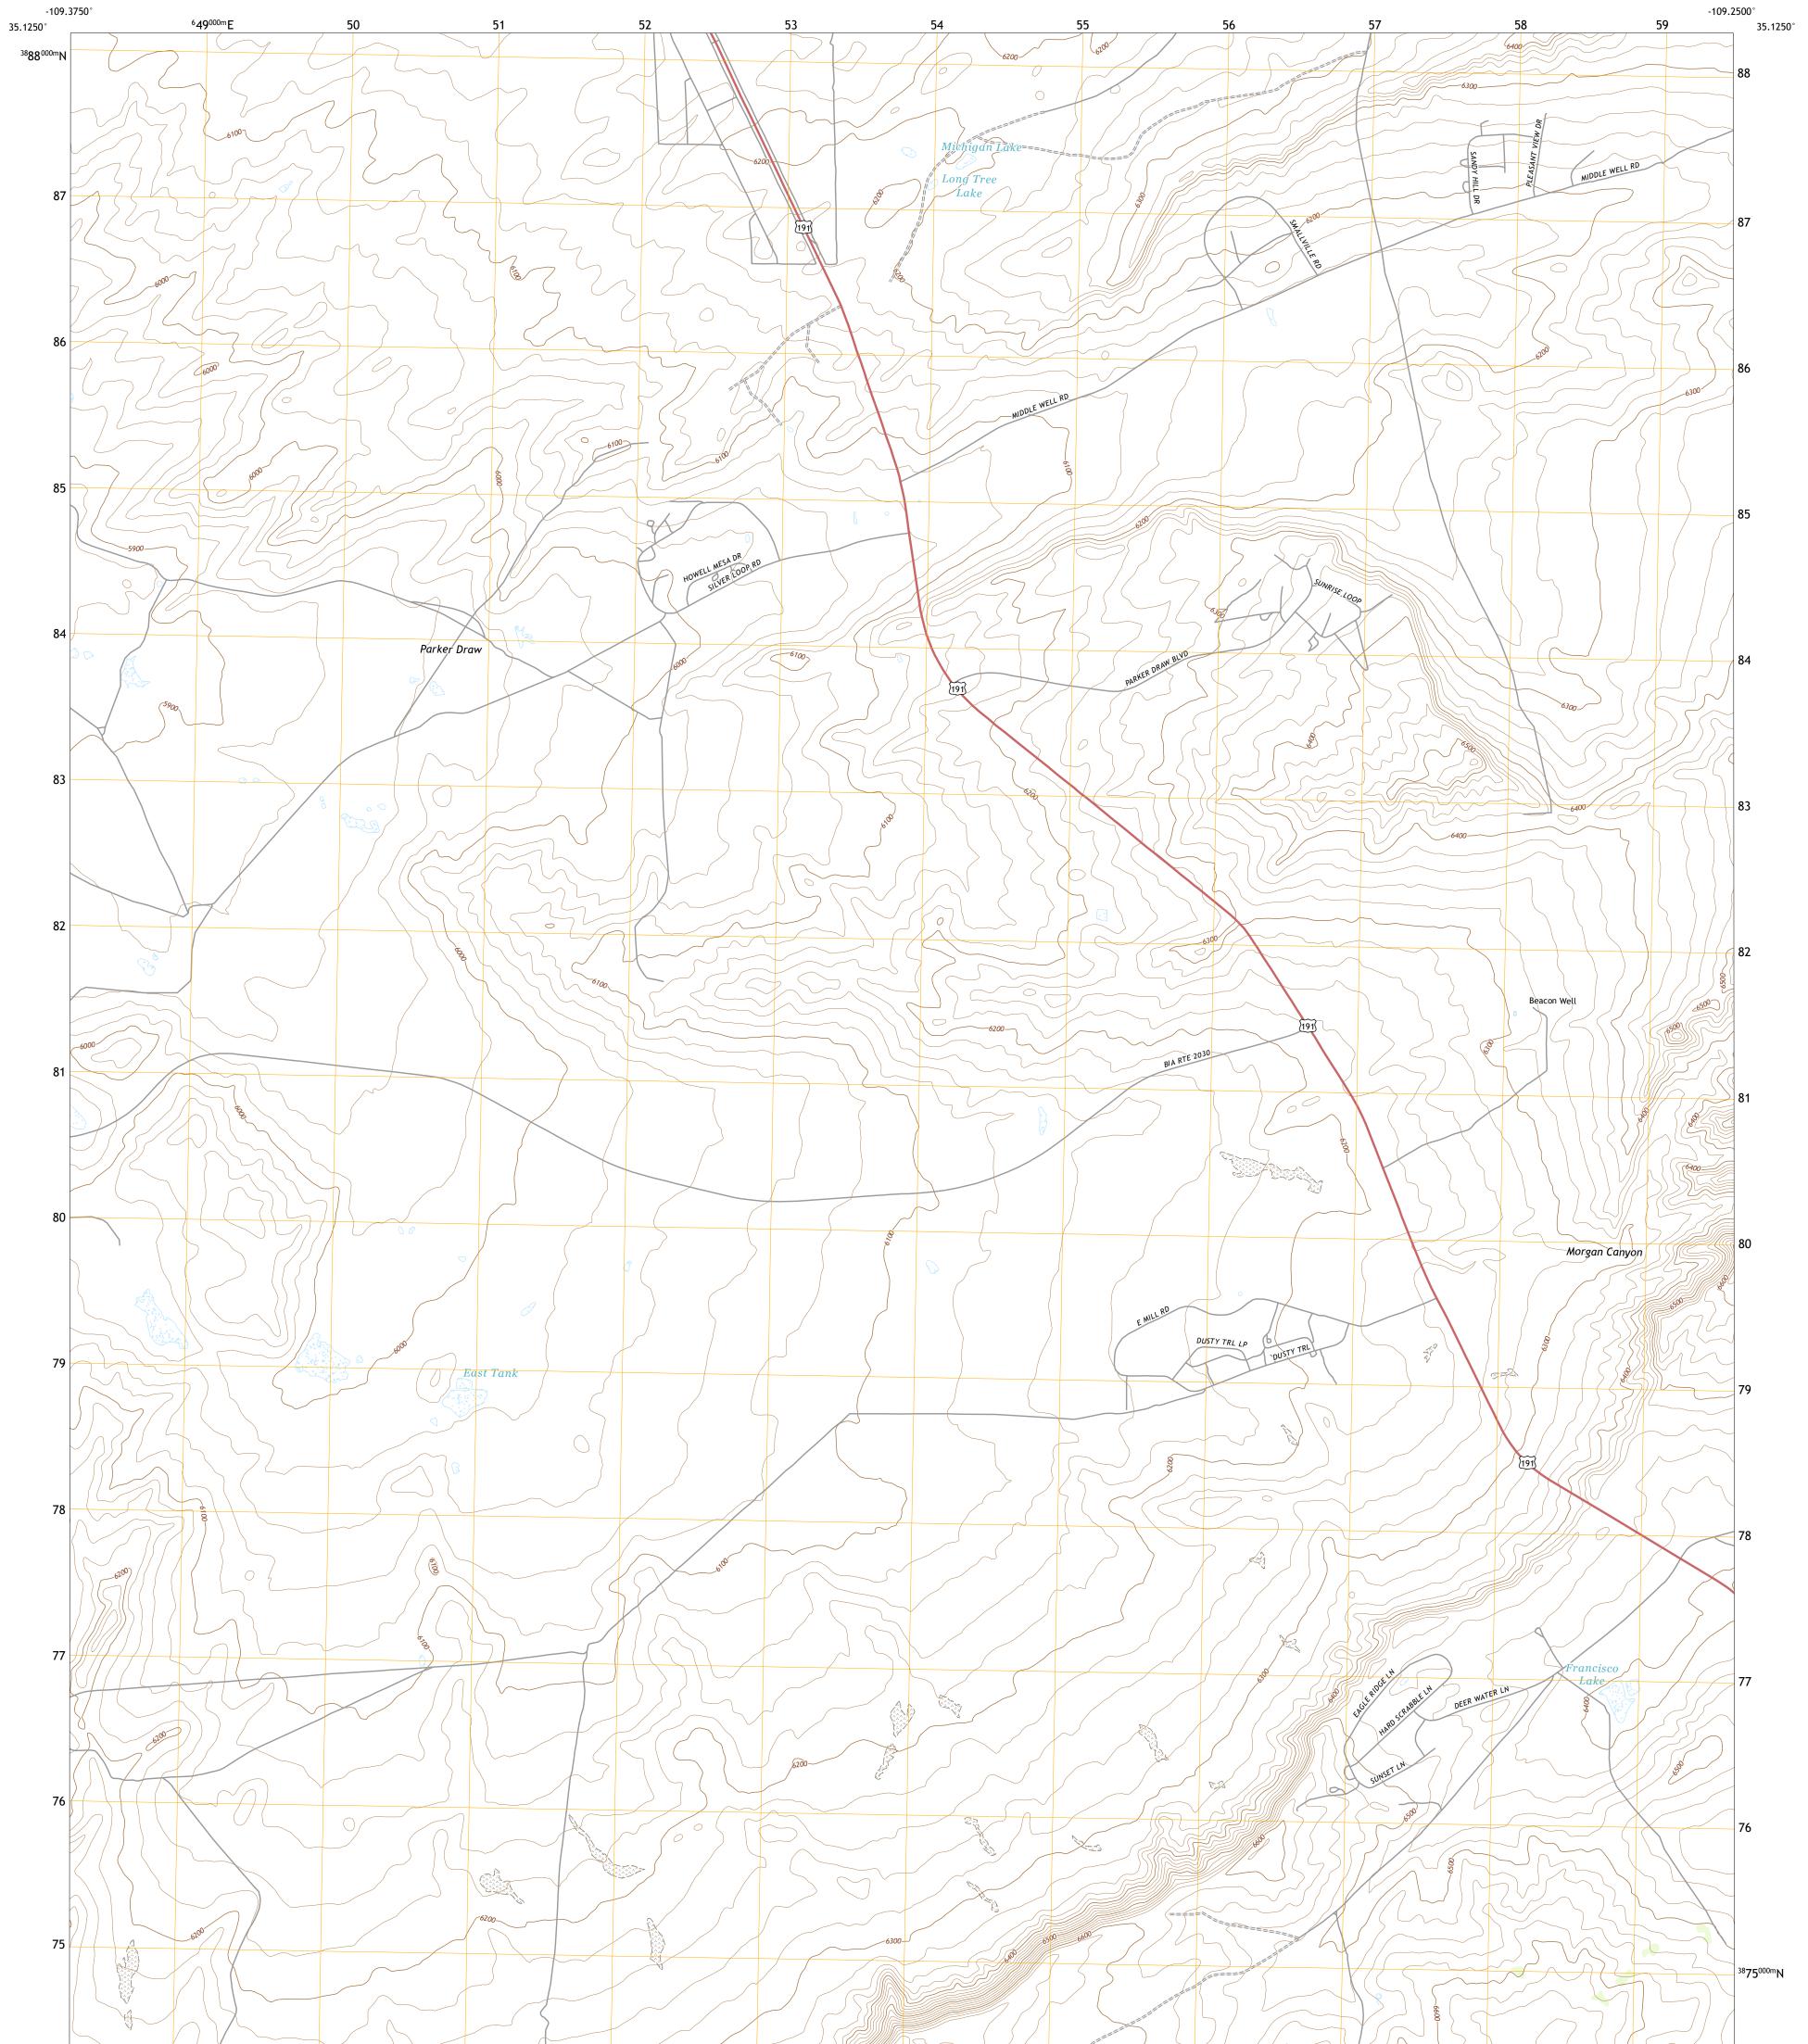

## U.S. DEPARTMENT OF THE INTERIOR U.S. GEOLOGICAL SURVEY

BEACON WELL QUADRANGLE ARIZONA - APACHE COUNTY 7.5-MINUTE SERIES

Produced by the United States Geological Survey North American Datum of 1983 (NAD83) World Geodetic System of 1984 (WGS84). Projection and 1 000-meter grid:Universal Transverse Mercator, Zone 12S This map is not a legal document. Boundaries may be generalized for this map scale. Private lands within government reservations may not be shown. Obtain permission before entering private lands.

 Imagery......NAIP, July 2019 - July 2019

 Roads......NAIP, July 2019 - July 2019

 Roads......Naipartering

 Names.......GNIS, 1980 - 2021

 Hydrography......Shipartering

 National Hydrography Dataset, 2002 - 2019

 Contours.....National Elevation Dataset, 1999

 Boundaries......Multiple sources; see metadata file 2019 - 2021

 Public Land Survey System.......BLM, 2017

 Wetlands......FWS National Wetlands Inventory Not Available