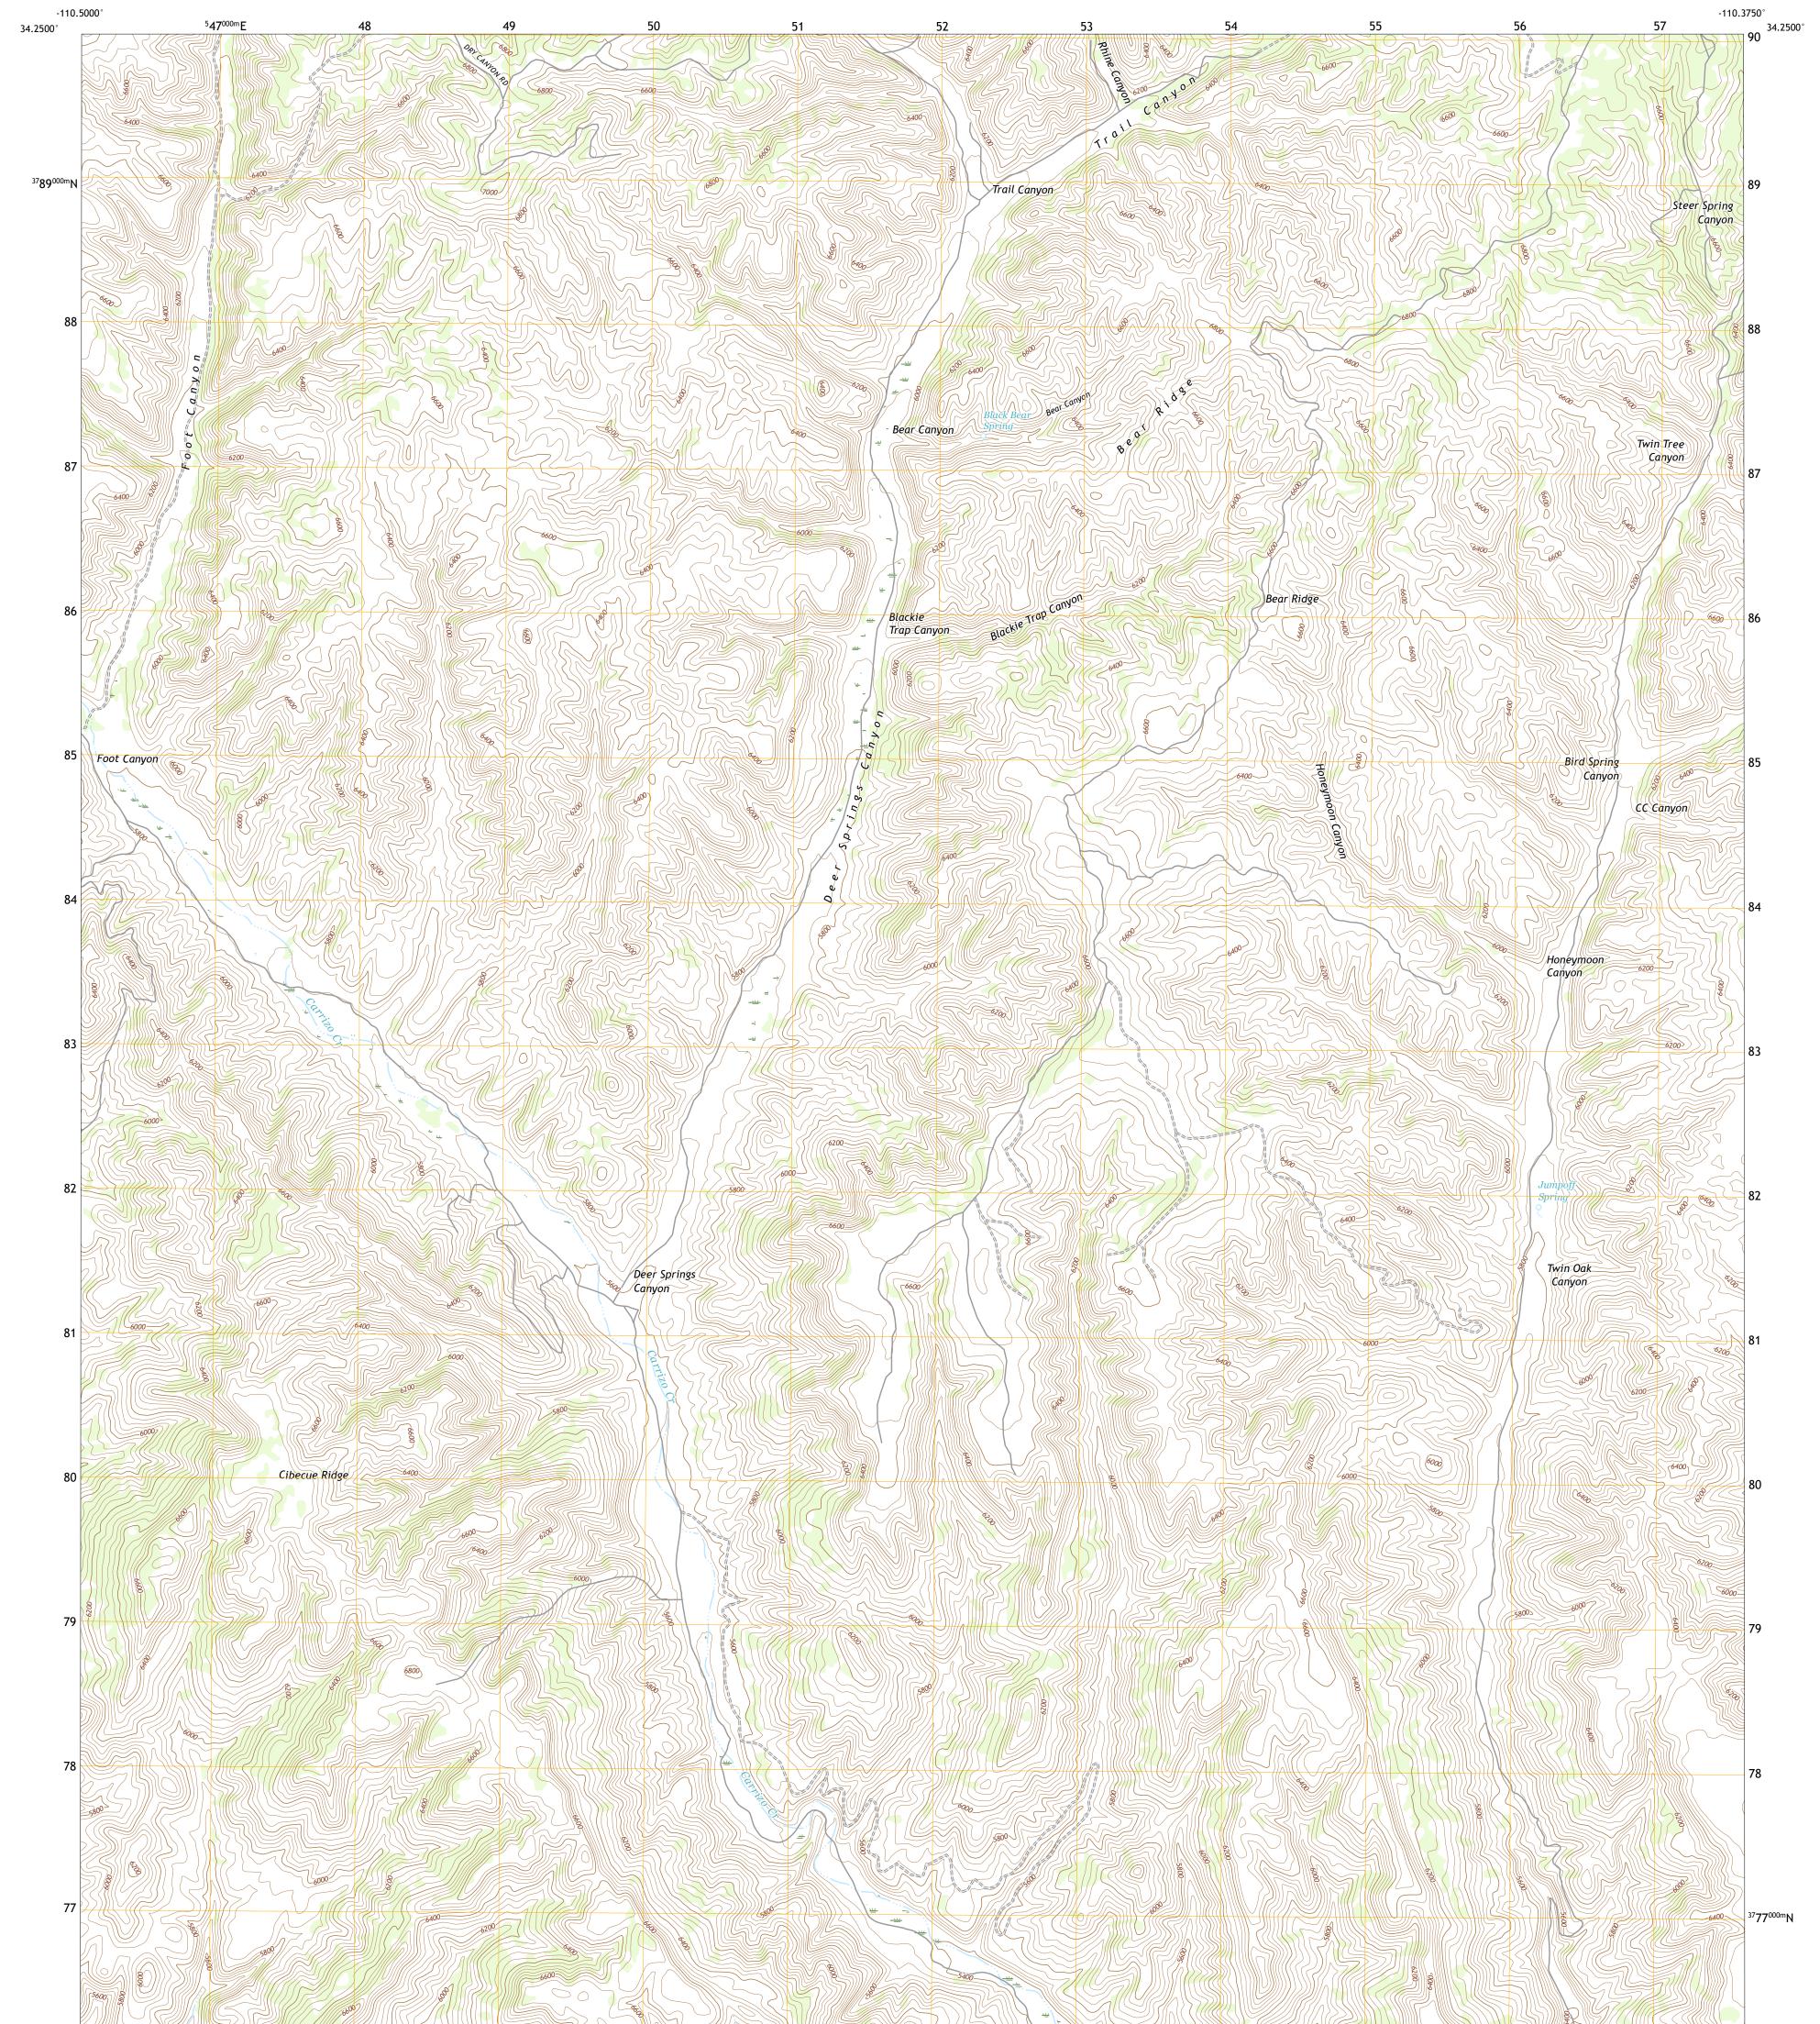

U.S. DEPARTMENT OF THE INTERIOR U.S. GEOLOGICAL SURVEY

BEAR RIDGE QUADRANGLE ARIZONA - NAVAJO COUNTY 7.5-MINUTE SERIES

**Produced by the United States Geological Survey** North American Datum of 1983 (NAD83) World Geodetic System of 1984 (WGS84). Projection and 1 000-meter grid:Universal Transverse Mercator, Zone 12S This map is not a legal document. Boundaries may be generalized for this map scale. Private lands within government reservations may not be shown. Obtain permission before entering private lands.