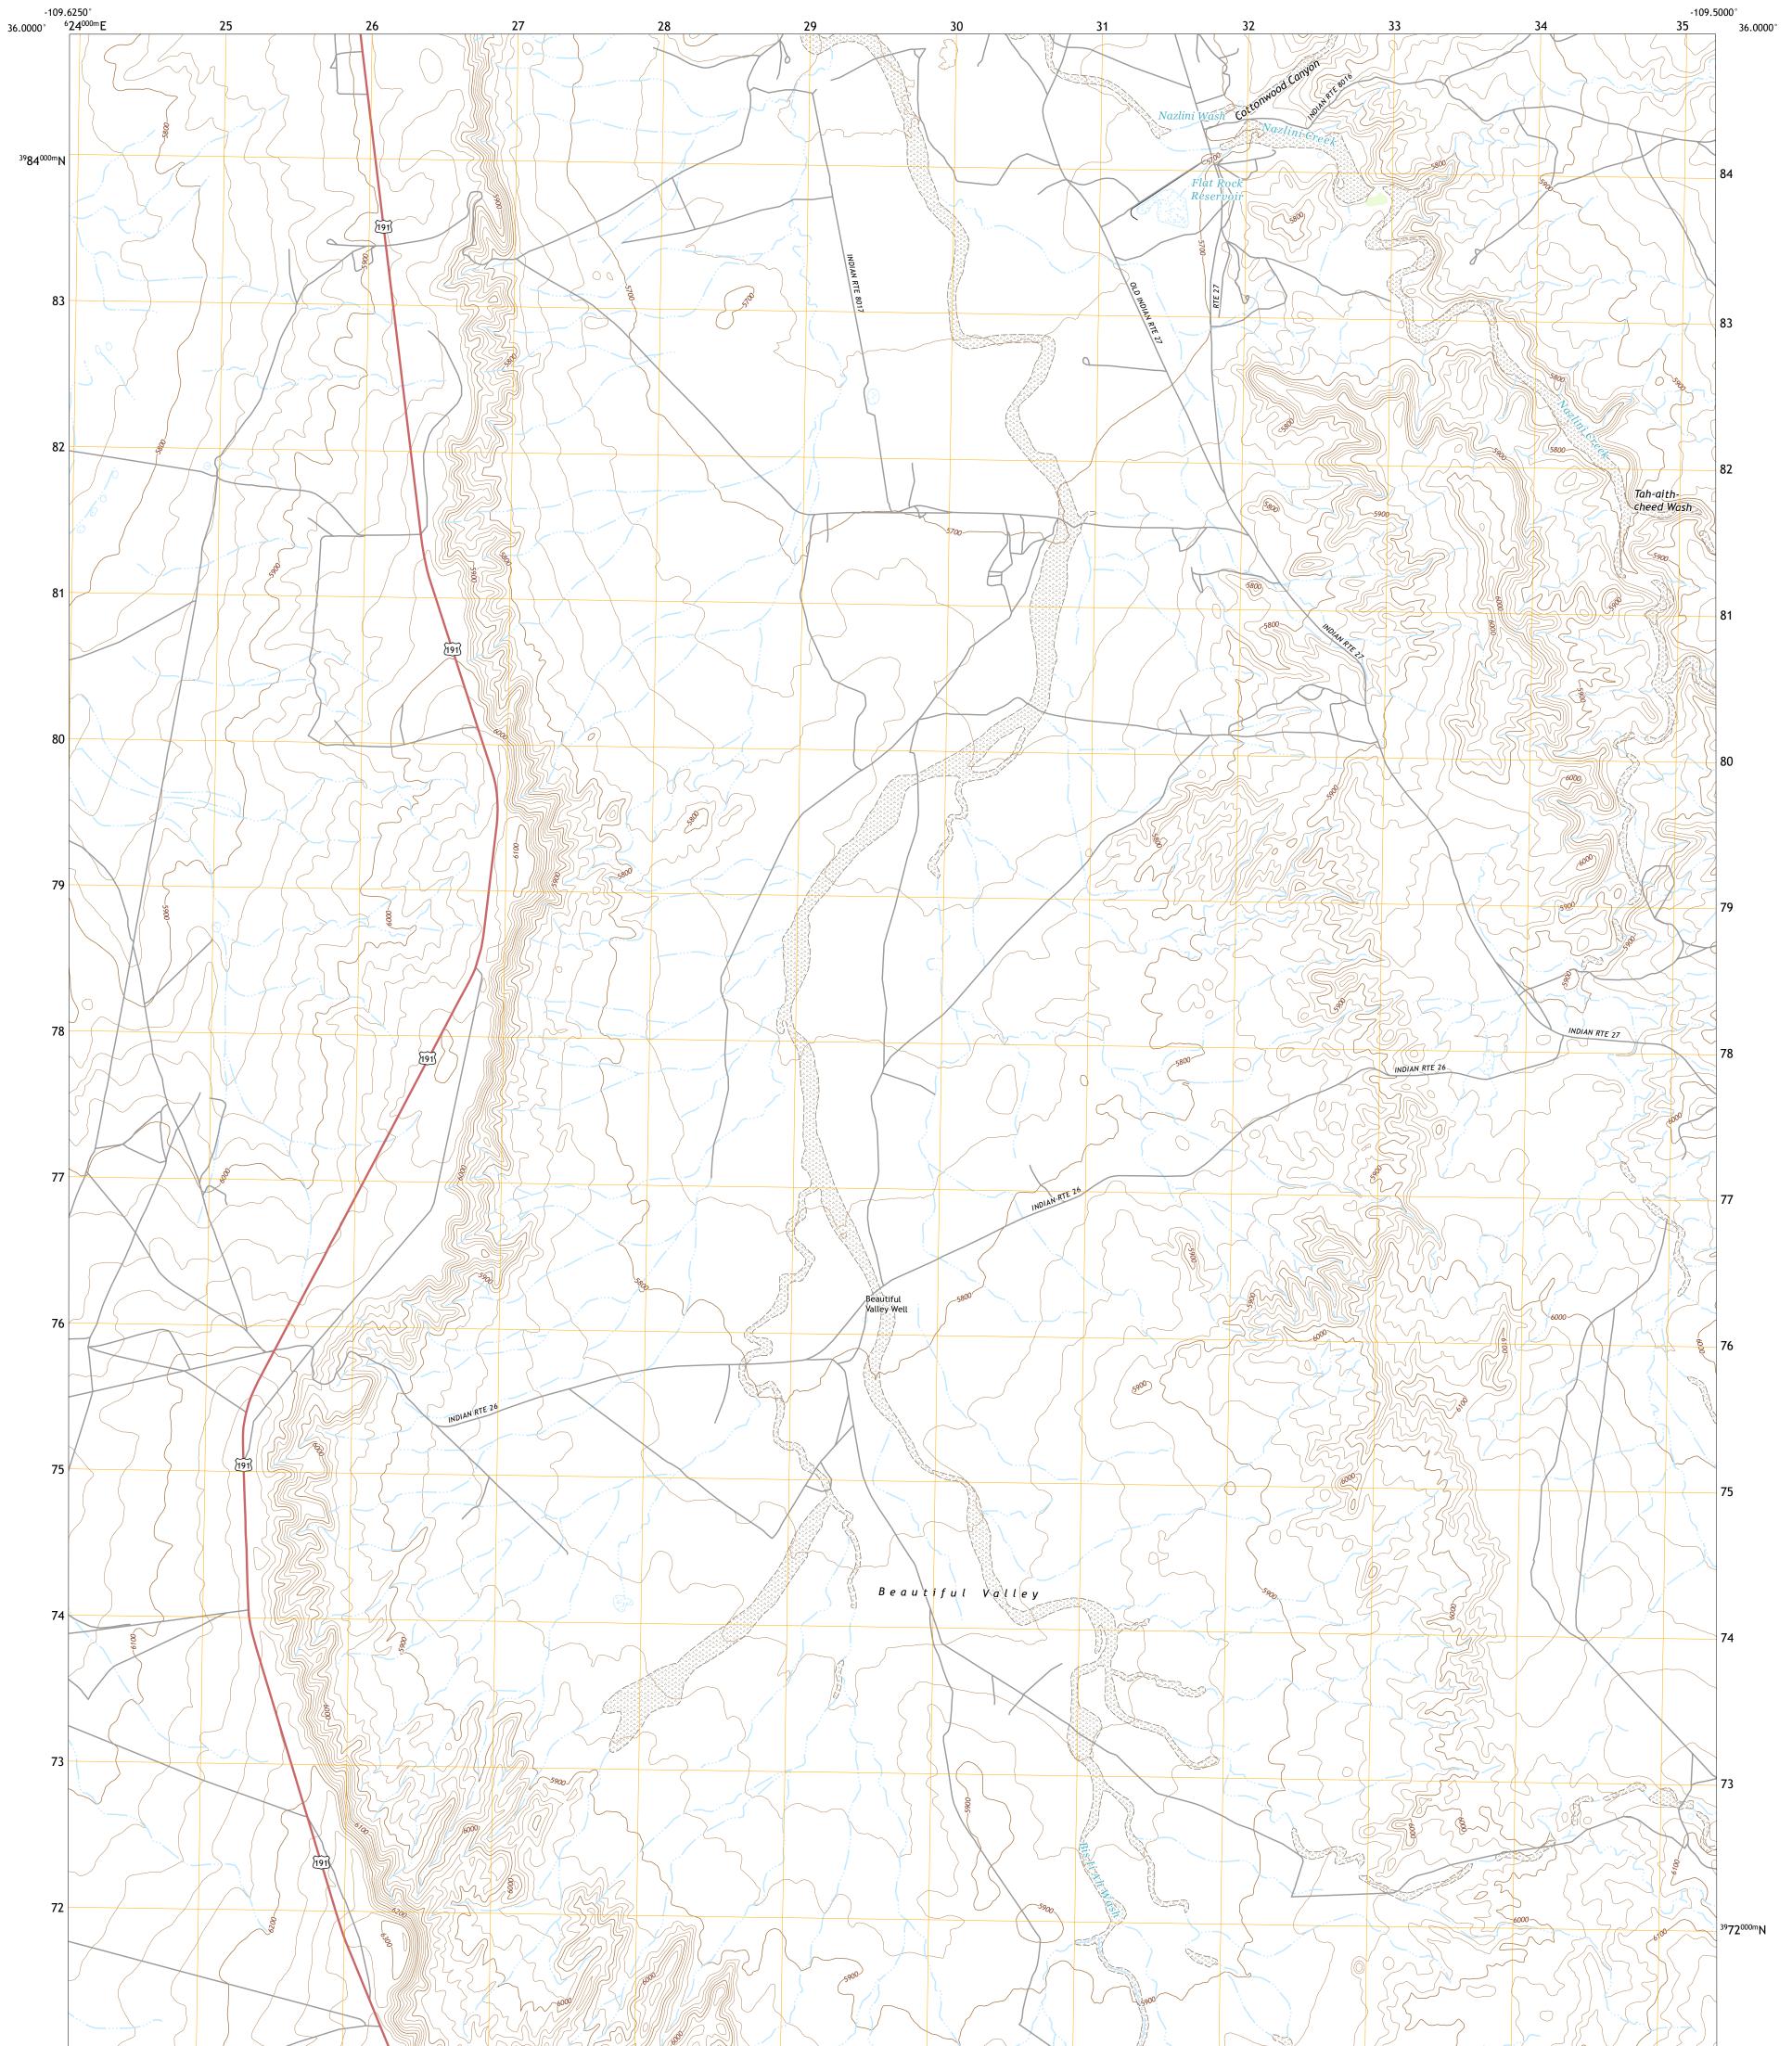

## BEAUTIFUL VALLEY WELL QUADRANGLE ARIZONA - APACHE COUNTY 7.5-MINUTE SERIES

Produced by the United States Geological Survey North American Datum of 1983 (NAD83) World Geodetic System of 1984 (WGS84). Projection and 1 000-meter grid:Universal Transverse Mercator, Zone 12S This map is not a legal document. Boundaries may be generalized for this map scale. Private lands within government reservations may not be shown. Obtain permission before entering private lands.

Imagery......NAIP, July 2019 - July 2019 Roads......GNIS, 1980 - 2020 Hydrography......GNIS, 1980 - 2020 Contours.....National Hydrography Dataset, 2004 - 2020 Contours.....National Elevation Dataset, 1999 Boundaries.....Multiple sources; see metadata file 2019 - 2021 Public Land Survey System......BLM, 2017 Wetlands......BLM, 2017