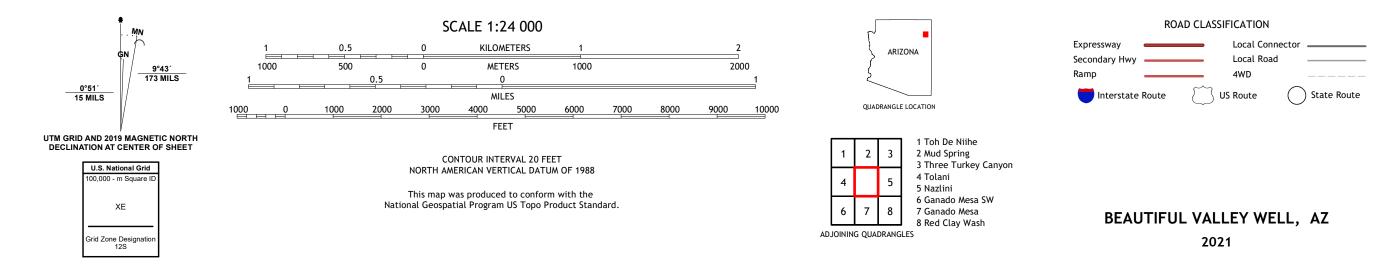

## BEAUTIFUL VALLEY WELL QUADRANGLE ARIZONA - APACHE COUNTY 7.5-MINUTE SERIES

Produced by the United States Geological Survey North American Datum of 1983 (NAD83) World Geodetic System of 1984 (WGS84). Projection and 1 000-meter grid:Universal Transverse Mercator, Zone 12S This map is not a legal document. Boundaries may be generalized for this map scale. Private lands within government reservations may not be shown. Obtain permission before entering private lands.