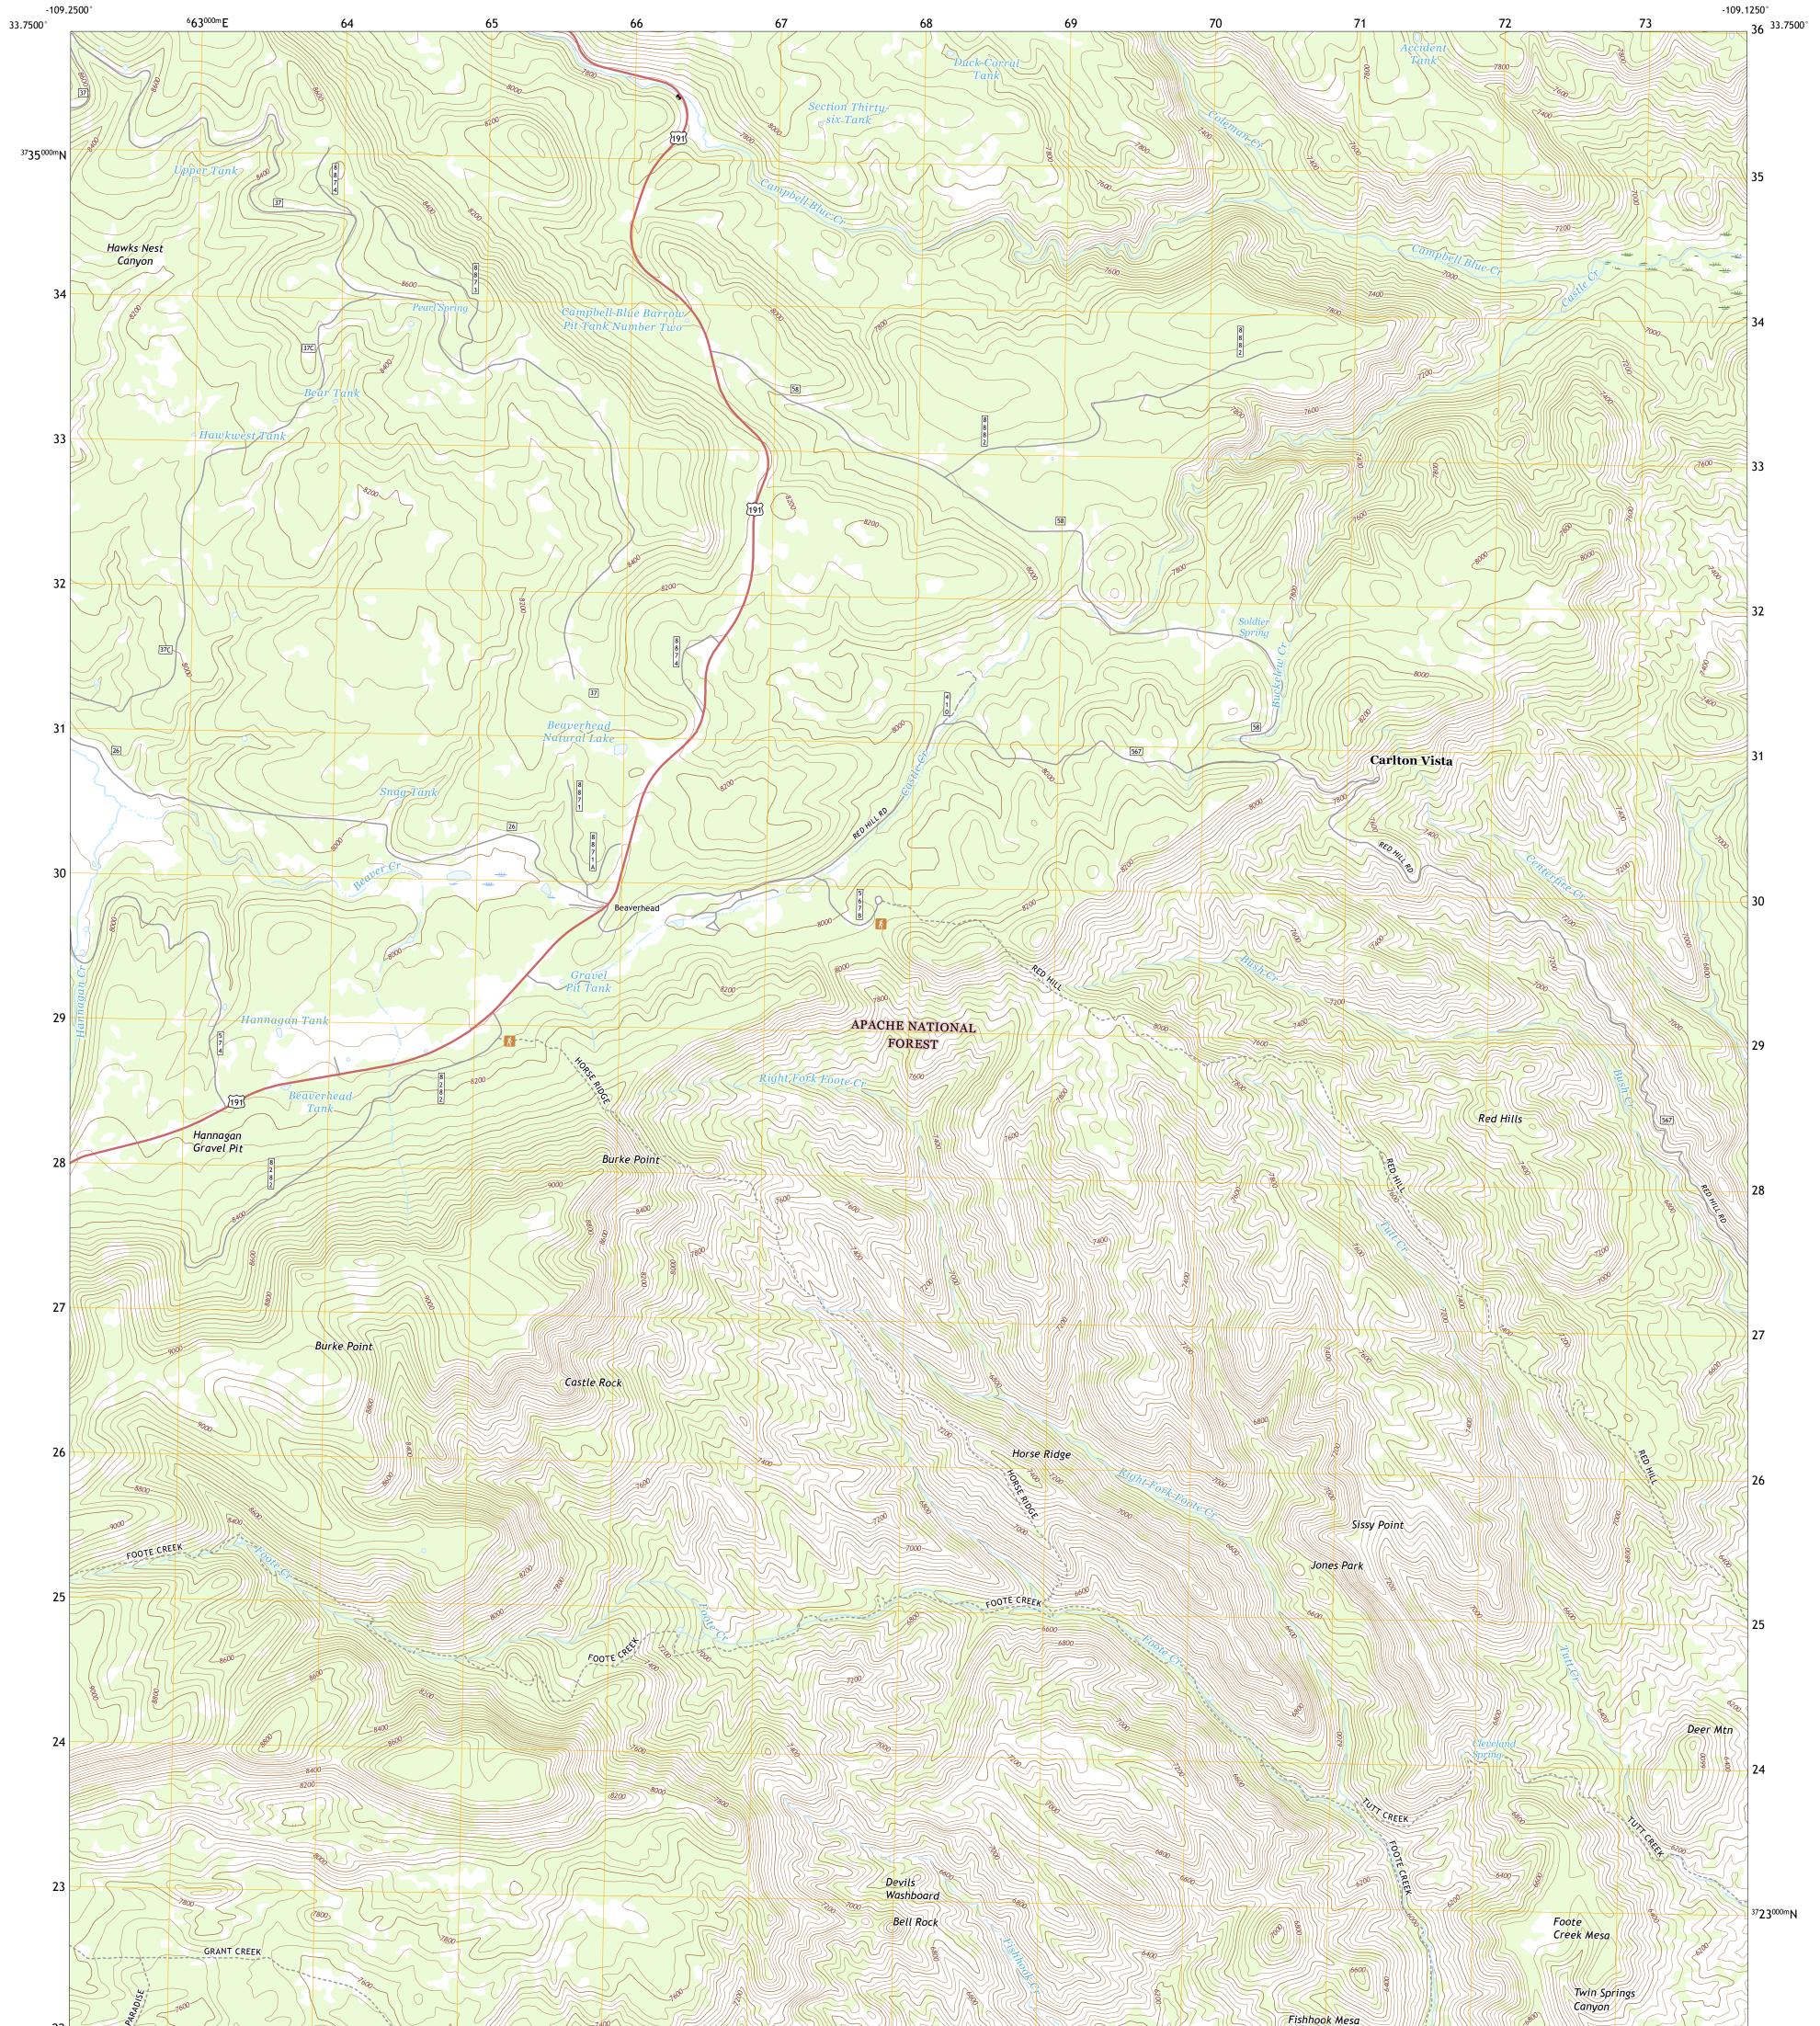

## U.S. DEPARTMENT OF THE INTERIOR U.S. GEOLOGICAL SURVEY

BEAVERHEAD QUADRANGLE ARIZONA - GREENLEE COUNTY 7.5-MINUTE SERIES

**Produced by the United States Geological Survey** North American Datum of 1983 (NAD83) World Geodetic System of 1984 (WGS84). Projection and 1 000-meter grid:Universal Transverse Mercator, Zone 12S This map is not a legal document. Boundaries may be generalized for this map scale. Private lands within government reservations may not be shown. Obtain permission before entering private lands.

Imagery......NAIP, June 2015 - August 2015 Roads......NAIP, June 2015 - August 2015 Roads within US Forest Service Lands........FSTopo Data with limited Forest Service updates, 2018 Names.......GNIS, 1980 - 2011 Hydrography......GNIS, 1980 - 2011 Hydrography......National Hydrography Dataset, 2005 Contours.....Multiple sources; see metadata file 2016 - 2017 Public Land Survey System.......BLM, 2017 Wetlands......BLM, 2017