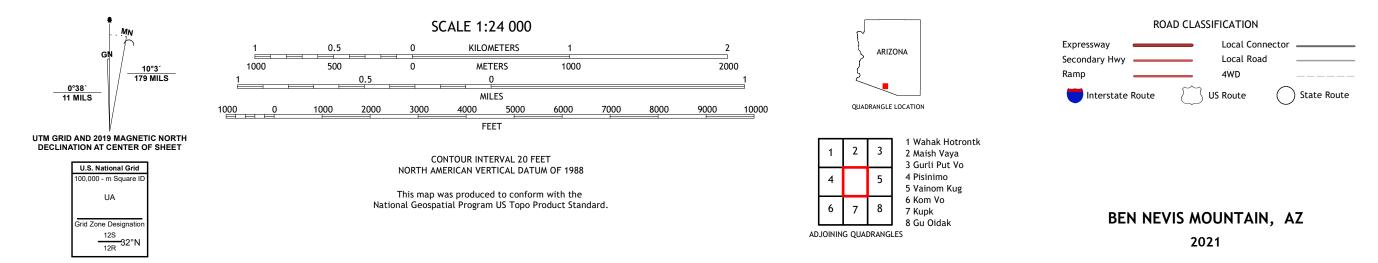

U.S. DEPARTMENT OF THE INTERIOR U.S. GEOLOGICAL SURVEY

BEN NEVIS MOUNTAIN QUADRANGLE ARIZONA - PIMA COUNTY 7.5-MINUTE SERIES

Produced by the United States Geological Survey North American Datum of 1983 (NAD83) World Geodetic System of 1984 (WGS84). Projection and 1 000-meter grid:Universal Transverse Mercator, Zone 125\12R This map is not a legal document. Boundaries may be generalized for this map scale. Private lands within government reservations may not be shown. Obtain permission before entering private lands.