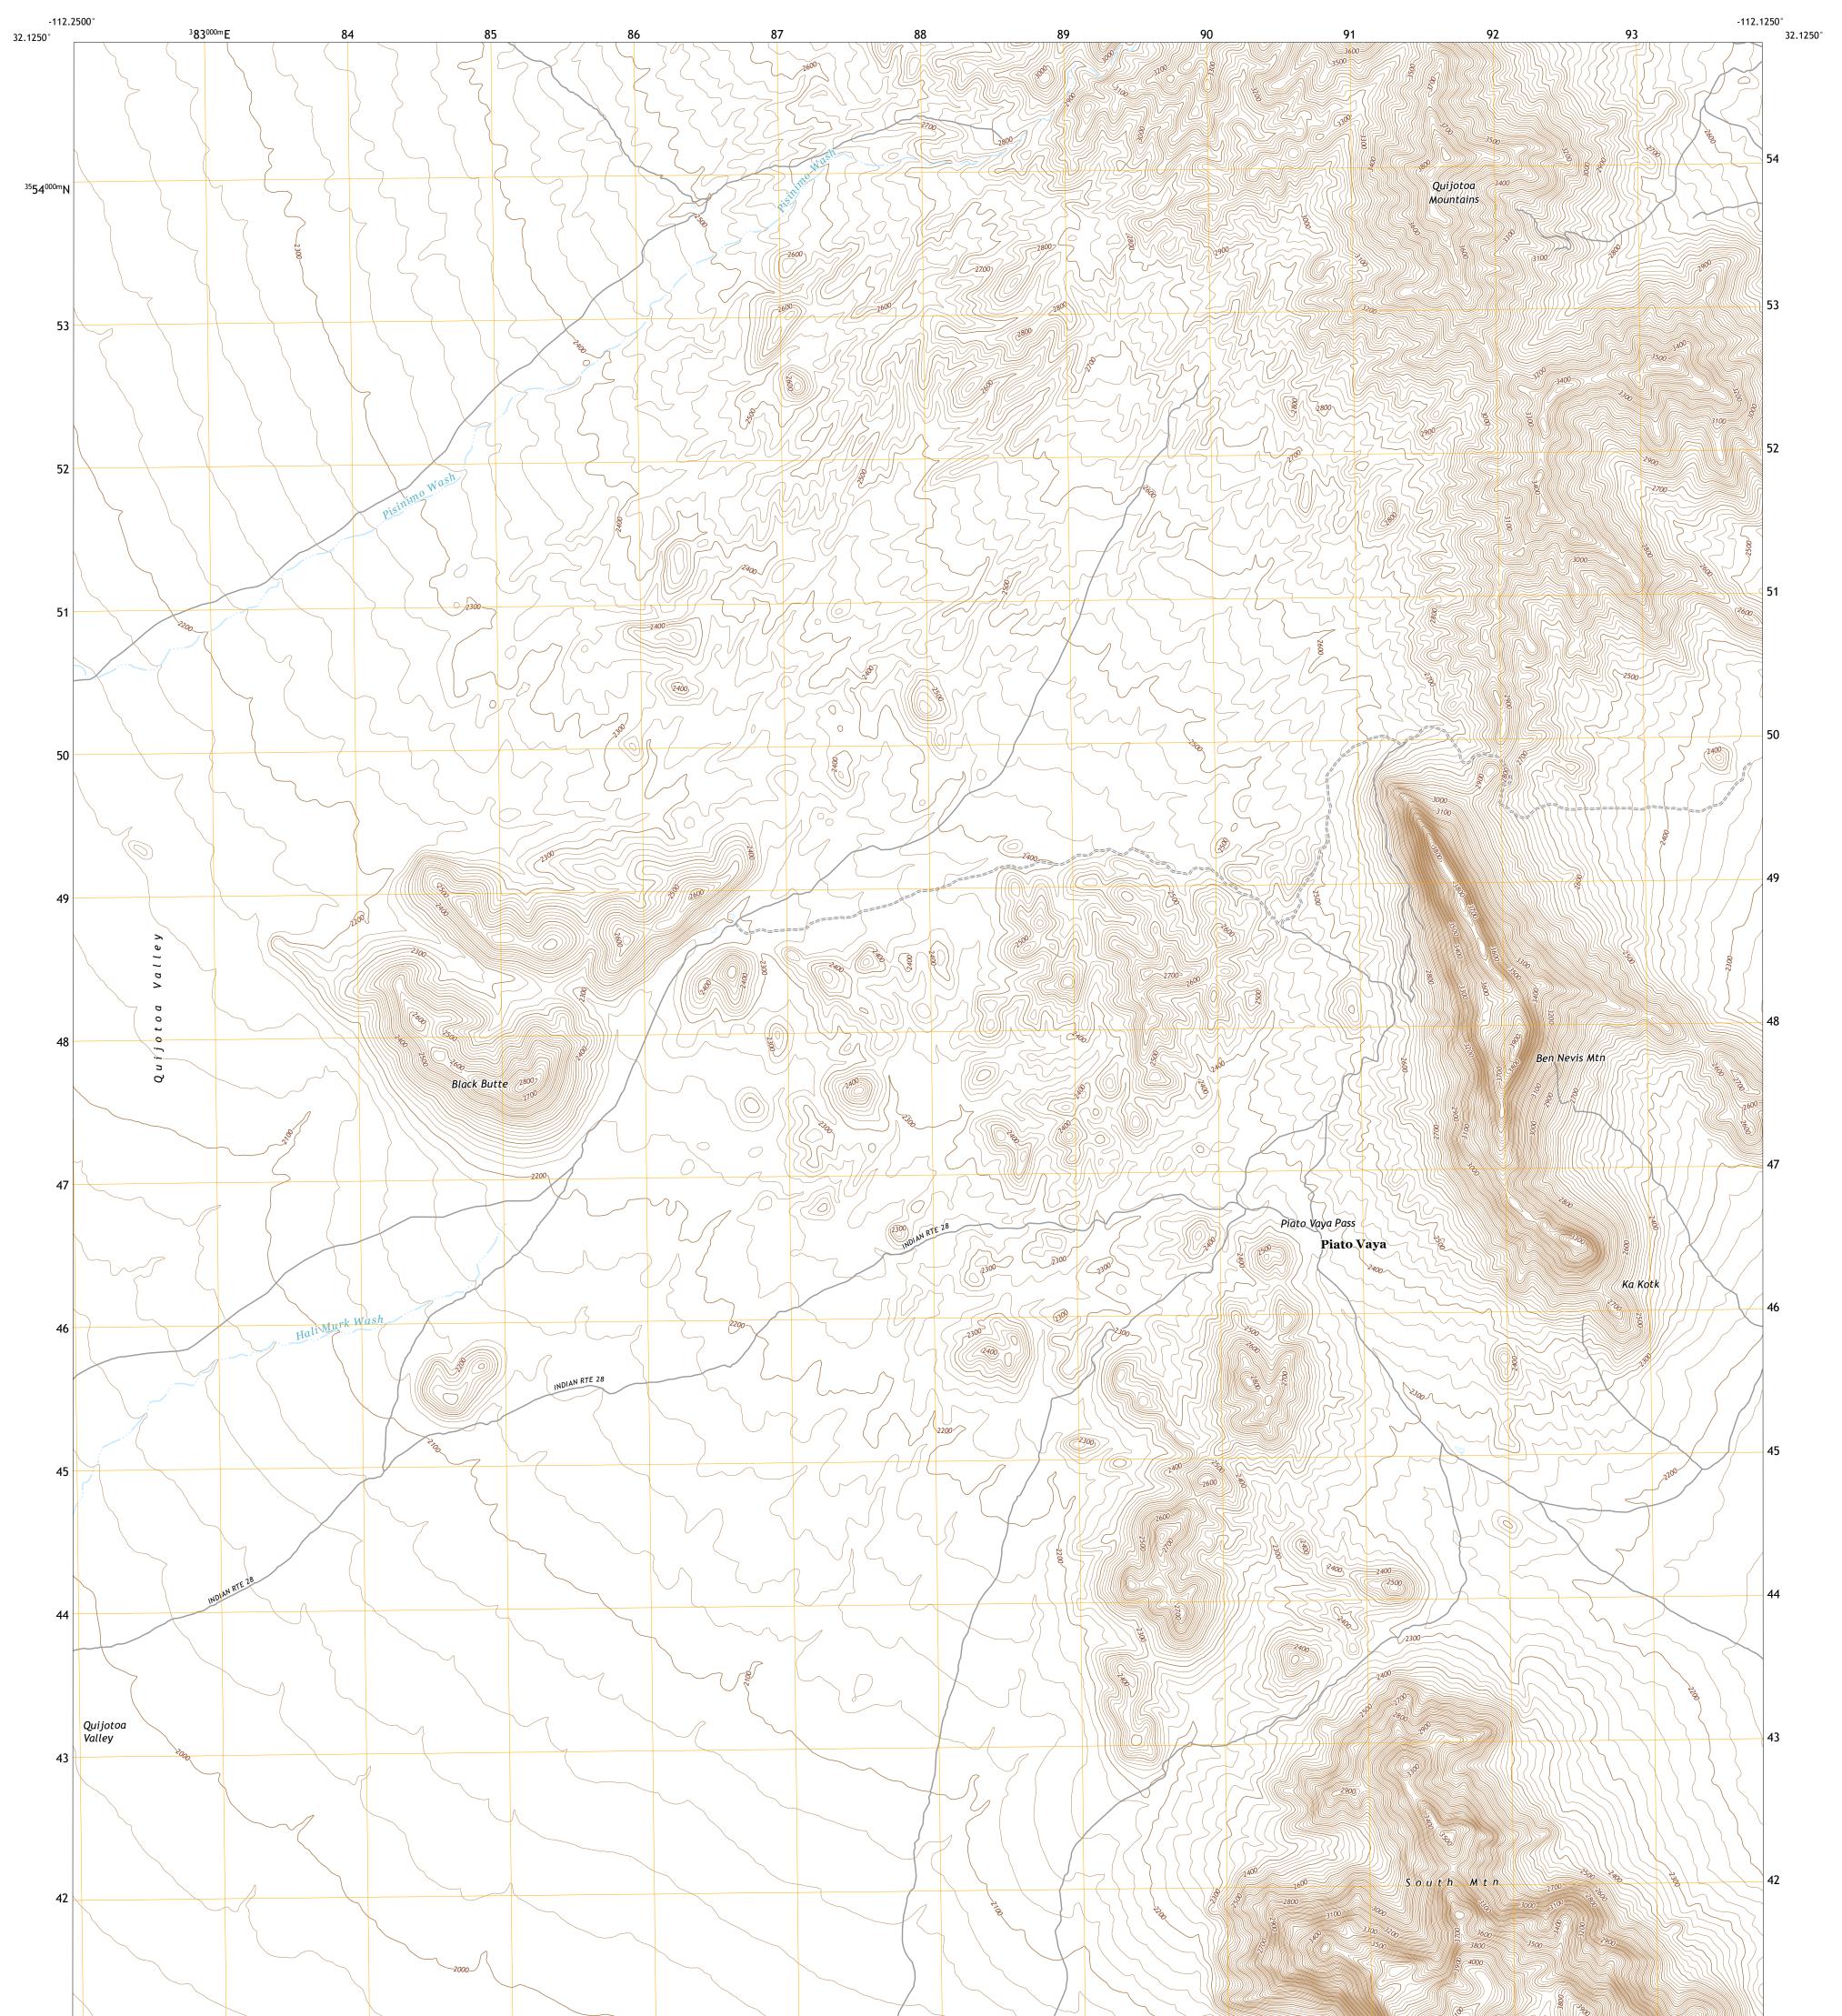

U.S. DEPARTMENT OF THE INTERIOR U.S. GEOLOGICAL SURVEY

BEN NEVIS MOUNTAIN QUADRANGLE ARIZONA - PIMA COUNTY 7.5-MINUTE SERIES

Produced by the United States Geological Survey North American Datum of 1983 (NAD83) World Geodetic System of 1984 (WGS84). Projection and 1 000-meter grid:Universal Transverse Mercator, Zone 125\12R This map is not a legal document. Boundaries may be generalized for this map scale. Private lands within government reservations may not be shown. Obtain permission before entering private lands.

Imagery......NAIP, June 2019 - June 2019 Roads......GNIS, 1980 - 2021 Hydrography......GNIS, 1980 - 2021 Hydrography......National Hydrography Dataset, 2003 - 2019 Contours.....National Elevation Dataset, 2003 Boundaries.....Multiple sources; see metadata file 2019 - 2021 Public Land Survey System......BLM, 2017 Wetlands.....BLM, Available